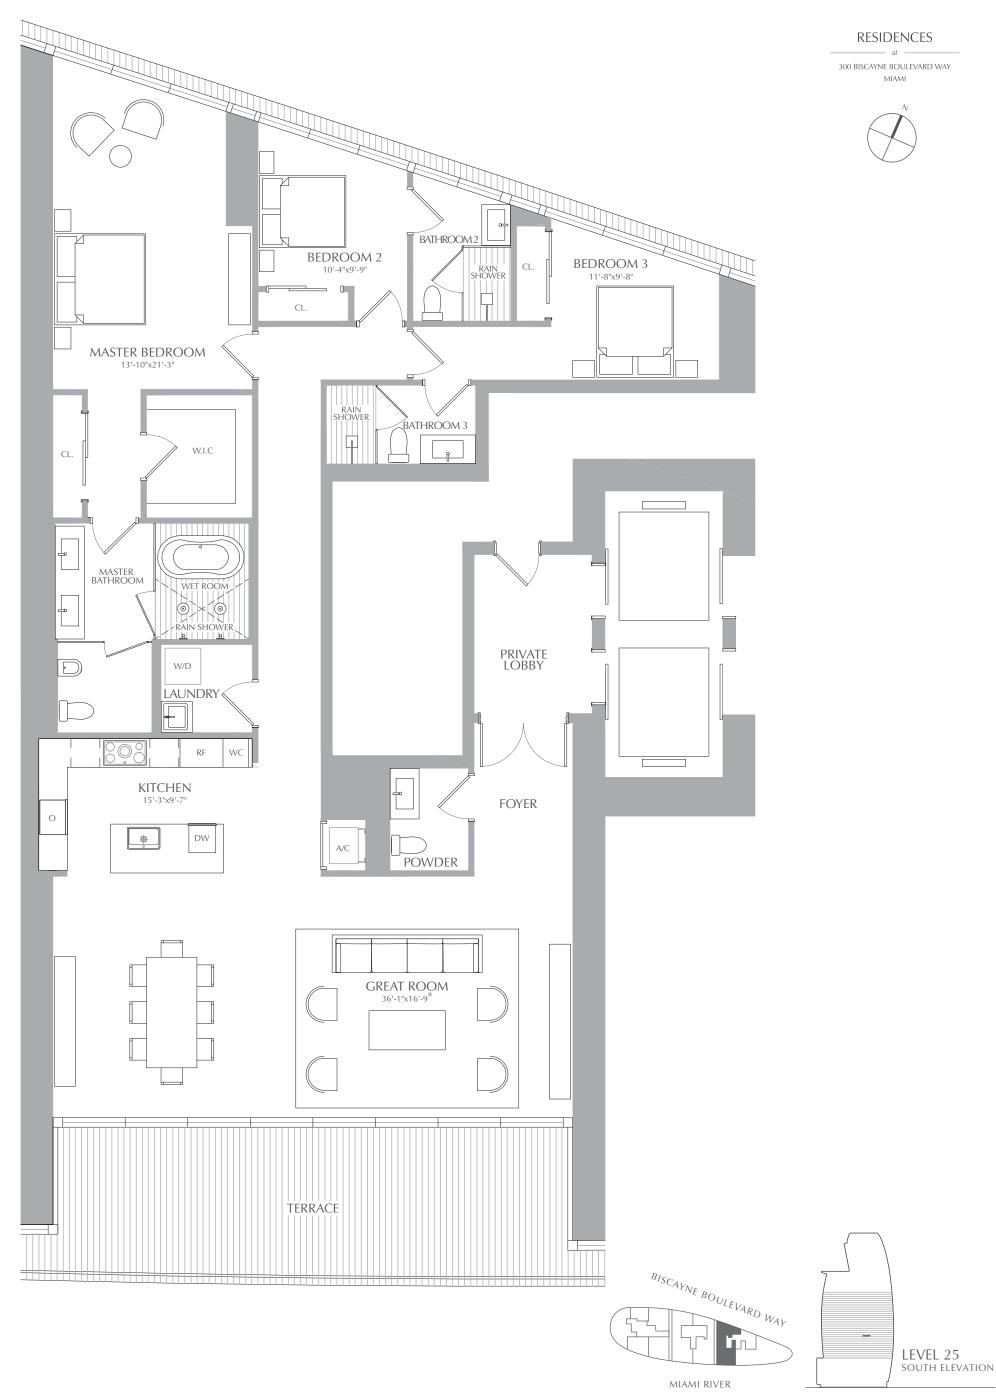

3 BEDROOMS 3.5 BATHROOMS

2,422 SQ. FT. 225 SQ. M. **INTERIOR: EXTERIOR:** 385 SQ. FT. 36 SQ. M. 2,807 SQ. FT. 261 SQ. M. TOTAL:

3 BEDROOMS 3.5 BATHROOMS INTERIOR: 2,422 SQ. FT. 225 SQ. M. EXTERIOR: 385 SQ. FT. 36 SQ. M. TOTAL: 2,807 SQ. FT. 261 SQ. M.

3 BEDROOMS 3.5 BATHROOMS **INTERIOR:** 2,422 SQ. FT. 225 SQ. M. **EXTERIOR:** 385 SQ. FT. 36 SQ. M. 2,807 SQ. FT. 261 SQ. M. TOTAL:

3 BEDROOMS 3.5 BATHROOMS **INTERIOR:** 2,422 SQ. FT. 225 SQ. M. **EXTERIOR:** 385 SQ. FT. 36 SQ. M. 2,807 SQ. FT. 261 SQ. M. TOTAL: