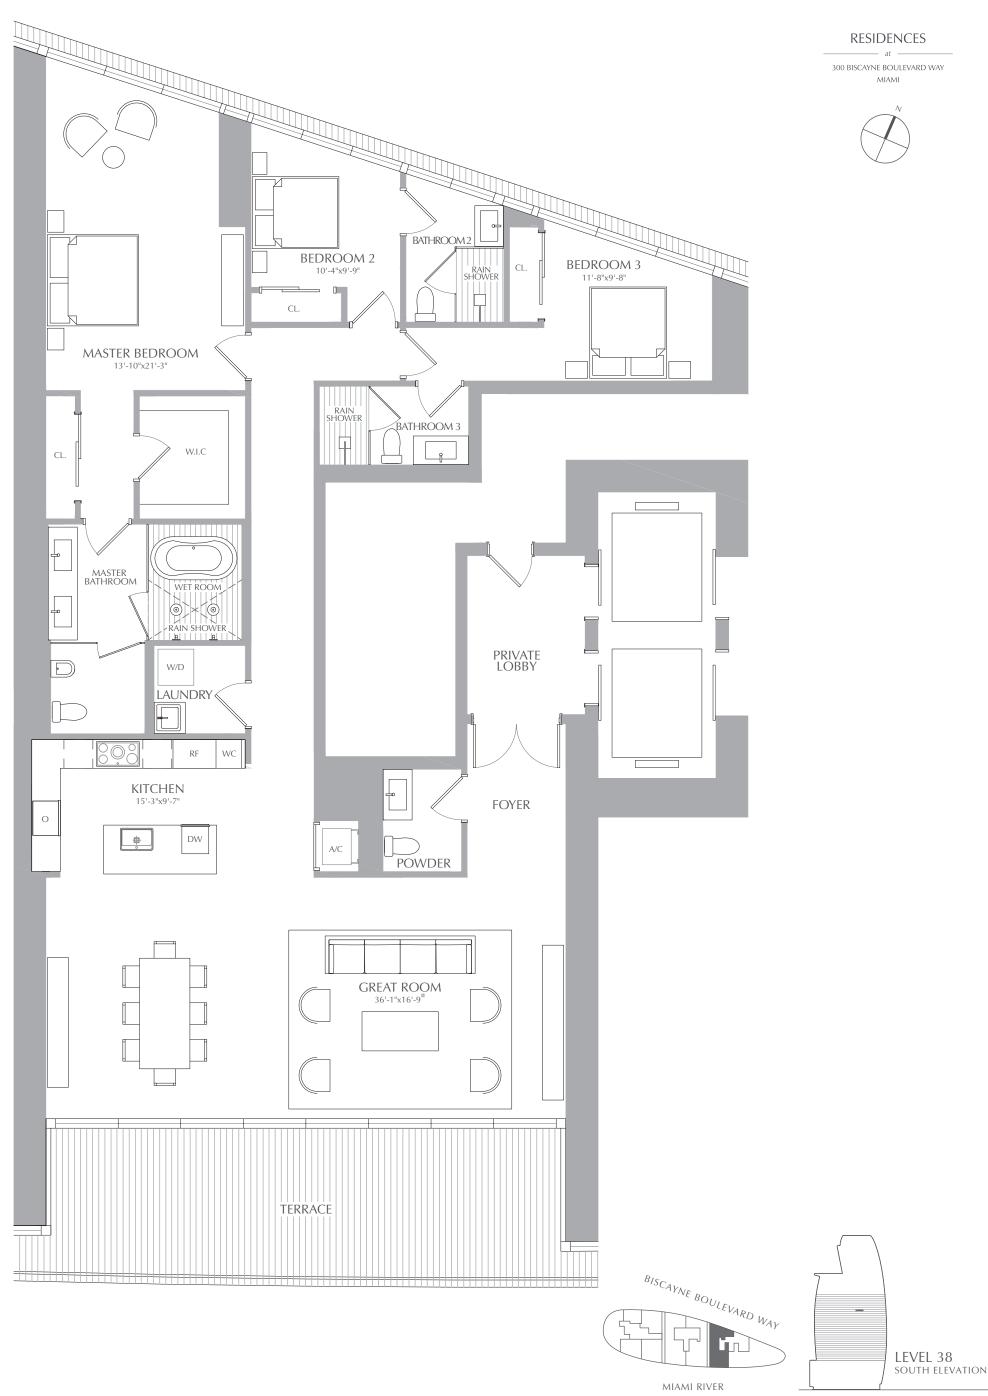

3 BEDROOMS 3.5 BATHROOMS

**INTERIOR:** 2,422 SQ. FT. 225 SQ. M. **EXTERIOR:** 385 SQ. FT. 36 SQ. M. 2,807 SQ. FT. 261 SQ. M. TOTAL:

3 BEDROOMS 3.5 BATHROOMS

2,422 SQ. FT. 225 SQ. M. **INTERIOR: EXTERIOR:** 385 SQ. FT. 36 SQ. M. 2,807 SQ. FT. 261 SQ. M. TOTAL:

3 BEDROOMS 3.5 BATHROOMS

2,422 SQ. FT. 225 SQ. M. **INTERIOR: EXTERIOR:** 385 SQ. FT. 36 SQ. M. 2,807 SQ. FT. 261 SQ. M. TOTAL:

3 BEDROOMS 3.5 BATHROOMS INTERIOR: 2,422 SQ. FT. 225 SQ. M. EXTERIOR: 385 SQ. FT. 36 SQ. M. TOTAL: 2,807 SQ. FT. 261 SQ. M.