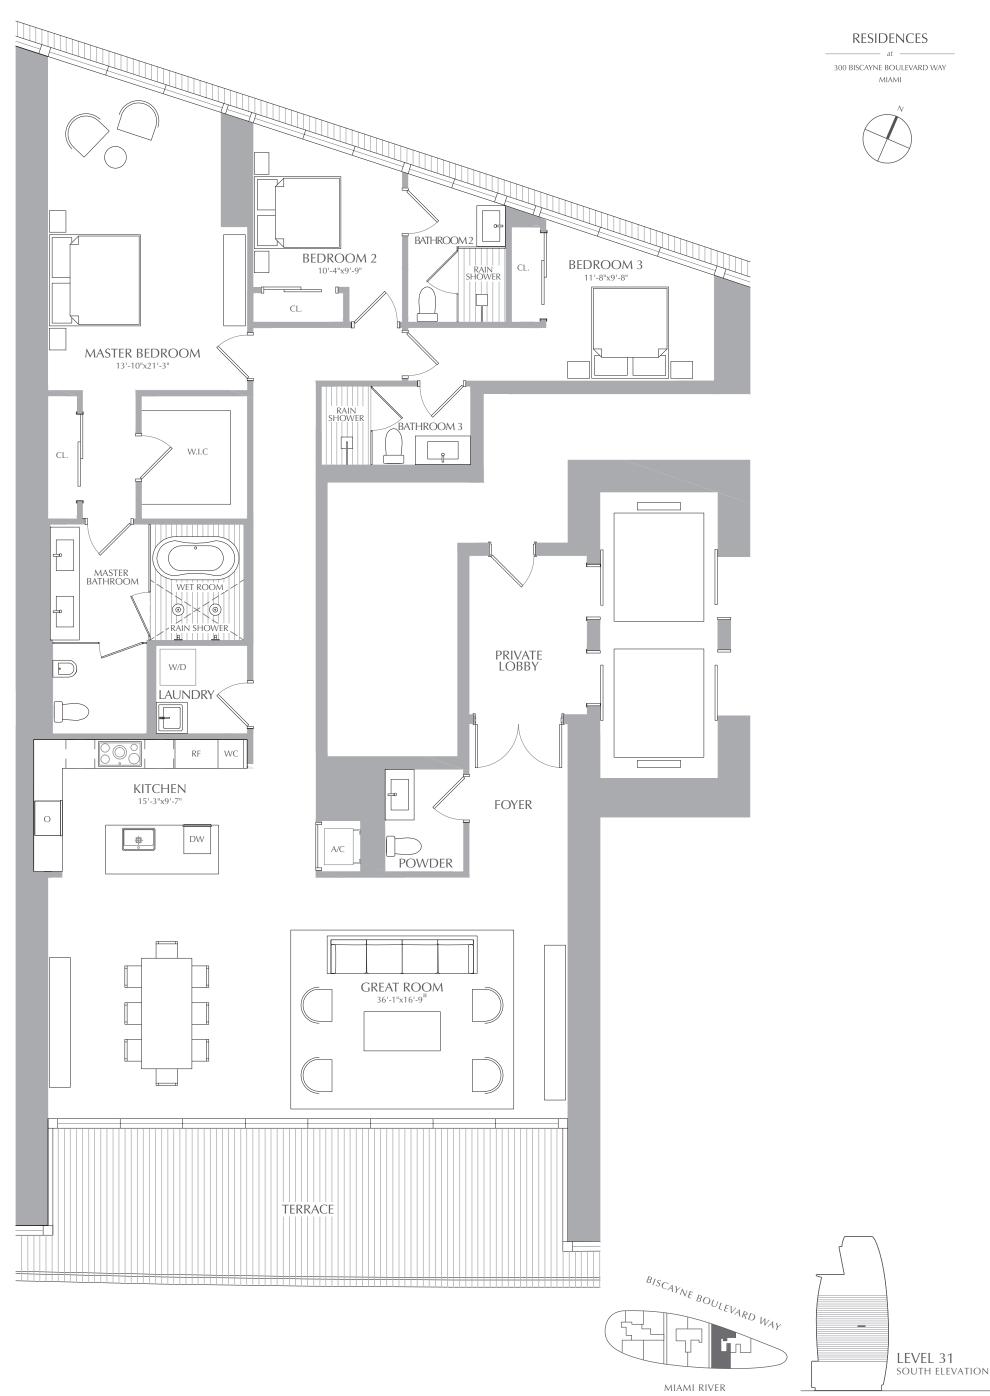

3 BEDROOMS 3.5 BATHROOMS **INTERIOR:** 2,422 SQ. FT. 225 SQ. M. **EXTERIOR:** 385 SQ. FT. 36 SQ. M. 2,807 SQ. FT. 261 SQ. M. TOTAL:

3 BEDROOMS 3.5 BATHROOMS **INTERIOR:** 2,422 SQ. FT. 225 SQ. M. **EXTERIOR:** 385 SQ. FT. 36 SQ. M. 2,807 SQ. FT. 261 SQ. M. TOTAL:

3 BEDROOMS 3.5 BATHROOMS

2,422 SQ. FT. 225 SQ. M. **INTERIOR: EXTERIOR:** 385 SQ. FT. 36 SQ. M. 2,807 SQ. FT. 261 SQ. M. TOTAL:

3 BEDROOMS 3.5 BATHROOMS INTERIOR: 2,422 SQ. FT. 225 SQ. M. EXTERIOR: 385 SQ. FT. 36 SQ. M. TOTAL: 2,807 SQ. FT. 261 SQ. M.