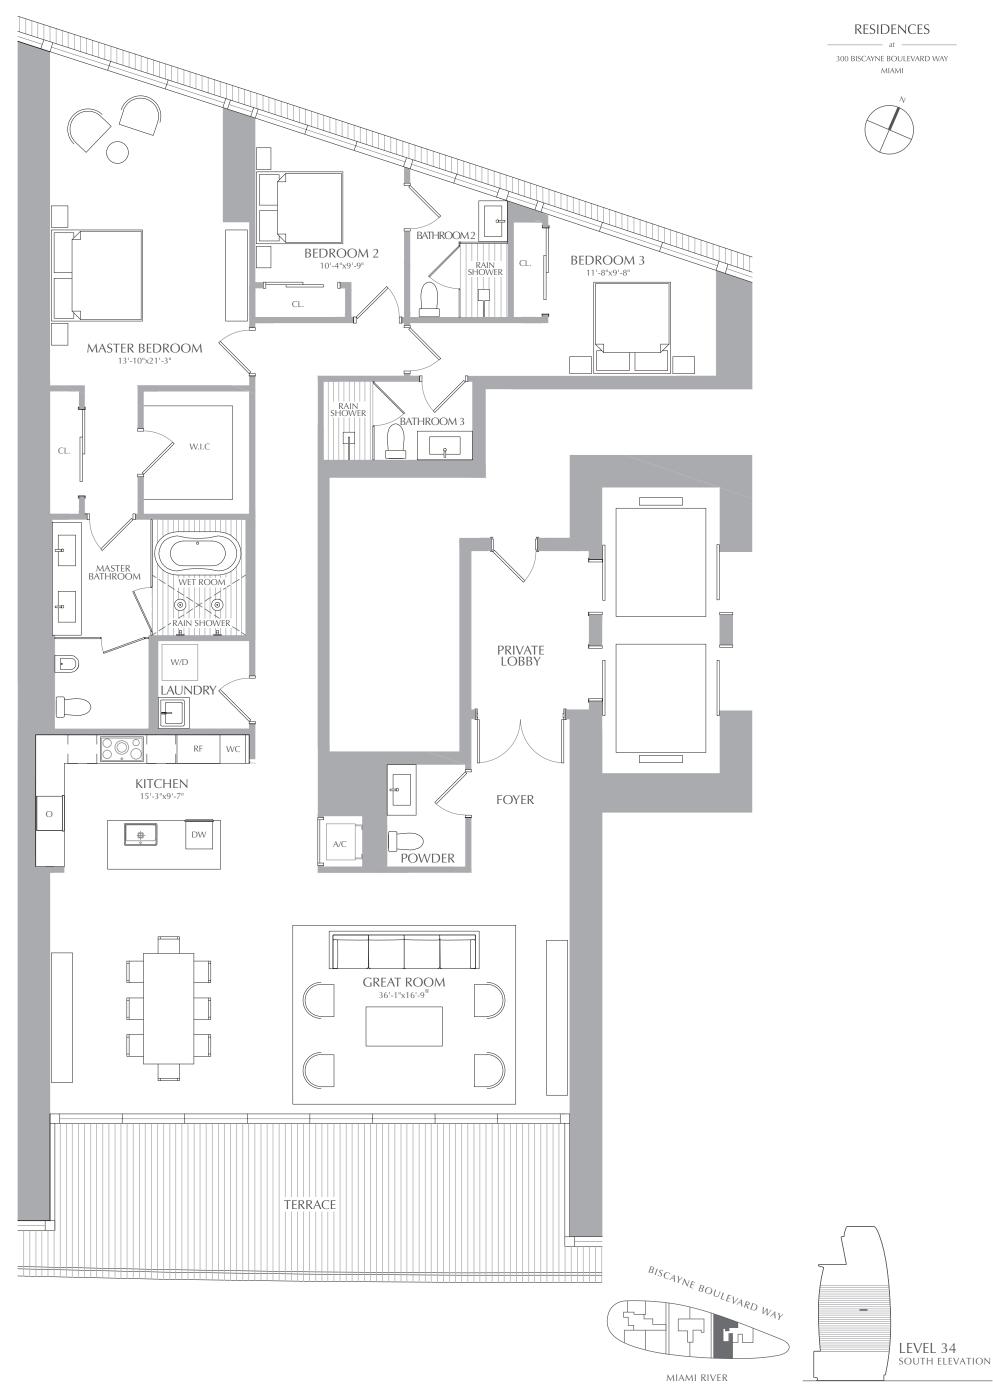

3 BEDROOMS 3.5 BATHROOMS

2,422 SQ. FT. 225 SQ. M. **INTERIOR: EXTERIOR:** 385 SQ. FT. 36 SQ. M. TOTAL: 2,807 SQ. FT. 261 SQ. M.

3 BEDROOMS 3.5 BATHROOMS INTERIOR: 2,422 SQ. FT. 225 SQ. M. EXTERIOR: 385 SQ. FT. 36 SQ. M. TOTAL: 2,807 SQ. FT. 261 SQ. M.

3 BEDROOMS 3.5 BATHROOMS INTERIOR: 2,422 SQ. FT. 225 SQ. M. EXTERIOR: 385 SQ. FT. 36 SQ. M. TOTAL: 2,807 SQ. FT. 261 SQ. M.

3 BEDROOMS 3.5 BATHROOMS **INTERIOR:** 2,422 SQ. FT. 225 SQ. M. **EXTERIOR:** 385 SQ. FT. 36 SQ. M. 2,807 SQ. FT. 261 SQ. M. TOTAL: