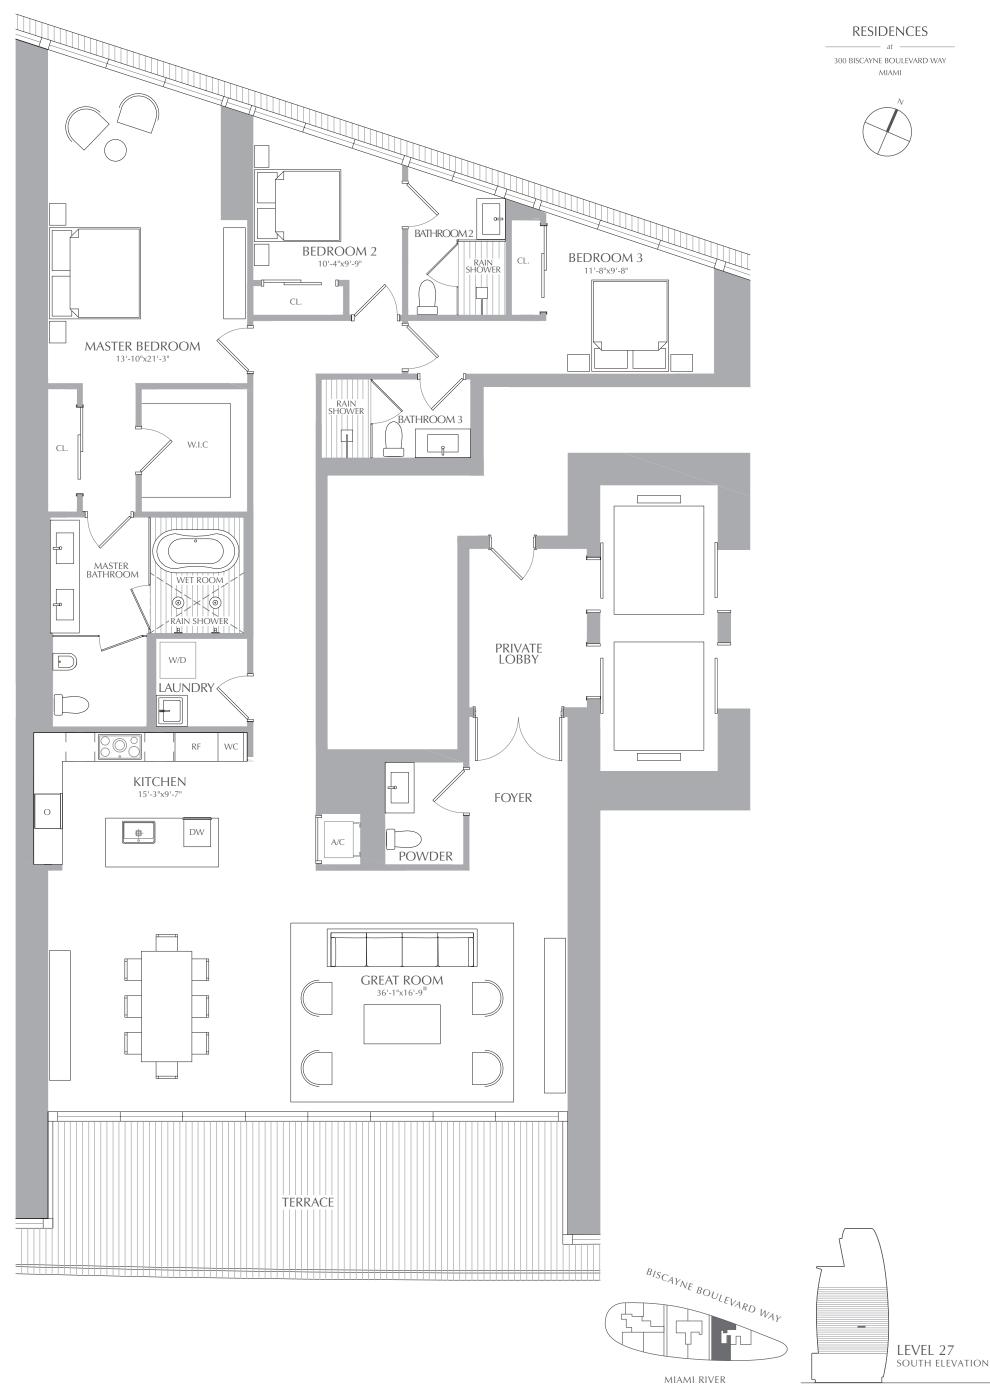

3 BEDROOMS 3.5 BATHROOMS

2,422 SQ. FT. 225 SQ. M. **INTERIOR: EXTERIOR:** 385 SQ. FT. 36 SQ. M. TOTAL: 2,807 SQ. FT. 261 SQ. M.

3 BEDROOMS 3.5 BATHROOMS INTERIOR: 2,422 SQ. FT. 225 SQ. M. EXTERIOR: 385 SQ. FT. 36 SQ. M. TOTAL: 2,807 SQ. FT. 261 SQ. M.

3 BEDROOMS 3.5 BATHROOMS INTERIOR: 2,422 SQ. FT. 225 SQ. M. EXTERIOR: 385 SQ. FT. 36 SQ. M. TOTAL: 2,807 SQ. FT. 261 SQ. M.

3 BEDROOMS 3.5 BATHROOMS **INTERIOR:** 2,422 SQ. FT. 225 SQ. M. **EXTERIOR:** 385 SQ. FT. 36 SQ. M. 2,807 SQ. FT. 261 SQ. M. TOTAL: