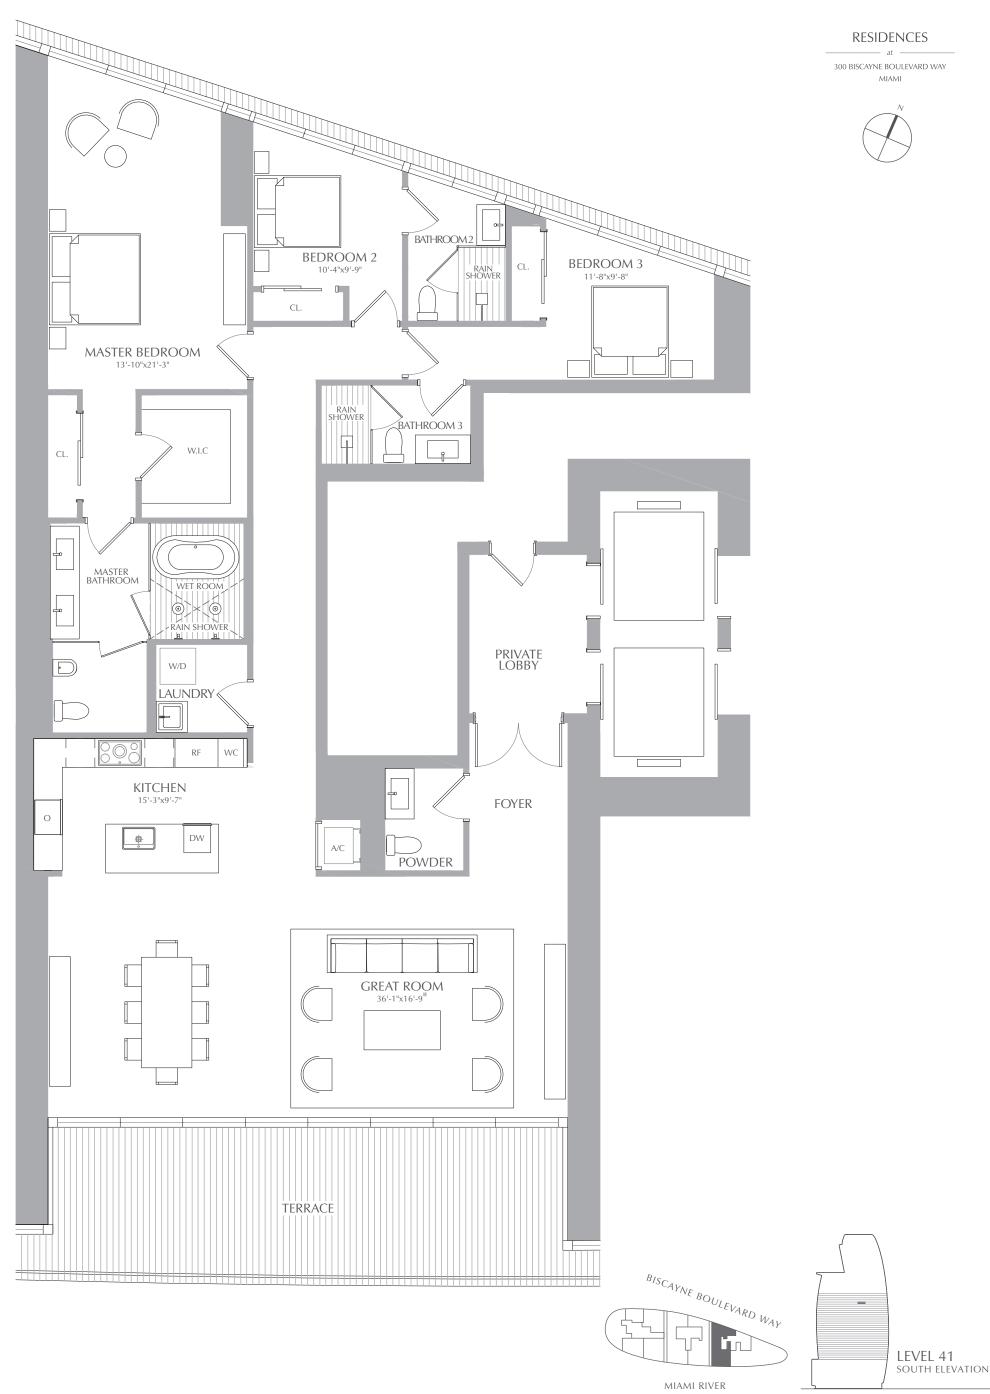

3 BEDROOMS 3.5 BATHROOMS INTERIOR: 2,422 SQ. FT. 225 SQ. M. EXTERIOR: 385 SQ. FT. 36 SQ. M. TOTAL: 2,807 SQ. FT. 261 SQ. M.

3 BEDROOMS 3.5 BATHROOMS INTERIOR: 2,422 SQ. FT. 225 SQ. M. EXTERIOR: 385 SQ. FT. 36 SQ. M. TOTAL: 2,807 SQ. FT. 261 SQ. M.

3 BEDROOMS 3.5 BATHROOMS

2,422 SQ. FT. 225 SQ. M. **INTERIOR: EXTERIOR:** 385 SQ. FT. 36 SQ. M. 2,807 SQ. FT. 261 SQ. M. TOTAL:

3 BEDROOMS 3.5 BATHROOMS

2,422 SQ. FT. 225 SQ. M. **INTERIOR: EXTERIOR:** 385 SQ. FT. 36 SQ. M. 2,807 SQ. FT. 261 SQ. M. TOTAL: