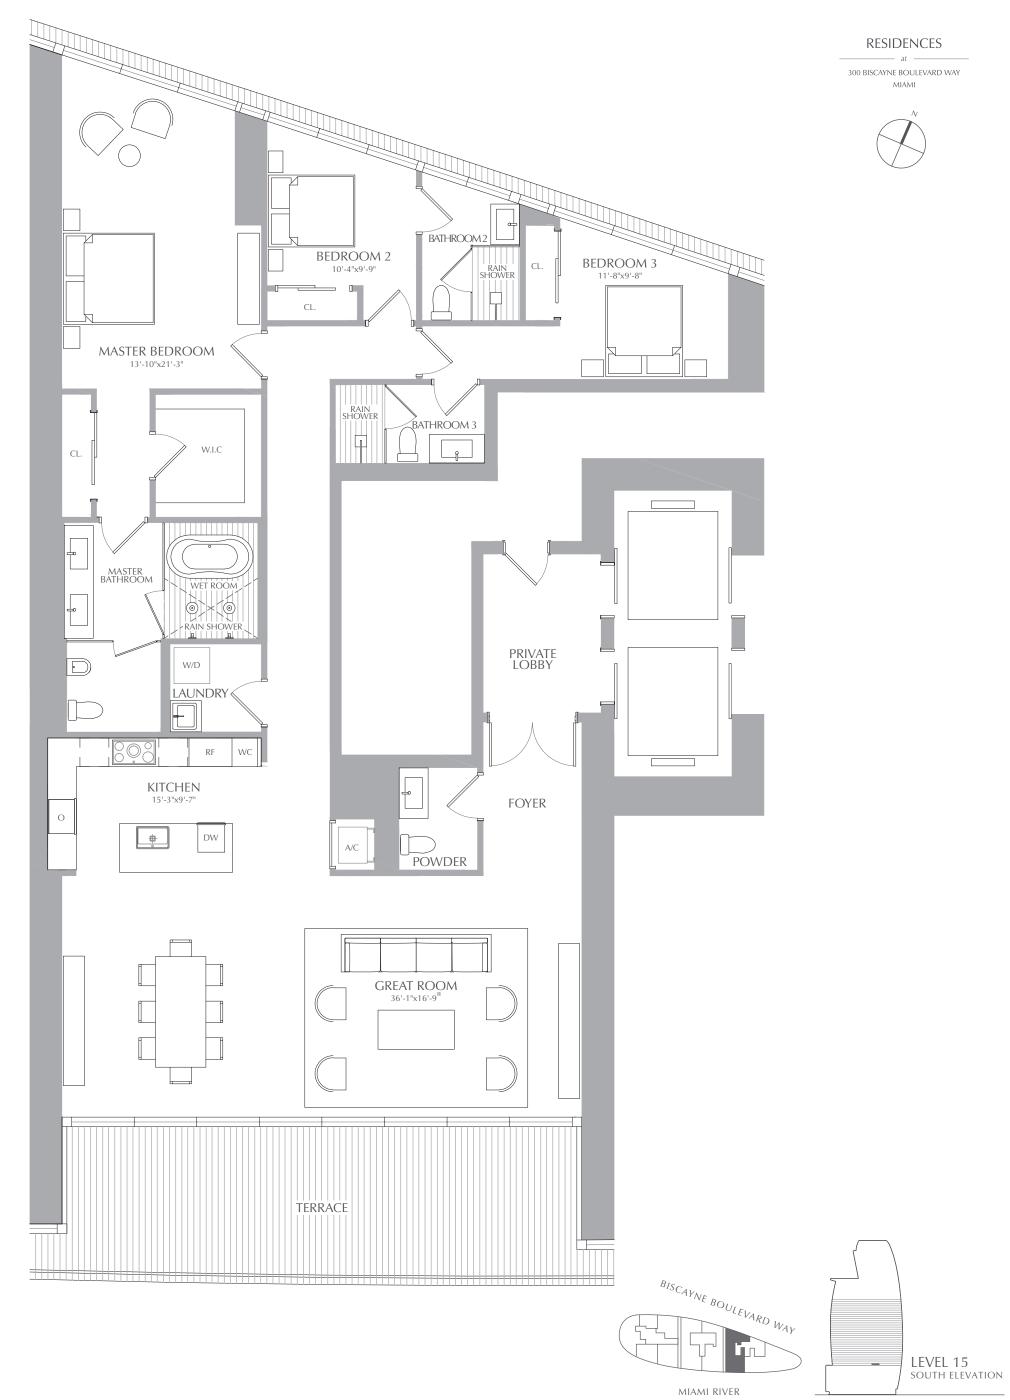

3 BEDROOMS 3.5 BATHROOMS

2,422 SQ. FT. 225 SQ. M. **INTERIOR: EXTERIOR:** 385 SQ. FT. 36 SQ. M. TOTAL: 2,807 SQ. FT. 261 SQ. M.

3 BEDROOMS 3.5 BATHROOMS INTERIOR: 2,422 SQ. FT. 225 SQ. M. EXTERIOR: 385 SQ. FT. 36 SQ. M. TOTAL: 2,807 SQ. FT. 261 SQ. M.

3 BEDROOMS 3.5 BATHROOMS INTERIOR: 2,422 SQ. FT. 225 SQ. M. EXTERIOR: 385 SQ. FT. 36 SQ. M. TOTAL: 2,807 SQ. FT. 261 SQ. M.

3 BEDROOMS 3.5 BATHROOMS **INTERIOR:** 2,422 SQ. FT. 225 SQ. M. **EXTERIOR:** 385 SQ. FT. 36 SQ. M. 2,807 SQ. FT. 261 SQ. M. TOTAL: