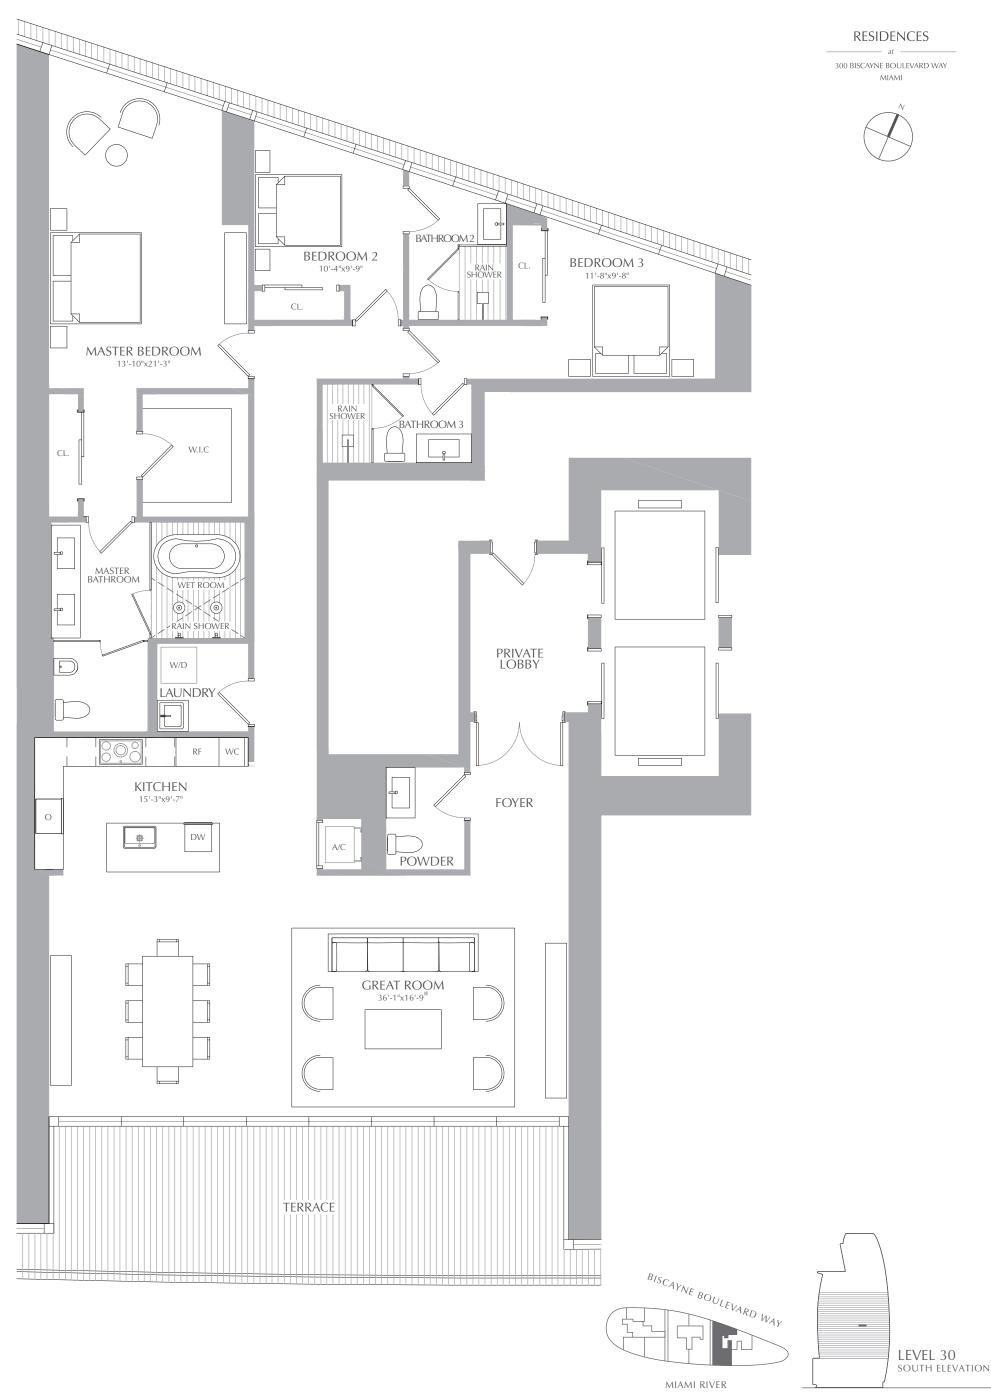

3 BEDROOMS 3.5 BATHROOMS

2,422 SQ. FT. 225 SQ. M. **INTERIOR: EXTERIOR:** 385 SQ. FT. 36 SQ. M. 2,807 SQ. FT. 261 SQ. M. TOTAL:

3 BEDROOMS 3.5 BATHROOMS

2,422 SQ. FT. 225 SQ. M. **INTERIOR: EXTERIOR:** 385 SQ. FT. 36 SQ. M. 2,807 SQ. FT. 261 SQ. M. TOTAL:

3 BEDROOMS 3.5 BATHROOMS

2,422 SQ. FT. 225 SQ. M. **INTERIOR: EXTERIOR:** 385 SQ. FT. 36 SQ. M. 2,807 SQ. FT. 261 SQ. M. TOTAL:

3 BEDROOMS 3.5 BATHROOMS INTERIOR: 2,422 SQ. FT. 225 SQ. M. EXTERIOR: 385 SQ. FT. 36 SQ. M. TOTAL: 2,807 SQ. FT. 261 SQ. M.