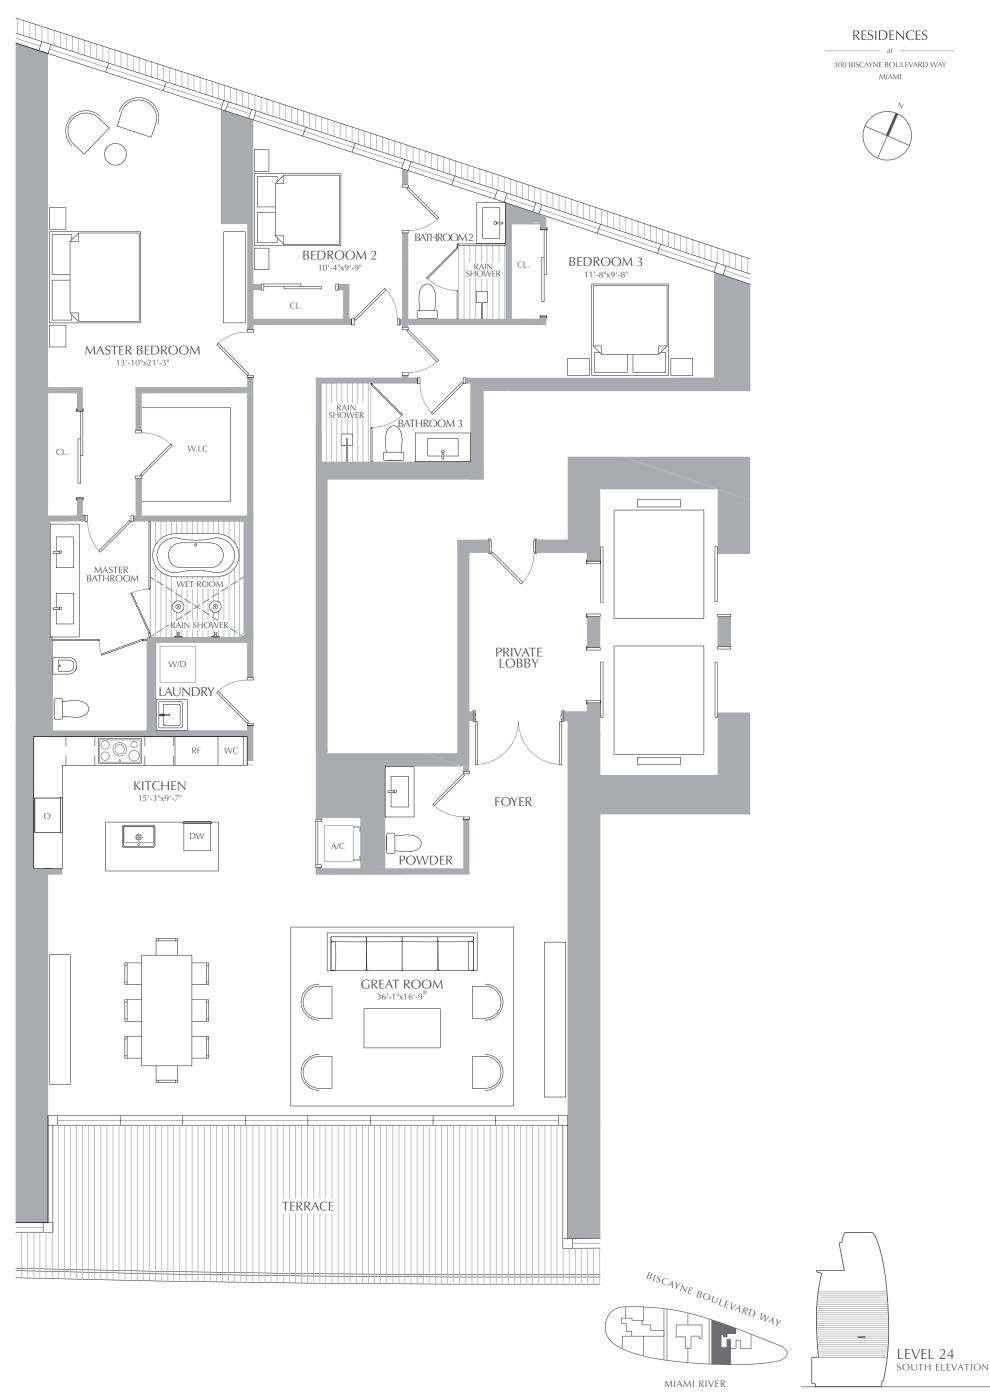

3 BEDROOMS 3.5 BATHROOMS INTERIOR: 2,422 SQ. FT. 225 SQ. M. EXTERIOR: 385 SQ. FT. 36 SQ. M. TOTAL: 2,807 SQ. FT. 261 SQ. M.

3 BEDROOMS 3.5 BATHROOMS INTERIOR: 2,422 SQ. FT. 225 SQ. M. EXTERIOR: 385 SQ. FT. 36 SQ. M. TOTAL: 2,807 SQ. FT. 261 SQ. M.

3 BEDROOMS 3.5 BATHROOMS

2,422 SQ. FT. 225 SQ. M. **INTERIOR: EXTERIOR:** 385 SQ. FT. 36 SQ. M. 2,807 SQ. FT. 261 SQ. M. TOTAL:

3 BEDROOMS 3.5 BATHROOMS

2,422 SQ. FT. 225 SQ. M. **INTERIOR: EXTERIOR:** 385 SQ. FT. 36 SQ. M. 2,807 SQ. FT. 261 SQ. M. TOTAL: