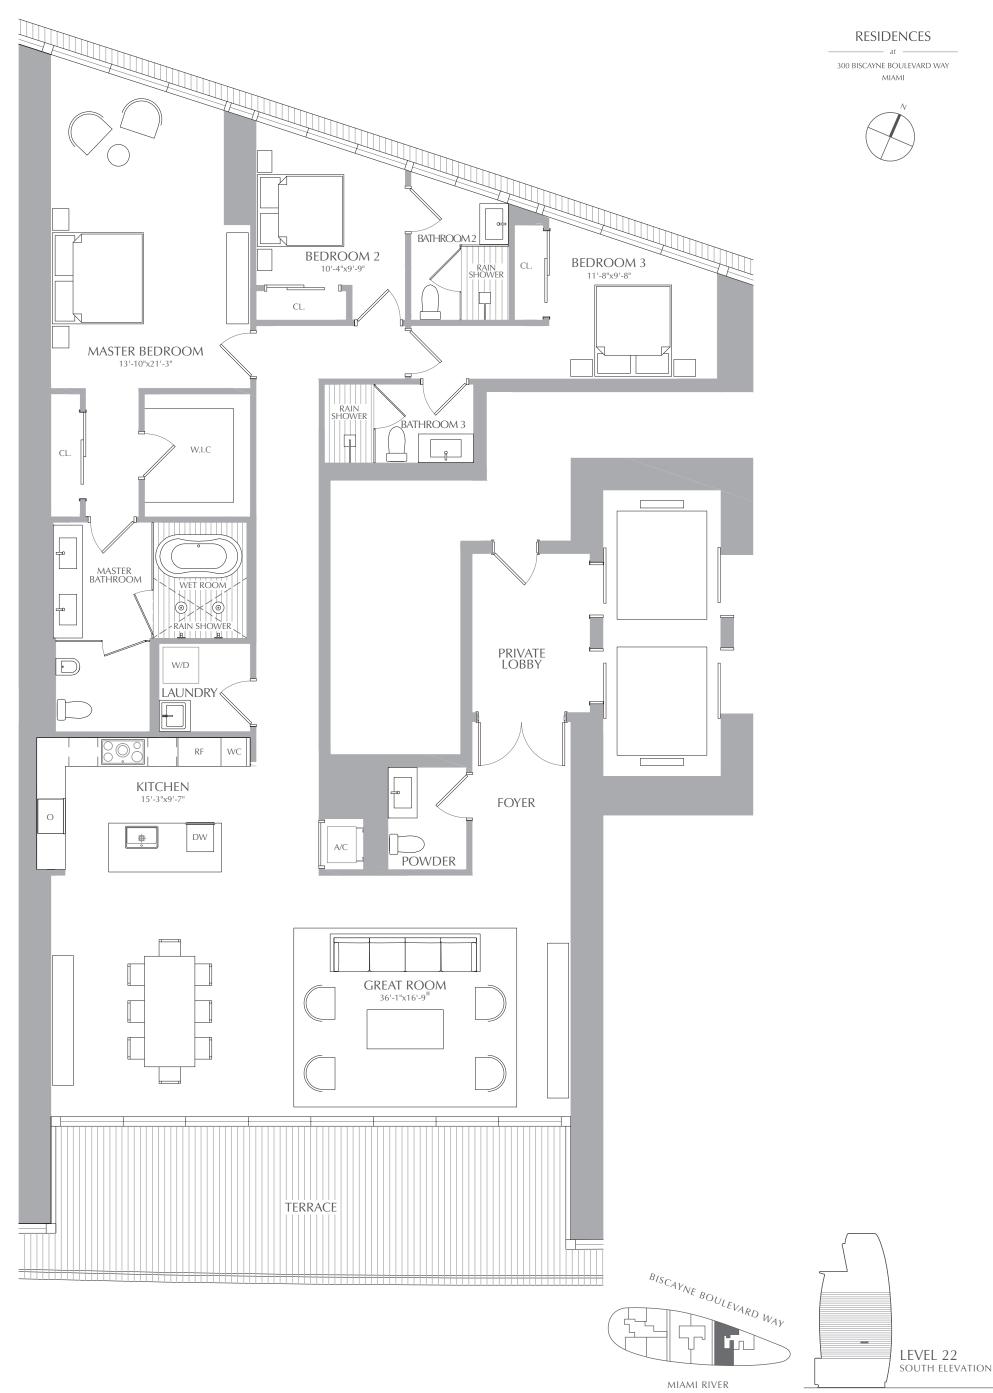

3 BEDROOMS 3.5 BATHROOMS

**INTERIOR:** 2,422 SQ. FT. 225 SQ. M. **EXTERIOR:** 385 SQ. FT. 36 SQ. M. 2,807 SQ. FT. 261 SQ. M. TOTAL:

3 BEDROOMS 3.5 BATHROOMS

2,422 SQ. FT. 225 SQ. M. **INTERIOR: EXTERIOR:** 385 SQ. FT. 36 SQ. M. 2,807 SQ. FT. 261 SQ. M. TOTAL:

3 BEDROOMS 3.5 BATHROOMS

2,422 SQ. FT. 225 SQ. M. **INTERIOR: EXTERIOR:** 385 SQ. FT. 36 SQ. M. 2,807 SQ. FT. 261 SQ. M. TOTAL:

3 BEDROOMS 3.5 BATHROOMS INTERIOR: 2,422 SQ. FT. 225 SQ. M. EXTERIOR: 385 SQ. FT. 36 SQ. M. TOTAL: 2,807 SQ. FT. 261 SQ. M.