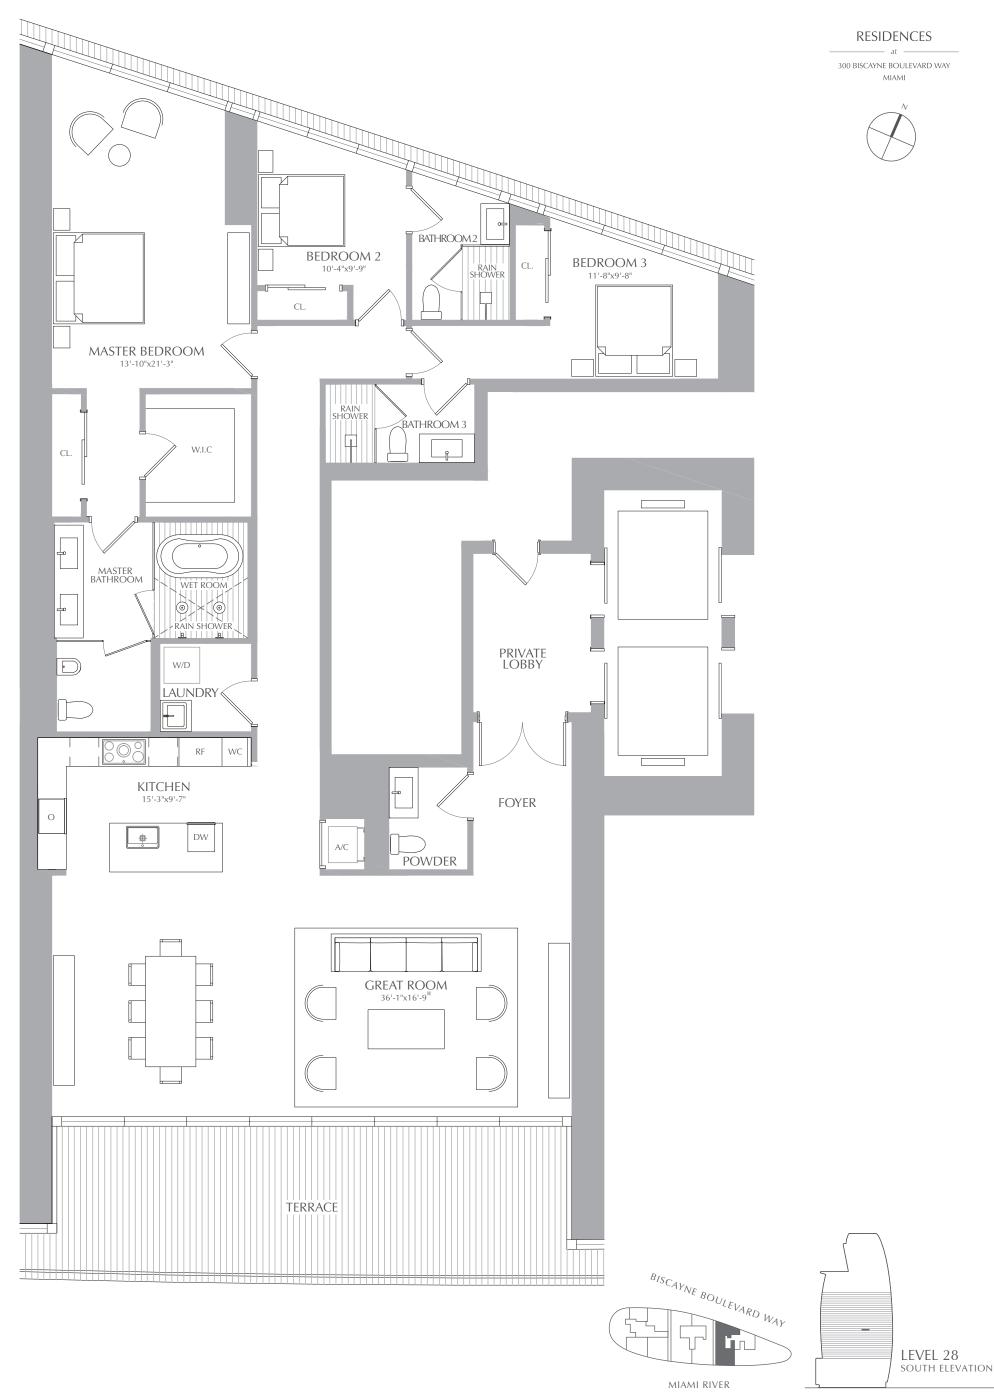

3 BEDROOMS 3.5 BATHROOMS

**INTERIOR:** 2,422 SQ. FT. 225 SQ. M. **EXTERIOR:** 385 SQ. FT. 36 SQ. M. 2,807 SQ. FT. 261 SQ. M. TOTAL:

3 BEDROOMS 3.5 BATHROOMS

2,422 SQ. FT. 225 SQ. M. **INTERIOR: EXTERIOR:** 385 SQ. FT. 36 SQ. M. 2,807 SQ. FT. 261 SQ. M. TOTAL:

3 BEDROOMS 3.5 BATHROOMS

2,422 SQ. FT. 225 SQ. M. **INTERIOR: EXTERIOR:** 385 SQ. FT. 36 SQ. M. 2,807 SQ. FT. 261 SQ. M. TOTAL:

3 BEDROOMS 3.5 BATHROOMS INTERIOR: 2,422 SQ. FT. 225 SQ. M. EXTERIOR: 385 SQ. FT. 36 SQ. M. TOTAL: 2,807 SQ. FT. 261 SQ. M.