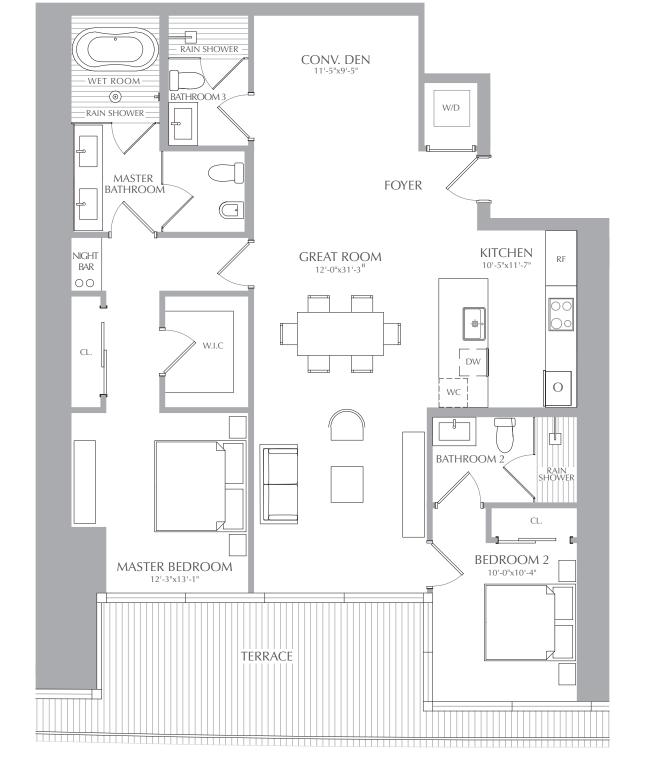

RESIDENCES 02
LEVEL 6

2 BEDROOMS 3 BATHROOMS CONV. DEN INTERIOR: 1,474 SQ. FT. 137 SQ. M. EXTERIOR: 237 SQ. FT. 22 SQ. M. TOTAL: 1,711 SQ. FT. 159 SQ. M.

2 BEDROOMS 3 BATHROOMS CONV. DEN

- WET ROOM -

-rain shower

RAIN SHOWER

BATHROOM 3

INTERIOR: 1,474 SQ. FT. 137 SQ. M. EXTERIOR: 237 SQ. FT. 22 SQ. M. TOTAL: 1,711 SQ. FT. 159 SQ. M.

CONV. DEN

RESIDENCES

2 BEDROOMS 3 BATHROOMS CONV. DEN INTERIOR: 1,474 SQ. FT. 137 SQ. M. EXTERIOR: 237 SQ. FT. 22 SQ. M. TOTAL: 1,711 SQ. FT. 159 SQ. M.

2 BEDROOMS 3 BATHROOMS CONV. DEN INTERIOR: 1,474 SQ. FT. 137 SQ. M. EXTERIOR: 237 SQ. FT. 22 SQ. M. TOTAL: 1,711 SQ. FT. 159 SQ. M.

2 BEDROOMS 3 BATHROOMS CONV. DEN

- WET ROOM -

RAIN SHOWER

INTERIOR: 1,474 SQ. FT. 137 SQ. M. EXTERIOR: 237 SQ. FT. 22 SQ. M. TOTAL: 1,711 SQ. FT. 159 SQ. M.

CONV. DEN

2 BEDROOMS 3 BATHROOMS CONV. DEN INTERIOR: 1,474 SQ. FT. 137 SQ. M. EXTERIOR: 237 SQ. FT. 22 SQ. M. TOTAL: 1,711 SQ. FT. 159 SQ. M.

RESIDENCES

RIVER RESIDENCES RESIDENCES 02

2 BEDROOMS 3 BATHROOMS CONV. DEN

0

NIGHT

BAR

00

CL.

MASTER BEDROOM

12'-3"x13'-1"

**TERRACE** 

**INTERIOR:** 1,474 SQ. FT. 137 SQ. M. **EXTERIOR:** 237 SQ. FT. 22 SQ. M. TOTAL: 1,711 SQ. FT. 159 SQ. M.

Ο

BATHROOM

BEDROOM 2

10'-0"x10'-4"

RIVER RESIDENCES
RESIDENCES 02

2 BEDROOMS 2.5 BATHROOMS INTERIOR: 1,374 SQ. FT. 128 SQ. M. EXTERIOR: 237 SQ. FT. 22 SQ. M. TOTAL: 1,611 SQ. FT. 150 SQ. M.