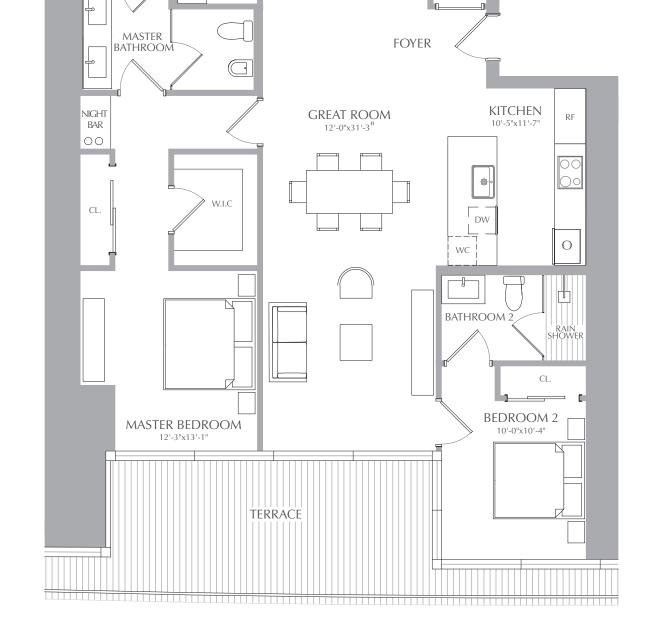

**INTERIOR:** 1,474 SQ. FT. 137 SQ. M. **EXTERIOR:** 237 SQ. FT. 22 SQ. M. TOTAL: 1,711 SQ. FT. 159 SQ. M.

Ο

BATHROOM

BEDROOM 2

10'-0"x10'-4"

RIVER RESIDENCES
RESIDENCES 02

2 BEDROOMS 2.5 BATHROOMS INTERIOR: 1,374 SQ. FT. 128 SQ. M. EXTERIOR: 237 SQ. FT. 22 SQ. M. TOTAL: 1,611 SQ. FT. 150 SQ. M.