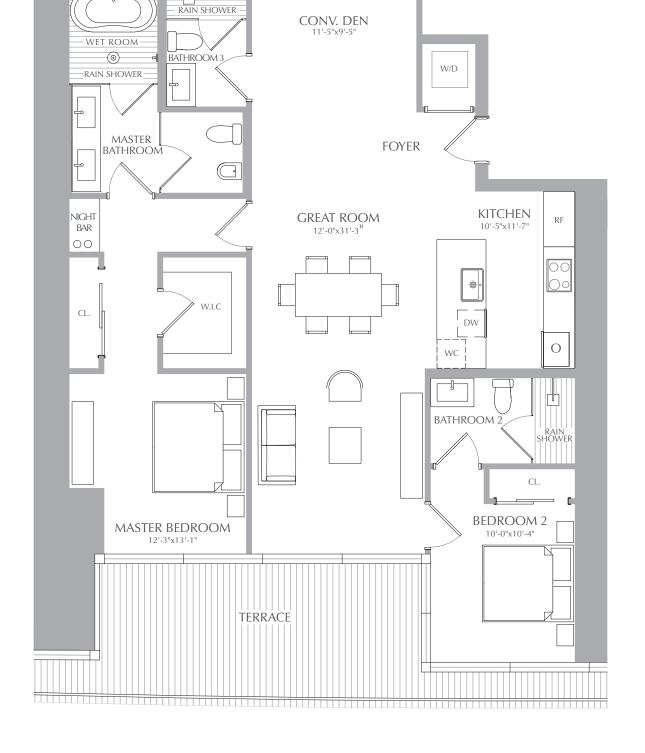

RESIDENCES 02
LEVEL 6

2 BEDROOMS 3 BATHROOMS CONV. DEN INTERIOR: 1,474 SQ. FT. 137 SQ. M. EXTERIOR: 237 SQ. FT. 22 SQ. M. TOTAL: 1,711 SQ. FT. 159 SQ. M.

2 BEDROOMS 3 BATHROOMS CONV. DEN

- WET ROOM -

-rain shower

RAIN SHOWER

BATHROOM 3

INTERIOR: 1,474 SQ. FT. 137 SQ. M. EXTERIOR: 237 SQ. FT. 22 SQ. M. TOTAL: 1,711 SQ. FT. 159 SQ. M.

CONV. DEN

RESIDENCES

2 BEDROOMS 3 BATHROOMS CONV. DEN INTERIOR: 1,474 SQ. FT. 137 SQ. M. EXTERIOR: 237 SQ. FT. 22 SQ. M. TOTAL: 1,711 SQ. FT. 159 SQ. M.

2 BEDROOMS 3 BATHROOMS CONV. DEN INTERIOR: 1,474 SQ. FT. 137 SQ. M. EXTERIOR: 237 SQ. FT. 22 SQ. M. TOTAL: 1,711 SQ. FT. 159 SQ. M.

2 BEDROOMS 3 BATHROOMS CONV. DEN

- WET ROOM -

RAIN SHOWER

INTERIOR: 1,474 SQ. FT. 137 SQ. M. EXTERIOR: 237 SQ. FT. 22 SQ. M. TOTAL: 1,711 SQ. FT. 159 SQ. M.

CONV. DEN

2 BEDROOMS 3 BATHROOMS CONV. DEN INTERIOR: 1,474 SQ. FT. 137 SQ. M. EXTERIOR: 237 SQ. FT. 22 SQ. M. TOTAL: 1,711 SQ. FT. 159 SQ. M.

RESIDENCES

RIVER RESIDENCES RESIDENCES 02

2 BEDROOMS 3 BATHROOMS CONV. DEN

**INTERIOR:** 1,474 SQ. FT. 137 SQ. M. **EXTERIOR:** 237 SQ. FT. 22 SQ. M. TOTAL: 1,711 SQ. FT. 159 SQ. M.

Ο

BATHROOM

BEDROOM 2

10'-0"x10'-4"

RIVER RESIDENCES
RESIDENCES 02

2 BEDROOMS 2.5 BATHROOMS INTERIOR: 1,374 SQ. FT. 128 SQ. M. EXTERIOR: 237 SQ. FT. 22 SQ. M. TOTAL: 1,611 SQ. FT. 150 SQ. M.