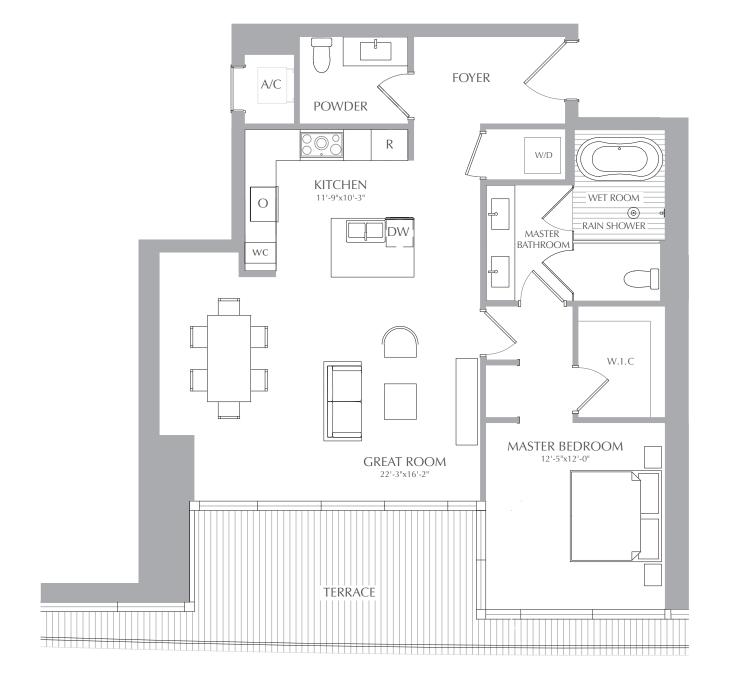

RIVER RESIDENCES
RESIDENCES 02
LEVEL 3

1 BEDROOMS 1.5 BATHROOMS INTERIOR: 1,150 SQ. FT. 107 SQ. M. EXTERIOR: 218 SQ. FT. 20 SQ. M. TOTAL: 1,368 SQ. FT. 127 SQ. M.

RESIDENCES

\_\_\_\_\_\_ at \_\_\_\_\_
300 BISCAYNE BOULEVARD WAY
MIAMI