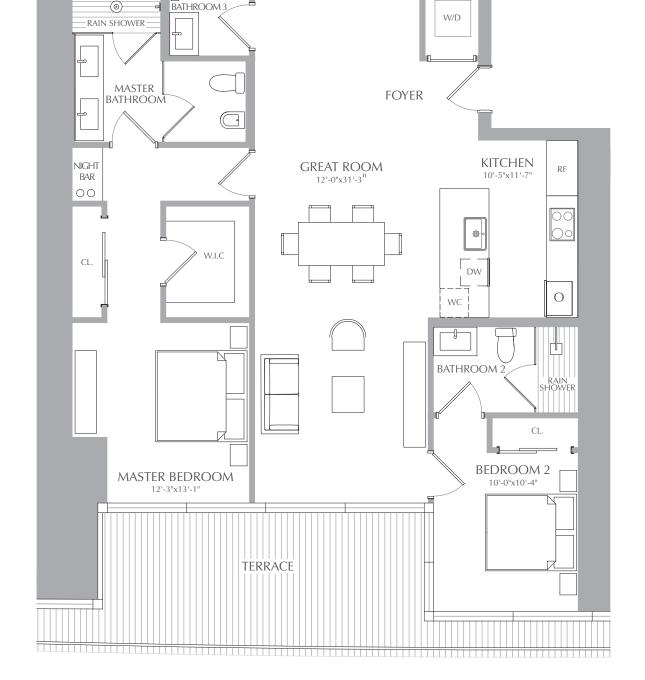

**INTERIOR:** 1,474 SQ. FT. 137 SQ. M. **EXTERIOR:** 237 SQ. FT. 22 SQ. M. TOTAL: 1,711 SQ. FT. 159 SQ. M.

Ο

BATHROOM

BEDROOM 2

10'-0"x10'-4"

RIVER RESIDENCES
RESIDENCES 02

2 BEDROOMS 2.5 BATHROOMS INTERIOR: 1,374 SQ. FT. 128 SQ. M. EXTERIOR: 237 SQ. FT. 22 SQ. M. TOTAL: 1,611 SQ. FT. 150 SQ. M.