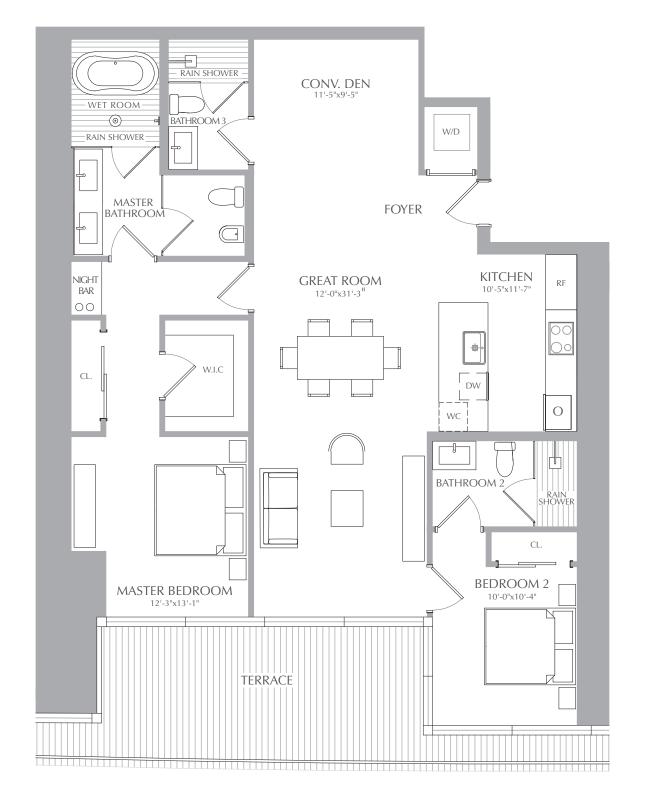

RESIDENCES 02
LEVEL 6

2 BEDROOMS 3 BATHROOMS CONV. DEN INTERIOR: 1,474 SQ. FT. 137 SQ. M. EXTERIOR: 237 SQ. FT. 22 SQ. M. TOTAL: 1,711 SQ. FT. 159 SQ. M.

2 BEDROOMS 3 BATHROOMS CONV. DEN

- WET ROOM -

-rain shower

RAIN SHOWER

BATHROOM 3

INTERIOR: 1,474 SQ. FT. 137 SQ. M. EXTERIOR: 237 SQ. FT. 22 SQ. M. TOTAL: 1,711 SQ. FT. 159 SQ. M.

CONV. DEN

RESIDENCES

2 BEDROOMS 3 BATHROOMS CONV. DEN INTERIOR: 1,474 SQ. FT. 137 SQ. M. EXTERIOR: 237 SQ. FT. 22 SQ. M. TOTAL: 1,711 SQ. FT. 159 SQ. M.

2 BEDROOMS 3 BATHROOMS CONV. DEN INTERIOR: 1,474 SQ. FT. 137 SQ. M. EXTERIOR: 237 SQ. FT. 22 SQ. M. TOTAL: 1,711 SQ. FT. 159 SQ. M.

2 BEDROOMS 3 BATHROOMS CONV. DEN

- WET ROOM -

RAIN SHOWER

INTERIOR: 1,474 SQ. FT. 137 SQ. M. EXTERIOR: 237 SQ. FT. 22 SQ. M. TOTAL: 1,711 SQ. FT. 159 SQ. M.

0

NIGHT

BAR

00

CL.

MASTER BEDROOM

12'-3"x13'-1"

**TERRACE** 

**INTERIOR:** 1,474 SQ. FT. 137 SQ. M. **EXTERIOR:** 237 SQ. FT. 22 SQ. M. TOTAL: 1,711 SQ. FT. 159 SQ. M.

Ο

BATHROOM

BEDROOM 2

10'-0"x10'-4"

RIVER RESIDENCES
RESIDENCES 02

2 BEDROOMS 2.5 BATHROOMS INTERIOR: 1,374 SQ. FT. 128 SQ. M. EXTERIOR: 237 SQ. FT. 22 SQ. M. TOTAL: 1,611 SQ. FT. 150 SQ. M.