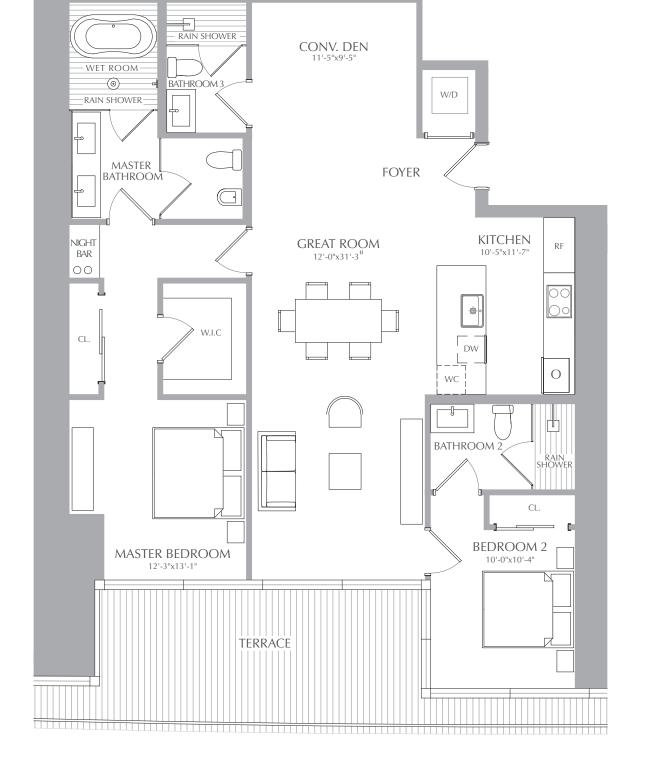

2 BEDROOMS 3 BATHROOMS CONV. DEN INTERIOR: 1,466 SQ. FT. 136 SQ. M. EXTERIOR: 218 SQ. FT. 20 SQ. M. TOTAL: 1,684 SQ. FT. 156 SQ. M.

2 BEDROOMS 3 BATHROOMS CONV. DEN INTERIOR: 1,475 SQ. FT. 137 SQ. M. EXTERIOR: 237 SQ. FT. 22 SQ. M. TOTAL: 1,712 SQ. FT. 159 SQ. M.

RESIDENCES 02
LEVEL 6

2 BEDROOMS 3 BATHROOMS CONV. DEN INTERIOR: 1,474 SQ. FT. 137 SQ. M. EXTERIOR: 237 SQ. FT. 22 SQ. M. TOTAL: 1,711 SQ. FT. 159 SQ. M.

2 BEDROOMS 3 BATHROOMS CONV. DEN

- WET ROOM -

-rain shower

RAIN SHOWER

BATHROOM 3

INTERIOR: 1,474 SQ. FT. 137 SQ. M. EXTERIOR: 237 SQ. FT. 22 SQ. M. TOTAL: 1,711 SQ. FT. 159 SQ. M.

CONV. DEN

RESIDENCES

2 BEDROOMS 3 BATHROOMS CONV. DEN INTERIOR: 1,474 SQ. FT. 137 SQ. M. EXTERIOR: 237 SQ. FT. 22 SQ. M. TOTAL: 1,711 SQ. FT. 159 SQ. M.