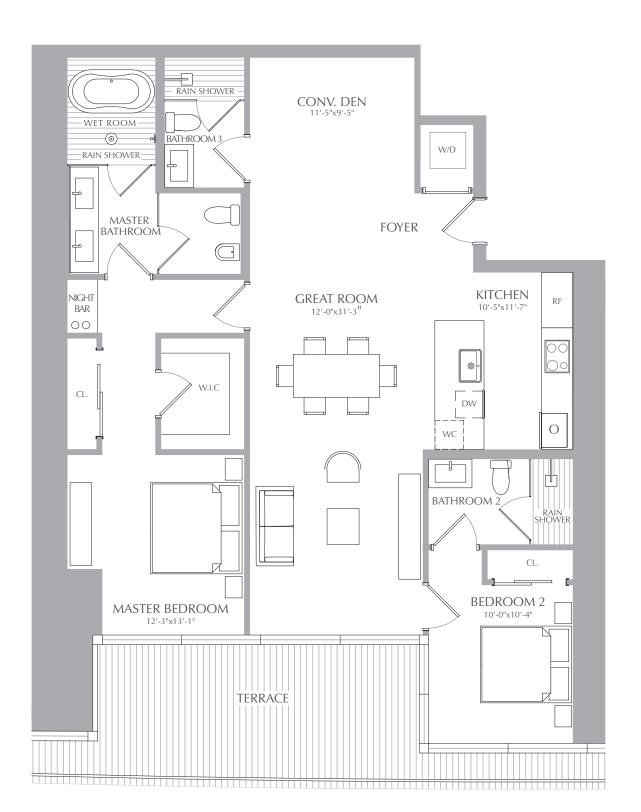

RESIDENCES 02
LEVEL 6

2 BEDROOMS 3 BATHROOMS CONV. DEN INTERIOR: 1,474 SQ. FT. 137 SQ. M. EXTERIOR: 237 SQ. FT. 22 SQ. M. TOTAL: 1,711 SQ. FT. 159 SQ. M.

2 BEDROOMS 3 BATHROOMS CONV. DEN

- WET ROOM -

-rain shower

RAIN SHOWER

BATHROOM 3

INTERIOR: 1,474 SQ. FT. 137 SQ. M. EXTERIOR: 237 SQ. FT. 22 SQ. M. TOTAL: 1,711 SQ. FT. 159 SQ. M.

CONV. DEN

RESIDENCES

2 BEDROOMS 3 BATHROOMS CONV. DEN INTERIOR: 1,474 SQ. FT. 137 SQ. M. EXTERIOR: 237 SQ. FT. 22 SQ. M. TOTAL: 1,711 SQ. FT. 159 SQ. M.

2 BEDROOMS 3 BATHROOMS CONV. DEN INTERIOR: 1,474 SQ. FT. 137 SQ. M. EXTERIOR: 237 SQ. FT. 22 SQ. M. TOTAL: 1,711 SQ. FT. 159 SQ. M.

2 BEDROOMS 3 BATHROOMS CONV. DEN

- WET ROOM -

RAIN SHOWER

INTERIOR: 1,474 SQ. FT. 137 SQ. M. EXTERIOR: 237 SQ. FT. 22 SQ. M. TOTAL: 1,711 SQ. FT. 159 SQ. M.