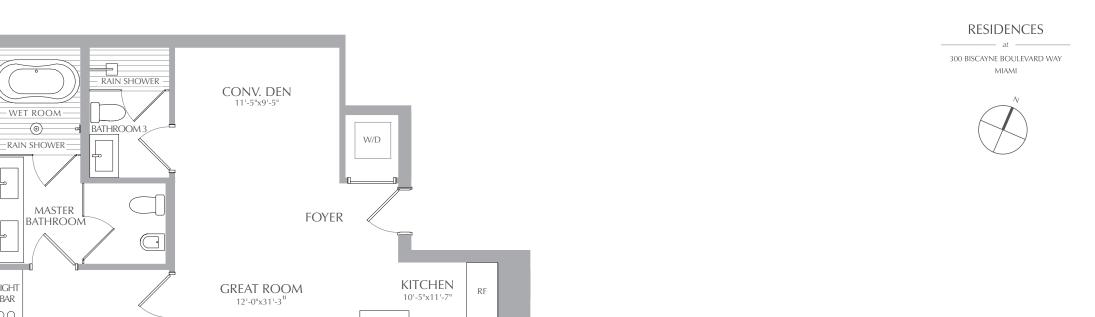

RAIN SHOWER

BATHROOM 3

INTERIOR: 1,474 SQ. FT. 137 SQ. M. EXTERIOR: 237 SQ. FT. 22 SQ. M. TOTAL: 1,711 SQ. FT. 159 SQ. M.

CONV. DEN

RESIDENCES

2 BEDROOMS 3 BATHROOMS CONV. DEN INTERIOR: 1,474 SQ. FT. 137 SQ. M. EXTERIOR: 237 SQ. FT. 22 SQ. M. TOTAL: 1,711 SQ. FT. 159 SQ. M.

2 BEDROOMS 3 BATHROOMS CONV. DEN INTERIOR: 1,474 SQ. FT. 137 SQ. M. EXTERIOR: 237 SQ. FT. 22 SQ. M. TOTAL: 1,711 SQ. FT. 159 SQ. M.

2 BEDROOMS 3 BATHROOMS CONV. DEN

- WET ROOM -

RAIN SHOWER

INTERIOR: 1,474 SQ. FT. 137 SQ. M. EXTERIOR: 237 SQ. FT. 22 SQ. M. TOTAL: 1,711 SQ. FT. 159 SQ. M.