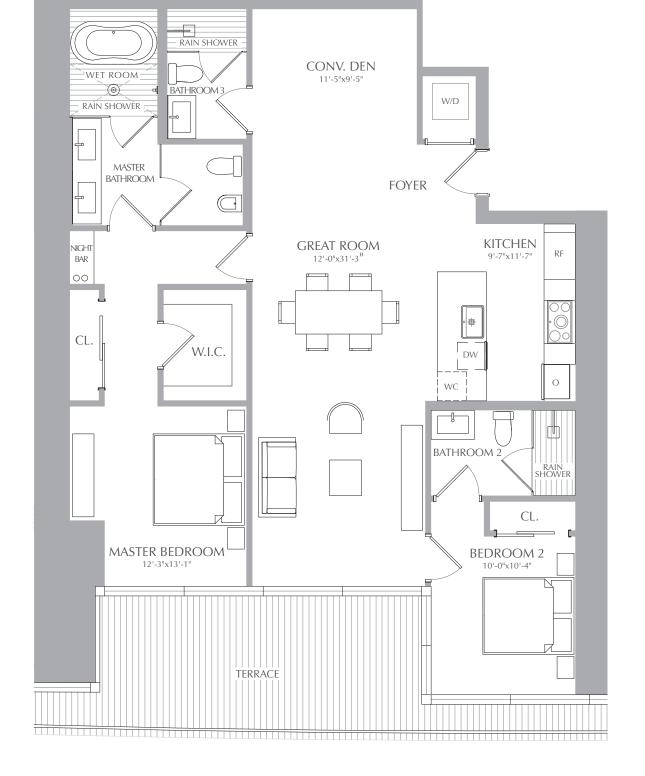

RESIDENCES 02
LEVEL 6

2 BEDROOMS 3 BATHROOMS CONV. DEN INTERIOR: 1,474 SQ. FT. 137 SQ. M. EXTERIOR: 237 SQ. FT. 22 SQ. M. TOTAL: 1,711 SQ. FT. 159 SQ. M.

2 BEDROOMS 3 BATHROOMS CONV. DEN

- WET ROOM -

-rain shower

RAIN SHOWER

BATHROOM 3

INTERIOR: 1,474 SQ. FT. 137 SQ. M. EXTERIOR: 237 SQ. FT. 22 SQ. M. TOTAL: 1,711 SQ. FT. 159 SQ. M.

CONV. DEN

RESIDENCES

2 BEDROOMS 3 BATHROOMS CONV. DEN INTERIOR: 1,474 SQ. FT. 137 SQ. M. EXTERIOR: 237 SQ. FT. 22 SQ. M. TOTAL: 1,711 SQ. FT. 159 SQ. M.

2 BEDROOMS 3 BATHROOMS CONV. DEN INTERIOR: 1,474 SQ. FT. 137 SQ. M. EXTERIOR: 237 SQ. FT. 22 SQ. M. TOTAL: 1,711 SQ. FT. 159 SQ. M.

2 BEDROOMS 3 BATHROOMS CONV. DEN

- WET ROOM -

RAIN SHOWER

INTERIOR: 1,474 SQ. FT. 137 SQ. M. EXTERIOR: 237 SQ. FT. 22 SQ. M. TOTAL: 1,711 SQ. FT. 159 SQ. M.

CONV. DEN

2 BEDROOMS 3 BATHROOMS CONV. DEN INTERIOR: 1,474 SQ. FT. 137 SQ. M. EXTERIOR: 237 SQ. FT. 22 SQ. M. TOTAL: 1,711 SQ. FT. 159 SQ. M.

RESIDENCES

RIVER RESIDENCES RESIDENCES 02

2 BEDROOMS 3 BATHROOMS CONV. DEN

**INTERIOR:** 1,474 SQ. FT. 137 SQ. M. **EXTERIOR:** 237 SQ. FT. 22 SQ. M. TOTAL: 1,711 SQ. FT. 159 SQ. M.

Ο

BATHROOM

BEDROOM 2

10'-0"x10'-4"

RIVER RESIDENCES
RESIDENCES 02

2 BEDROOMS 2.5 BATHROOMS INTERIOR: 1,374 SQ. FT. 128 SQ. M. EXTERIOR: 237 SQ. FT. 22 SQ. M. TOTAL: 1,611 SQ. FT. 150 SQ. M.