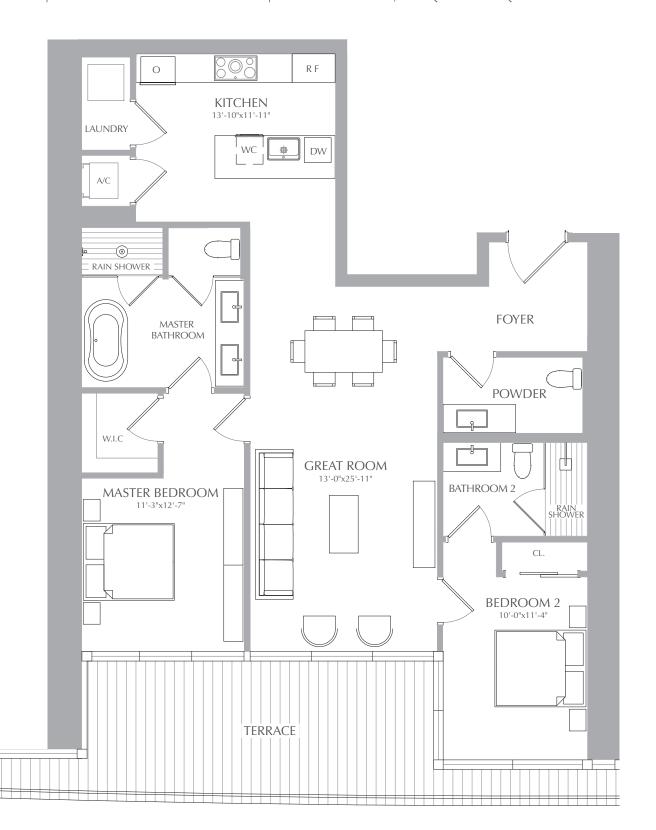

0

NIGHT

BAR

00

CL.

MASTER BEDROOM

12'-3"x13'-1"

**TERRACE** 

**INTERIOR:** 1,474 SQ. FT. 137 SQ. M. **EXTERIOR:** 237 SQ. FT. 22 SQ. M. TOTAL: 1,711 SQ. FT. 159 SQ. M.

Ο

BATHROOM

BEDROOM 2

10'-0"x10'-4"

RIVER RESIDENCES
RESIDENCES 02

2 BEDROOMS 2.5 BATHROOMS INTERIOR: 1,374 SQ. FT. 128 SQ. M. EXTERIOR: 237 SQ. FT. 22 SQ. M. TOTAL: 1,611 SQ. FT. 150 SQ. M.