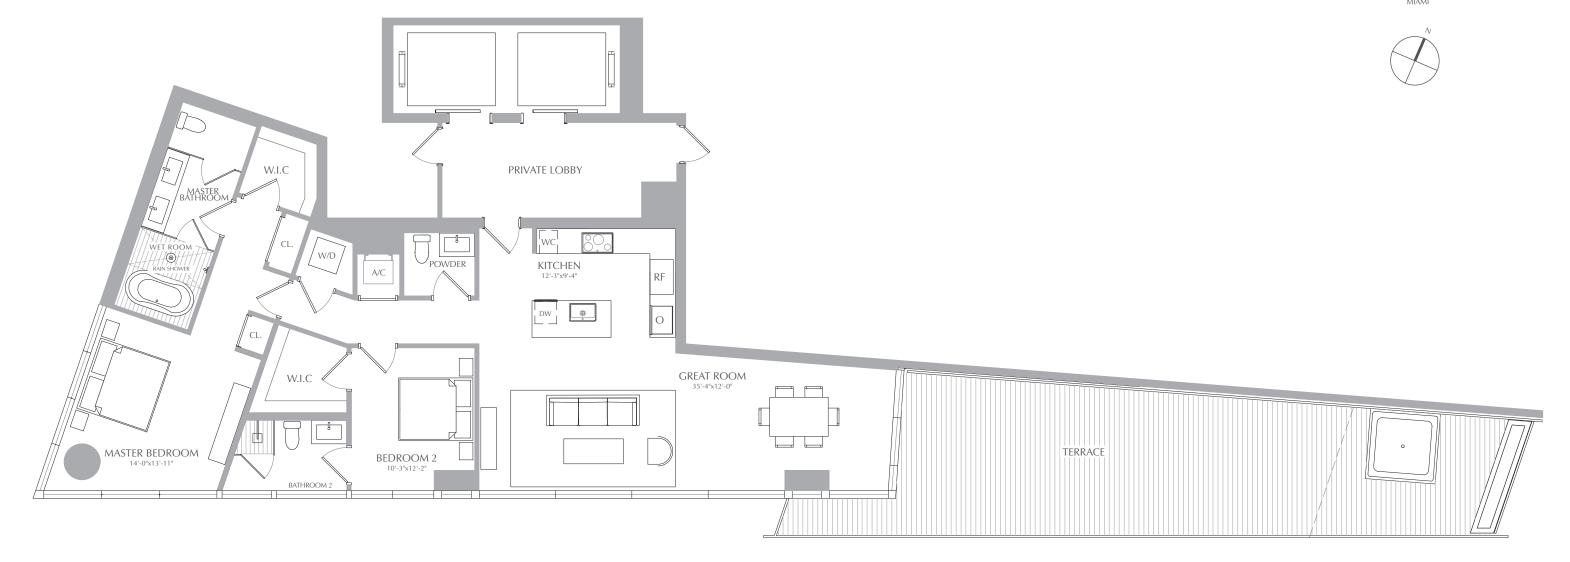

2 BEDROOMS 2.5 BATHROOMS **INTERIOR:** 1,582 SQ. FT. 147 SQ. M. **EXTERIOR:** 500 SQ. FT. 46 SQ. M. TOTAL: 2,082 SQ. FT. 193 SQ. M.

RESIDENCES

RESIDENCES 04

2 BEDROOMS 2.5 BATHROOMS INTERIOR: 1,582 SQ. FT. 147 SQ. M. EXTERIOR: 667 SQ. FT. 62 SQ. M. TOTAL: 2,249 SQ. FT. 209 SQ. M.

RESIDENCES

2 BEDROOMS 2.5 BATHROOMS **INTERIOR:** 1,582 SQ. FT. 147 SQ. M. **EXTERIOR:** 500 SQ. FT. 46 SQ. M. TOTAL: 2,082 SQ. FT. 193 SQ. M.

RESIDENCES

RESIDENCES 04

2 BEDROOMS 2.5 BATHROOMS INTERIOR: 1,582 SQ. FT. 147 SQ. M. EXTERIOR: 667 SQ. FT. 62 SQ. M. TOTAL: 2,249 SQ. FT. 209 SQ. M.

RESIDENCES

300 BISCAYNE BOULEVARD WAY

2 BEDROOMS 2.5 BATHROOMS **INTERIOR:** 1,582 SQ. FT. 147 SQ. M. **EXTERIOR:** 500 SQ. FT. 46 SQ. M. TOTAL: 2,082 SQ. FT. 193 SQ. M.

RESIDENCES

RESIDENCES 04

2 BEDROOMS 2.5 BATHROOMS INTERIOR: 1,582 SQ. FT. 147 SQ. M. EXTERIOR: 667 SQ. FT. 62 SQ. M. TOTAL: 2,249 SQ. FT. 209 SQ. M.

RESIDENCES

2 BEDROOMS 2.5 BATHROOMS **INTERIOR:** 1,582 SQ. FT. 147 SQ. M. **EXTERIOR:** 500 SQ. FT. 46 SQ. M. TOTAL: 2,082 SQ. FT. 193 SQ. M.

RESIDENCES

RIVER RESIDENCES
RESIDENCES 04
LEVEL 11

2 BEDROOMS 2.5 BATHROOMS INTERIOR: 1,582 SQ. FT. 147 SQ. M. EXTERIOR: 667 SQ. FT. 62 SQ. M. TOTAL: 2,249 SQ. FT. 209 SQ. M.

RESIDENCES

2 BEDROOMS 2.5 BATHROOMS **INTERIOR:** 1,582 SQ. FT. 147 SQ. M. **EXTERIOR:** 500 SQ. FT. 46 SQ. M. TOTAL: 2,082 SQ. FT. 193 SQ. M.

RESIDENCES

2 BEDROOMS 2.5 BATHROOMS **INTERIOR:** 1,582 SQ. FT. 147 SQ. M. **EXTERIOR:** 667 SQ. FT. 62 SQ. M. TOTAL: 2,249 SQ. FT. 209 SQ. M.

RESIDENCES