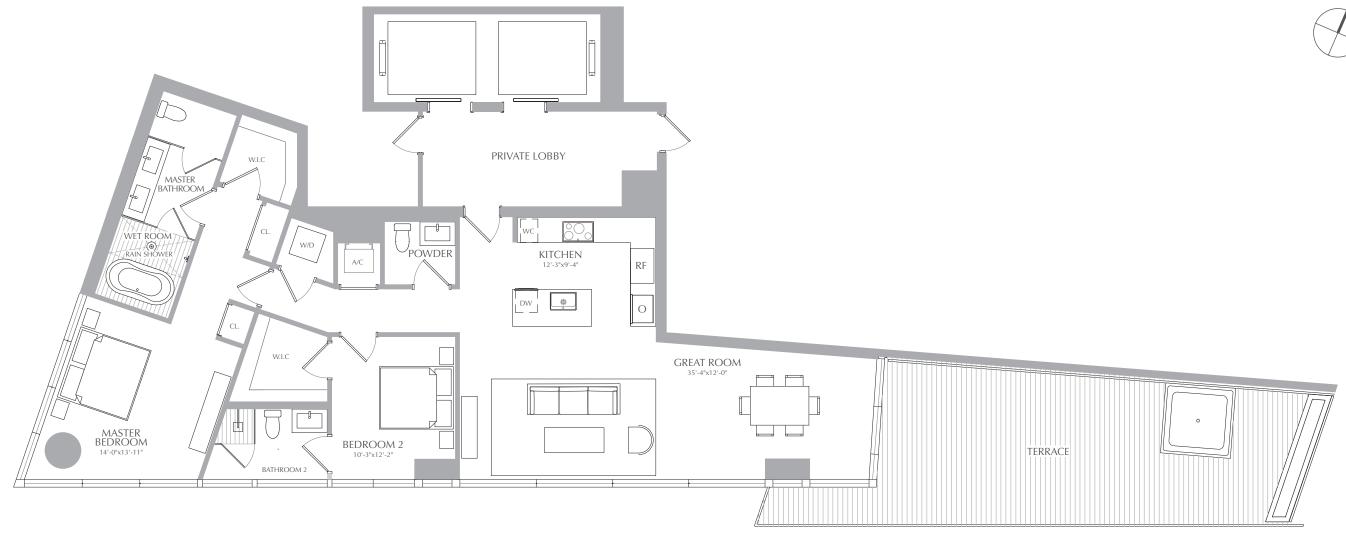

2 BEDROOMS 2.5 BATHROOMS **INTERIOR:** 1,582 SQ. FT. 147 SQ. M. **EXTERIOR:** 500 SQ. FT. 46 SQ. M. TOTAL: 2,082 SQ. FT. 193 SQ. M.

RESIDENCES

RESIDENCES 04

2 BEDROOMS 2.5 BATHROOMS INTERIOR: 1,582 SQ. FT. 147 SQ. M. EXTERIOR: 667 SQ. FT. 62 SQ. M. TOTAL: 2,249 SQ. FT. 209 SQ. M.

RESIDENCES

2 BEDROOMS 2.5 BATHROOMS **INTERIOR:** 1,582 SQ. FT. 147 SQ. M. **EXTERIOR:** 500 SQ. FT. 46 SQ. M. TOTAL: 2,082 SQ. FT. 193 SQ. M.

RESIDENCES

RESIDENCES 04

2 BEDROOMS 2.5 BATHROOMS INTERIOR: 1,582 SQ. FT. 147 SQ. M. EXTERIOR: 667 SQ. FT. 62 SQ. M. TOTAL: 2,249 SQ. FT. 209 SQ. M.

RESIDENCES

300 BISCAYNE BOULEVARD WAY

2 BEDROOMS 2.5 BATHROOMS **INTERIOR:** 1,582 SQ. FT. 147 SQ. M. **EXTERIOR:** 500 SQ. FT. 46 SQ. M. TOTAL: 2,082 SQ. FT. 193 SQ. M.

RESIDENCES

RESIDENCES 04

2 BEDROOMS 2.5 BATHROOMS INTERIOR: 1,582 SQ. FT. 147 SQ. M. EXTERIOR: 667 SQ. FT. 62 SQ. M. TOTAL: 2,249 SQ. FT. 209 SQ. M.

RESIDENCES

2 BEDROOMS 2.5 BATHROOMS **INTERIOR:** 1,582 SQ. FT. 147 SQ. M. **EXTERIOR:** 500 SQ. FT. 46 SQ. M. TOTAL: 2,082 SQ. FT. 193 SQ. M.

RESIDENCES

RIVER RESIDENCES
RESIDENCES 04
LEVEL 11

2 BEDROOMS 2.5 BATHROOMS INTERIOR: 1,582 SQ. FT. 147 SQ. M. EXTERIOR: 667 SQ. FT. 62 SQ. M. TOTAL: 2,249 SQ. FT. 209 SQ. M.

RESIDENCES

2 BEDROOMS 2.5 BATHROOMS **INTERIOR:** 1,582 SQ. FT. 147 SQ. M. **EXTERIOR:** 500 SQ. FT. 46 SQ. M. TOTAL: 2,082 SQ. FT. 193 SQ. M.

RESIDENCES

2 BEDROOMS 2.5 BATHROOMS **INTERIOR:** 1,582 SQ. FT. 147 SQ. M. **EXTERIOR:** 667 SQ. FT. 62 SQ. M. TOTAL: 2,249 SQ. FT. 209 SQ. M.