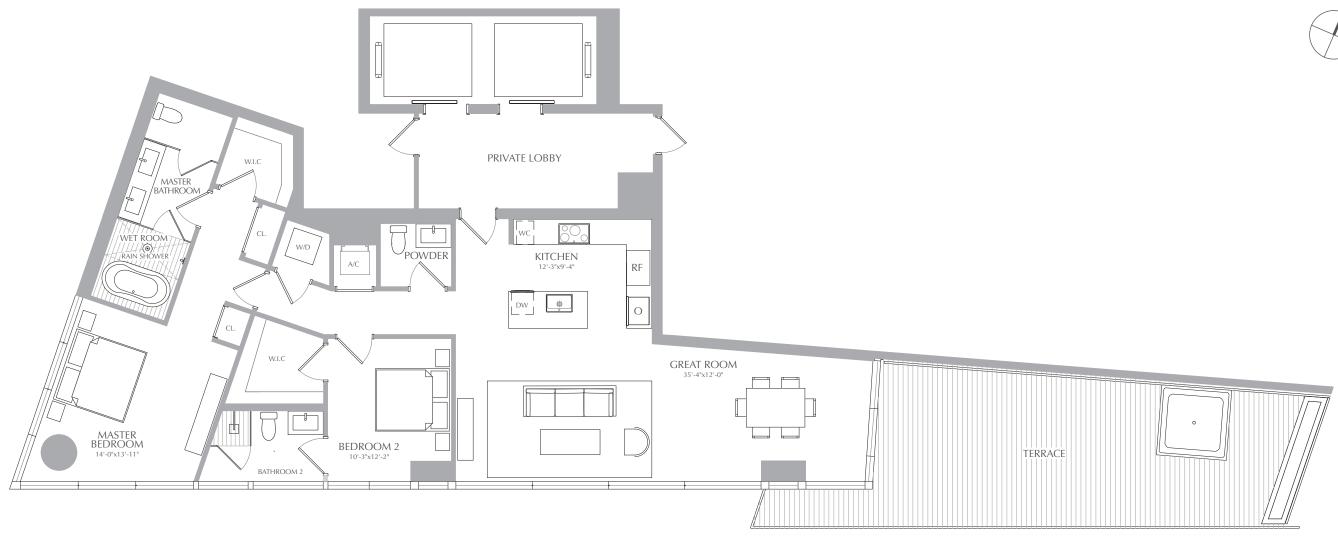

2 BEDROOMS 2.5 BATHROOMS **INTERIOR:** 1,582 SQ. FT. 147 SQ. M. **EXTERIOR:** 500 SQ. FT. 46 SQ. M. TOTAL: 2,082 SQ. FT. 193 SQ. M.

RESIDENCES

RESIDENCES 04

2 BEDROOMS 2.5 BATHROOMS INTERIOR: 1,582 SQ. FT. 147 SQ. M. EXTERIOR: 667 SQ. FT. 62 SQ. M. TOTAL: 2,249 SQ. FT. 209 SQ. M.

RESIDENCES

2 BEDROOMS 2.5 BATHROOMS **INTERIOR:** 1,582 SQ. FT. 147 SQ. M. **EXTERIOR:** 500 SQ. FT. 46 SQ. M. TOTAL: 2,082 SQ. FT. 193 SQ. M.

RESIDENCES

RESIDENCES 04

2 BEDROOMS 2.5 BATHROOMS INTERIOR: 1,582 SQ. FT. 147 SQ. M. EXTERIOR: 667 SQ. FT. 62 SQ. M. TOTAL: 2,249 SQ. FT. 209 SQ. M.

RESIDENCES

300 BISCAYNE BOULEVARD WAY

2 BEDROOMS 2.5 BATHROOMS **INTERIOR:** 1,582 SQ. FT. 147 SQ. M. **EXTERIOR:** 500 SQ. FT. 46 SQ. M. TOTAL: 2,082 SQ. FT. 193 SQ. M.

RESIDENCES

RESIDENCES 04

2 BEDROOMS 2.5 BATHROOMS INTERIOR: 1,582 SQ. FT. 147 SQ. M. EXTERIOR: 667 SQ. FT. 62 SQ. M. TOTAL: 2,249 SQ. FT. 209 SQ. M.

RESIDENCES

2 BEDROOMS 2.5 BATHROOMS **INTERIOR:** 1,582 SQ. FT. 147 SQ. M. **EXTERIOR:** 500 SQ. FT. 46 SQ. M. TOTAL: 2,082 SQ. FT. 193 SQ. M.

RESIDENCES

RIVER RESIDENCES
RESIDENCES 04
LEVEL 11

2 BEDROOMS 2.5 BATHROOMS INTERIOR: 1,582 SQ. FT. 147 SQ. M. EXTERIOR: 667 SQ. FT. 62 SQ. M. TOTAL: 2,249 SQ. FT. 209 SQ. M.

RESIDENCES

2 BEDROOMS 2.5 BATHROOMS **INTERIOR:** 1,582 SQ. FT. 147 SQ. M. **EXTERIOR:** 500 SQ. FT. 46 SQ. M. TOTAL: 2,082 SQ. FT. 193 SQ. M.

RESIDENCES

2 BEDROOMS 2.5 BATHROOMS **INTERIOR:** 1,582 SQ. FT. 147 SQ. M. **EXTERIOR:** 667 SQ. FT. 62 SQ. M. TOTAL: 2,249 SQ. FT. 209 SQ. M.

RESIDENCES