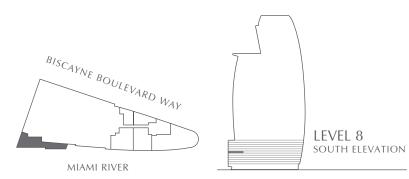

RESIDENCES

300 BISCAYNE BOULEVARD WAY

2 BEDROOMS 2.5 BATHROOMS **INTERIOR:** 1,582 SQ. FT. 147 SQ. M. **EXTERIOR:** 500 SQ. FT. 46 SQ. M. TOTAL: 2,082 SQ. FT. 193 SQ. M.

RESIDENCES

RESIDENCES 04

2 BEDROOMS 2.5 BATHROOMS INTERIOR: 1,582 SQ. FT. 147 SQ. M. EXTERIOR: 667 SQ. FT. 62 SQ. M. TOTAL: 2,249 SQ. FT. 209 SQ. M.