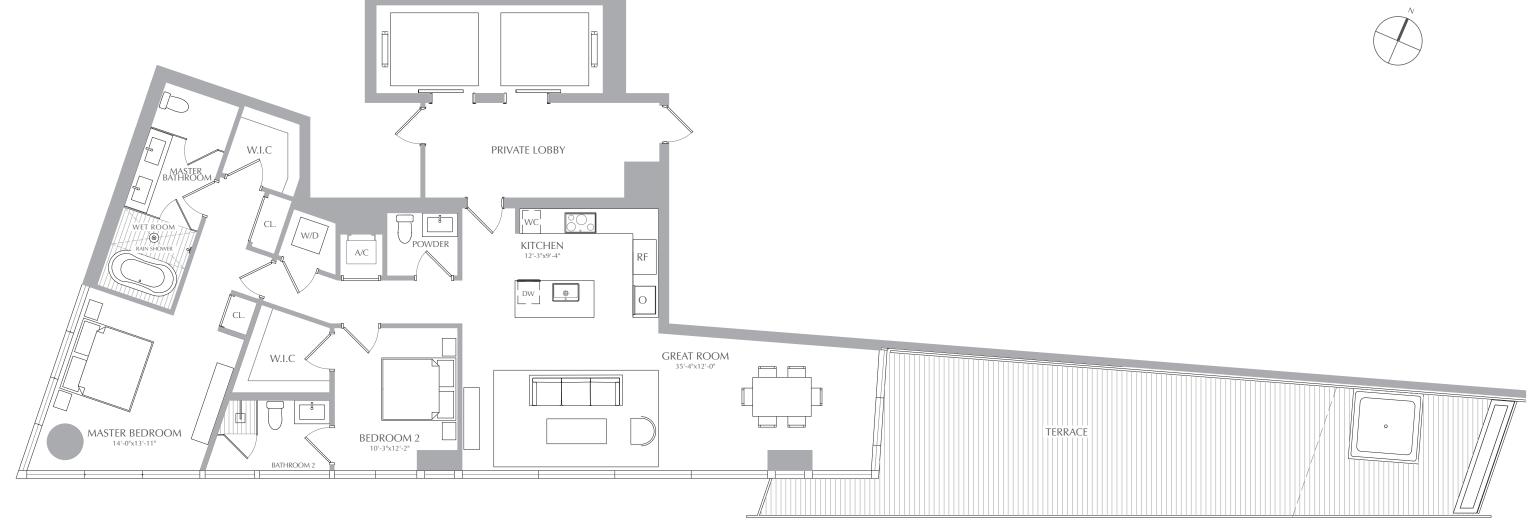

2 BEDROOMS 2.5 BATHROOMS **INTERIOR:** 1,582 SQ. FT. 147 SQ. M. **EXTERIOR:** 500 SQ. FT. 46 SQ. M. TOTAL: 2,082 SQ. FT. 193 SQ. M.

RESIDENCES

RESIDENCES 04

2 BEDROOMS 2.5 BATHROOMS INTERIOR: 1,582 SQ. FT. 147 SQ. M. EXTERIOR: 667 SQ. FT. 62 SQ. M. TOTAL: 2,249 SQ. FT. 209 SQ. M.

RESIDENCES

2 BEDROOMS 2.5 BATHROOMS **INTERIOR:** 1,582 SQ. FT. 147 SQ. M. **EXTERIOR:** 500 SQ. FT. 46 SQ. M. TOTAL: 2,082 SQ. FT. 193 SQ. M.

RESIDENCES

RESIDENCES 04

2 BEDROOMS 2.5 BATHROOMS INTERIOR: 1,582 SQ. FT. 147 SQ. M. EXTERIOR: 667 SQ. FT. 62 SQ. M. TOTAL: 2,249 SQ. FT. 209 SQ. M.

RESIDENCES

300 BISCAYNE BOULEVARD WAY

2 BEDROOMS 2.5 BATHROOMS **INTERIOR:** 1,582 SQ. FT. 147 SQ. M. **EXTERIOR:** 500 SQ. FT. 46 SQ. M. TOTAL: 2,082 SQ. FT. 193 SQ. M.

RESIDENCES

RESIDENCES 04

2 BEDROOMS 2.5 BATHROOMS INTERIOR: 1,582 SQ. FT. 147 SQ. M. EXTERIOR: 667 SQ. FT. 62 SQ. M. TOTAL: 2,249 SQ. FT. 209 SQ. M.

RESIDENCES

2 BEDROOMS 2.5 BATHROOMS **INTERIOR:** 1,582 SQ. FT. 147 SQ. M. **EXTERIOR:** 500 SQ. FT. 46 SQ. M. TOTAL: 2,082 SQ. FT. 193 SQ. M.

RESIDENCES

RIVER RESIDENCES
RESIDENCES 04
LEVEL 11

2 BEDROOMS 2.5 BATHROOMS INTERIOR: 1,582 SQ. FT. 147 SQ. M. EXTERIOR: 667 SQ. FT. 62 SQ. M. TOTAL: 2,249 SQ. FT. 209 SQ. M.

RESIDENCES

2 BEDROOMS 2.5 BATHROOMS **INTERIOR:** 1,582 SQ. FT. 147 SQ. M. **EXTERIOR:** 500 SQ. FT. 46 SQ. M. TOTAL: 2,082 SQ. FT. 193 SQ. M.

RESIDENCES

2 BEDROOMS 2.5 BATHROOMS **INTERIOR:** 1,582 SQ. FT. 147 SQ. M. **EXTERIOR:** 667 SQ. FT. 62 SQ. M. TOTAL: 2,249 SQ. FT. 209 SQ. M.