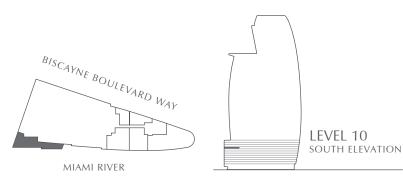

RESIDENCES

2 BEDROOMS 2.5 BATHROOMS **INTERIOR:** 1,582 SQ. FT. 147 SQ. M. **EXTERIOR:** 500 SQ. FT. 46 SQ. M. TOTAL: 2,082 SQ. FT. 193 SQ. M.

RESIDENCES

RIVER RESIDENCES
RESIDENCES 04
LEVEL 11

2 BEDROOMS 2.5 BATHROOMS INTERIOR: 1,582 SQ. FT. 147 SQ. M. EXTERIOR: 667 SQ. FT. 62 SQ. M. TOTAL: 2,249 SQ. FT. 209 SQ. M.