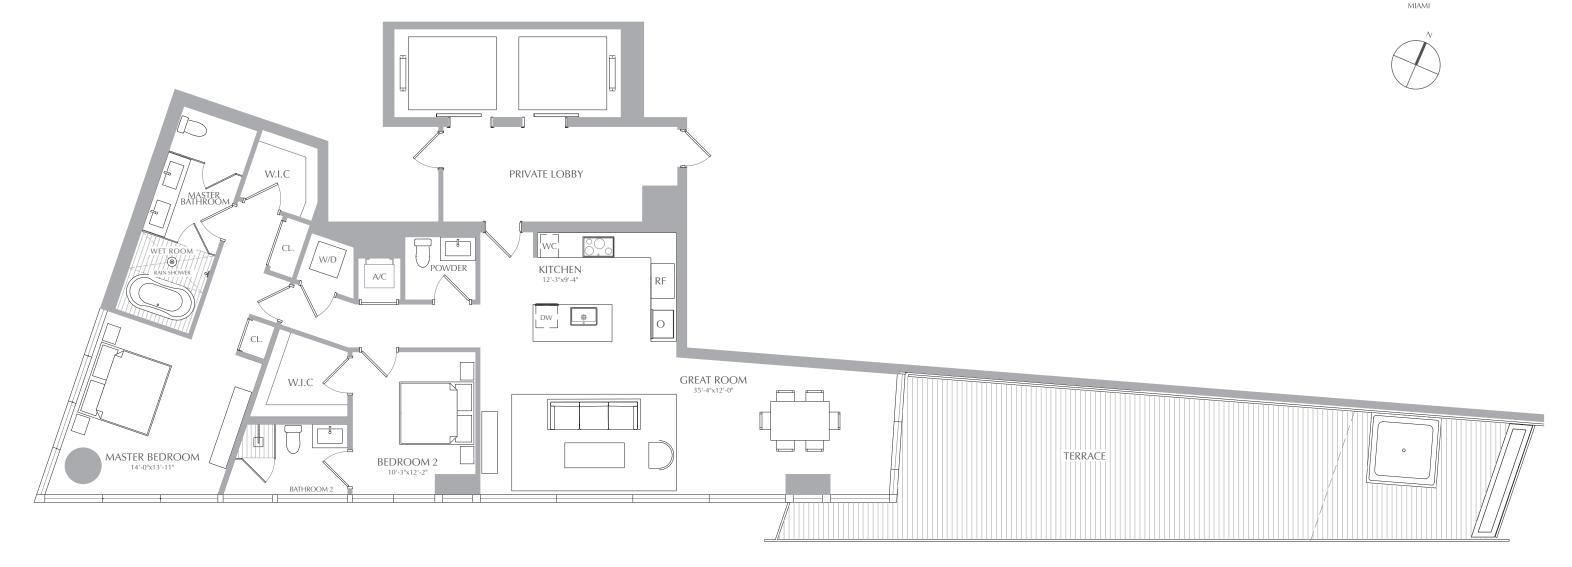

2 BEDROOMS 2.5 BATHROOMS **INTERIOR:** 1,582 SQ. FT. 147 SQ. M. **EXTERIOR:** 500 SQ. FT. 46 SQ. M. TOTAL: 2,082 SQ. FT. 193 SQ. M.

RESIDENCES

RESIDENCES 04

2 BEDROOMS 2.5 BATHROOMS INTERIOR: 1,582 SQ. FT. 147 SQ. M. EXTERIOR: 667 SQ. FT. 62 SQ. M. TOTAL: 2,249 SQ. FT. 209 SQ. M.

RESIDENCES

2 BEDROOMS 2.5 BATHROOMS **INTERIOR:** 1,582 SQ. FT. 147 SQ. M. **EXTERIOR:** 500 SQ. FT. 46 SQ. M. TOTAL: 2,082 SQ. FT. 193 SQ. M.

RESIDENCES

RESIDENCES 04

2 BEDROOMS 2.5 BATHROOMS INTERIOR: 1,582 SQ. FT. 147 SQ. M. EXTERIOR: 667 SQ. FT. 62 SQ. M. TOTAL: 2,249 SQ. FT. 209 SQ. M.

RESIDENCES

300 BISCAYNE BOULEVARD WAY

2 BEDROOMS 2.5 BATHROOMS **INTERIOR:** 1,582 SQ. FT. 147 SQ. M. **EXTERIOR:** 500 SQ. FT. 46 SQ. M. TOTAL: 2,082 SQ. FT. 193 SQ. M.

RESIDENCES

RESIDENCES 04

2 BEDROOMS 2.5 BATHROOMS INTERIOR: 1,582 SQ. FT. 147 SQ. M. EXTERIOR: 667 SQ. FT. 62 SQ. M. TOTAL: 2,249 SQ. FT. 209 SQ. M.

RESIDENCES

2 BEDROOMS 2.5 BATHROOMS **INTERIOR:** 1,582 SQ. FT. 147 SQ. M. **EXTERIOR:** 500 SQ. FT. 46 SQ. M. TOTAL: 2,082 SQ. FT. 193 SQ. M.

RESIDENCES

RIVER RESIDENCES
RESIDENCES 04
LEVEL 11

2 BEDROOMS 2.5 BATHROOMS INTERIOR: 1,582 SQ. FT. 147 SQ. M. EXTERIOR: 667 SQ. FT. 62 SQ. M. TOTAL: 2,249 SQ. FT. 209 SQ. M.

RESIDENCES

2 BEDROOMS 2.5 BATHROOMS **INTERIOR:** 1,582 SQ. FT. 147 SQ. M. **EXTERIOR:** 500 SQ. FT. 46 SQ. M. TOTAL: 2,082 SQ. FT. 193 SQ. M.

RESIDENCES

2 BEDROOMS 2.5 BATHROOMS **INTERIOR:** 1,582 SQ. FT. 147 SQ. M. **EXTERIOR:** 667 SQ. FT. 62 SQ. M. TOTAL: 2,249 SQ. FT. 209 SQ. M.

RESIDENCES