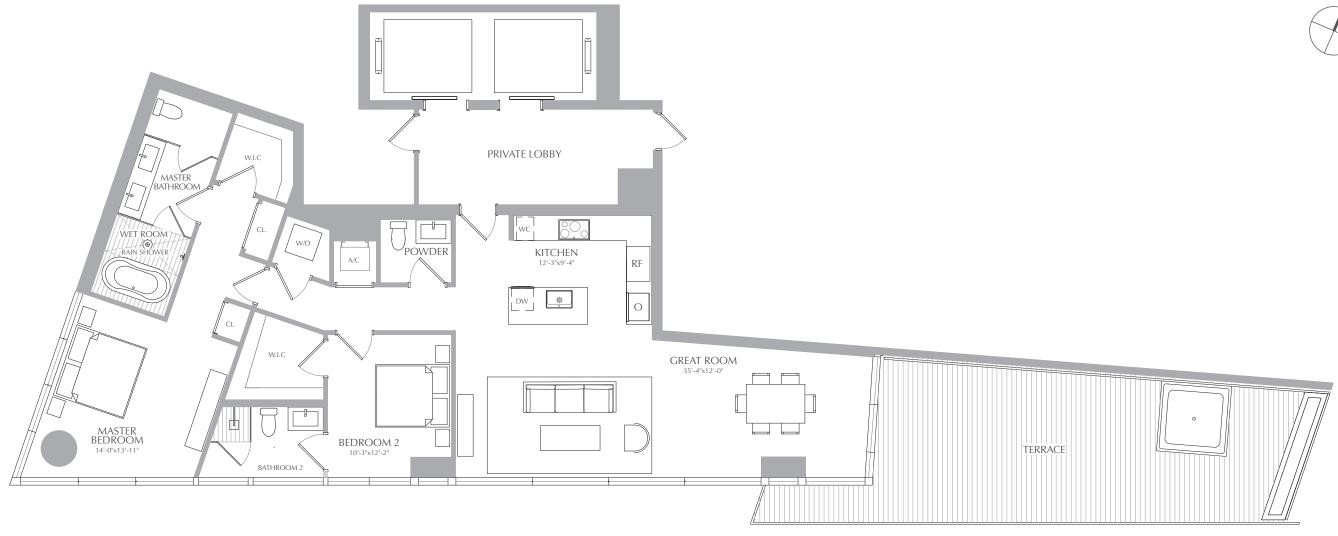

RESIDENCES

2 BEDROOMS 2.5 BATHROOMS **INTERIOR:** 1,582 SQ. FT. 147 SQ. M. **EXTERIOR:** 500 SQ. FT. 46 SQ. M. TOTAL: 2,082 SQ. FT. 193 SQ. M.

RESIDENCES

RIVER RESIDENCES
RESIDENCES 04
LEVEL 11

2 BEDROOMS 2.5 BATHROOMS INTERIOR: 1,582 SQ. FT. 147 SQ. M. EXTERIOR: 667 SQ. FT. 62 SQ. M. TOTAL: 2,249 SQ. FT. 209 SQ. M.