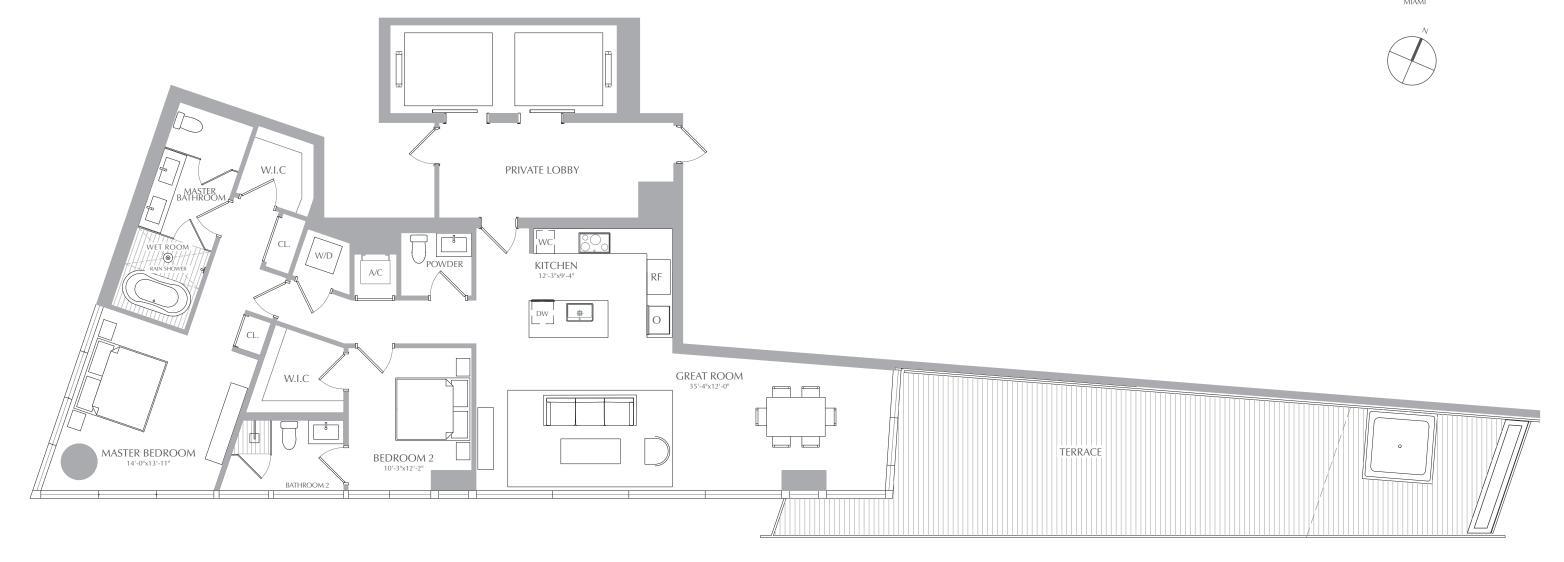

2 BEDROOMS 2.5 BATHROOMS **INTERIOR:** 1,582 SQ. FT. 147 SQ. M. **EXTERIOR:** 500 SQ. FT. 46 SQ. M. TOTAL: 2,082 SQ. FT. 193 SQ. M.

RESIDENCES

RESIDENCES 04

2 BEDROOMS 2.5 BATHROOMS INTERIOR: 1,582 SQ. FT. 147 SQ. M. EXTERIOR: 667 SQ. FT. 62 SQ. M. TOTAL: 2,249 SQ. FT. 209 SQ. M.

RESIDENCES

2 BEDROOMS 2.5 BATHROOMS **INTERIOR:** 1,582 SQ. FT. 147 SQ. M. **EXTERIOR:** 500 SQ. FT. 46 SQ. M. TOTAL: 2,082 SQ. FT. 193 SQ. M.

RESIDENCES

RESIDENCES 04

2 BEDROOMS 2.5 BATHROOMS INTERIOR: 1,582 SQ. FT. 147 SQ. M. EXTERIOR: 667 SQ. FT. 62 SQ. M. TOTAL: 2,249 SQ. FT. 209 SQ. M.

RESIDENCES

300 BISCAYNE BOULEVARD WAY

2 BEDROOMS 2.5 BATHROOMS **INTERIOR:** 1,582 SQ. FT. 147 SQ. M. **EXTERIOR:** 500 SQ. FT. 46 SQ. M. TOTAL: 2,082 SQ. FT. 193 SQ. M.

RESIDENCES

RESIDENCES 04

2 BEDROOMS 2.5 BATHROOMS INTERIOR: 1,582 SQ. FT. 147 SQ. M. EXTERIOR: 667 SQ. FT. 62 SQ. M. TOTAL: 2,249 SQ. FT. 209 SQ. M.

RESIDENCES

2 BEDROOMS 2.5 BATHROOMS **INTERIOR:** 1,582 SQ. FT. 147 SQ. M. **EXTERIOR:** 500 SQ. FT. 46 SQ. M. TOTAL: 2,082 SQ. FT. 193 SQ. M.

RESIDENCES

RIVER RESIDENCES
RESIDENCES 04
LEVEL 11

2 BEDROOMS 2.5 BATHROOMS INTERIOR: 1,582 SQ. FT. 147 SQ. M. EXTERIOR: 667 SQ. FT. 62 SQ. M. TOTAL: 2,249 SQ. FT. 209 SQ. M.

RESIDENCES

2 BEDROOMS 2.5 BATHROOMS **INTERIOR:** 1,582 SQ. FT. 147 SQ. M. **EXTERIOR:** 500 SQ. FT. 46 SQ. M. TOTAL: 2,082 SQ. FT. 193 SQ. M.

RESIDENCES

2 BEDROOMS 2.5 BATHROOMS **INTERIOR:** 1,582 SQ. FT. 147 SQ. M. **EXTERIOR:** 667 SQ. FT. 62 SQ. M. TOTAL: 2,249 SQ. FT. 209 SQ. M.