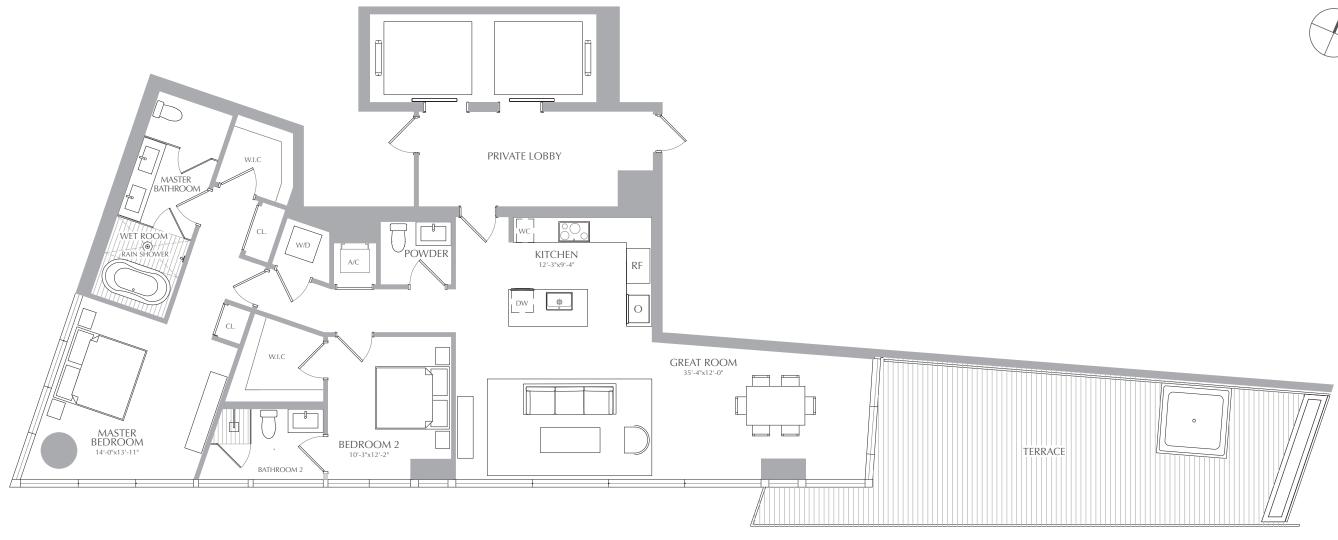

2 BEDROOMS 2.5 BATHROOMS **INTERIOR:** 1,582 SQ. FT. 147 SQ. M. **EXTERIOR:** 500 SQ. FT. 46 SQ. M. TOTAL: 2,082 SQ. FT. 193 SQ. M.

RESIDENCES

RESIDENCES 04

2 BEDROOMS 2.5 BATHROOMS INTERIOR: 1,582 SQ. FT. 147 SQ. M. EXTERIOR: 667 SQ. FT. 62 SQ. M. TOTAL: 2,249 SQ. FT. 209 SQ. M.

RESIDENCES

2 BEDROOMS 2.5 BATHROOMS **INTERIOR:** 1,582 SQ. FT. 147 SQ. M. **EXTERIOR:** 500 SQ. FT. 46 SQ. M. TOTAL: 2,082 SQ. FT. 193 SQ. M.

RESIDENCES

RESIDENCES 04

2 BEDROOMS 2.5 BATHROOMS INTERIOR: 1,582 SQ. FT. 147 SQ. M. EXTERIOR: 667 SQ. FT. 62 SQ. M. TOTAL: 2,249 SQ. FT. 209 SQ. M.

RESIDENCES

300 BISCAYNE BOULEVARD WAY

2 BEDROOMS 2.5 BATHROOMS **INTERIOR:** 1,582 SQ. FT. 147 SQ. M. **EXTERIOR:** 500 SQ. FT. 46 SQ. M. TOTAL: 2,082 SQ. FT. 193 SQ. M.

RESIDENCES

RESIDENCES 04

2 BEDROOMS 2.5 BATHROOMS INTERIOR: 1,582 SQ. FT. 147 SQ. M. EXTERIOR: 667 SQ. FT. 62 SQ. M. TOTAL: 2,249 SQ. FT. 209 SQ. M.

RESIDENCES

2 BEDROOMS 2.5 BATHROOMS **INTERIOR:** 1,582 SQ. FT. 147 SQ. M. **EXTERIOR:** 500 SQ. FT. 46 SQ. M. TOTAL: 2,082 SQ. FT. 193 SQ. M.

RESIDENCES

RIVER RESIDENCES
RESIDENCES 04
LEVEL 11

2 BEDROOMS 2.5 BATHROOMS INTERIOR: 1,582 SQ. FT. 147 SQ. M. EXTERIOR: 667 SQ. FT. 62 SQ. M. TOTAL: 2,249 SQ. FT. 209 SQ. M.

RESIDENCES

2 BEDROOMS 2.5 BATHROOMS **INTERIOR:** 1,582 SQ. FT. 147 SQ. M. **EXTERIOR:** 500 SQ. FT. 46 SQ. M. TOTAL: 2,082 SQ. FT. 193 SQ. M.

RESIDENCES

2 BEDROOMS 2.5 BATHROOMS **INTERIOR:** 1,582 SQ. FT. 147 SQ. M. **EXTERIOR:** 667 SQ. FT. 62 SQ. M. TOTAL: 2,249 SQ. FT. 209 SQ. M.

RESIDENCES