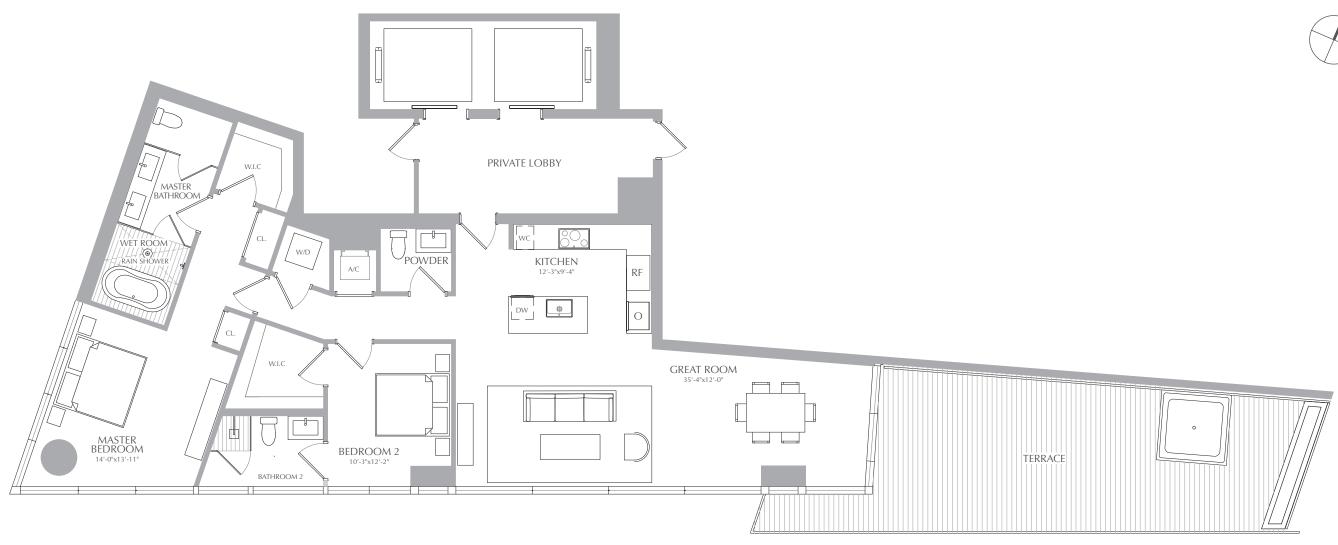

2 BEDROOMS 2.5 BATHROOMS **INTERIOR:** 1,582 SQ. FT. 147 SQ. M. **EXTERIOR:** 500 SQ. FT. 46 SQ. M. TOTAL: 2,082 SQ. FT. 193 SQ. M.

RESIDENCES

RESIDENCES 04

2 BEDROOMS 2.5 BATHROOMS INTERIOR: 1,582 SQ. FT. 147 SQ. M. EXTERIOR: 667 SQ. FT. 62 SQ. M. TOTAL: 2,249 SQ. FT. 209 SQ. M.

RESIDENCES

2 BEDROOMS 2.5 BATHROOMS **INTERIOR:** 1,582 SQ. FT. 147 SQ. M. **EXTERIOR:** 500 SQ. FT. 46 SQ. M. TOTAL: 2,082 SQ. FT. 193 SQ. M.

RESIDENCES

RESIDENCES 04

2 BEDROOMS 2.5 BATHROOMS INTERIOR: 1,582 SQ. FT. 147 SQ. M. EXTERIOR: 667 SQ. FT. 62 SQ. M. TOTAL: 2,249 SQ. FT. 209 SQ. M.

RESIDENCES

300 BISCAYNE BOULEVARD WAY

2 BEDROOMS 2.5 BATHROOMS **INTERIOR:** 1,582 SQ. FT. 147 SQ. M. **EXTERIOR:** 500 SQ. FT. 46 SQ. M. TOTAL: 2,082 SQ. FT. 193 SQ. M.

RESIDENCES

RESIDENCES 04

2 BEDROOMS 2.5 BATHROOMS INTERIOR: 1,582 SQ. FT. 147 SQ. M. EXTERIOR: 667 SQ. FT. 62 SQ. M. TOTAL: 2,249 SQ. FT. 209 SQ. M.

RESIDENCES

2 BEDROOMS 2.5 BATHROOMS **INTERIOR:** 1,582 SQ. FT. 147 SQ. M. **EXTERIOR:** 500 SQ. FT. 46 SQ. M. TOTAL: 2,082 SQ. FT. 193 SQ. M.

RESIDENCES

2 BEDROOMS 2.5 BATHROOMS **INTERIOR:** 1,582 SQ. FT. 147 SQ. M. **EXTERIOR:** 667 SQ. FT. 62 SQ. M. TOTAL: 2,249 SQ. FT. 209 SQ. M.