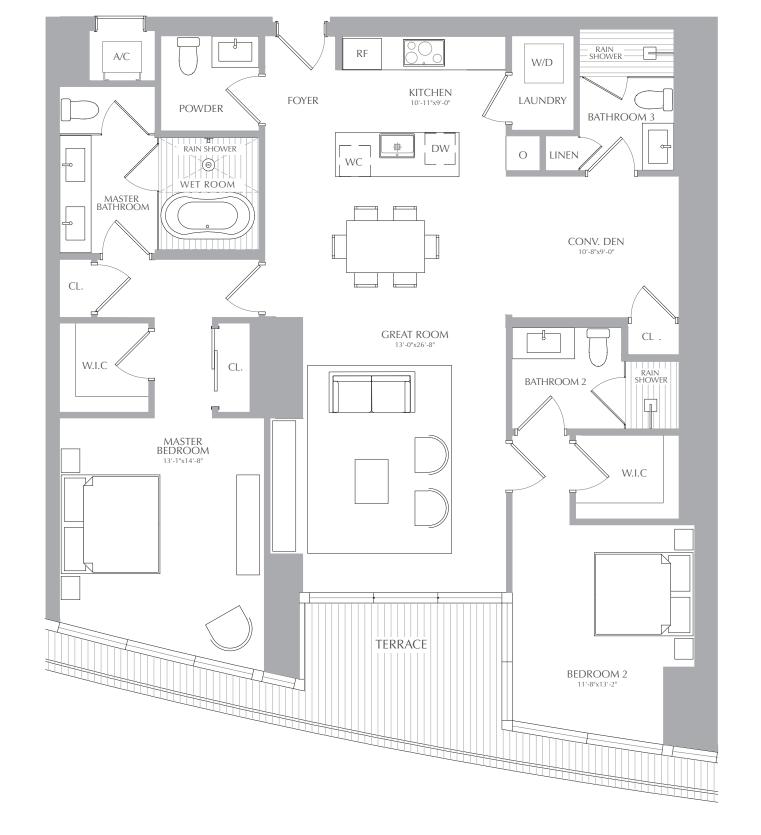

CL.

2 BEDROOMS 3.5 BATHROOMS CONV. DEN

TERRACI

**INTERIOR:** 1,774 SQ. FT. 165 SQ. M. **EXTERIOR:** 378 SQ. FT. 35 SQ. M. TOTAL: 2,152 SQ. FT. 200 SQ. M.

RESIDENCES

MIAMI

BEDROOM 2

2 BEDROOMS 3.5 BATHROOMS CONV. DEN

2 BEDROOMS 3.5 BATHROOMS CONV. DEN

2 BEDROOMS 3.5 BATHROOMS CONV. DEN

2 BEDROOMS 3.5 BATHROOMS CONV. DEN

CL.

W.I.C

2 BEDROOMS 3.5 BATHROOMS CONV. DEN

CL.

MASTER BEDROOM INTERIOR: 1,688 SQ. FT. 157 SQ. M. EXTERIOR: 117 SQ. FT. 11 SQ. M. TOTAL: 1,805 SQ. FT. 168 SQ. M.

GREAT ROOM

**TERRACE** 

CONV. DEN 10'-8"x9'-0"

BATHROOM 2

CL

W.I.C

BEDROOM 2

2 BEDROOMS 3.5 BATHROOMS CONV. DEN INTERIOR: 1,688 SQ. FT. 157 SQ. M. EXTERIOR: 117 SQ. FT. 11 SQ. M. TOTAL: 1,805 SQ. FT. 168 SQ. M.

RESIDENCES

2 BEDROOMS 3.5 BATHROOMS CONV. DEN

2 BEDROOMS 3.5 BATHROOMS CONV. DEN

2 BEDROOMS 3.5 BATHROOMS CONV. DEN INTERIOR: 1,688 SQ. FT. 157 SQ. M. EXTERIOR: 117 SQ. FT. 11 SQ. M. TOTAL: 1,805 SQ. FT. 168 SQ. M.

2 BEDROOMS 3.5 BATHROOMS CONV. DEN

2 BEDROOMS 3.5 BATHROOMS CONV. DEN

2 BEDROOMS 3.5 BATHROOMS CONV. DEN

2 BEDROOMS 3.5 BATHROOMS CONV. DEN

2 BEDROOMS 3.5 BATHROOMS CONV. DEN

2 BEDROOMS 3.5 BATHROOMS CONV. DEN INTERIOR: 1,688 SQ. FT. 157 SQ. M. EXTERIOR: 117 SQ. FT. 11 SQ. M. TOTAL: 1,805 SQ. FT. 168 SQ. M.

11'-8"x13'-2"

2 BEDROOMS 3.5 BATHROOMS CONV. DEN

2 BEDROOMS 3.5 BATHROOMS CONV. DEN

2 BEDROOMS 3.5 BATHROOMS CONV. DEN

2 BEDROOMS 3.5 BATHROOMS CONV. DEN

2 BEDROOMS 3.5 BATHROOMS CONV. DEN

2 BEDROOMS 3.5 BATHROOMS CONV. DEN

2 BEDROOMS 3.5 BATHROOMS CONV. DEN

2 BEDROOMS 3.5 BATHROOMS CONV. DEN

2 BEDROOMS 3.5 BATHROOMS CONV. DEN