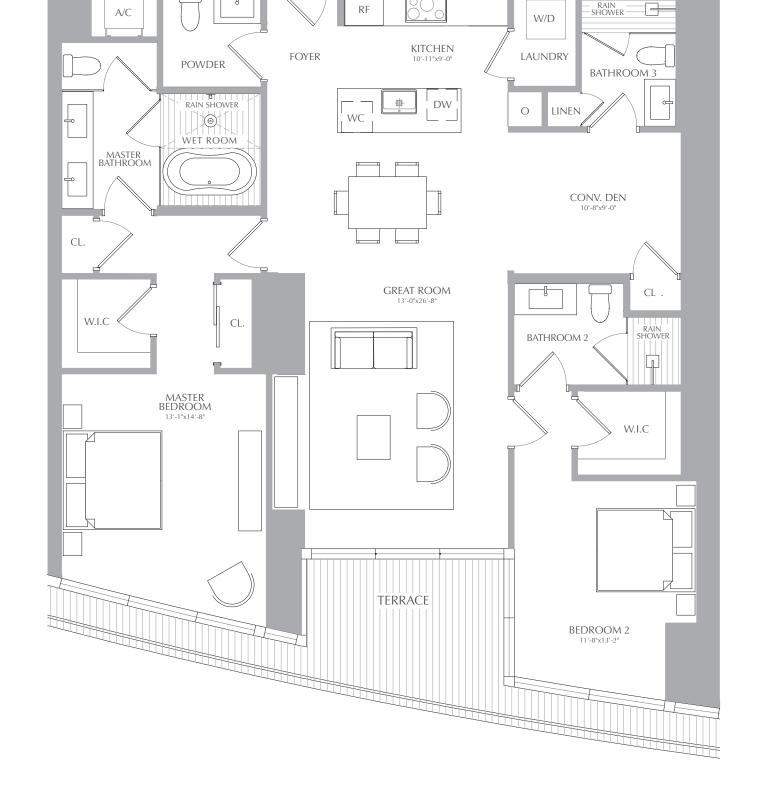

CL.

2 BEDROOMS 3.5 BATHROOMS CONV. DEN

TERRACI

**INTERIOR:** 1,774 SQ. FT. 165 SQ. M. **EXTERIOR:** 378 SQ. FT. 35 SQ. M. TOTAL: 2,152 SQ. FT. 200 SQ. M.

RESIDENCES

MIAMI

BEDROOM 2

2 BEDROOMS 3.5 BATHROOMS CONV. DEN

2 BEDROOMS 3.5 BATHROOMS CONV. DEN

2 BEDROOMS 3.5 BATHROOMS CONV. DEN

2 BEDROOMS 3.5 BATHROOMS CONV. DEN

CL.

W.I.C

2 BEDROOMS 3.5 BATHROOMS CONV. DEN

CL.

MASTER BEDROOM INTERIOR: 1,688 SQ. FT. 157 SQ. M. EXTERIOR: 117 SQ. FT. 11 SQ. M. TOTAL: 1,805 SQ. FT. 168 SQ. M.

GREAT ROOM

**TERRACE** 

CONV. DEN 10'-8"x9'-0"

BATHROOM 2

CL

W.I.C

BEDROOM 2

2 BEDROOMS 3.5 BATHROOMS CONV. DEN INTERIOR: 1,688 SQ. FT. 157 SQ. M. EXTERIOR: 117 SQ. FT. 11 SQ. M. TOTAL: 1,805 SQ. FT. 168 SQ. M.

RESIDENCES

2 BEDROOMS 3.5 BATHROOMS CONV. DEN

2 BEDROOMS 3.5 BATHROOMS CONV. DEN

2 BEDROOMS 3.5 BATHROOMS CONV. DEN INTERIOR: 1,688 SQ. FT. 157 SQ. M. EXTERIOR: 117 SQ. FT. 11 SQ. M. TOTAL: 1,805 SQ. FT. 168 SQ. M.

W/D

2 BEDROOMS 3.5 BATHROOMS CONV. DEN

2 BEDROOMS 3.5 BATHROOMS CONV. DEN

2 BEDROOMS 3.5 BATHROOMS CONV. DEN

2 BEDROOMS 3.5 BATHROOMS CONV. DEN

2 BEDROOMS 3.5 BATHROOMS CONV. DEN

2 BEDROOMS 3.5 BATHROOMS CONV. DEN

2 BEDROOMS 3.5 BATHROOMS CONV. DEN

2 BEDROOMS 3.5 BATHROOMS CONV. DEN

2 BEDROOMS 3.5 BATHROOMS CONV. DEN

2 BEDROOMS 3.5 BATHROOMS CONV. DEN

2 BEDROOMS 3.5 BATHROOMS CONV. DEN

2 BEDROOMS 3.5 BATHROOMS CONV. DEN INTERIOR: 1,688 SQ. FT. 157 SQ. M. EXTERIOR: 117 SQ. FT. 11 SQ. M. TOTAL: 1,805 SQ. FT. 168 SQ. M.

11'-8"x13'-2"

2 BEDROOMS 3.5 BATHROOMS CONV. DEN

2 BEDROOMS 3.5 BATHROOMS CONV. DEN

2 BEDROOMS 3.5 BATHROOMS CONV. DEN

2 BEDROOMS 3.5 BATHROOMS CONV. DEN

2 BEDROOMS 3.5 BATHROOMS CONV. DEN

2 BEDROOMS 3.5 BATHROOMS CONV. DEN

2 BEDROOMS 3.5 BATHROOMS CONV. DEN

2 BEDROOMS 3.5 BATHROOMS CONV. DEN

2 BEDROOMS 3.5 BATHROOMS CONV. DEN