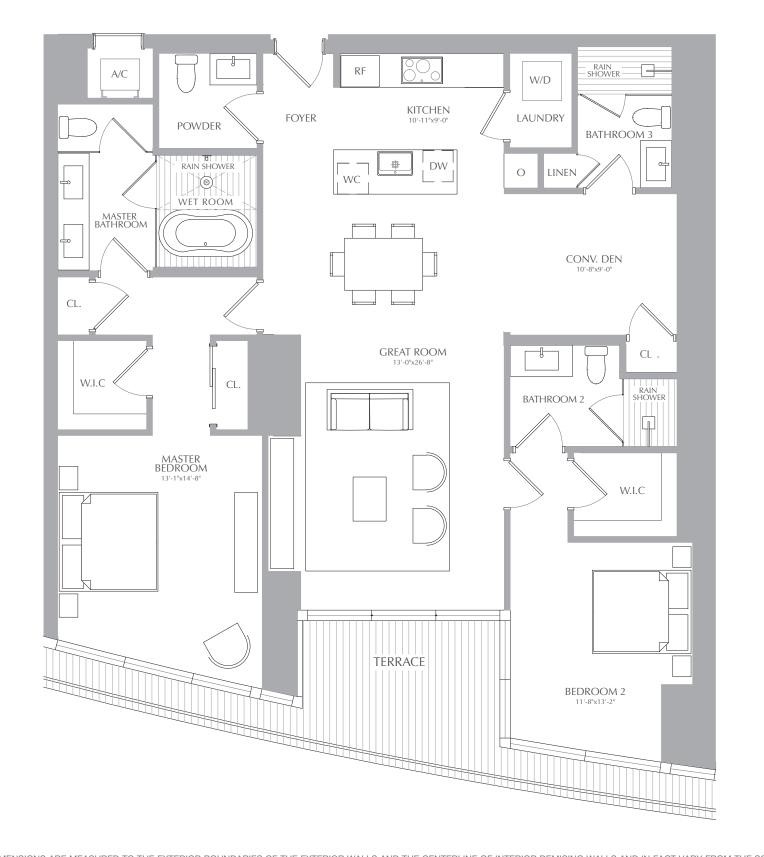

CL.

2 BEDROOMS 3.5 BATHROOMS CONV. DEN

TERRACI

**INTERIOR:** 1,774 SQ. FT. 165 SQ. M. **EXTERIOR:** 378 SQ. FT. 35 SQ. M. TOTAL: 2,152 SQ. FT. 200 SQ. M.

RESIDENCES

MIAMI

BEDROOM 2

2 BEDROOMS 3.5 BATHROOMS CONV. DEN

2 BEDROOMS 3.5 BATHROOMS CONV. DEN

2 BEDROOMS 3.5 BATHROOMS CONV. DEN

2 BEDROOMS 3.5 BATHROOMS CONV. DEN

CL.

W.I.C

2 BEDROOMS 3.5 BATHROOMS CONV. DEN

CL.

MASTER BEDROOM INTERIOR: 1,688 SQ. FT. 157 SQ. M. EXTERIOR: 117 SQ. FT. 11 SQ. M. TOTAL: 1,805 SQ. FT. 168 SQ. M.

GREAT ROOM

**TERRACE** 

CONV. DEN 10'-8"x9'-0"

BATHROOM 2

CL

W.I.C

BEDROOM 2

2 BEDROOMS 3.5 BATHROOMS CONV. DEN INTERIOR: 1,688 SQ. FT. 157 SQ. M. EXTERIOR: 117 SQ. FT. 11 SQ. M. TOTAL: 1,805 SQ. FT. 168 SQ. M.

RESIDENCES

2 BEDROOMS 3.5 BATHROOMS CONV. DEN

2 BEDROOMS 3.5 BATHROOMS CONV. DEN

2 BEDROOMS 3.5 BATHROOMS CONV. DEN INTERIOR: 1,688 SQ. FT. 157 SQ. M. EXTERIOR: 117 SQ. FT. 11 SQ. M. TOTAL: 1,805 SQ. FT. 168 SQ. M.

W/D

2 BEDROOMS 3.5 BATHROOMS CONV. DEN

2 BEDROOMS 3.5 BATHROOMS CONV. DEN

2 BEDROOMS 3.5 BATHROOMS CONV. DEN

2 BEDROOMS 3.5 BATHROOMS CONV. DEN

2 BEDROOMS 3.5 BATHROOMS CONV. DEN

2 BEDROOMS 3.5 BATHROOMS CONV. DEN

2 BEDROOMS 3.5 BATHROOMS CONV. DEN

2 BEDROOMS 3.5 BATHROOMS CONV. DEN

2 BEDROOMS 3.5 BATHROOMS CONV. DEN

2 BEDROOMS 3.5 BATHROOMS CONV. DEN

2 BEDROOMS 3.5 BATHROOMS CONV. DEN

2 BEDROOMS 3.5 BATHROOMS CONV. DEN INTERIOR: 1,688 SQ. FT. 157 SQ. M. EXTERIOR: 117 SQ. FT. 11 SQ. M. TOTAL: 1,805 SQ. FT. 168 SQ. M.

11'-8"x13'-2"

2 BEDROOMS 3.5 BATHROOMS CONV. DEN

2 BEDROOMS 3.5 BATHROOMS CONV. DEN

2 BEDROOMS 3.5 BATHROOMS CONV. DEN

2 BEDROOMS 3.5 BATHROOMS CONV. DEN

2 BEDROOMS 3.5 BATHROOMS CONV. DEN

2 BEDROOMS 3.5 BATHROOMS CONV. DEN

2 BEDROOMS 3.5 BATHROOMS CONV. DEN

2 BEDROOMS 3.5 BATHROOMS CONV. DEN

2 BEDROOMS 3.5 BATHROOMS CONV. DEN