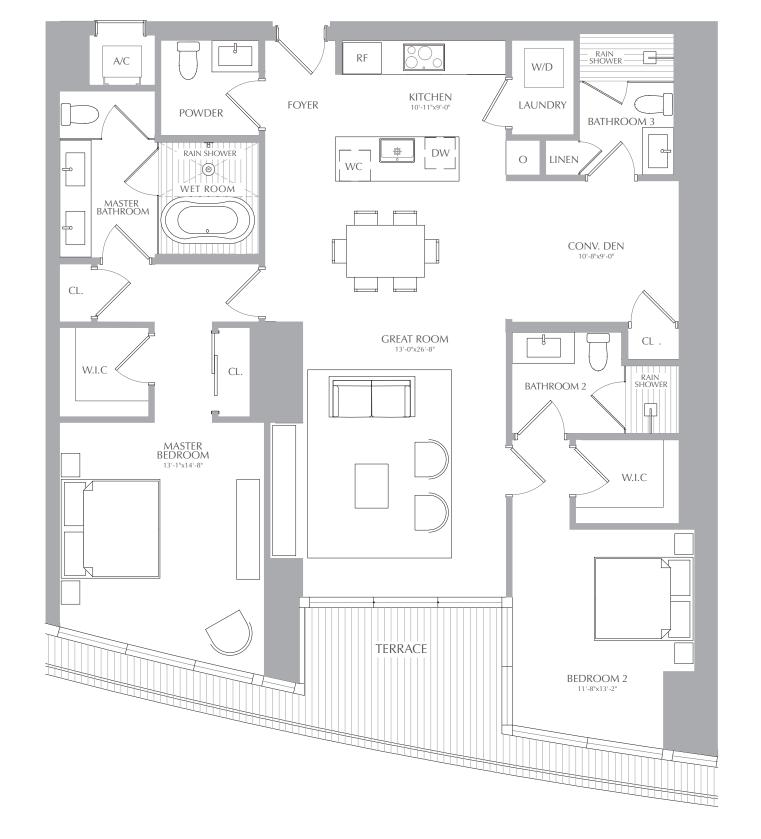

CL.

2 BEDROOMS 3.5 BATHROOMS CONV. DEN

TERRACI

**INTERIOR:** 1,774 SQ. FT. 165 SQ. M. **EXTERIOR:** 378 SQ. FT. 35 SQ. M. TOTAL: 2,152 SQ. FT. 200 SQ. M.

RESIDENCES

MIAMI

BEDROOM 2

2 BEDROOMS 3.5 BATHROOMS CONV. DEN

2 BEDROOMS 3.5 BATHROOMS CONV. DEN

2 BEDROOMS 3.5 BATHROOMS CONV. DEN

2 BEDROOMS 3.5 BATHROOMS CONV. DEN

CL.

W.I.C

2 BEDROOMS 3.5 BATHROOMS CONV. DEN

CL.

MASTER BEDROOM INTERIOR: 1,688 SQ. FT. 157 SQ. M. EXTERIOR: 117 SQ. FT. 11 SQ. M. TOTAL: 1,805 SQ. FT. 168 SQ. M.

GREAT ROOM

**TERRACE** 

CONV. DEN 10'-8"x9'-0"

BATHROOM 2

CL

W.I.C

BEDROOM 2

2 BEDROOMS 3.5 BATHROOMS CONV. DEN INTERIOR: 1,688 SQ. FT. 157 SQ. M. EXTERIOR: 117 SQ. FT. 11 SQ. M. TOTAL: 1,805 SQ. FT. 168 SQ. M.

RESIDENCES

2 BEDROOMS 3.5 BATHROOMS CONV. DEN

2 BEDROOMS 3.5 BATHROOMS CONV. DEN

2 BEDROOMS 3.5 BATHROOMS CONV. DEN INTERIOR: 1,688 SQ. FT. 157 SQ. M. EXTERIOR: 117 SQ. FT. 11 SQ. M. TOTAL: 1,805 SQ. FT. 168 SQ. M.

W/D

2 BEDROOMS 3.5 BATHROOMS CONV. DEN

2 BEDROOMS 3.5 BATHROOMS CONV. DEN

2 BEDROOMS 3.5 BATHROOMS CONV. DEN

2 BEDROOMS 3.5 BATHROOMS CONV. DEN

2 BEDROOMS 3.5 BATHROOMS CONV. DEN

2 BEDROOMS 3.5 BATHROOMS CONV. DEN

2 BEDROOMS 3.5 BATHROOMS CONV. DEN

2 BEDROOMS 3.5 BATHROOMS CONV. DEN

2 BEDROOMS 3.5 BATHROOMS CONV. DEN

2 BEDROOMS 3.5 BATHROOMS CONV. DEN

2 BEDROOMS 3.5 BATHROOMS CONV. DEN

2 BEDROOMS 3.5 BATHROOMS CONV. DEN INTERIOR: 1,688 SQ. FT. 157 SQ. M. EXTERIOR: 117 SQ. FT. 11 SQ. M. TOTAL: 1,805 SQ. FT. 168 SQ. M.

11'-8"x13'-2"

2 BEDROOMS 3.5 BATHROOMS CONV. DEN

2 BEDROOMS 3.5 BATHROOMS CONV. DEN

2 BEDROOMS 3.5 BATHROOMS CONV. DEN

2 BEDROOMS 3.5 BATHROOMS CONV. DEN

2 BEDROOMS 3.5 BATHROOMS CONV. DEN

2 BEDROOMS 3.5 BATHROOMS CONV. DEN

2 BEDROOMS 3.5 BATHROOMS CONV. DEN

2 BEDROOMS 3.5 BATHROOMS CONV. DEN

2 BEDROOMS 3.5 BATHROOMS CONV. DEN