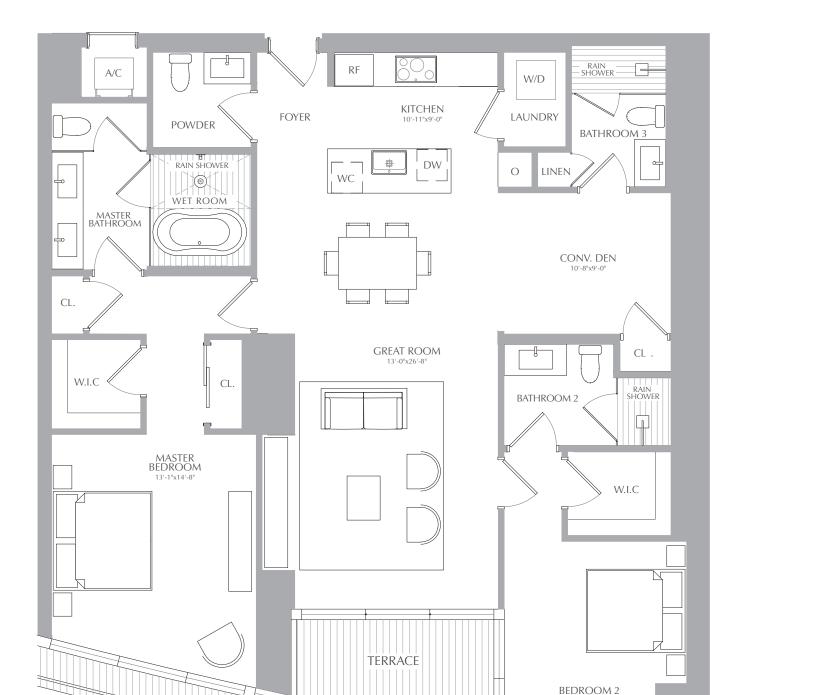

CL.

2 BEDROOMS 3.5 BATHROOMS CONV. DEN

TERRACI

**INTERIOR:** 1,774 SQ. FT. 165 SQ. M. **EXTERIOR:** 378 SQ. FT. 35 SQ. M. TOTAL: 2,152 SQ. FT. 200 SQ. M.

RESIDENCES

MIAMI

BEDROOM 2

2 BEDROOMS 3.5 BATHROOMS CONV. DEN

2 BEDROOMS 3.5 BATHROOMS CONV. DEN

2 BEDROOMS 3.5 BATHROOMS CONV. DEN

2 BEDROOMS 3.5 BATHROOMS CONV. DEN

CL.

W.I.C

2 BEDROOMS 3.5 BATHROOMS CONV. DEN

CL.

MASTER BEDROOM INTERIOR: 1,688 SQ. FT. 157 SQ. M. EXTERIOR: 117 SQ. FT. 11 SQ. M. TOTAL: 1,805 SQ. FT. 168 SQ. M.

GREAT ROOM

**TERRACE** 

CONV. DEN 10'-8"x9'-0"

BATHROOM 2

CL

W.I.C

BEDROOM 2

2 BEDROOMS 3.5 BATHROOMS CONV. DEN INTERIOR: 1,688 SQ. FT. 157 SQ. M. EXTERIOR: 117 SQ. FT. 11 SQ. M. TOTAL: 1,805 SQ. FT. 168 SQ. M.

RESIDENCES

2 BEDROOMS 3.5 BATHROOMS CONV. DEN

2 BEDROOMS 3.5 BATHROOMS CONV. DEN

2 BEDROOMS 3.5 BATHROOMS CONV. DEN INTERIOR: 1,688 SQ. FT. 157 SQ. M. EXTERIOR: 117 SQ. FT. 11 SQ. M. TOTAL: 1,805 SQ. FT. 168 SQ. M.

W/D

2 BEDROOMS 3.5 BATHROOMS CONV. DEN

2 BEDROOMS 3.5 BATHROOMS CONV. DEN

2 BEDROOMS 3.5 BATHROOMS CONV. DEN

2 BEDROOMS 3.5 BATHROOMS CONV. DEN

2 BEDROOMS 3.5 BATHROOMS CONV. DEN

2 BEDROOMS 3.5 BATHROOMS CONV. DEN

2 BEDROOMS 3.5 BATHROOMS CONV. DEN

2 BEDROOMS 3.5 BATHROOMS CONV. DEN

2 BEDROOMS 3.5 BATHROOMS CONV. DEN

2 BEDROOMS 3.5 BATHROOMS CONV. DEN

2 BEDROOMS 3.5 BATHROOMS CONV. DEN

2 BEDROOMS 3.5 BATHROOMS CONV. DEN INTERIOR: 1,688 SQ. FT. 157 SQ. M. EXTERIOR: 117 SQ. FT. 11 SQ. M. TOTAL: 1,805 SQ. FT. 168 SQ. M.

11'-8"x13'-2"

2 BEDROOMS 3.5 BATHROOMS CONV. DEN

2 BEDROOMS 3.5 BATHROOMS CONV. DEN

2 BEDROOMS 3.5 BATHROOMS CONV. DEN

2 BEDROOMS 3.5 BATHROOMS CONV. DEN

2 BEDROOMS 3.5 BATHROOMS CONV. DEN

2 BEDROOMS 3.5 BATHROOMS CONV. DEN

2 BEDROOMS 3.5 BATHROOMS CONV. DEN

2 BEDROOMS 3.5 BATHROOMS CONV. DEN

2 BEDROOMS 3.5 BATHROOMS CONV. DEN