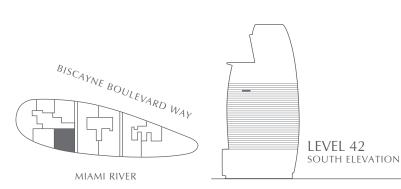

CL.

2 BEDROOMS 3.5 BATHROOMS CONV. DEN

TERRACI

**INTERIOR:** 1,774 SQ. FT. 165 SQ. M. **EXTERIOR:** 378 SQ. FT. 35 SQ. M. TOTAL: 2,152 SQ. FT. 200 SQ. M.

RESIDENCES

MIAMI

BEDROOM 2

2 BEDROOMS 3.5 BATHROOMS CONV. DEN

2 BEDROOMS 3.5 BATHROOMS CONV. DEN

2 BEDROOMS 3.5 BATHROOMS CONV. DEN

2 BEDROOMS 3.5 BATHROOMS CONV. DEN

CL.

W.I.C

2 BEDROOMS 3.5 BATHROOMS CONV. DEN

CL.

MASTER BEDROOM INTERIOR: 1,688 SQ. FT. 157 SQ. M. EXTERIOR: 117 SQ. FT. 11 SQ. M. TOTAL: 1,805 SQ. FT. 168 SQ. M.

GREAT ROOM

**TERRACE** 

CONV. DEN 10'-8"x9'-0"

BATHROOM 2

CL

W.I.C

BEDROOM 2

2 BEDROOMS 3.5 BATHROOMS CONV. DEN INTERIOR: 1,688 SQ. FT. 157 SQ. M. EXTERIOR: 117 SQ. FT. 11 SQ. M. TOTAL: 1,805 SQ. FT. 168 SQ. M.

RESIDENCES

2 BEDROOMS 3.5 BATHROOMS CONV. DEN

2 BEDROOMS 3.5 BATHROOMS CONV. DEN

2 BEDROOMS 3.5 BATHROOMS CONV. DEN INTERIOR: 1,688 SQ. FT. 157 SQ. M. EXTERIOR: 117 SQ. FT. 11 SQ. M. TOTAL: 1,805 SQ. FT. 168 SQ. M.