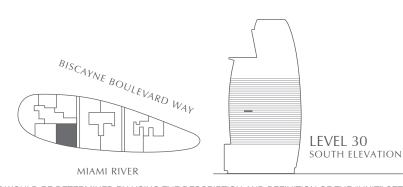

CL.

2 BEDROOMS 3.5 BATHROOMS CONV. DEN

TERRACI

**INTERIOR:** 1,774 SQ. FT. 165 SQ. M. **EXTERIOR:** 378 SQ. FT. 35 SQ. M. TOTAL: 2,152 SQ. FT. 200 SQ. M.

RESIDENCES

MIAMI

BEDROOM 2

2 BEDROOMS 3.5 BATHROOMS CONV. DEN

2 BEDROOMS 3.5 BATHROOMS CONV. DEN

2 BEDROOMS 3.5 BATHROOMS CONV. DEN

2 BEDROOMS 3.5 BATHROOMS CONV. DEN

CL.

W.I.C

2 BEDROOMS 3.5 BATHROOMS CONV. DEN

CL.

MASTER BEDROOM INTERIOR: 1,688 SQ. FT. 157 SQ. M. EXTERIOR: 117 SQ. FT. 11 SQ. M. TOTAL: 1,805 SQ. FT. 168 SQ. M.

GREAT ROOM

**TERRACE** 

CONV. DEN 10'-8"x9'-0"

BATHROOM 2

CL

W.I.C

BEDROOM 2

2 BEDROOMS 3.5 BATHROOMS CONV. DEN INTERIOR: 1,688 SQ. FT. 157 SQ. M. EXTERIOR: 117 SQ. FT. 11 SQ. M. TOTAL: 1,805 SQ. FT. 168 SQ. M.

RESIDENCES

2 BEDROOMS 3.5 BATHROOMS CONV. DEN

2 BEDROOMS 3.5 BATHROOMS CONV. DEN

2 BEDROOMS 3.5 BATHROOMS CONV. DEN INTERIOR: 1,688 SQ. FT. 157 SQ. M. EXTERIOR: 117 SQ. FT. 11 SQ. M. TOTAL: 1,805 SQ. FT. 168 SQ. M.