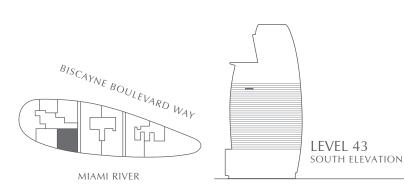

CL.

2 BEDROOMS 3.5 BATHROOMS CONV. DEN

TERRACI

**INTERIOR:** 1,774 SQ. FT. 165 SQ. M. **EXTERIOR:** 378 SQ. FT. 35 SQ. M. TOTAL: 2,152 SQ. FT. 200 SQ. M.

RESIDENCES

MIAMI

BEDROOM 2

2 BEDROOMS 3.5 BATHROOMS CONV. DEN

2 BEDROOMS 3.5 BATHROOMS CONV. DEN

2 BEDROOMS 3.5 BATHROOMS CONV. DEN

2 BEDROOMS 3.5 BATHROOMS CONV. DEN

CL.

W.I.C

2 BEDROOMS 3.5 BATHROOMS CONV. DEN

CL.

MASTER BEDROOM INTERIOR: 1,688 SQ. FT. 157 SQ. M. EXTERIOR: 117 SQ. FT. 11 SQ. M. TOTAL: 1,805 SQ. FT. 168 SQ. M.

GREAT ROOM

**TERRACE** 

CONV. DEN 10'-8"x9'-0"

BATHROOM 2

CL

W.I.C

BEDROOM 2

2 BEDROOMS 3.5 BATHROOMS CONV. DEN INTERIOR: 1,688 SQ. FT. 157 SQ. M. EXTERIOR: 117 SQ. FT. 11 SQ. M. TOTAL: 1,805 SQ. FT. 168 SQ. M.

RESIDENCES

2 BEDROOMS 3.5 BATHROOMS CONV. DEN

2 BEDROOMS 3.5 BATHROOMS CONV. DEN

2 BEDROOMS 3.5 BATHROOMS CONV. DEN INTERIOR: 1,688 SQ. FT. 157 SQ. M. EXTERIOR: 117 SQ. FT. 11 SQ. M. TOTAL: 1,805 SQ. FT. 168 SQ. M.