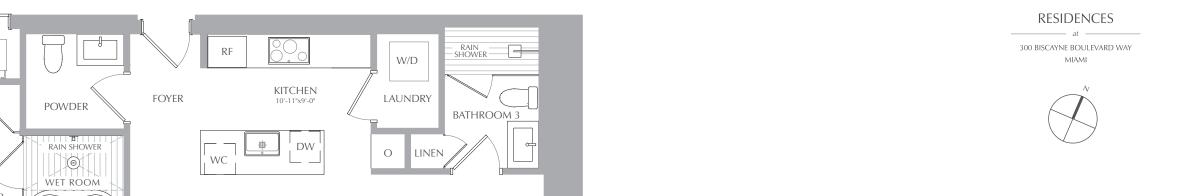

CL.

2 BEDROOMS 3.5 BATHROOMS CONV. DEN

TERRACI

**INTERIOR:** 1,774 SQ. FT. 165 SQ. M. **EXTERIOR:** 378 SQ. FT. 35 SQ. M. TOTAL: 2,152 SQ. FT. 200 SQ. M.

RESIDENCES

MIAMI

BEDROOM 2

2 BEDROOMS 3.5 BATHROOMS CONV. DEN

2 BEDROOMS 3.5 BATHROOMS CONV. DEN

2 BEDROOMS 3.5 BATHROOMS CONV. DEN

2 BEDROOMS 3.5 BATHROOMS CONV. DEN

CL.

W.I.C

2 BEDROOMS 3.5 BATHROOMS CONV. DEN

CL.

MASTER BEDROOM INTERIOR: 1,688 SQ. FT. 157 SQ. M. EXTERIOR: 117 SQ. FT. 11 SQ. M. TOTAL: 1,805 SQ. FT. 168 SQ. M.

GREAT ROOM

**TERRACE** 

CONV. DEN 10'-8"x9'-0"

BATHROOM 2

CL

W.I.C

BEDROOM 2

2 BEDROOMS 3.5 BATHROOMS CONV. DEN INTERIOR: 1,688 SQ. FT. 157 SQ. M. EXTERIOR: 117 SQ. FT. 11 SQ. M. TOTAL: 1,805 SQ. FT. 168 SQ. M.

RESIDENCES

2 BEDROOMS 3.5 BATHROOMS CONV. DEN

2 BEDROOMS 3.5 BATHROOMS CONV. DEN

2 BEDROOMS 3.5 BATHROOMS CONV. DEN INTERIOR: 1,688 SQ. FT. 157 SQ. M. EXTERIOR: 117 SQ. FT. 11 SQ. M. TOTAL: 1,805 SQ. FT. 168 SQ. M.

W/D

2 BEDROOMS 3.5 BATHROOMS CONV. DEN

2 BEDROOMS 3.5 BATHROOMS CONV. DEN

2 BEDROOMS 3.5 BATHROOMS CONV. DEN

2 BEDROOMS 3.5 BATHROOMS CONV. DEN

2 BEDROOMS 3.5 BATHROOMS CONV. DEN

2 BEDROOMS 3.5 BATHROOMS CONV. DEN

2 BEDROOMS 3.5 BATHROOMS CONV. DEN

2 BEDROOMS 3.5 BATHROOMS CONV. DEN

2 BEDROOMS 3.5 BATHROOMS CONV. DEN

2 BEDROOMS 3.5 BATHROOMS CONV. DEN

2 BEDROOMS 3.5 BATHROOMS CONV. DEN

2 BEDROOMS 3.5 BATHROOMS CONV. DEN INTERIOR: 1,688 SQ. FT. 157 SQ. M. EXTERIOR: 117 SQ. FT. 11 SQ. M. TOTAL: 1,805 SQ. FT. 168 SQ. M.

11'-8"x13'-2"

2 BEDROOMS 3.5 BATHROOMS CONV. DEN

2 BEDROOMS 3.5 BATHROOMS CONV. DEN

2 BEDROOMS 3.5 BATHROOMS CONV. DEN

2 BEDROOMS 3.5 BATHROOMS CONV. DEN

2 BEDROOMS 3.5 BATHROOMS CONV. DEN

2 BEDROOMS 3.5 BATHROOMS CONV. DEN

2 BEDROOMS 3.5 BATHROOMS CONV. DEN

2 BEDROOMS 3.5 BATHROOMS CONV. DEN

2 BEDROOMS 3.5 BATHROOMS CONV. DEN