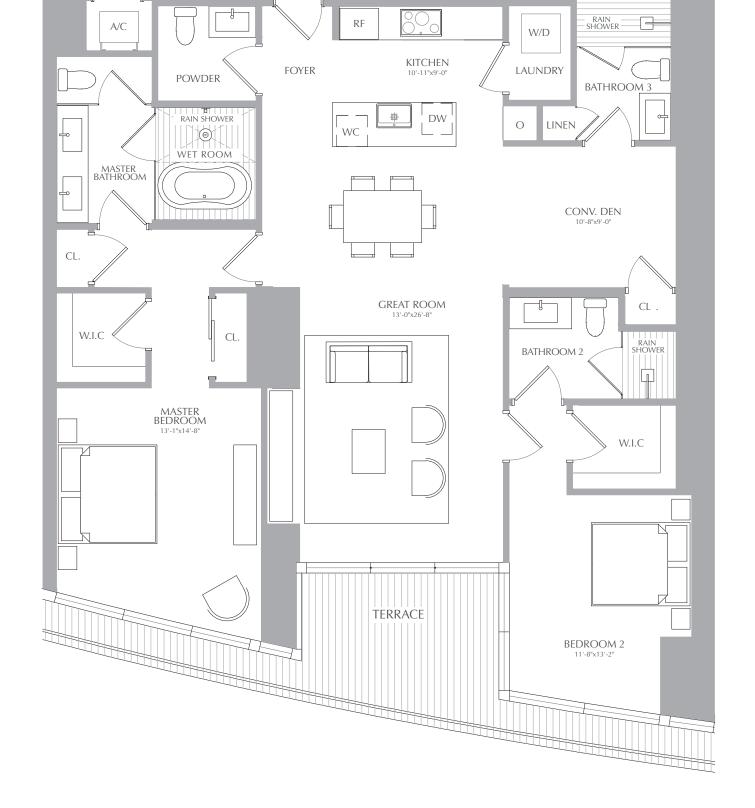

2 BEDROOMS 3.5 BATHROOMS CONV. DEN

2 BEDROOMS 3.5 BATHROOMS CONV. DEN

2 BEDROOMS 3.5 BATHROOMS CONV. DEN

CL.

W.I.C

2 BEDROOMS 3.5 BATHROOMS CONV. DEN

CL.

MASTER BEDROOM INTERIOR: 1,688 SQ. FT. 157 SQ. M. EXTERIOR: 117 SQ. FT. 11 SQ. M. TOTAL: 1,805 SQ. FT. 168 SQ. M.

GREAT ROOM

**TERRACE** 

CONV. DEN 10'-8"x9'-0"

BATHROOM 2

CL

W.I.C

BEDROOM 2

2 BEDROOMS 3.5 BATHROOMS CONV. DEN INTERIOR: 1,688 SQ. FT. 157 SQ. M. EXTERIOR: 117 SQ. FT. 11 SQ. M. TOTAL: 1,805 SQ. FT. 168 SQ. M.

RESIDENCES

2 BEDROOMS 3.5 BATHROOMS CONV. DEN

2 BEDROOMS 3.5 BATHROOMS CONV. DEN

2 BEDROOMS 3.5 BATHROOMS CONV. DEN INTERIOR: 1,688 SQ. FT. 157 SQ. M. EXTERIOR: 117 SQ. FT. 11 SQ. M. TOTAL: 1,805 SQ. FT. 168 SQ. M.

2 BEDROOMS 3.5 BATHROOMS CONV. DEN

2 BEDROOMS 3.5 BATHROOMS CONV. DEN

2 BEDROOMS 3.5 BATHROOMS CONV. DEN

2 BEDROOMS 3.5 BATHROOMS CONV. DEN

2 BEDROOMS 3.5 BATHROOMS CONV. DEN

2 BEDROOMS 3.5 BATHROOMS CONV. DEN INTERIOR: 1,688 SQ. FT. 157 SQ. M. EXTERIOR: 117 SQ. FT. 11 SQ. M. TOTAL: 1,805 SQ. FT. 168 SQ. M.

11'-8"x13'-2"

2 BEDROOMS 3.5 BATHROOMS CONV. DEN

2 BEDROOMS 3.5 BATHROOMS CONV. DEN

2 BEDROOMS 3.5 BATHROOMS CONV. DEN

2 BEDROOMS 3.5 BATHROOMS CONV. DEN

2 BEDROOMS 3.5 BATHROOMS CONV. DEN

2 BEDROOMS 3.5 BATHROOMS CONV. DEN