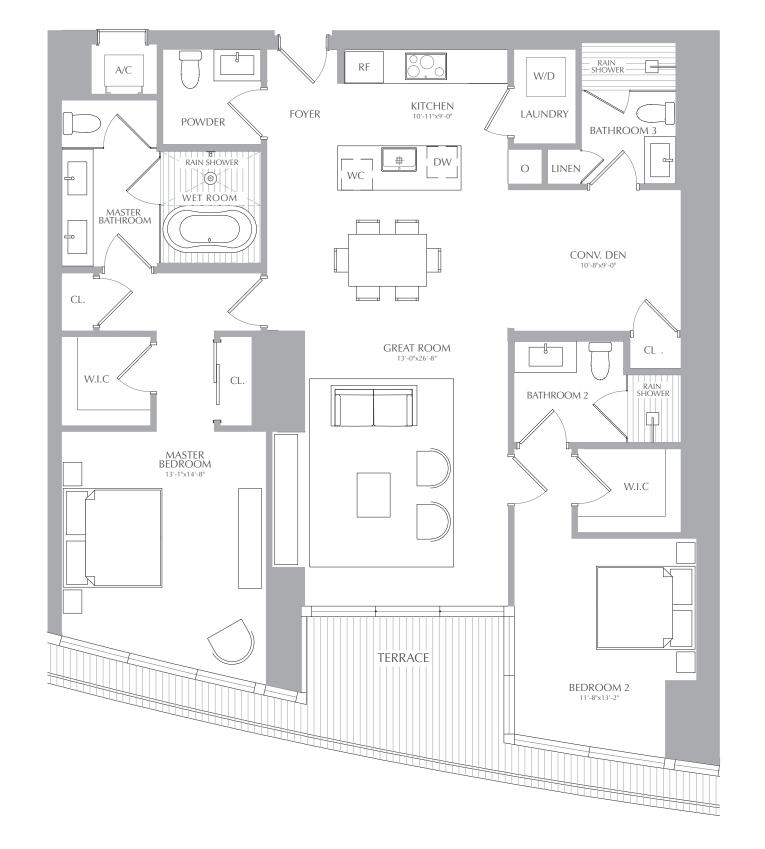

CL.

2 BEDROOMS 3.5 BATHROOMS CONV. DEN

TERRACI

**INTERIOR:** 1,774 SQ. FT. 165 SQ. M. **EXTERIOR:** 378 SQ. FT. 35 SQ. M. TOTAL: 2,152 SQ. FT. 200 SQ. M.

RESIDENCES

MIAMI

BEDROOM 2

2 BEDROOMS 3.5 BATHROOMS CONV. DEN

2 BEDROOMS 3.5 BATHROOMS CONV. DEN

2 BEDROOMS 3.5 BATHROOMS CONV. DEN

2 BEDROOMS 3.5 BATHROOMS CONV. DEN

CL.

W.I.C

2 BEDROOMS 3.5 BATHROOMS CONV. DEN

CL.

MASTER BEDROOM INTERIOR: 1,688 SQ. FT. 157 SQ. M. EXTERIOR: 117 SQ. FT. 11 SQ. M. TOTAL: 1,805 SQ. FT. 168 SQ. M.

GREAT ROOM

**TERRACE** 

CONV. DEN 10'-8"x9'-0"

BATHROOM 2

CL

W.I.C

BEDROOM 2

2 BEDROOMS 3.5 BATHROOMS CONV. DEN INTERIOR: 1,688 SQ. FT. 157 SQ. M. EXTERIOR: 117 SQ. FT. 11 SQ. M. TOTAL: 1,805 SQ. FT. 168 SQ. M.

RESIDENCES

2 BEDROOMS 3.5 BATHROOMS CONV. DEN

2 BEDROOMS 3.5 BATHROOMS CONV. DEN

2 BEDROOMS 3.5 BATHROOMS CONV. DEN INTERIOR: 1,688 SQ. FT. 157 SQ. M. EXTERIOR: 117 SQ. FT. 11 SQ. M. TOTAL: 1,805 SQ. FT. 168 SQ. M.

2 BEDROOMS 3.5 BATHROOMS CONV. DEN

2 BEDROOMS 3.5 BATHROOMS CONV. DEN

2 BEDROOMS 3.5 BATHROOMS CONV. DEN

2 BEDROOMS 3.5 BATHROOMS CONV. DEN

2 BEDROOMS 3.5 BATHROOMS CONV. DEN

2 BEDROOMS 3.5 BATHROOMS CONV. DEN INTERIOR: 1,688 SQ. FT. 157 SQ. M. EXTERIOR: 117 SQ. FT. 11 SQ. M. TOTAL: 1,805 SQ. FT. 168 SQ. M.