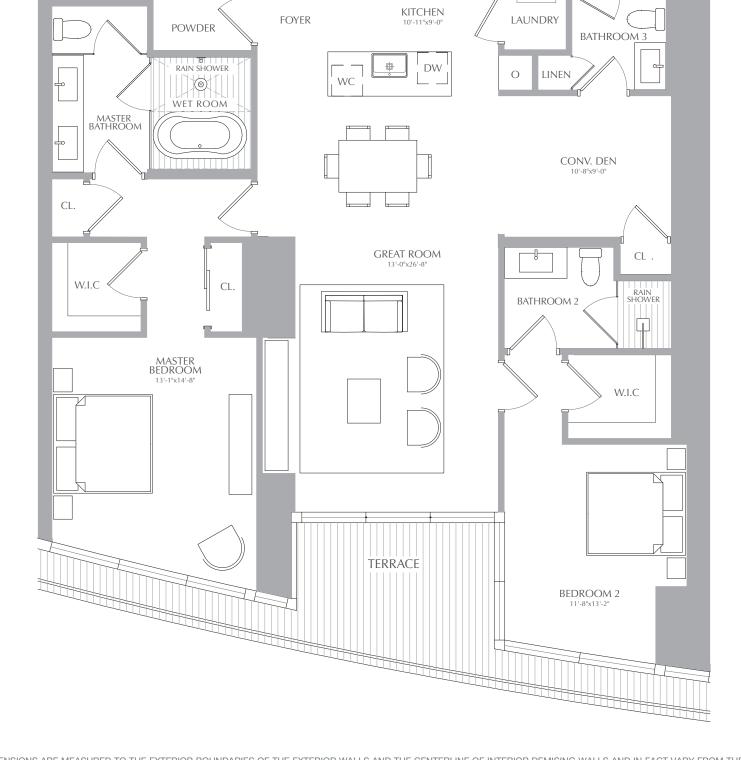

2 BEDROOMS 3.5 BATHROOMS CONV. DEN

2 BEDROOMS 3.5 BATHROOMS CONV. DEN

2 BEDROOMS 3.5 BATHROOMS CONV. DEN

CL.

W.I.C

2 BEDROOMS 3.5 BATHROOMS CONV. DEN

CL.

MASTER BEDROOM INTERIOR: 1,688 SQ. FT. 157 SQ. M. EXTERIOR: 117 SQ. FT. 11 SQ. M. TOTAL: 1,805 SQ. FT. 168 SQ. M.

GREAT ROOM

**TERRACE** 

CONV. DEN 10'-8"x9'-0"

BATHROOM 2

CL

W.I.C

BEDROOM 2

2 BEDROOMS 3.5 BATHROOMS CONV. DEN INTERIOR: 1,688 SQ. FT. 157 SQ. M. EXTERIOR: 117 SQ. FT. 11 SQ. M. TOTAL: 1,805 SQ. FT. 168 SQ. M.

RESIDENCES

2 BEDROOMS 3.5 BATHROOMS CONV. DEN

2 BEDROOMS 3.5 BATHROOMS CONV. DEN

2 BEDROOMS 3.5 BATHROOMS CONV. DEN INTERIOR: 1,688 SQ. FT. 157 SQ. M. EXTERIOR: 117 SQ. FT. 11 SQ. M. TOTAL: 1,805 SQ. FT. 168 SQ. M.

2 BEDROOMS 3.5 BATHROOMS CONV. DEN

2 BEDROOMS 3.5 BATHROOMS CONV. DEN

2 BEDROOMS 3.5 BATHROOMS CONV. DEN

2 BEDROOMS 3.5 BATHROOMS CONV. DEN

2 BEDROOMS 3.5 BATHROOMS CONV. DEN

2 BEDROOMS 3.5 BATHROOMS CONV. DEN INTERIOR: 1,688 SQ. FT. 157 SQ. M. EXTERIOR: 117 SQ. FT. 11 SQ. M. TOTAL: 1,805 SQ. FT. 168 SQ. M.