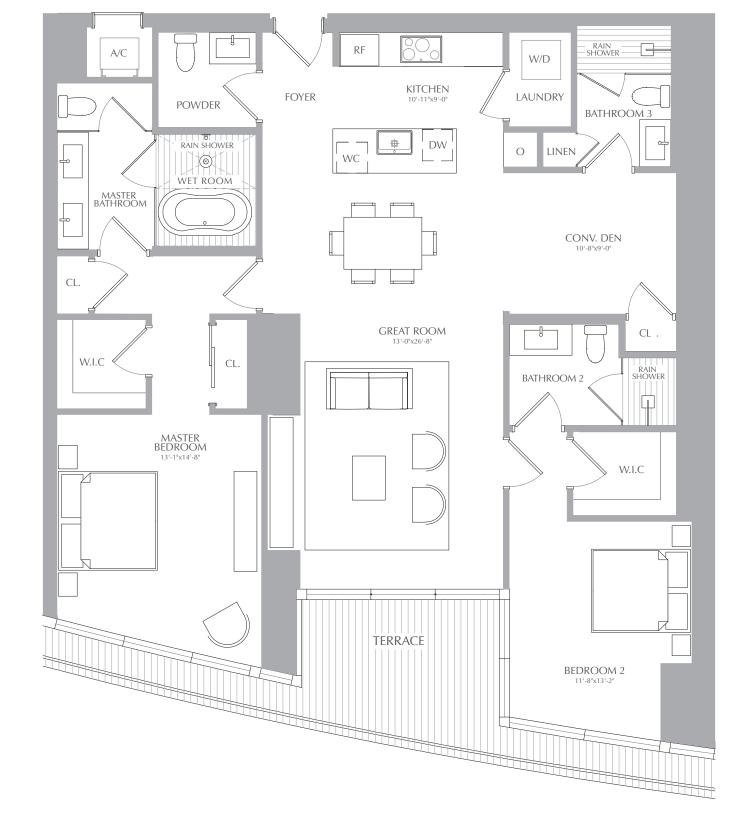

2 BEDROOMS 3.5 BATHROOMS CONV. DEN

2 BEDROOMS 3.5 BATHROOMS CONV. DEN

2 BEDROOMS 3.5 BATHROOMS CONV. DEN

CL.

W.I.C

2 BEDROOMS 3.5 BATHROOMS CONV. DEN

CL.

MASTER BEDROOM INTERIOR: 1,688 SQ. FT. 157 SQ. M. EXTERIOR: 117 SQ. FT. 11 SQ. M. TOTAL: 1,805 SQ. FT. 168 SQ. M.

GREAT ROOM

**TERRACE** 

CONV. DEN 10'-8"x9'-0"

BATHROOM 2

CL

W.I.C

BEDROOM 2

2 BEDROOMS 3.5 BATHROOMS CONV. DEN INTERIOR: 1,688 SQ. FT. 157 SQ. M. EXTERIOR: 117 SQ. FT. 11 SQ. M. TOTAL: 1,805 SQ. FT. 168 SQ. M.

RESIDENCES

2 BEDROOMS 3.5 BATHROOMS CONV. DEN

2 BEDROOMS 3.5 BATHROOMS CONV. DEN

2 BEDROOMS 3.5 BATHROOMS CONV. DEN INTERIOR: 1,688 SQ. FT. 157 SQ. M. EXTERIOR: 117 SQ. FT. 11 SQ. M. TOTAL: 1,805 SQ. FT. 168 SQ. M.

2 BEDROOMS 3.5 BATHROOMS CONV. DEN

2 BEDROOMS 3.5 BATHROOMS CONV. DEN

2 BEDROOMS 3.5 BATHROOMS CONV. DEN

2 BEDROOMS 3.5 BATHROOMS CONV. DEN

2 BEDROOMS 3.5 BATHROOMS CONV. DEN

2 BEDROOMS 3.5 BATHROOMS CONV. DEN INTERIOR: 1,688 SQ. FT. 157 SQ. M. EXTERIOR: 117 SQ. FT. 11 SQ. M. TOTAL: 1,805 SQ. FT. 168 SQ. M.