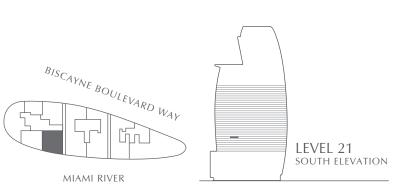

CL.

2 BEDROOMS 3.5 BATHROOMS CONV. DEN

TERRACI

**INTERIOR:** 1,774 SQ. FT. 165 SQ. M. **EXTERIOR:** 378 SQ. FT. 35 SQ. M. TOTAL: 2,152 SQ. FT. 200 SQ. M.

RESIDENCES

MIAMI

BEDROOM 2

2 BEDROOMS 3.5 BATHROOMS CONV. DEN