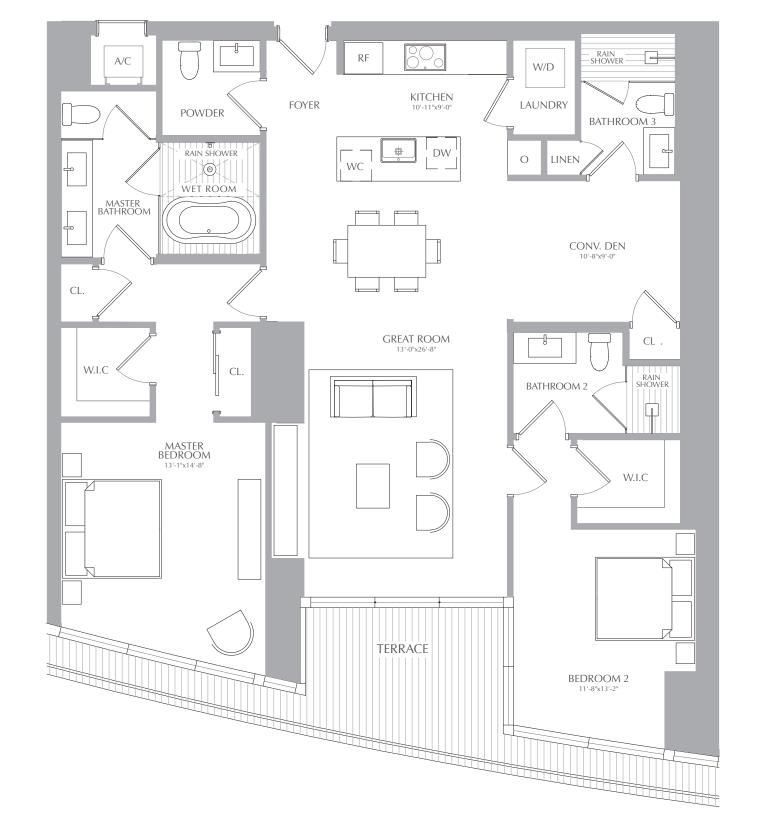

2 BEDROOMS 3.5 BATHROOMS CONV. DEN

2 BEDROOMS 3.5 BATHROOMS CONV. DEN

2 BEDROOMS 3.5 BATHROOMS CONV. DEN

CL.

W.I.C

2 BEDROOMS 3.5 BATHROOMS CONV. DEN

CL.

MASTER BEDROOM INTERIOR: 1,688 SQ. FT. 157 SQ. M. EXTERIOR: 117 SQ. FT. 11 SQ. M. TOTAL: 1,805 SQ. FT. 168 SQ. M.

GREAT ROOM

**TERRACE** 

CONV. DEN 10'-8"x9'-0"

BATHROOM 2

CL

W.I.C

BEDROOM 2

2 BEDROOMS 3.5 BATHROOMS CONV. DEN INTERIOR: 1,688 SQ. FT. 157 SQ. M. EXTERIOR: 117 SQ. FT. 11 SQ. M. TOTAL: 1,805 SQ. FT. 168 SQ. M.

RESIDENCES

2 BEDROOMS 3.5 BATHROOMS CONV. DEN

2 BEDROOMS 3.5 BATHROOMS CONV. DEN

2 BEDROOMS 3.5 BATHROOMS CONV. DEN INTERIOR: 1,688 SQ. FT. 157 SQ. M. EXTERIOR: 117 SQ. FT. 11 SQ. M. TOTAL: 1,805 SQ. FT. 168 SQ. M.

2 BEDROOMS 3.5 BATHROOMS CONV. DEN

2 BEDROOMS 3.5 BATHROOMS CONV. DEN

2 BEDROOMS 3.5 BATHROOMS CONV. DEN

2 BEDROOMS 3.5 BATHROOMS CONV. DEN

2 BEDROOMS 3.5 BATHROOMS CONV. DEN

2 BEDROOMS 3.5 BATHROOMS CONV. DEN INTERIOR: 1,688 SQ. FT. 157 SQ. M. EXTERIOR: 117 SQ. FT. 11 SQ. M. TOTAL: 1,805 SQ. FT. 168 SQ. M.