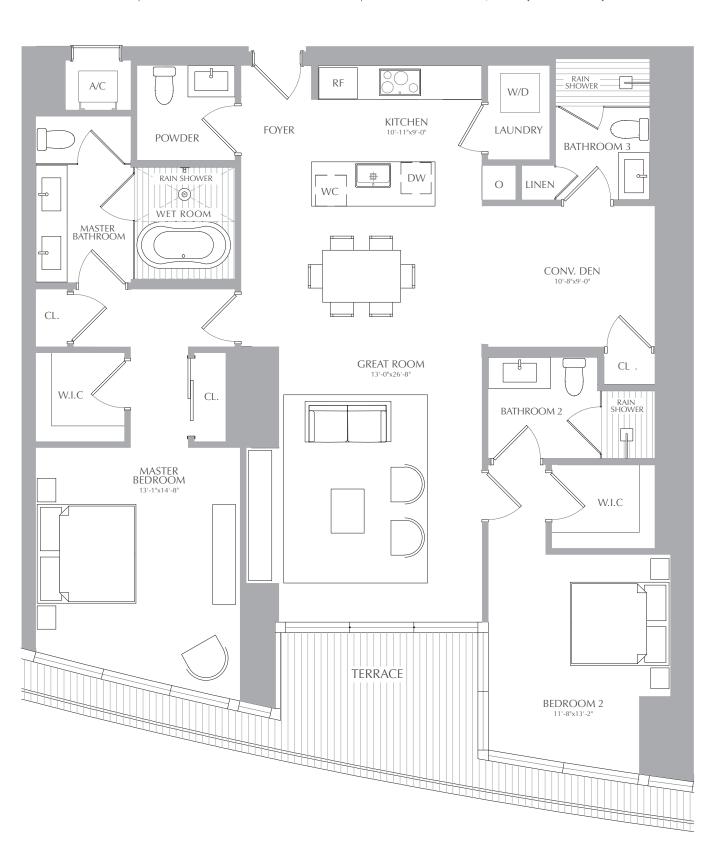

CL.

2 BEDROOMS 3.5 BATHROOMS CONV. DEN

TERRACI

**INTERIOR:** 1,774 SQ. FT. 165 SQ. M. **EXTERIOR:** 378 SQ. FT. 35 SQ. M. TOTAL: 2,152 SQ. FT. 200 SQ. M.

RESIDENCES

MIAMI

BEDROOM 2

2 BEDROOMS 3.5 BATHROOMS CONV. DEN

2 BEDROOMS 3.5 BATHROOMS CONV. DEN

2 BEDROOMS 3.5 BATHROOMS CONV. DEN

2 BEDROOMS 3.5 BATHROOMS CONV. DEN

CL.

W.I.C

2 BEDROOMS 3.5 BATHROOMS CONV. DEN

CL.

MASTER BEDROOM INTERIOR: 1,688 SQ. FT. 157 SQ. M. EXTERIOR: 117 SQ. FT. 11 SQ. M. TOTAL: 1,805 SQ. FT. 168 SQ. M.

GREAT ROOM

**TERRACE** 

CONV. DEN 10'-8"x9'-0"

BATHROOM 2

CL

W.I.C

BEDROOM 2

2 BEDROOMS 3.5 BATHROOMS CONV. DEN INTERIOR: 1,688 SQ. FT. 157 SQ. M. EXTERIOR: 117 SQ. FT. 11 SQ. M. TOTAL: 1,805 SQ. FT. 168 SQ. M.

RESIDENCES

2 BEDROOMS 3.5 BATHROOMS CONV. DEN

2 BEDROOMS 3.5 BATHROOMS CONV. DEN

2 BEDROOMS 3.5 BATHROOMS CONV. DEN INTERIOR: 1,688 SQ. FT. 157 SQ. M. EXTERIOR: 117 SQ. FT. 11 SQ. M. TOTAL: 1,805 SQ. FT. 168 SQ. M.

W/D

2 BEDROOMS 3.5 BATHROOMS CONV. DEN

2 BEDROOMS 3.5 BATHROOMS CONV. DEN

2 BEDROOMS 3.5 BATHROOMS CONV. DEN

2 BEDROOMS 3.5 BATHROOMS CONV. DEN

2 BEDROOMS 3.5 BATHROOMS CONV. DEN

2 BEDROOMS 3.5 BATHROOMS CONV. DEN

2 BEDROOMS 3.5 BATHROOMS CONV. DEN

2 BEDROOMS 3.5 BATHROOMS CONV. DEN

2 BEDROOMS 3.5 BATHROOMS CONV. DEN

2 BEDROOMS 3.5 BATHROOMS CONV. DEN

2 BEDROOMS 3.5 BATHROOMS CONV. DEN

2 BEDROOMS 3.5 BATHROOMS CONV. DEN INTERIOR: 1,688 SQ. FT. 157 SQ. M. EXTERIOR: 117 SQ. FT. 11 SQ. M. TOTAL: 1,805 SQ. FT. 168 SQ. M.

11'-8"x13'-2"

2 BEDROOMS 3.5 BATHROOMS CONV. DEN

2 BEDROOMS 3.5 BATHROOMS CONV. DEN

2 BEDROOMS 3.5 BATHROOMS CONV. DEN

2 BEDROOMS 3.5 BATHROOMS CONV. DEN

2 BEDROOMS 3.5 BATHROOMS CONV. DEN

2 BEDROOMS 3.5 BATHROOMS CONV. DEN

2 BEDROOMS 3.5 BATHROOMS CONV. DEN

2 BEDROOMS 3.5 BATHROOMS CONV. DEN

2 BEDROOMS 3.5 BATHROOMS CONV. DEN