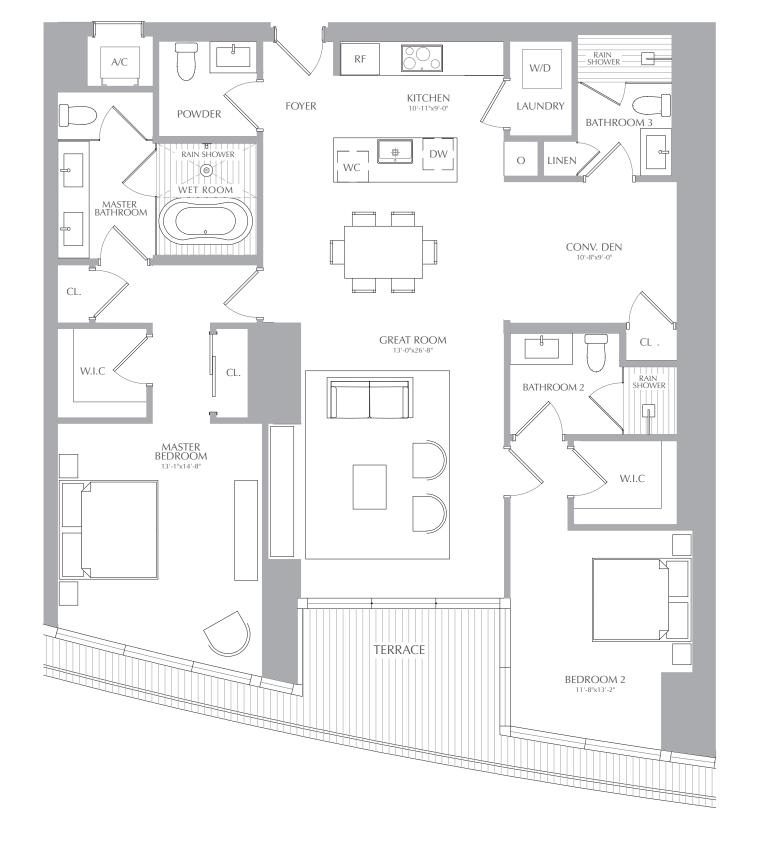

CL.

2 BEDROOMS 3.5 BATHROOMS CONV. DEN

TERRACI

**INTERIOR:** 1,774 SQ. FT. 165 SQ. M. **EXTERIOR:** 378 SQ. FT. 35 SQ. M. TOTAL: 2,152 SQ. FT. 200 SQ. M.

RESIDENCES

MIAMI

BEDROOM 2

2 BEDROOMS 3.5 BATHROOMS CONV. DEN

2 BEDROOMS 3.5 BATHROOMS CONV. DEN

2 BEDROOMS 3.5 BATHROOMS CONV. DEN

2 BEDROOMS 3.5 BATHROOMS CONV. DEN

CL.

W.I.C

2 BEDROOMS 3.5 BATHROOMS CONV. DEN

CL.

MASTER BEDROOM INTERIOR: 1,688 SQ. FT. 157 SQ. M. EXTERIOR: 117 SQ. FT. 11 SQ. M. TOTAL: 1,805 SQ. FT. 168 SQ. M.

GREAT ROOM

**TERRACE** 

CONV. DEN 10'-8"x9'-0"

BATHROOM 2

CL

W.I.C

BEDROOM 2

2 BEDROOMS 3.5 BATHROOMS CONV. DEN INTERIOR: 1,688 SQ. FT. 157 SQ. M. EXTERIOR: 117 SQ. FT. 11 SQ. M. TOTAL: 1,805 SQ. FT. 168 SQ. M.

RESIDENCES

2 BEDROOMS 3.5 BATHROOMS CONV. DEN

2 BEDROOMS 3.5 BATHROOMS CONV. DEN

2 BEDROOMS 3.5 BATHROOMS CONV. DEN INTERIOR: 1,688 SQ. FT. 157 SQ. M. EXTERIOR: 117 SQ. FT. 11 SQ. M. TOTAL: 1,805 SQ. FT. 168 SQ. M.

W/D

2 BEDROOMS 3.5 BATHROOMS CONV. DEN

2 BEDROOMS 3.5 BATHROOMS CONV. DEN

2 BEDROOMS 3.5 BATHROOMS CONV. DEN

2 BEDROOMS 3.5 BATHROOMS CONV. DEN

2 BEDROOMS 3.5 BATHROOMS CONV. DEN

2 BEDROOMS 3.5 BATHROOMS CONV. DEN

2 BEDROOMS 3.5 BATHROOMS CONV. DEN

2 BEDROOMS 3.5 BATHROOMS CONV. DEN

2 BEDROOMS 3.5 BATHROOMS CONV. DEN

2 BEDROOMS 3.5 BATHROOMS CONV. DEN

2 BEDROOMS 3.5 BATHROOMS CONV. DEN

2 BEDROOMS 3.5 BATHROOMS CONV. DEN INTERIOR: 1,688 SQ. FT. 157 SQ. M. EXTERIOR: 117 SQ. FT. 11 SQ. M. TOTAL: 1,805 SQ. FT. 168 SQ. M.

11'-8"x13'-2"

2 BEDROOMS 3.5 BATHROOMS CONV. DEN

2 BEDROOMS 3.5 BATHROOMS CONV. DEN

2 BEDROOMS 3.5 BATHROOMS CONV. DEN

2 BEDROOMS 3.5 BATHROOMS CONV. DEN

2 BEDROOMS 3.5 BATHROOMS CONV. DEN

2 BEDROOMS 3.5 BATHROOMS CONV. DEN

2 BEDROOMS 3.5 BATHROOMS CONV. DEN

2 BEDROOMS 3.5 BATHROOMS CONV. DEN

2 BEDROOMS 3.5 BATHROOMS CONV. DEN