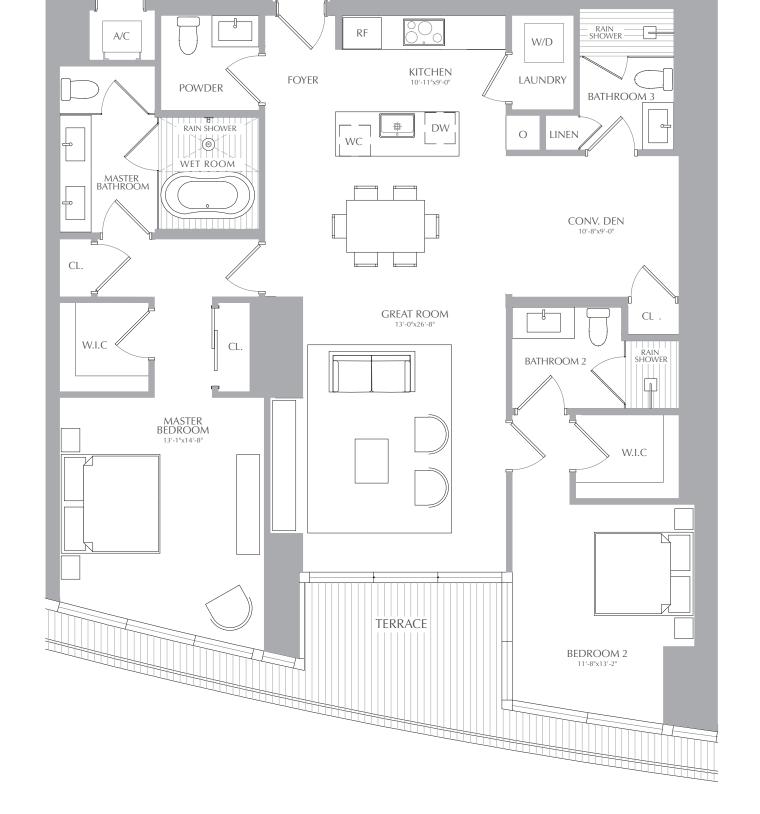

CL.

2 BEDROOMS 3.5 BATHROOMS CONV. DEN

TERRACI

**INTERIOR:** 1,774 SQ. FT. 165 SQ. M. **EXTERIOR:** 378 SQ. FT. 35 SQ. M. TOTAL: 2,152 SQ. FT. 200 SQ. M.

RESIDENCES

MIAMI

BEDROOM 2

2 BEDROOMS 3.5 BATHROOMS CONV. DEN

2 BEDROOMS 3.5 BATHROOMS CONV. DEN

2 BEDROOMS 3.5 BATHROOMS CONV. DEN

2 BEDROOMS 3.5 BATHROOMS CONV. DEN

CL.

W.I.C

2 BEDROOMS 3.5 BATHROOMS CONV. DEN

CL.

MASTER BEDROOM INTERIOR: 1,688 SQ. FT. 157 SQ. M. EXTERIOR: 117 SQ. FT. 11 SQ. M. TOTAL: 1,805 SQ. FT. 168 SQ. M.

GREAT ROOM

**TERRACE** 

CONV. DEN 10'-8"x9'-0"

BATHROOM 2

CL

W.I.C

BEDROOM 2

2 BEDROOMS 3.5 BATHROOMS CONV. DEN INTERIOR: 1,688 SQ. FT. 157 SQ. M. EXTERIOR: 117 SQ. FT. 11 SQ. M. TOTAL: 1,805 SQ. FT. 168 SQ. M.

RESIDENCES

2 BEDROOMS 3.5 BATHROOMS CONV. DEN

2 BEDROOMS 3.5 BATHROOMS CONV. DEN

2 BEDROOMS 3.5 BATHROOMS CONV. DEN INTERIOR: 1,688 SQ. FT. 157 SQ. M. EXTERIOR: 117 SQ. FT. 11 SQ. M. TOTAL: 1,805 SQ. FT. 168 SQ. M.

2 BEDROOMS 3.5 BATHROOMS CONV. DEN

2 BEDROOMS 3.5 BATHROOMS CONV. DEN

2 BEDROOMS 3.5 BATHROOMS CONV. DEN

2 BEDROOMS 3.5 BATHROOMS CONV. DEN

2 BEDROOMS 3.5 BATHROOMS CONV. DEN

2 BEDROOMS 3.5 BATHROOMS CONV. DEN INTERIOR: 1,688 SQ. FT. 157 SQ. M. EXTERIOR: 117 SQ. FT. 11 SQ. M. TOTAL: 1,805 SQ. FT. 168 SQ. M.