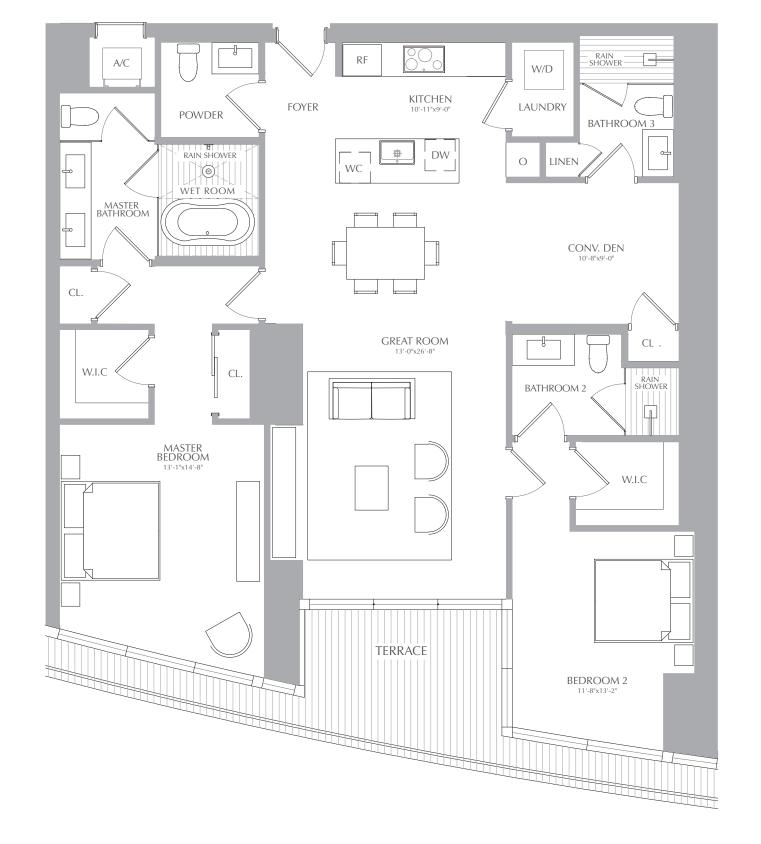

CL.

2 BEDROOMS 3.5 BATHROOMS CONV. DEN

TERRACI

**INTERIOR:** 1,774 SQ. FT. 165 SQ. M. **EXTERIOR:** 378 SQ. FT. 35 SQ. M. TOTAL: 2,152 SQ. FT. 200 SQ. M.

RESIDENCES

MIAMI

BEDROOM 2

2 BEDROOMS 3.5 BATHROOMS CONV. DEN

2 BEDROOMS 3.5 BATHROOMS CONV. DEN

2 BEDROOMS 3.5 BATHROOMS CONV. DEN

2 BEDROOMS 3.5 BATHROOMS CONV. DEN

CL.

W.I.C

2 BEDROOMS 3.5 BATHROOMS CONV. DEN

CL.

MASTER BEDROOM INTERIOR: 1,688 SQ. FT. 157 SQ. M. EXTERIOR: 117 SQ. FT. 11 SQ. M. TOTAL: 1,805 SQ. FT. 168 SQ. M.

GREAT ROOM

**TERRACE** 

CONV. DEN 10'-8"x9'-0"

BATHROOM 2

CL

W.I.C

BEDROOM 2

2 BEDROOMS 3.5 BATHROOMS CONV. DEN INTERIOR: 1,688 SQ. FT. 157 SQ. M. EXTERIOR: 117 SQ. FT. 11 SQ. M. TOTAL: 1,805 SQ. FT. 168 SQ. M.

RESIDENCES

2 BEDROOMS 3.5 BATHROOMS CONV. DEN

2 BEDROOMS 3.5 BATHROOMS CONV. DEN

2 BEDROOMS 3.5 BATHROOMS CONV. DEN INTERIOR: 1,688 SQ. FT. 157 SQ. M. EXTERIOR: 117 SQ. FT. 11 SQ. M. TOTAL: 1,805 SQ. FT. 168 SQ. M.

W/D

2 BEDROOMS 3.5 BATHROOMS CONV. DEN

2 BEDROOMS 3.5 BATHROOMS CONV. DEN

2 BEDROOMS 3.5 BATHROOMS CONV. DEN

2 BEDROOMS 3.5 BATHROOMS CONV. DEN

2 BEDROOMS 3.5 BATHROOMS CONV. DEN

2 BEDROOMS 3.5 BATHROOMS CONV. DEN

2 BEDROOMS 3.5 BATHROOMS CONV. DEN

2 BEDROOMS 3.5 BATHROOMS CONV. DEN

2 BEDROOMS 3.5 BATHROOMS CONV. DEN

2 BEDROOMS 3.5 BATHROOMS CONV. DEN

2 BEDROOMS 3.5 BATHROOMS CONV. DEN

2 BEDROOMS 3.5 BATHROOMS CONV. DEN INTERIOR: 1,688 SQ. FT. 157 SQ. M. EXTERIOR: 117 SQ. FT. 11 SQ. M. TOTAL: 1,805 SQ. FT. 168 SQ. M.

11'-8"x13'-2"

2 BEDROOMS 3.5 BATHROOMS CONV. DEN

2 BEDROOMS 3.5 BATHROOMS CONV. DEN

2 BEDROOMS 3.5 BATHROOMS CONV. DEN

2 BEDROOMS 3.5 BATHROOMS CONV. DEN

2 BEDROOMS 3.5 BATHROOMS CONV. DEN

2 BEDROOMS 3.5 BATHROOMS CONV. DEN

2 BEDROOMS 3.5 BATHROOMS CONV. DEN

2 BEDROOMS 3.5 BATHROOMS CONV. DEN

2 BEDROOMS 3.5 BATHROOMS CONV. DEN