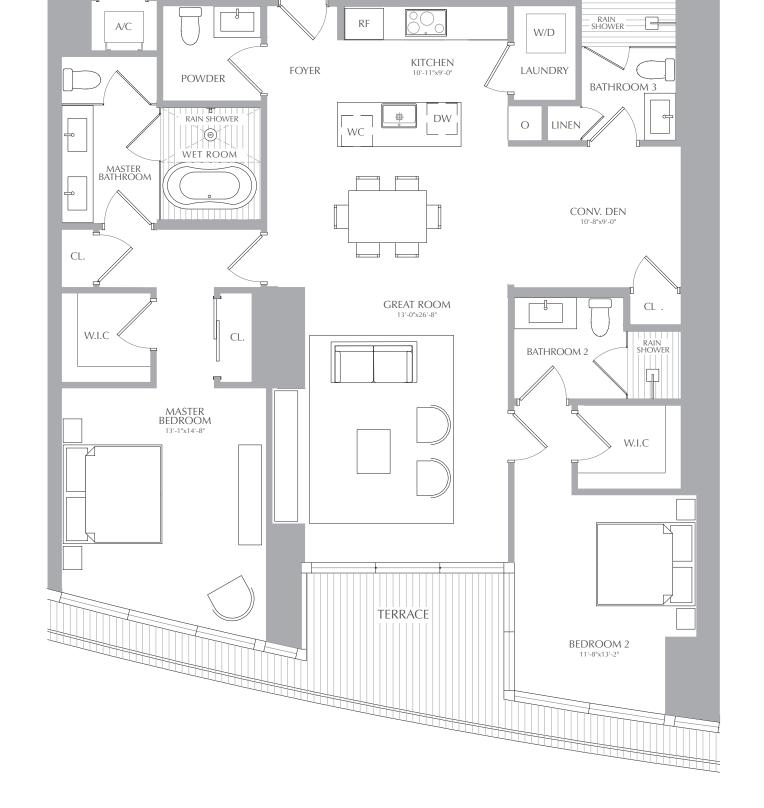

CL.

2 BEDROOMS 3.5 BATHROOMS CONV. DEN

TERRACI

**INTERIOR:** 1,774 SQ. FT. 165 SQ. M. **EXTERIOR:** 378 SQ. FT. 35 SQ. M. TOTAL: 2,152 SQ. FT. 200 SQ. M.

RESIDENCES

MIAMI

BEDROOM 2

2 BEDROOMS 3.5 BATHROOMS CONV. DEN

2 BEDROOMS 3.5 BATHROOMS CONV. DEN

2 BEDROOMS 3.5 BATHROOMS CONV. DEN

2 BEDROOMS 3.5 BATHROOMS CONV. DEN

CL.

W.I.C

2 BEDROOMS 3.5 BATHROOMS CONV. DEN

CL.

MASTER BEDROOM INTERIOR: 1,688 SQ. FT. 157 SQ. M. EXTERIOR: 117 SQ. FT. 11 SQ. M. TOTAL: 1,805 SQ. FT. 168 SQ. M.

GREAT ROOM

**TERRACE** 

CONV. DEN 10'-8"x9'-0"

BATHROOM 2

CL

W.I.C

BEDROOM 2

2 BEDROOMS 3.5 BATHROOMS CONV. DEN INTERIOR: 1,688 SQ. FT. 157 SQ. M. EXTERIOR: 117 SQ. FT. 11 SQ. M. TOTAL: 1,805 SQ. FT. 168 SQ. M.

RESIDENCES

2 BEDROOMS 3.5 BATHROOMS CONV. DEN

2 BEDROOMS 3.5 BATHROOMS CONV. DEN

2 BEDROOMS 3.5 BATHROOMS CONV. DEN INTERIOR: 1,688 SQ. FT. 157 SQ. M. EXTERIOR: 117 SQ. FT. 11 SQ. M. TOTAL: 1,805 SQ. FT. 168 SQ. M.

W/D

2 BEDROOMS 3.5 BATHROOMS CONV. DEN

2 BEDROOMS 3.5 BATHROOMS CONV. DEN

2 BEDROOMS 3.5 BATHROOMS CONV. DEN

2 BEDROOMS 3.5 BATHROOMS CONV. DEN

2 BEDROOMS 3.5 BATHROOMS CONV. DEN

2 BEDROOMS 3.5 BATHROOMS CONV. DEN

2 BEDROOMS 3.5 BATHROOMS CONV. DEN

2 BEDROOMS 3.5 BATHROOMS CONV. DEN

2 BEDROOMS 3.5 BATHROOMS CONV. DEN

2 BEDROOMS 3.5 BATHROOMS CONV. DEN

2 BEDROOMS 3.5 BATHROOMS CONV. DEN

2 BEDROOMS 3.5 BATHROOMS CONV. DEN INTERIOR: 1,688 SQ. FT. 157 SQ. M. EXTERIOR: 117 SQ. FT. 11 SQ. M. TOTAL: 1,805 SQ. FT. 168 SQ. M.

11'-8"x13'-2"

2 BEDROOMS 3.5 BATHROOMS CONV. DEN

2 BEDROOMS 3.5 BATHROOMS CONV. DEN

2 BEDROOMS 3.5 BATHROOMS CONV. DEN

2 BEDROOMS 3.5 BATHROOMS CONV. DEN

2 BEDROOMS 3.5 BATHROOMS CONV. DEN

2 BEDROOMS 3.5 BATHROOMS CONV. DEN

2 BEDROOMS 3.5 BATHROOMS CONV. DEN

2 BEDROOMS 3.5 BATHROOMS CONV. DEN

2 BEDROOMS 3.5 BATHROOMS CONV. DEN