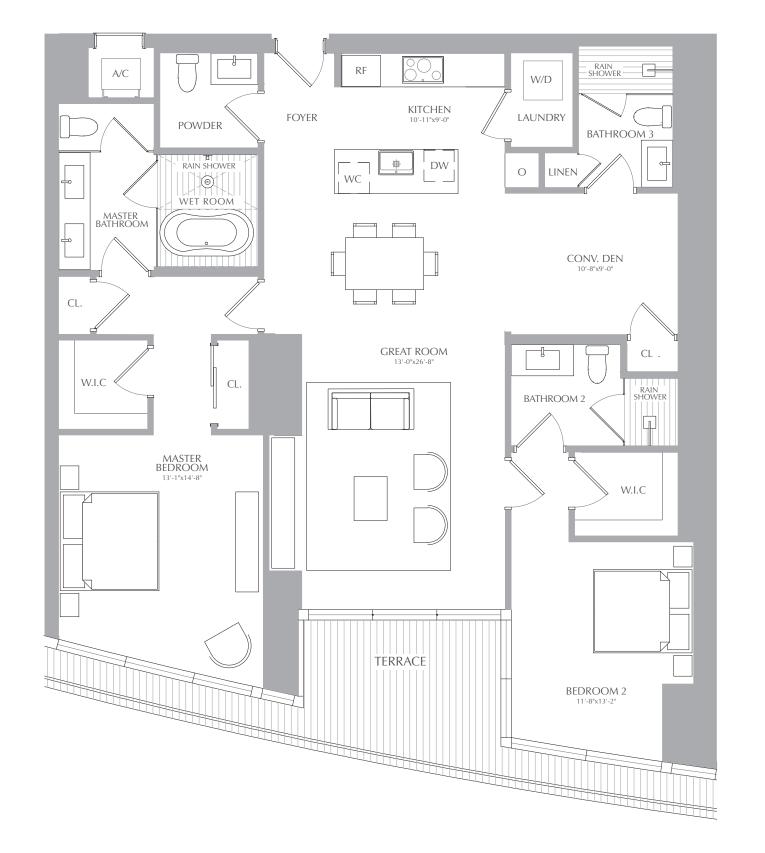

CL.

2 BEDROOMS 3.5 BATHROOMS CONV. DEN

TERRACI

**INTERIOR:** 1,774 SQ. FT. 165 SQ. M. **EXTERIOR:** 378 SQ. FT. 35 SQ. M. TOTAL: 2,152 SQ. FT. 200 SQ. M.

RESIDENCES

MIAMI

BEDROOM 2

2 BEDROOMS 3.5 BATHROOMS CONV. DEN

2 BEDROOMS 3.5 BATHROOMS CONV. DEN

2 BEDROOMS 3.5 BATHROOMS CONV. DEN

2 BEDROOMS 3.5 BATHROOMS CONV. DEN

CL.

W.I.C

2 BEDROOMS 3.5 BATHROOMS CONV. DEN

CL.

MASTER BEDROOM INTERIOR: 1,688 SQ. FT. 157 SQ. M. EXTERIOR: 117 SQ. FT. 11 SQ. M. TOTAL: 1,805 SQ. FT. 168 SQ. M.

GREAT ROOM

**TERRACE** 

CONV. DEN 10'-8"x9'-0"

BATHROOM 2

CL

W.I.C

BEDROOM 2

2 BEDROOMS 3.5 BATHROOMS CONV. DEN INTERIOR: 1,688 SQ. FT. 157 SQ. M. EXTERIOR: 117 SQ. FT. 11 SQ. M. TOTAL: 1,805 SQ. FT. 168 SQ. M.

RESIDENCES

2 BEDROOMS 3.5 BATHROOMS CONV. DEN

2 BEDROOMS 3.5 BATHROOMS CONV. DEN

2 BEDROOMS 3.5 BATHROOMS CONV. DEN INTERIOR: 1,688 SQ. FT. 157 SQ. M. EXTERIOR: 117 SQ. FT. 11 SQ. M. TOTAL: 1,805 SQ. FT. 168 SQ. M.

W/D

2 BEDROOMS 3.5 BATHROOMS CONV. DEN

2 BEDROOMS 3.5 BATHROOMS CONV. DEN

2 BEDROOMS 3.5 BATHROOMS CONV. DEN

2 BEDROOMS 3.5 BATHROOMS CONV. DEN

2 BEDROOMS 3.5 BATHROOMS CONV. DEN

2 BEDROOMS 3.5 BATHROOMS CONV. DEN

2 BEDROOMS 3.5 BATHROOMS CONV. DEN

2 BEDROOMS 3.5 BATHROOMS CONV. DEN

2 BEDROOMS 3.5 BATHROOMS CONV. DEN

2 BEDROOMS 3.5 BATHROOMS CONV. DEN

2 BEDROOMS 3.5 BATHROOMS CONV. DEN

2 BEDROOMS 3.5 BATHROOMS CONV. DEN INTERIOR: 1,688 SQ. FT. 157 SQ. M. EXTERIOR: 117 SQ. FT. 11 SQ. M. TOTAL: 1,805 SQ. FT. 168 SQ. M.

11'-8"x13'-2"

2 BEDROOMS 3.5 BATHROOMS CONV. DEN

2 BEDROOMS 3.5 BATHROOMS CONV. DEN

2 BEDROOMS 3.5 BATHROOMS CONV. DEN

2 BEDROOMS 3.5 BATHROOMS CONV. DEN

2 BEDROOMS 3.5 BATHROOMS CONV. DEN

2 BEDROOMS 3.5 BATHROOMS CONV. DEN

2 BEDROOMS 3.5 BATHROOMS CONV. DEN

2 BEDROOMS 3.5 BATHROOMS CONV. DEN

2 BEDROOMS 3.5 BATHROOMS CONV. DEN