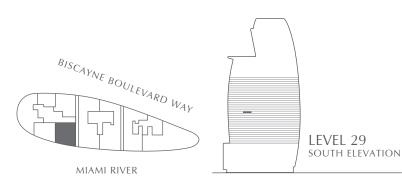

CL.

2 BEDROOMS 3.5 BATHROOMS CONV. DEN

TERRACI

**INTERIOR:** 1,774 SQ. FT. 165 SQ. M. **EXTERIOR:** 378 SQ. FT. 35 SQ. M. TOTAL: 2,152 SQ. FT. 200 SQ. M.

RESIDENCES

MIAMI

BEDROOM 2

2 BEDROOMS 3.5 BATHROOMS CONV. DEN

2 BEDROOMS 3.5 BATHROOMS CONV. DEN

2 BEDROOMS 3.5 BATHROOMS CONV. DEN

2 BEDROOMS 3.5 BATHROOMS CONV. DEN

CL.

W.I.C

2 BEDROOMS 3.5 BATHROOMS CONV. DEN

CL.

MASTER BEDROOM INTERIOR: 1,688 SQ. FT. 157 SQ. M. EXTERIOR: 117 SQ. FT. 11 SQ. M. TOTAL: 1,805 SQ. FT. 168 SQ. M.

GREAT ROOM

**TERRACE** 

CONV. DEN 10'-8"x9'-0"

BATHROOM 2

CL

W.I.C

BEDROOM 2

2 BEDROOMS 3.5 BATHROOMS CONV. DEN INTERIOR: 1,688 SQ. FT. 157 SQ. M. EXTERIOR: 117 SQ. FT. 11 SQ. M. TOTAL: 1,805 SQ. FT. 168 SQ. M.

RESIDENCES

2 BEDROOMS 3.5 BATHROOMS CONV. DEN

2 BEDROOMS 3.5 BATHROOMS CONV. DEN

2 BEDROOMS 3.5 BATHROOMS CONV. DEN INTERIOR: 1,688 SQ. FT. 157 SQ. M. EXTERIOR: 117 SQ. FT. 11 SQ. M. TOTAL: 1,805 SQ. FT. 168 SQ. M.