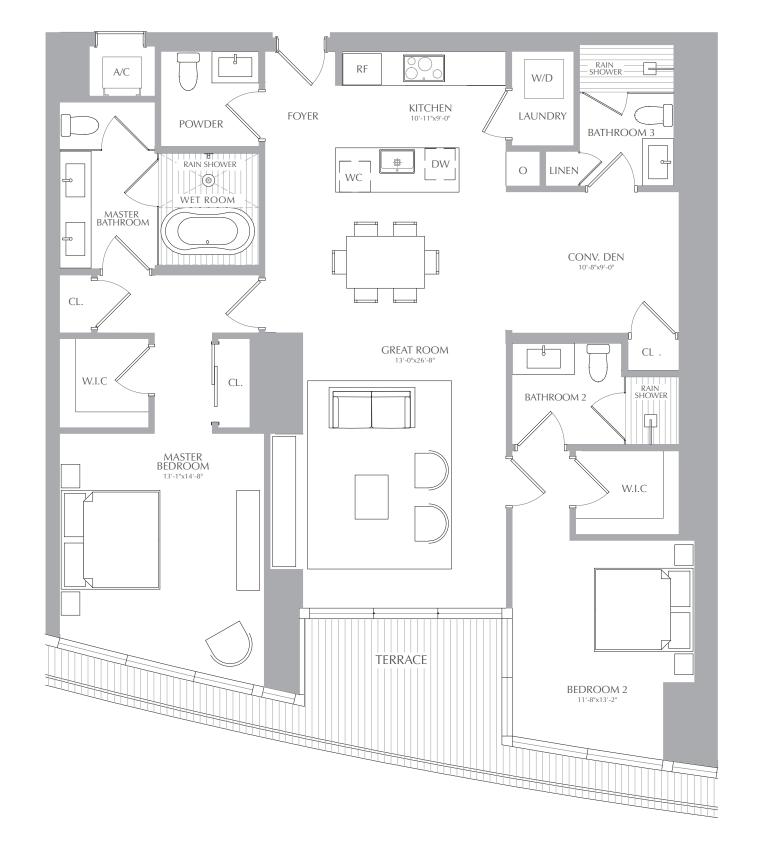

2 BEDROOMS 3.5 BATHROOMS CONV. DEN

2 BEDROOMS 3.5 BATHROOMS CONV. DEN

2 BEDROOMS 3.5 BATHROOMS CONV. DEN

CL.

W.I.C

2 BEDROOMS 3.5 BATHROOMS CONV. DEN

CL.

MASTER BEDROOM INTERIOR: 1,688 SQ. FT. 157 SQ. M. EXTERIOR: 117 SQ. FT. 11 SQ. M. TOTAL: 1,805 SQ. FT. 168 SQ. M.

GREAT ROOM

**TERRACE** 

CONV. DEN 10'-8"x9'-0"

BATHROOM 2

CL

W.I.C

BEDROOM 2

2 BEDROOMS 3.5 BATHROOMS CONV. DEN INTERIOR: 1,688 SQ. FT. 157 SQ. M. EXTERIOR: 117 SQ. FT. 11 SQ. M. TOTAL: 1,805 SQ. FT. 168 SQ. M.

RESIDENCES

2 BEDROOMS 3.5 BATHROOMS CONV. DEN

2 BEDROOMS 3.5 BATHROOMS CONV. DEN

2 BEDROOMS 3.5 BATHROOMS CONV. DEN INTERIOR: 1,688 SQ. FT. 157 SQ. M. EXTERIOR: 117 SQ. FT. 11 SQ. M. TOTAL: 1,805 SQ. FT. 168 SQ. M.

2 BEDROOMS 3.5 BATHROOMS CONV. DEN

2 BEDROOMS 3.5 BATHROOMS CONV. DEN

2 BEDROOMS 3.5 BATHROOMS CONV. DEN

2 BEDROOMS 3.5 BATHROOMS CONV. DEN

2 BEDROOMS 3.5 BATHROOMS CONV. DEN

2 BEDROOMS 3.5 BATHROOMS CONV. DEN INTERIOR: 1,688 SQ. FT. 157 SQ. M. EXTERIOR: 117 SQ. FT. 11 SQ. M. TOTAL: 1,805 SQ. FT. 168 SQ. M.