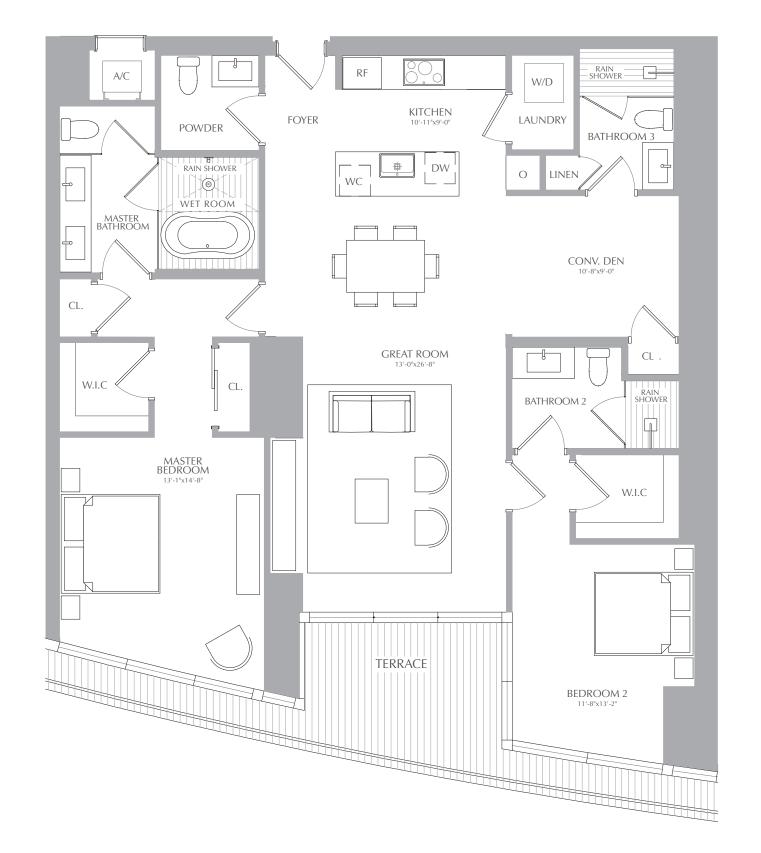

CL.

2 BEDROOMS 3.5 BATHROOMS CONV. DEN

TERRACI

**INTERIOR:** 1,774 SQ. FT. 165 SQ. M. **EXTERIOR:** 378 SQ. FT. 35 SQ. M. TOTAL: 2,152 SQ. FT. 200 SQ. M.

RESIDENCES

MIAMI

BEDROOM 2

2 BEDROOMS 3.5 BATHROOMS CONV. DEN

2 BEDROOMS 3.5 BATHROOMS CONV. DEN

2 BEDROOMS 3.5 BATHROOMS CONV. DEN

2 BEDROOMS 3.5 BATHROOMS CONV. DEN

CL.

W.I.C

2 BEDROOMS 3.5 BATHROOMS CONV. DEN

CL.

MASTER BEDROOM INTERIOR: 1,688 SQ. FT. 157 SQ. M. EXTERIOR: 117 SQ. FT. 11 SQ. M. TOTAL: 1,805 SQ. FT. 168 SQ. M.

GREAT ROOM

**TERRACE** 

CONV. DEN 10'-8"x9'-0"

BATHROOM 2

CL

W.I.C

BEDROOM 2

2 BEDROOMS 3.5 BATHROOMS CONV. DEN INTERIOR: 1,688 SQ. FT. 157 SQ. M. EXTERIOR: 117 SQ. FT. 11 SQ. M. TOTAL: 1,805 SQ. FT. 168 SQ. M.

RESIDENCES

2 BEDROOMS 3.5 BATHROOMS CONV. DEN

2 BEDROOMS 3.5 BATHROOMS CONV. DEN

2 BEDROOMS 3.5 BATHROOMS CONV. DEN INTERIOR: 1,688 SQ. FT. 157 SQ. M. EXTERIOR: 117 SQ. FT. 11 SQ. M. TOTAL: 1,805 SQ. FT. 168 SQ. M.

2 BEDROOMS 3.5 BATHROOMS CONV. DEN

2 BEDROOMS 3.5 BATHROOMS CONV. DEN

2 BEDROOMS 3.5 BATHROOMS CONV. DEN

2 BEDROOMS 3.5 BATHROOMS CONV. DEN

2 BEDROOMS 3.5 BATHROOMS CONV. DEN

2 BEDROOMS 3.5 BATHROOMS CONV. DEN INTERIOR: 1,688 SQ. FT. 157 SQ. M. EXTERIOR: 117 SQ. FT. 11 SQ. M. TOTAL: 1,805 SQ. FT. 168 SQ. M.

11'-8"x13'-2"

2 BEDROOMS 3.5 BATHROOMS CONV. DEN

2 BEDROOMS 3.5 BATHROOMS CONV. DEN

2 BEDROOMS 3.5 BATHROOMS CONV. DEN

2 BEDROOMS 3.5 BATHROOMS CONV. DEN

2 BEDROOMS 3.5 BATHROOMS CONV. DEN

2 BEDROOMS 3.5 BATHROOMS CONV. DEN