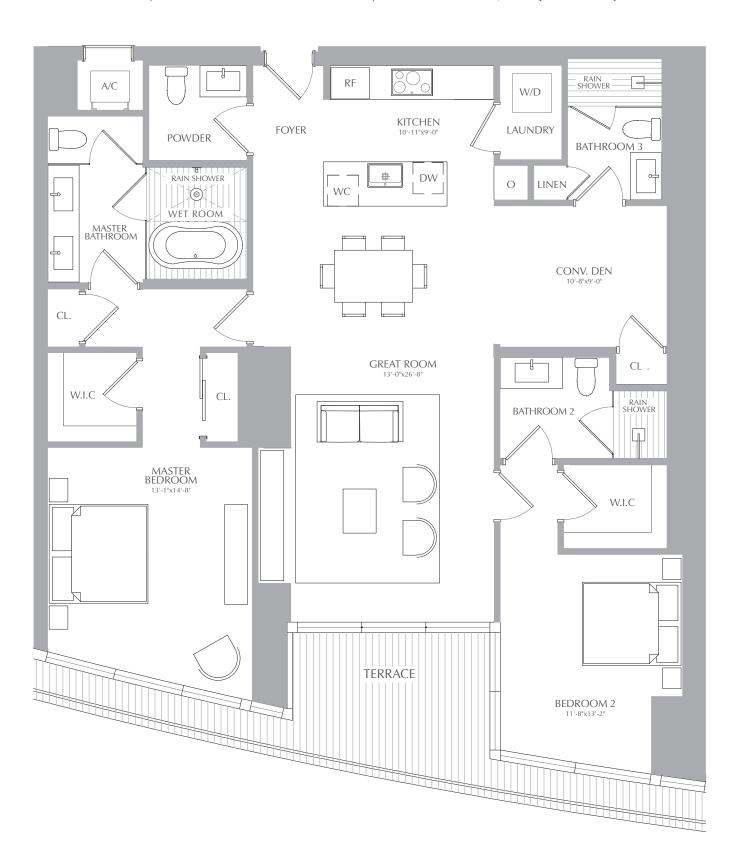

CL.

2 BEDROOMS 3.5 BATHROOMS CONV. DEN

TERRACI

**INTERIOR:** 1,774 SQ. FT. 165 SQ. M. **EXTERIOR:** 378 SQ. FT. 35 SQ. M. TOTAL: 2,152 SQ. FT. 200 SQ. M.

RESIDENCES

MIAMI

BEDROOM 2

2 BEDROOMS 3.5 BATHROOMS CONV. DEN

2 BEDROOMS 3.5 BATHROOMS CONV. DEN

2 BEDROOMS 3.5 BATHROOMS CONV. DEN

2 BEDROOMS 3.5 BATHROOMS CONV. DEN

CL.

W.I.C

2 BEDROOMS 3.5 BATHROOMS CONV. DEN

CL.

MASTER BEDROOM INTERIOR: 1,688 SQ. FT. 157 SQ. M. EXTERIOR: 117 SQ. FT. 11 SQ. M. TOTAL: 1,805 SQ. FT. 168 SQ. M.

GREAT ROOM

**TERRACE** 

CONV. DEN 10'-8"x9'-0"

BATHROOM 2

CL

W.I.C

BEDROOM 2

2 BEDROOMS 3.5 BATHROOMS CONV. DEN INTERIOR: 1,688 SQ. FT. 157 SQ. M. EXTERIOR: 117 SQ. FT. 11 SQ. M. TOTAL: 1,805 SQ. FT. 168 SQ. M.

RESIDENCES

2 BEDROOMS 3.5 BATHROOMS CONV. DEN

2 BEDROOMS 3.5 BATHROOMS CONV. DEN

2 BEDROOMS 3.5 BATHROOMS CONV. DEN INTERIOR: 1,688 SQ. FT. 157 SQ. M. EXTERIOR: 117 SQ. FT. 11 SQ. M. TOTAL: 1,805 SQ. FT. 168 SQ. M.

W/D

2 BEDROOMS 3.5 BATHROOMS CONV. DEN

2 BEDROOMS 3.5 BATHROOMS CONV. DEN

2 BEDROOMS 3.5 BATHROOMS CONV. DEN

2 BEDROOMS 3.5 BATHROOMS CONV. DEN

2 BEDROOMS 3.5 BATHROOMS CONV. DEN

2 BEDROOMS 3.5 BATHROOMS CONV. DEN

2 BEDROOMS 3.5 BATHROOMS CONV. DEN

2 BEDROOMS 3.5 BATHROOMS CONV. DEN

2 BEDROOMS 3.5 BATHROOMS CONV. DEN

2 BEDROOMS 3.5 BATHROOMS CONV. DEN

2 BEDROOMS 3.5 BATHROOMS CONV. DEN

2 BEDROOMS 3.5 BATHROOMS CONV. DEN INTERIOR: 1,688 SQ. FT. 157 SQ. M. EXTERIOR: 117 SQ. FT. 11 SQ. M. TOTAL: 1,805 SQ. FT. 168 SQ. M.

11'-8"x13'-2"

2 BEDROOMS 3.5 BATHROOMS CONV. DEN

2 BEDROOMS 3.5 BATHROOMS CONV. DEN

2 BEDROOMS 3.5 BATHROOMS CONV. DEN

2 BEDROOMS 3.5 BATHROOMS CONV. DEN

2 BEDROOMS 3.5 BATHROOMS CONV. DEN

2 BEDROOMS 3.5 BATHROOMS CONV. DEN

2 BEDROOMS 3.5 BATHROOMS CONV. DEN

2 BEDROOMS 3.5 BATHROOMS CONV. DEN

2 BEDROOMS 3.5 BATHROOMS CONV. DEN