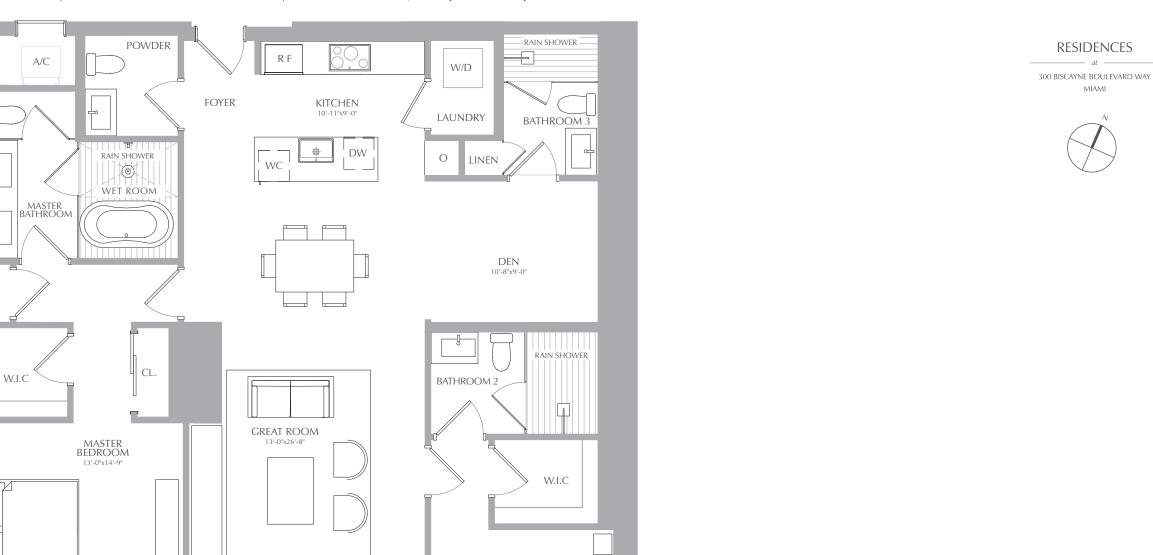

CL.

2 BEDROOMS 3.5 BATHROOMS CONV. DEN

TERRACI

**INTERIOR:** 1,774 SQ. FT. 165 SQ. M. **EXTERIOR:** 378 SQ. FT. 35 SQ. M. TOTAL: 2,152 SQ. FT. 200 SQ. M.

RESIDENCES

MIAMI

BEDROOM 2

2 BEDROOMS 3.5 BATHROOMS CONV. DEN

2 BEDROOMS 3.5 BATHROOMS CONV. DEN

2 BEDROOMS 3.5 BATHROOMS CONV. DEN

2 BEDROOMS 3.5 BATHROOMS CONV. DEN

CL.

W.I.C

2 BEDROOMS 3.5 BATHROOMS CONV. DEN

CL.

MASTER BEDROOM INTERIOR: 1,688 SQ. FT. 157 SQ. M. EXTERIOR: 117 SQ. FT. 11 SQ. M. TOTAL: 1,805 SQ. FT. 168 SQ. M.

GREAT ROOM

**TERRACE** 

CONV. DEN 10'-8"x9'-0"

BATHROOM 2

CL

W.I.C

BEDROOM 2

2 BEDROOMS 3.5 BATHROOMS CONV. DEN INTERIOR: 1,688 SQ. FT. 157 SQ. M. EXTERIOR: 117 SQ. FT. 11 SQ. M. TOTAL: 1,805 SQ. FT. 168 SQ. M.

RESIDENCES

2 BEDROOMS 3.5 BATHROOMS CONV. DEN

2 BEDROOMS 3.5 BATHROOMS CONV. DEN

2 BEDROOMS 3.5 BATHROOMS CONV. DEN INTERIOR: 1,688 SQ. FT. 157 SQ. M. EXTERIOR: 117 SQ. FT. 11 SQ. M. TOTAL: 1,805 SQ. FT. 168 SQ. M.

W/D

2 BEDROOMS 3.5 BATHROOMS CONV. DEN

2 BEDROOMS 3.5 BATHROOMS CONV. DEN

2 BEDROOMS 3.5 BATHROOMS CONV. DEN

2 BEDROOMS 3.5 BATHROOMS CONV. DEN

2 BEDROOMS 3.5 BATHROOMS CONV. DEN

2 BEDROOMS 3.5 BATHROOMS CONV. DEN

2 BEDROOMS 3.5 BATHROOMS CONV. DEN

2 BEDROOMS 3.5 BATHROOMS CONV. DEN

2 BEDROOMS 3.5 BATHROOMS CONV. DEN

2 BEDROOMS 3.5 BATHROOMS CONV. DEN

2 BEDROOMS 3.5 BATHROOMS CONV. DEN

2 BEDROOMS 3.5 BATHROOMS CONV. DEN INTERIOR: 1,688 SQ. FT. 157 SQ. M. EXTERIOR: 117 SQ. FT. 11 SQ. M. TOTAL: 1,805 SQ. FT. 168 SQ. M.

11'-8"x13'-2"

2 BEDROOMS 3.5 BATHROOMS CONV. DEN

2 BEDROOMS 3.5 BATHROOMS CONV. DEN

2 BEDROOMS 3.5 BATHROOMS CONV. DEN

2 BEDROOMS 3.5 BATHROOMS CONV. DEN

2 BEDROOMS 3.5 BATHROOMS CONV. DEN

2 BEDROOMS 3.5 BATHROOMS CONV. DEN

2 BEDROOMS 3.5 BATHROOMS CONV. DEN

2 BEDROOMS 3.5 BATHROOMS CONV. DEN

2 BEDROOMS 3.5 BATHROOMS CONV. DEN