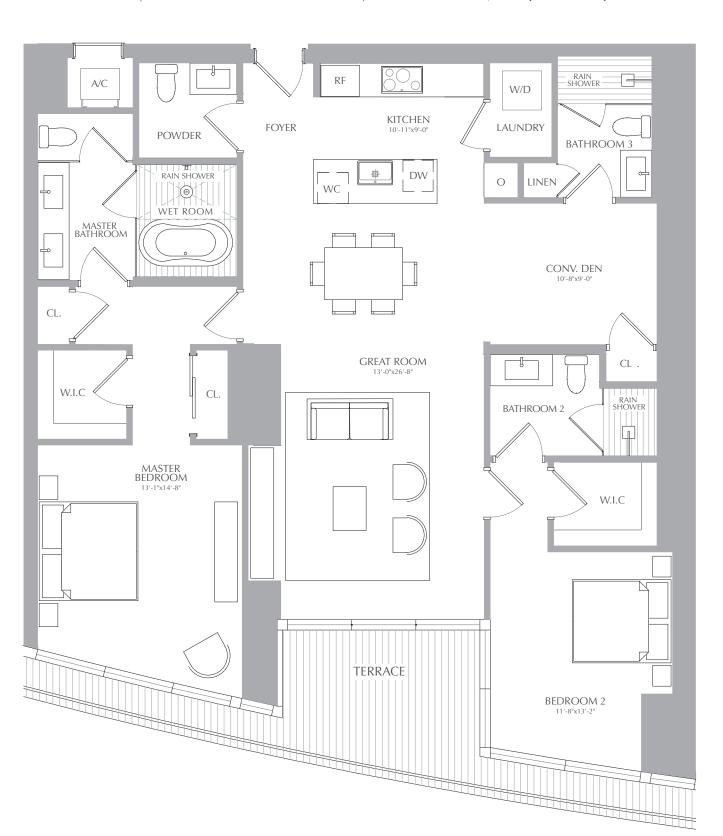

CL.

2 BEDROOMS 3.5 BATHROOMS CONV. DEN

TERRACI

**INTERIOR:** 1,774 SQ. FT. 165 SQ. M. **EXTERIOR:** 378 SQ. FT. 35 SQ. M. TOTAL: 2,152 SQ. FT. 200 SQ. M.

RESIDENCES

MIAMI

BEDROOM 2

2 BEDROOMS 3.5 BATHROOMS CONV. DEN

2 BEDROOMS 3.5 BATHROOMS CONV. DEN

2 BEDROOMS 3.5 BATHROOMS CONV. DEN

2 BEDROOMS 3.5 BATHROOMS CONV. DEN

CL.

W.I.C

2 BEDROOMS 3.5 BATHROOMS CONV. DEN

CL.

MASTER BEDROOM INTERIOR: 1,688 SQ. FT. 157 SQ. M. EXTERIOR: 117 SQ. FT. 11 SQ. M. TOTAL: 1,805 SQ. FT. 168 SQ. M.

GREAT ROOM

**TERRACE** 

CONV. DEN 10'-8"x9'-0"

BATHROOM 2

CL

W.I.C

BEDROOM 2

2 BEDROOMS 3.5 BATHROOMS CONV. DEN INTERIOR: 1,688 SQ. FT. 157 SQ. M. EXTERIOR: 117 SQ. FT. 11 SQ. M. TOTAL: 1,805 SQ. FT. 168 SQ. M.

RESIDENCES

2 BEDROOMS 3.5 BATHROOMS CONV. DEN

2 BEDROOMS 3.5 BATHROOMS CONV. DEN

2 BEDROOMS 3.5 BATHROOMS CONV. DEN INTERIOR: 1,688 SQ. FT. 157 SQ. M. EXTERIOR: 117 SQ. FT. 11 SQ. M. TOTAL: 1,805 SQ. FT. 168 SQ. M.

W/D

2 BEDROOMS 3.5 BATHROOMS CONV. DEN

2 BEDROOMS 3.5 BATHROOMS CONV. DEN

2 BEDROOMS 3.5 BATHROOMS CONV. DEN

2 BEDROOMS 3.5 BATHROOMS CONV. DEN

2 BEDROOMS 3.5 BATHROOMS CONV. DEN

2 BEDROOMS 3.5 BATHROOMS CONV. DEN

2 BEDROOMS 3.5 BATHROOMS CONV. DEN

2 BEDROOMS 3.5 BATHROOMS CONV. DEN

2 BEDROOMS 3.5 BATHROOMS CONV. DEN

2 BEDROOMS 3.5 BATHROOMS CONV. DEN

2 BEDROOMS 3.5 BATHROOMS CONV. DEN

2 BEDROOMS 3.5 BATHROOMS CONV. DEN INTERIOR: 1,688 SQ. FT. 157 SQ. M. EXTERIOR: 117 SQ. FT. 11 SQ. M. TOTAL: 1,805 SQ. FT. 168 SQ. M.

11'-8"x13'-2"

2 BEDROOMS 3.5 BATHROOMS CONV. DEN

2 BEDROOMS 3.5 BATHROOMS CONV. DEN

2 BEDROOMS 3.5 BATHROOMS CONV. DEN

2 BEDROOMS 3.5 BATHROOMS CONV. DEN

2 BEDROOMS 3.5 BATHROOMS CONV. DEN

2 BEDROOMS 3.5 BATHROOMS CONV. DEN

2 BEDROOMS 3.5 BATHROOMS CONV. DEN

2 BEDROOMS 3.5 BATHROOMS CONV. DEN

2 BEDROOMS 3.5 BATHROOMS CONV. DEN