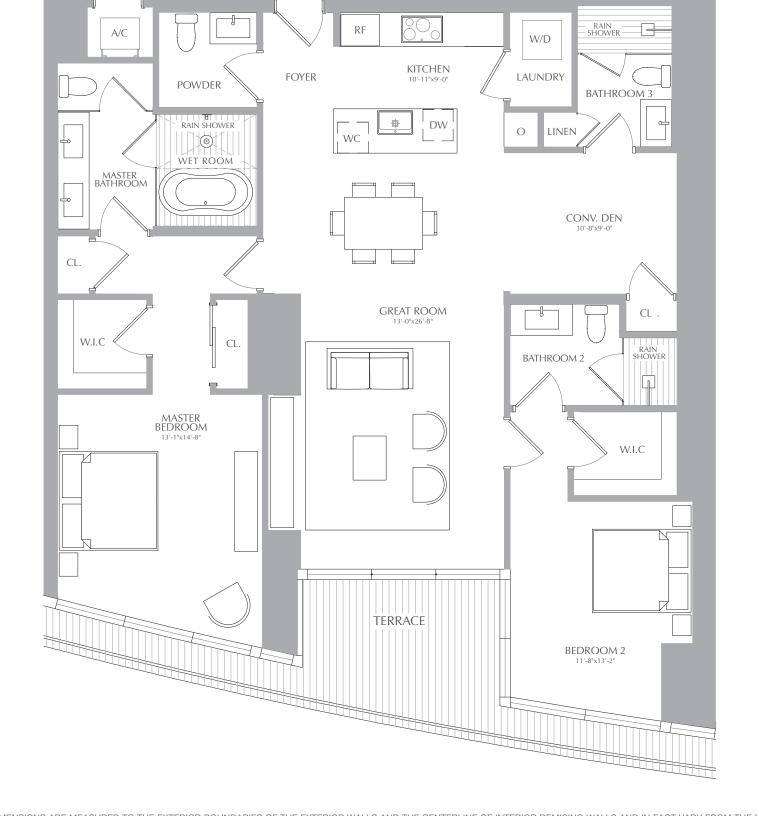

CL.

2 BEDROOMS 3.5 BATHROOMS CONV. DEN

TERRACI

**INTERIOR:** 1,774 SQ. FT. 165 SQ. M. **EXTERIOR:** 378 SQ. FT. 35 SQ. M. TOTAL: 2,152 SQ. FT. 200 SQ. M.

RESIDENCES

MIAMI

BEDROOM 2

2 BEDROOMS 3.5 BATHROOMS CONV. DEN

2 BEDROOMS 3.5 BATHROOMS CONV. DEN

2 BEDROOMS 3.5 BATHROOMS CONV. DEN

2 BEDROOMS 3.5 BATHROOMS CONV. DEN

CL.

W.I.C

2 BEDROOMS 3.5 BATHROOMS CONV. DEN

CL.

MASTER BEDROOM INTERIOR: 1,688 SQ. FT. 157 SQ. M. EXTERIOR: 117 SQ. FT. 11 SQ. M. TOTAL: 1,805 SQ. FT. 168 SQ. M.

GREAT ROOM

**TERRACE** 

CONV. DEN 10'-8"x9'-0"

BATHROOM 2

CL

W.I.C

BEDROOM 2

2 BEDROOMS 3.5 BATHROOMS CONV. DEN INTERIOR: 1,688 SQ. FT. 157 SQ. M. EXTERIOR: 117 SQ. FT. 11 SQ. M. TOTAL: 1,805 SQ. FT. 168 SQ. M.

RESIDENCES

2 BEDROOMS 3.5 BATHROOMS CONV. DEN

2 BEDROOMS 3.5 BATHROOMS CONV. DEN

2 BEDROOMS 3.5 BATHROOMS CONV. DEN INTERIOR: 1,688 SQ. FT. 157 SQ. M. EXTERIOR: 117 SQ. FT. 11 SQ. M. TOTAL: 1,805 SQ. FT. 168 SQ. M.

2 BEDROOMS 3.5 BATHROOMS CONV. DEN

2 BEDROOMS 3.5 BATHROOMS CONV. DEN

2 BEDROOMS 3.5 BATHROOMS CONV. DEN

2 BEDROOMS 3.5 BATHROOMS CONV. DEN

2 BEDROOMS 3.5 BATHROOMS CONV. DEN

2 BEDROOMS 3.5 BATHROOMS CONV. DEN INTERIOR: 1,688 SQ. FT. 157 SQ. M. EXTERIOR: 117 SQ. FT. 11 SQ. M. TOTAL: 1,805 SQ. FT. 168 SQ. M.