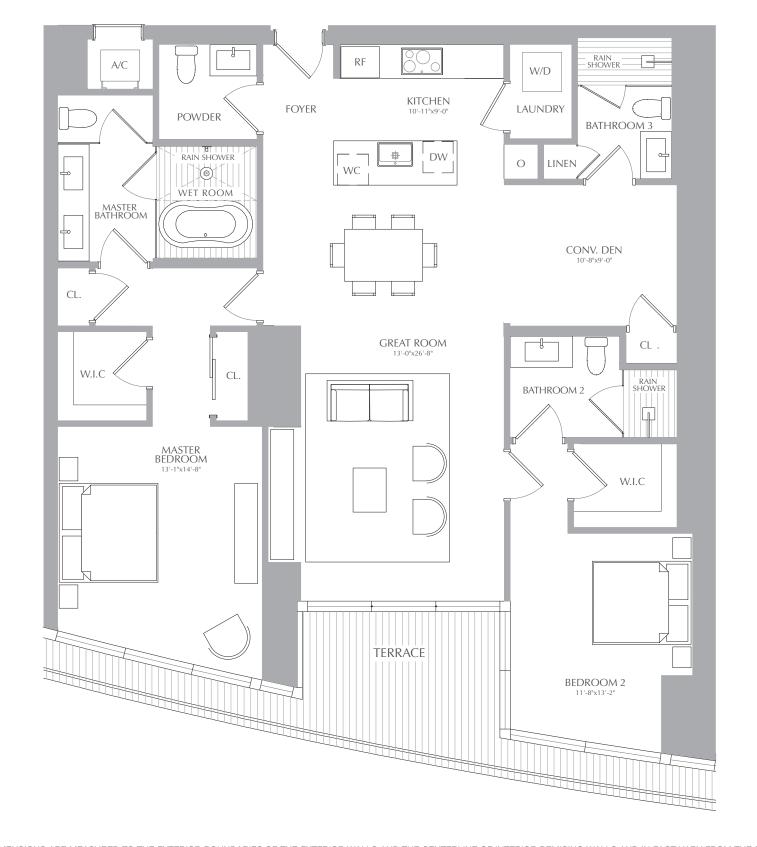

CL.

2 BEDROOMS 3.5 BATHROOMS CONV. DEN

TERRACI

**INTERIOR:** 1,774 SQ. FT. 165 SQ. M. **EXTERIOR:** 378 SQ. FT. 35 SQ. M. TOTAL: 2,152 SQ. FT. 200 SQ. M.

RESIDENCES

MIAMI

BEDROOM 2

2 BEDROOMS 3.5 BATHROOMS CONV. DEN

2 BEDROOMS 3.5 BATHROOMS CONV. DEN

2 BEDROOMS 3.5 BATHROOMS CONV. DEN

2 BEDROOMS 3.5 BATHROOMS CONV. DEN

CL.

W.I.C

2 BEDROOMS 3.5 BATHROOMS CONV. DEN

CL.

MASTER BEDROOM INTERIOR: 1,688 SQ. FT. 157 SQ. M. EXTERIOR: 117 SQ. FT. 11 SQ. M. TOTAL: 1,805 SQ. FT. 168 SQ. M.

GREAT ROOM

**TERRACE** 

CONV. DEN 10'-8"x9'-0"

BATHROOM 2

CL

W.I.C

BEDROOM 2

2 BEDROOMS 3.5 BATHROOMS CONV. DEN INTERIOR: 1,688 SQ. FT. 157 SQ. M. EXTERIOR: 117 SQ. FT. 11 SQ. M. TOTAL: 1,805 SQ. FT. 168 SQ. M.

RESIDENCES

2 BEDROOMS 3.5 BATHROOMS CONV. DEN

2 BEDROOMS 3.5 BATHROOMS CONV. DEN

2 BEDROOMS 3.5 BATHROOMS CONV. DEN INTERIOR: 1,688 SQ. FT. 157 SQ. M. EXTERIOR: 117 SQ. FT. 11 SQ. M. TOTAL: 1,805 SQ. FT. 168 SQ. M.

W/D

2 BEDROOMS 3.5 BATHROOMS CONV. DEN

2 BEDROOMS 3.5 BATHROOMS CONV. DEN

2 BEDROOMS 3.5 BATHROOMS CONV. DEN

2 BEDROOMS 3.5 BATHROOMS CONV. DEN

2 BEDROOMS 3.5 BATHROOMS CONV. DEN

2 BEDROOMS 3.5 BATHROOMS CONV. DEN

2 BEDROOMS 3.5 BATHROOMS CONV. DEN

2 BEDROOMS 3.5 BATHROOMS CONV. DEN

2 BEDROOMS 3.5 BATHROOMS CONV. DEN

2 BEDROOMS 3.5 BATHROOMS CONV. DEN

2 BEDROOMS 3.5 BATHROOMS CONV. DEN

2 BEDROOMS 3.5 BATHROOMS CONV. DEN INTERIOR: 1,688 SQ. FT. 157 SQ. M. EXTERIOR: 117 SQ. FT. 11 SQ. M. TOTAL: 1,805 SQ. FT. 168 SQ. M.

11'-8"x13'-2"

2 BEDROOMS 3.5 BATHROOMS CONV. DEN

2 BEDROOMS 3.5 BATHROOMS CONV. DEN

2 BEDROOMS 3.5 BATHROOMS CONV. DEN

2 BEDROOMS 3.5 BATHROOMS CONV. DEN

2 BEDROOMS 3.5 BATHROOMS CONV. DEN

2 BEDROOMS 3.5 BATHROOMS CONV. DEN

2 BEDROOMS 3.5 BATHROOMS CONV. DEN

2 BEDROOMS 3.5 BATHROOMS CONV. DEN

2 BEDROOMS 3.5 BATHROOMS CONV. DEN