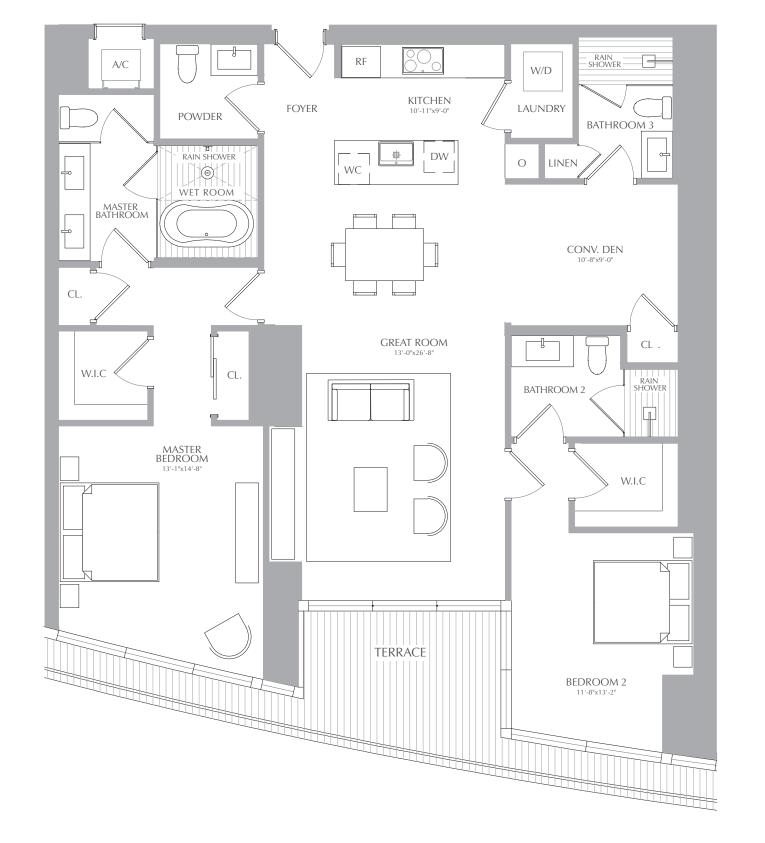

CL.

2 BEDROOMS 3.5 BATHROOMS CONV. DEN

TERRACI

**INTERIOR:** 1,774 SQ. FT. 165 SQ. M. **EXTERIOR:** 378 SQ. FT. 35 SQ. M. TOTAL: 2,152 SQ. FT. 200 SQ. M.

RESIDENCES

MIAMI

BEDROOM 2

2 BEDROOMS 3.5 BATHROOMS CONV. DEN

2 BEDROOMS 3.5 BATHROOMS CONV. DEN

2 BEDROOMS 3.5 BATHROOMS CONV. DEN

2 BEDROOMS 3.5 BATHROOMS CONV. DEN

CL.

W.I.C

2 BEDROOMS 3.5 BATHROOMS CONV. DEN

CL.

MASTER BEDROOM INTERIOR: 1,688 SQ. FT. 157 SQ. M. EXTERIOR: 117 SQ. FT. 11 SQ. M. TOTAL: 1,805 SQ. FT. 168 SQ. M.

GREAT ROOM

**TERRACE** 

CONV. DEN 10'-8"x9'-0"

BATHROOM 2

CL

W.I.C

BEDROOM 2

2 BEDROOMS 3.5 BATHROOMS CONV. DEN INTERIOR: 1,688 SQ. FT. 157 SQ. M. EXTERIOR: 117 SQ. FT. 11 SQ. M. TOTAL: 1,805 SQ. FT. 168 SQ. M.

RESIDENCES

2 BEDROOMS 3.5 BATHROOMS CONV. DEN

2 BEDROOMS 3.5 BATHROOMS CONV. DEN

2 BEDROOMS 3.5 BATHROOMS CONV. DEN INTERIOR: 1,688 SQ. FT. 157 SQ. M. EXTERIOR: 117 SQ. FT. 11 SQ. M. TOTAL: 1,805 SQ. FT. 168 SQ. M.

W/D

2 BEDROOMS 3.5 BATHROOMS CONV. DEN

2 BEDROOMS 3.5 BATHROOMS CONV. DEN

2 BEDROOMS 3.5 BATHROOMS CONV. DEN

2 BEDROOMS 3.5 BATHROOMS CONV. DEN

2 BEDROOMS 3.5 BATHROOMS CONV. DEN

2 BEDROOMS 3.5 BATHROOMS CONV. DEN

2 BEDROOMS 3.5 BATHROOMS CONV. DEN

2 BEDROOMS 3.5 BATHROOMS CONV. DEN

2 BEDROOMS 3.5 BATHROOMS CONV. DEN

2 BEDROOMS 3.5 BATHROOMS CONV. DEN

2 BEDROOMS 3.5 BATHROOMS CONV. DEN

2 BEDROOMS 3.5 BATHROOMS CONV. DEN INTERIOR: 1,688 SQ. FT. 157 SQ. M. EXTERIOR: 117 SQ. FT. 11 SQ. M. TOTAL: 1,805 SQ. FT. 168 SQ. M.

11'-8"x13'-2"

2 BEDROOMS 3.5 BATHROOMS CONV. DEN

2 BEDROOMS 3.5 BATHROOMS CONV. DEN

2 BEDROOMS 3.5 BATHROOMS CONV. DEN

2 BEDROOMS 3.5 BATHROOMS CONV. DEN

2 BEDROOMS 3.5 BATHROOMS CONV. DEN

2 BEDROOMS 3.5 BATHROOMS CONV. DEN

2 BEDROOMS 3.5 BATHROOMS CONV. DEN

2 BEDROOMS 3.5 BATHROOMS CONV. DEN

2 BEDROOMS 3.5 BATHROOMS CONV. DEN