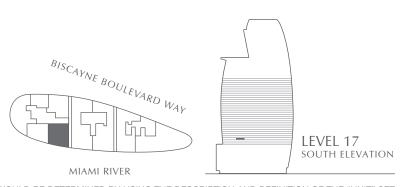

CL.

2 BEDROOMS 3.5 BATHROOMS CONV. DEN

TERRACI

**INTERIOR:** 1,774 SQ. FT. 165 SQ. M. **EXTERIOR:** 378 SQ. FT. 35 SQ. M. TOTAL: 2,152 SQ. FT. 200 SQ. M.



RESIDENCES

MIAMI







BEDROOM 2

2 BEDROOMS 3.5 BATHROOMS CONV. DEN











2 BEDROOMS 3.5 BATHROOMS CONV. DEN













2 BEDROOMS 3.5 BATHROOMS CONV. DEN













2 BEDROOMS 3.5 BATHROOMS CONV. DEN











CL.

W.I.C

2 BEDROOMS 3.5 BATHROOMS CONV. DEN

CL.

MASTER BEDROOM INTERIOR: 1,688 SQ. FT. 157 SQ. M. EXTERIOR: 117 SQ. FT. 11 SQ. M. TOTAL: 1,805 SQ. FT. 168 SQ. M.

GREAT ROOM

**TERRACE** 

CONV. DEN 10'-8"x9'-0"

BATHROOM 2

CL

W.I.C









BEDROOM 2

2 BEDROOMS 3.5 BATHROOMS CONV. DEN INTERIOR: 1,688 SQ. FT. 157 SQ. M. EXTERIOR: 117 SQ. FT. 11 SQ. M. TOTAL: 1,805 SQ. FT. 168 SQ. M.







RESIDENCES





2 BEDROOMS 3.5 BATHROOMS CONV. DEN











2 BEDROOMS 3.5 BATHROOMS CONV. DEN











2 BEDROOMS 3.5 BATHROOMS CONV. DEN INTERIOR: 1,688 SQ. FT. 157 SQ. M. EXTERIOR: 117 SQ. FT. 11 SQ. M. TOTAL: 1,805 SQ. FT. 168 SQ. M.

W/D











2 BEDROOMS 3.5 BATHROOMS CONV. DEN