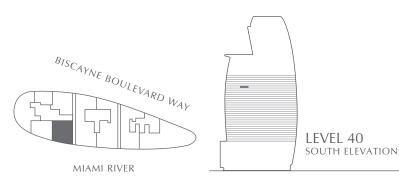

CL.

2 BEDROOMS 3.5 BATHROOMS CONV. DEN

TERRACI

**INTERIOR:** 1,774 SQ. FT. 165 SQ. M. **EXTERIOR:** 378 SQ. FT. 35 SQ. M. TOTAL: 2,152 SQ. FT. 200 SQ. M.

RESIDENCES

MIAMI

BEDROOM 2

2 BEDROOMS 3.5 BATHROOMS CONV. DEN

RESIDENCES

2 BEDROOMS 3.5 BATHROOMS CONV. DEN

2 BEDROOMS 3.5 BATHROOMS CONV. DEN

2 BEDROOMS 3.5 BATHROOMS CONV. DEN INTERIOR: 1,688 SQ. FT. 157 SQ. M. EXTERIOR: 117 SQ. FT. 11 SQ. M. TOTAL: 1,805 SQ. FT. 168 SQ. M.