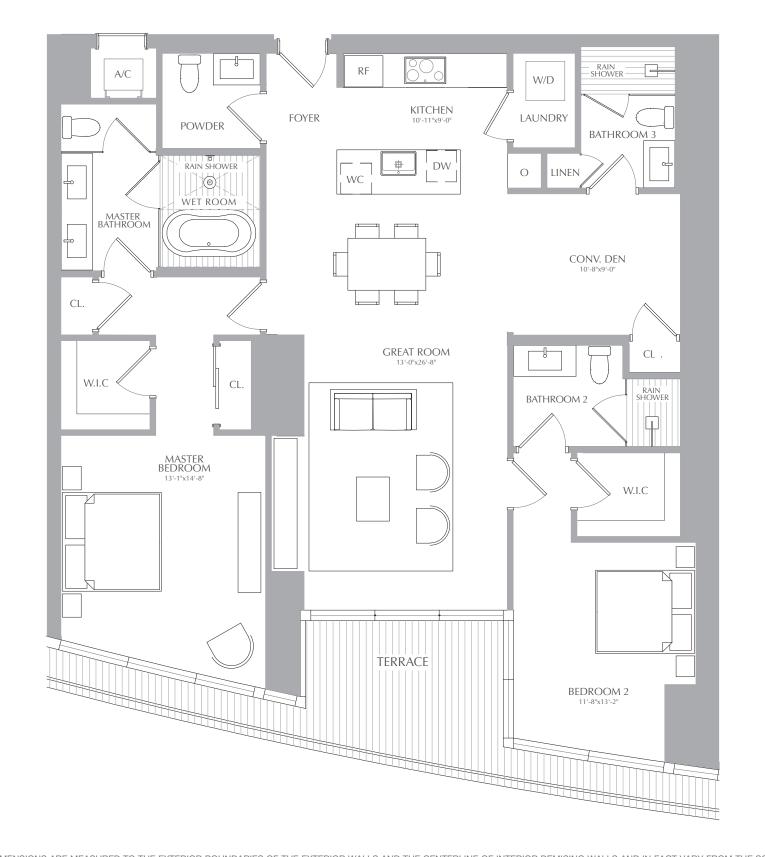

2 BEDROOMS 3.5 BATHROOMS CONV. DEN

2 BEDROOMS 3.5 BATHROOMS CONV. DEN

2 BEDROOMS 3.5 BATHROOMS CONV. DEN

CL.

W.I.C

2 BEDROOMS 3.5 BATHROOMS CONV. DEN

CL.

MASTER BEDROOM INTERIOR: 1,688 SQ. FT. 157 SQ. M. EXTERIOR: 117 SQ. FT. 11 SQ. M. TOTAL: 1,805 SQ. FT. 168 SQ. M.

GREAT ROOM

**TERRACE** 

CONV. DEN 10'-8"x9'-0"

BATHROOM 2

CL

W.I.C

BEDROOM 2

2 BEDROOMS 3.5 BATHROOMS CONV. DEN INTERIOR: 1,688 SQ. FT. 157 SQ. M. EXTERIOR: 117 SQ. FT. 11 SQ. M. TOTAL: 1,805 SQ. FT. 168 SQ. M.

RESIDENCES

2 BEDROOMS 3.5 BATHROOMS CONV. DEN

2 BEDROOMS 3.5 BATHROOMS CONV. DEN

2 BEDROOMS 3.5 BATHROOMS CONV. DEN INTERIOR: 1,688 SQ. FT. 157 SQ. M. EXTERIOR: 117 SQ. FT. 11 SQ. M. TOTAL: 1,805 SQ. FT. 168 SQ. M.

2 BEDROOMS 3.5 BATHROOMS CONV. DEN

2 BEDROOMS 3.5 BATHROOMS CONV. DEN

2 BEDROOMS 3.5 BATHROOMS CONV. DEN

2 BEDROOMS 3.5 BATHROOMS CONV. DEN

2 BEDROOMS 3.5 BATHROOMS CONV. DEN

2 BEDROOMS 3.5 BATHROOMS CONV. DEN INTERIOR: 1,688 SQ. FT. 157 SQ. M. EXTERIOR: 117 SQ. FT. 11 SQ. M. TOTAL: 1,805 SQ. FT. 168 SQ. M.