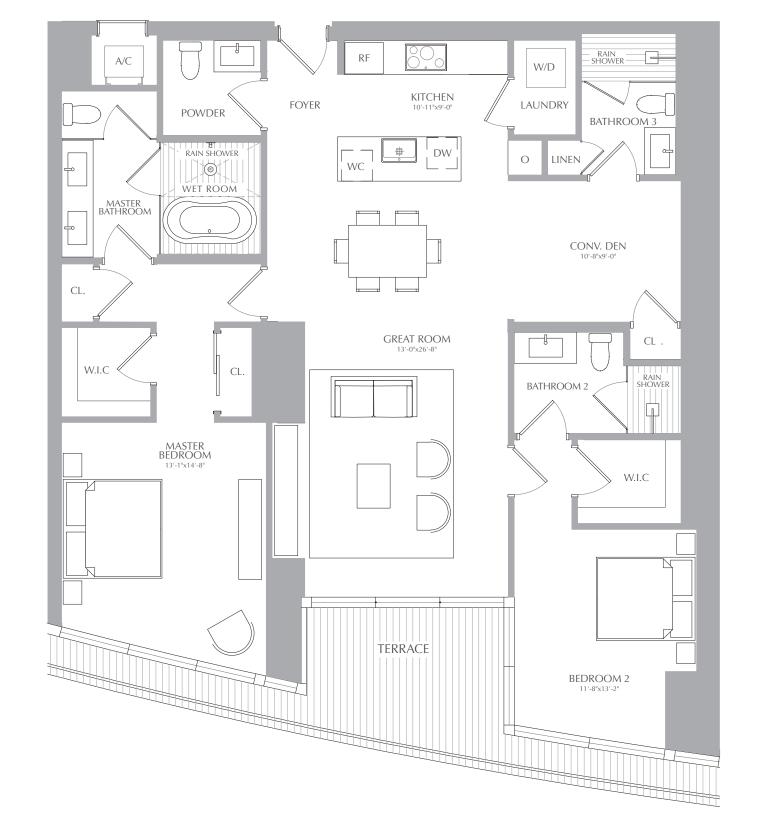

CL.

2 BEDROOMS 3.5 BATHROOMS CONV. DEN

TERRACI

**INTERIOR:** 1,774 SQ. FT. 165 SQ. M. **EXTERIOR:** 378 SQ. FT. 35 SQ. M. TOTAL: 2,152 SQ. FT. 200 SQ. M.

RESIDENCES

MIAMI

BEDROOM 2

2 BEDROOMS 3.5 BATHROOMS CONV. DEN

2 BEDROOMS 3.5 BATHROOMS CONV. DEN

2 BEDROOMS 3.5 BATHROOMS CONV. DEN

2 BEDROOMS 3.5 BATHROOMS CONV. DEN

CL.

W.I.C

2 BEDROOMS 3.5 BATHROOMS CONV. DEN

CL.

MASTER BEDROOM INTERIOR: 1,688 SQ. FT. 157 SQ. M. EXTERIOR: 117 SQ. FT. 11 SQ. M. TOTAL: 1,805 SQ. FT. 168 SQ. M.

GREAT ROOM

**TERRACE** 

CONV. DEN 10'-8"x9'-0"

BATHROOM 2

CL

W.I.C

BEDROOM 2

2 BEDROOMS 3.5 BATHROOMS CONV. DEN INTERIOR: 1,688 SQ. FT. 157 SQ. M. EXTERIOR: 117 SQ. FT. 11 SQ. M. TOTAL: 1,805 SQ. FT. 168 SQ. M.

RESIDENCES

2 BEDROOMS 3.5 BATHROOMS CONV. DEN

2 BEDROOMS 3.5 BATHROOMS CONV. DEN

2 BEDROOMS 3.5 BATHROOMS CONV. DEN INTERIOR: 1,688 SQ. FT. 157 SQ. M. EXTERIOR: 117 SQ. FT. 11 SQ. M. TOTAL: 1,805 SQ. FT. 168 SQ. M.

W/D

2 BEDROOMS 3.5 BATHROOMS CONV. DEN

2 BEDROOMS 3.5 BATHROOMS CONV. DEN

2 BEDROOMS 3.5 BATHROOMS CONV. DEN

2 BEDROOMS 3.5 BATHROOMS CONV. DEN

2 BEDROOMS 3.5 BATHROOMS CONV. DEN

2 BEDROOMS 3.5 BATHROOMS CONV. DEN

2 BEDROOMS 3.5 BATHROOMS CONV. DEN

2 BEDROOMS 3.5 BATHROOMS CONV. DEN

2 BEDROOMS 3.5 BATHROOMS CONV. DEN

2 BEDROOMS 3.5 BATHROOMS CONV. DEN

2 BEDROOMS 3.5 BATHROOMS CONV. DEN

2 BEDROOMS 3.5 BATHROOMS CONV. DEN INTERIOR: 1,688 SQ. FT. 157 SQ. M. EXTERIOR: 117 SQ. FT. 11 SQ. M. TOTAL: 1,805 SQ. FT. 168 SQ. M.

11'-8"x13'-2"

2 BEDROOMS 3.5 BATHROOMS CONV. DEN

2 BEDROOMS 3.5 BATHROOMS CONV. DEN

2 BEDROOMS 3.5 BATHROOMS CONV. DEN

2 BEDROOMS 3.5 BATHROOMS CONV. DEN

2 BEDROOMS 3.5 BATHROOMS CONV. DEN

2 BEDROOMS 3.5 BATHROOMS CONV. DEN

2 BEDROOMS 3.5 BATHROOMS CONV. DEN

2 BEDROOMS 3.5 BATHROOMS CONV. DEN

2 BEDROOMS 3.5 BATHROOMS CONV. DEN