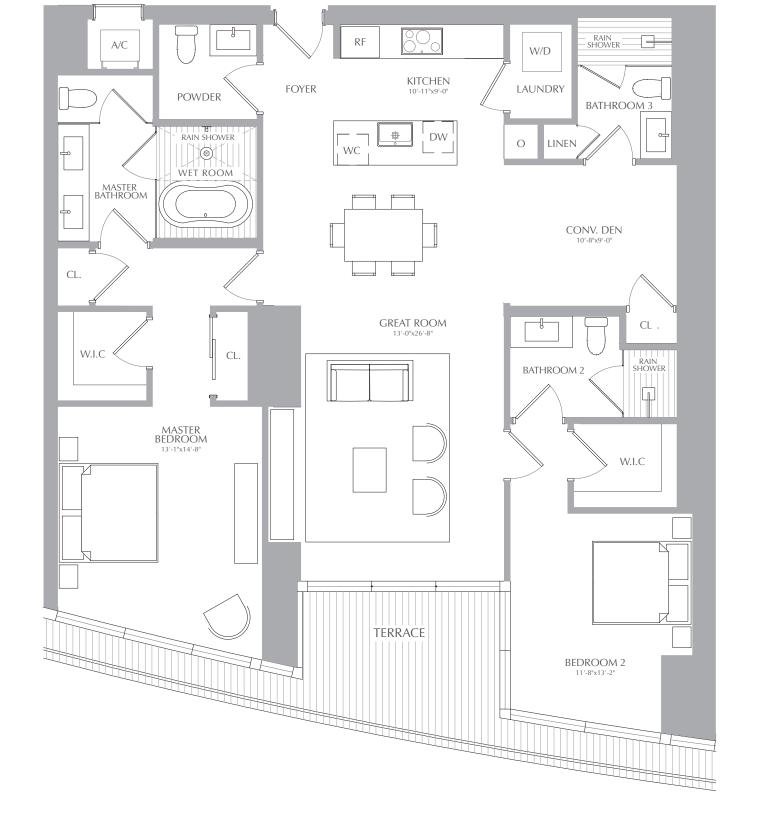

CL.

2 BEDROOMS 3.5 BATHROOMS CONV. DEN

TERRACI

**INTERIOR:** 1,774 SQ. FT. 165 SQ. M. **EXTERIOR:** 378 SQ. FT. 35 SQ. M. TOTAL: 2,152 SQ. FT. 200 SQ. M.

RESIDENCES

MIAMI

BEDROOM 2

2 BEDROOMS 3.5 BATHROOMS CONV. DEN

2 BEDROOMS 3.5 BATHROOMS CONV. DEN

2 BEDROOMS 3.5 BATHROOMS CONV. DEN

2 BEDROOMS 3.5 BATHROOMS CONV. DEN

CL.

W.I.C

2 BEDROOMS 3.5 BATHROOMS CONV. DEN

CL.

MASTER BEDROOM INTERIOR: 1,688 SQ. FT. 157 SQ. M. EXTERIOR: 117 SQ. FT. 11 SQ. M. TOTAL: 1,805 SQ. FT. 168 SQ. M.

GREAT ROOM

**TERRACE** 

CONV. DEN 10'-8"x9'-0"

BATHROOM 2

CL

W.I.C

BEDROOM 2

2 BEDROOMS 3.5 BATHROOMS CONV. DEN INTERIOR: 1,688 SQ. FT. 157 SQ. M. EXTERIOR: 117 SQ. FT. 11 SQ. M. TOTAL: 1,805 SQ. FT. 168 SQ. M.

RESIDENCES

2 BEDROOMS 3.5 BATHROOMS CONV. DEN

2 BEDROOMS 3.5 BATHROOMS CONV. DEN

2 BEDROOMS 3.5 BATHROOMS CONV. DEN INTERIOR: 1,688 SQ. FT. 157 SQ. M. EXTERIOR: 117 SQ. FT. 11 SQ. M. TOTAL: 1,805 SQ. FT. 168 SQ. M.

W/D

2 BEDROOMS 3.5 BATHROOMS CONV. DEN

2 BEDROOMS 3.5 BATHROOMS CONV. DEN

2 BEDROOMS 3.5 BATHROOMS CONV. DEN

2 BEDROOMS 3.5 BATHROOMS CONV. DEN

2 BEDROOMS 3.5 BATHROOMS CONV. DEN

2 BEDROOMS 3.5 BATHROOMS CONV. DEN

2 BEDROOMS 3.5 BATHROOMS CONV. DEN

2 BEDROOMS 3.5 BATHROOMS CONV. DEN

2 BEDROOMS 3.5 BATHROOMS CONV. DEN

2 BEDROOMS 3.5 BATHROOMS CONV. DEN

2 BEDROOMS 3.5 BATHROOMS CONV. DEN

2 BEDROOMS 3.5 BATHROOMS CONV. DEN INTERIOR: 1,688 SQ. FT. 157 SQ. M. EXTERIOR: 117 SQ. FT. 11 SQ. M. TOTAL: 1,805 SQ. FT. 168 SQ. M.

11'-8"x13'-2"

2 BEDROOMS 3.5 BATHROOMS CONV. DEN

2 BEDROOMS 3.5 BATHROOMS CONV. DEN

2 BEDROOMS 3.5 BATHROOMS CONV. DEN

2 BEDROOMS 3.5 BATHROOMS CONV. DEN

2 BEDROOMS 3.5 BATHROOMS CONV. DEN

2 BEDROOMS 3.5 BATHROOMS CONV. DEN

2 BEDROOMS 3.5 BATHROOMS CONV. DEN

2 BEDROOMS 3.5 BATHROOMS CONV. DEN

2 BEDROOMS 3.5 BATHROOMS CONV. DEN