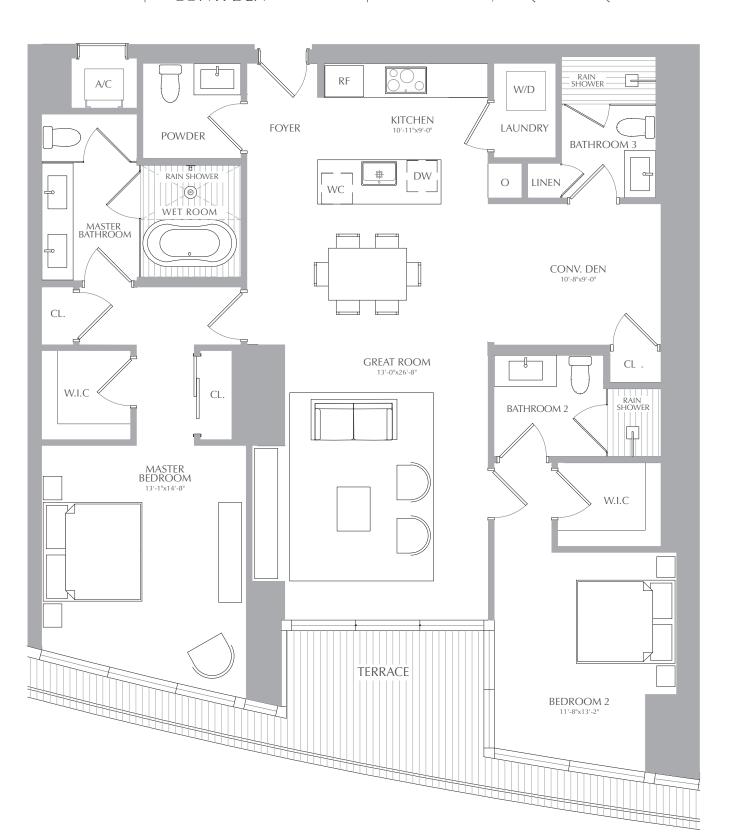

W/D

RAIN -SHOWER -

SKY RESIDENCES

RESIDENCES 05

LEVEL 48

2 BEDROOMS 3.5 BATHROOMS CONV. DEN INTERIOR: 1,688 SQ. FT. 157 SQ. M. EXTERIOR: 117 SQ. FT. 11 SQ. M. TOTAL: 1,805 SQ. FT. 168 SQ. M.

2 BEDROOMS 3.5 BATHROOMS CONV. DEN INTERIOR: 1,688 SQ. FT. 157 SQ. M. EXTERIOR: 117 SQ. FT. 11 SQ. M. TOTAL: 1,805 SQ. FT. 168 SQ. M.