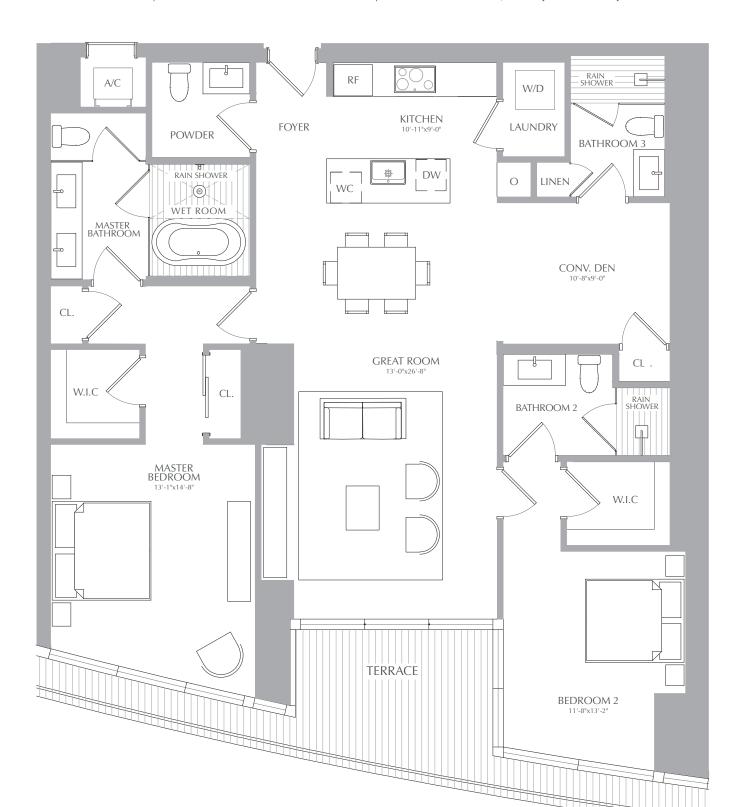

W/D

RAIN -SHOWER -

SKY RESIDENCES

RESIDENCES 05

LEVEL 48

2 BEDROOMS 3.5 BATHROOMS CONV. DEN INTERIOR: 1,688 SQ. FT. 157 SQ. M. EXTERIOR: 117 SQ. FT. 11 SQ. M. TOTAL: 1,805 SQ. FT. 168 SQ. M.

2 BEDROOMS 3.5 BATHROOMS CONV. DEN INTERIOR: 1,688 SQ. FT. 157 SQ. M. EXTERIOR: 117 SQ. FT. 11 SQ. M. TOTAL: 1,805 SQ. FT. 168 SQ. M.

W/D

RAIN -SHOWER -

2 BEDROOMS 3.5 BATHROOMS CONV. DEN INTERIOR: 1,688 SQ. FT. 157 SQ. M. EXTERIOR: 117 SQ. FT. 11 SQ. M. TOTAL: 1,805 SQ. FT. 168 SQ. M.

RESIDENCES

SKY RESIDENCES
RESIDENCES 05

2 BEDROOMS 3.5 BATHROOMS CONV. DEN INTERIOR: 1,688 SQ. FT. 157 SQ. M. EXTERIOR: 117 SQ. FT. 11 SQ. M. TOTAL: 1,805 SQ. FT. 168 SQ. M.

W/D

RAIN -SHOWER -

2 BEDROOMS 3.5 BATHROOMS CONV. DEN INTERIOR: 1,688 SQ. FT. 157 SQ. M. EXTERIOR: 117 SQ. FT. 11 SQ. M. TOTAL: 1,805 SQ. FT. 168 SQ. M.