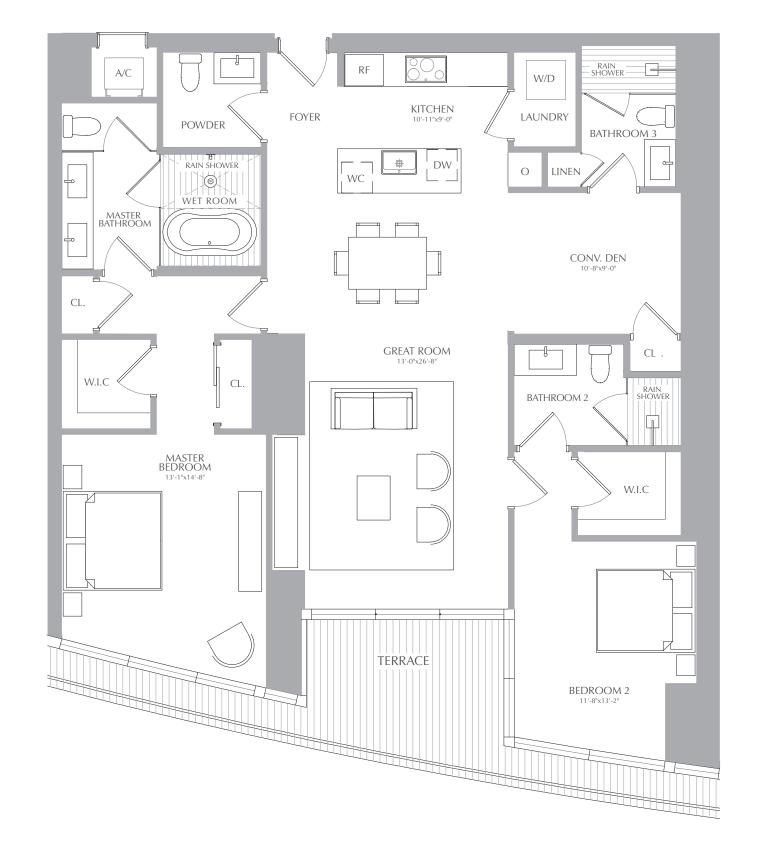

SKY RESIDENCES

RESIDENCES 05

LEVEL 46

2 BEDROOMS 3.5 BATHROOMS CONV. DEN INTERIOR: 1,688 SQ. FT. 157 SQ. M. EXTERIOR: 117 SQ. FT. 11 SQ. M. TOTAL: 1,805 SQ. FT. 168 SQ. M.

2 BEDROOMS 3.5 BATHROOMS CONV. DEN INTERIOR: 1,688 SQ. FT. 157 SQ. M. EXTERIOR: 117 SQ. FT. 11 SQ. M. TOTAL: 1,805 SQ. FT. 168 SQ. M.