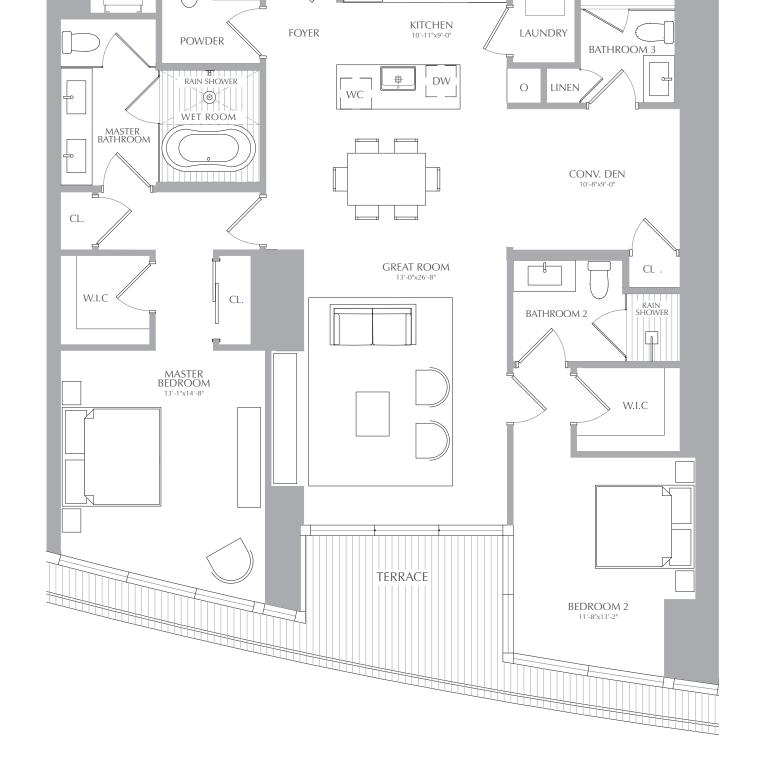

SKY RESIDENCES

RESIDENCES 05

LEVEL 46

2 BEDROOMS 3.5 BATHROOMS CONV. DEN INTERIOR: 1,688 SQ. FT. 157 SQ. M. EXTERIOR: 117 SQ. FT. 11 SQ. M. TOTAL: 1,805 SQ. FT. 168 SQ. M.

2 BEDROOMS 3.5 BATHROOMS CONV. DEN INTERIOR: 1,688 SQ. FT. 157 SQ. M. EXTERIOR: 117 SQ. FT. 11 SQ. M. TOTAL: 1,805 SQ. FT. 168 SQ. M.