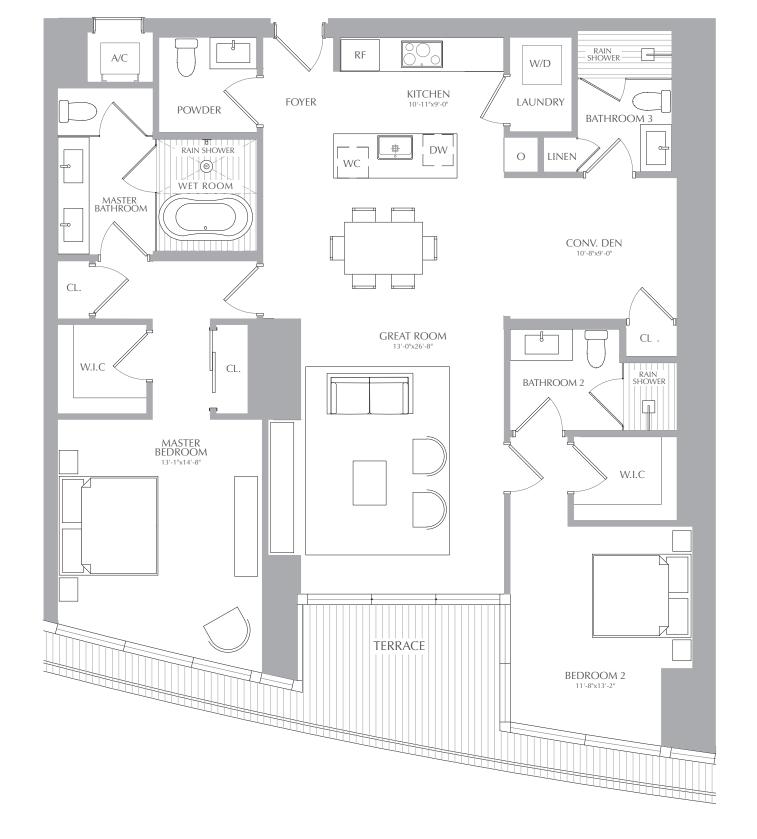

SKY RESIDENCES

RESIDENCES 05

LEVEL 46

2 BEDROOMS 3.5 BATHROOMS CONV. DEN INTERIOR: 1,688 SQ. FT. 157 SQ. M. EXTERIOR: 117 SQ. FT. 11 SQ. M. TOTAL: 1,805 SQ. FT. 168 SQ. M.

2 BEDROOMS 3.5 BATHROOMS CONV. DEN INTERIOR: 1,688 SQ. FT. 157 SQ. M. EXTERIOR: 117 SQ. FT. 11 SQ. M. TOTAL: 1,805 SQ. FT. 168 SQ. M.

W/D

RAIN -SHOWER -

SKY RESIDENCES

RESIDENCES 05

LEVEL 48

2 BEDROOMS 3.5 BATHROOMS CONV. DEN INTERIOR: 1,688 SQ. FT. 157 SQ. M. EXTERIOR: 117 SQ. FT. 11 SQ. M. TOTAL: 1,805 SQ. FT. 168 SQ. M.

2 BEDROOMS 3.5 BATHROOMS CONV. DEN INTERIOR: 1,688 SQ. FT. 157 SQ. M. EXTERIOR: 117 SQ. FT. 11 SQ. M. TOTAL: 1,805 SQ. FT. 168 SQ. M.

W/D

RAIN -SHOWER -

2 BEDROOMS 3.5 BATHROOMS CONV. DEN INTERIOR: 1,688 SQ. FT. 157 SQ. M. EXTERIOR: 117 SQ. FT. 11 SQ. M. TOTAL: 1,805 SQ. FT. 168 SQ. M.

RESIDENCES

SKY RESIDENCES
RESIDENCES 05

2 BEDROOMS 3.5 BATHROOMS CONV. DEN INTERIOR: 1,688 SQ. FT. 157 SQ. M. EXTERIOR: 117 SQ. FT. 11 SQ. M. TOTAL: 1,805 SQ. FT. 168 SQ. M.

W/D

RAIN -SHOWER -

2 BEDROOMS 3.5 BATHROOMS CONV. DEN INTERIOR: 1,688 SQ. FT. 157 SQ. M. EXTERIOR: 117 SQ. FT. 11 SQ. M. TOTAL: 1,805 SQ. FT. 168 SQ. M.