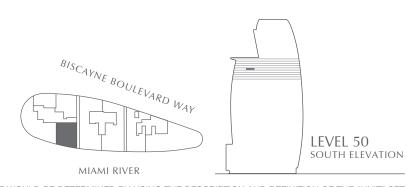

OOMS CONV. DEN INTERIOR: 1,688 SQ. FT. 157 SQ. M. EXTERIOR: 117 SQ. FT. 11 SQ. M. TOTAL: 1,805 SQ. FT. 168 SQ. M.













2 BEDROOMS 3.5 BATHROOMS CONV. DEN INTERIOR: 1,688 SQ. FT. 157 SQ. M. EXTERIOR: 117 SQ. FT. 11 SQ. M. TOTAL: 1,805 SQ. FT. 168 SQ. M.

W/D

RAIN -SHOWER -











SKY RESIDENCES

RESIDENCES 05

LEVEL 48

2 BEDROOMS 3.5 BATHROOMS CONV. DEN INTERIOR: 1,688 SQ. FT. 157 SQ. M. EXTERIOR: 117 SQ. FT. 11 SQ. M. TOTAL: 1,805 SQ. FT. 168 SQ. M.











2 BEDROOMS 3.5 BATHROOMS CONV. DEN INTERIOR: 1,688 SQ. FT. 157 SQ. M. EXTERIOR: 117 SQ. FT. 11 SQ. M. TOTAL: 1,805 SQ. FT. 168 SQ. M.

W/D

RAIN -SHOWER -











2 BEDROOMS 3.5 BATHROOMS CONV. DEN INTERIOR: 1,688 SQ. FT. 157 SQ. M. EXTERIOR: 117 SQ. FT. 11 SQ. M. TOTAL: 1,805 SQ. FT. 168 SQ. M.







RESIDENCES







SKY RESIDENCES
RESIDENCES 05

2 BEDROOMS 3.5 BATHROOMS CONV. DEN INTERIOR: 1,688 SQ. FT. 157 SQ. M. EXTERIOR: 117 SQ. FT. 11 SQ. M. TOTAL: 1,805 SQ. FT. 168 SQ. M.

W/D

RAIN -SHOWER -













2 BEDROOMS 3.5 BATHROOMS CONV. DEN INTERIOR: 1,688 SQ. FT. 157 SQ. M. EXTERIOR: 117 SQ. FT. 11 SQ. M. TOTAL: 1,805 SQ. FT. 168 SQ. M.