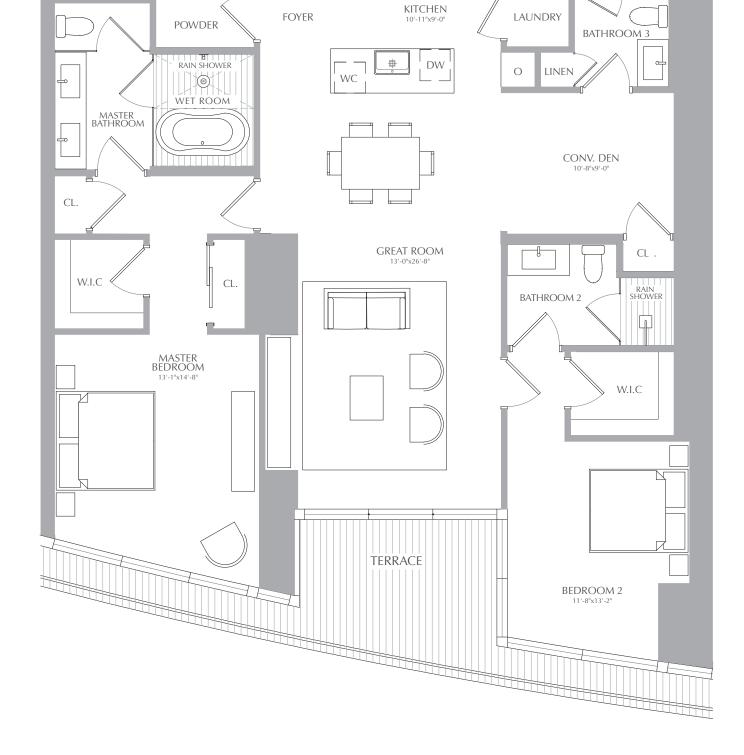

SKY RESIDENCES

RESIDENCES 05

LEVEL 46

2 BEDROOMS 3.5 BATHROOMS CONV. DEN INTERIOR: 1,688 SQ. FT. 157 SQ. M. EXTERIOR: 117 SQ. FT. 11 SQ. M. TOTAL: 1,805 SQ. FT. 168 SQ. M.

2 BEDROOMS 3.5 BATHROOMS CONV. DEN INTERIOR: 1,688 SQ. FT. 157 SQ. M. EXTERIOR: 117 SQ. FT. 11 SQ. M. TOTAL: 1,805 SQ. FT. 168 SQ. M.

W/D

RAIN -SHOWER -

SKY RESIDENCES

RESIDENCES 05

LEVEL 48

2 BEDROOMS 3.5 BATHROOMS CONV. DEN INTERIOR: 1,688 SQ. FT. 157 SQ. M. EXTERIOR: 117 SQ. FT. 11 SQ. M. TOTAL: 1,805 SQ. FT. 168 SQ. M.

2 BEDROOMS 3.5 BATHROOMS CONV. DEN INTERIOR: 1,688 SQ. FT. 157 SQ. M. EXTERIOR: 117 SQ. FT. 11 SQ. M. TOTAL: 1,805 SQ. FT. 168 SQ. M.

W/D

RAIN -SHOWER -

2 BEDROOMS 3.5 BATHROOMS CONV. DEN INTERIOR: 1,688 SQ. FT. 157 SQ. M. EXTERIOR: 117 SQ. FT. 11 SQ. M. TOTAL: 1,805 SQ. FT. 168 SQ. M.

RESIDENCES

SKY RESIDENCES
RESIDENCES 05

2 BEDROOMS 3.5 BATHROOMS CONV. DEN INTERIOR: 1,688 SQ. FT. 157 SQ. M. EXTERIOR: 117 SQ. FT. 11 SQ. M. TOTAL: 1,805 SQ. FT. 168 SQ. M.

W/D

RAIN -SHOWER -

2 BEDROOMS 3.5 BATHROOMS CONV. DEN INTERIOR: 1,688 SQ. FT. 157 SQ. M. EXTERIOR: 117 SQ. FT. 11 SQ. M. TOTAL: 1,805 SQ. FT. 168 SQ. M.