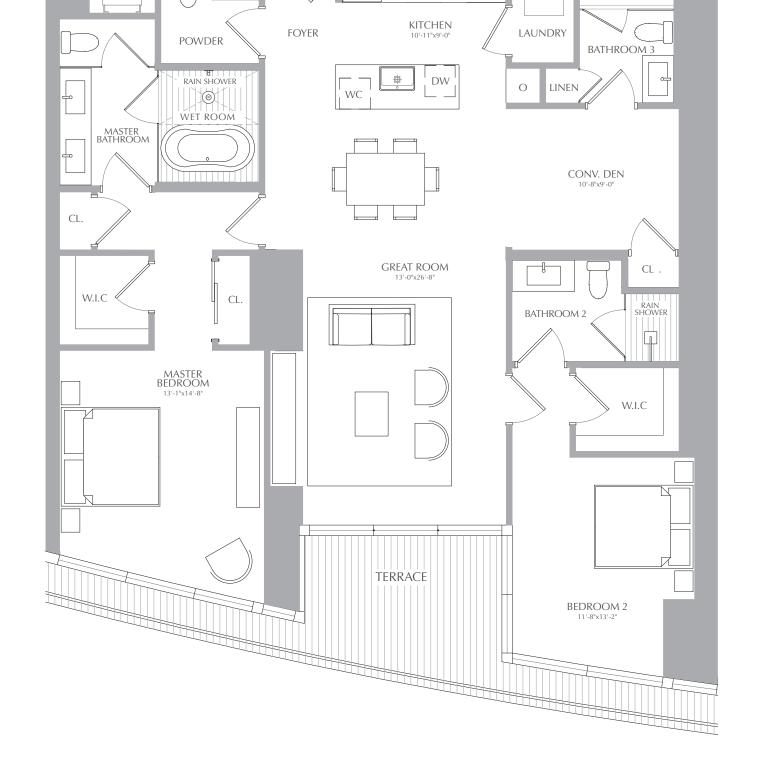

SKY RESIDENCES

RESIDENCES 05

LEVEL 46

2 BEDROOMS 3.5 BATHROOMS CONV. DEN INTERIOR: 1,688 SQ. FT. 157 SQ. M. EXTERIOR: 117 SQ. FT. 11 SQ. M. TOTAL: 1,805 SQ. FT. 168 SQ. M.

2 BEDROOMS 3.5 BATHROOMS CONV. DEN INTERIOR: 1,688 SQ. FT. 157 SQ. M. EXTERIOR: 117 SQ. FT. 11 SQ. M. TOTAL: 1,805 SQ. FT. 168 SQ. M.