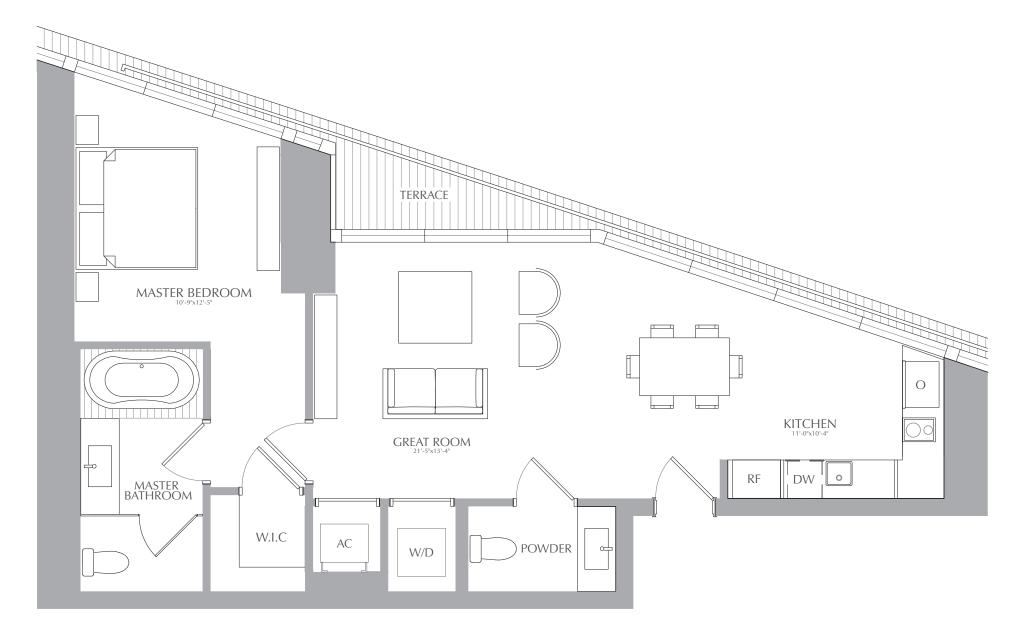

RESIDENCES

1 BEDROOM 1.5 BATHROOM INTERIOR: 853 SQ. FT. 79 SQ. M. EXTERIOR: 44 SQ. FT. 4 SQ. M. TOTAL: 897 SQ. FT. 83 SQ. M.

RESIDENCES

1 BEDROOM 1.5 BATHROOM INTERIOR: 853 SQ. FT. 79 SQ. M. EXTERIOR: 44 SQ. FT. 4 SQ. M. TOTAL: 897 SQ. FT. 83 SQ. M.

RESIDENCES

1 BEDROOM 1.5 BATHROOM INTERIOR: 853 SQ. FT. 79 SQ. M. EXTERIOR: 44 SQ. FT. 4 SQ. M. TOTAL: 897 SQ. FT. 83 SQ. M.

RESIDENCES

RIVER RESIDENCES
RESIDENCES 06

1 BEDROOM 1.5 BATHROOM INTERIOR: 853 SQ. FT. 79 SQ. M. EXTERIOR: 44 SQ. FT. 4 SQ. M. TOTAL: 897 SQ. FT. 83 SQ. M.