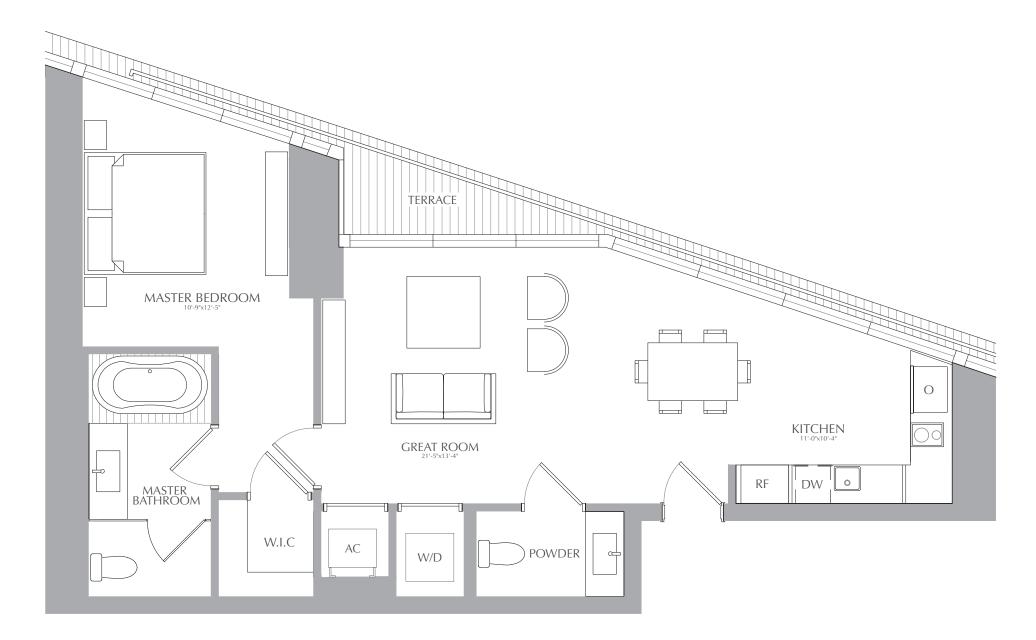

RIVER RESIDENCES
RESIDENCES 06
LEVEL 5

1 BEDROOM 1.5 BATHROOM INTERIOR: 853 SQ. FT. 79 SQ. M. EXTERIOR: 44 SQ. FT. 4 SQ. M. TOTAL: 897 SQ. FT. 83 SQ. M.

RESIDENCES

RIVER RESIDENCES
RESIDENCES 06
LEVEL 6

1 BEDROOM 1.5 BATHROOM INTERIOR: 853 SQ. FT. 79 SQ. M. EXTERIOR: 44 SQ. FT. 4 SQ. M. TOTAL: 897 SQ. FT. 83 SQ. M.

RESIDENCES

RIVER RESIDENCES
RESIDENCES 06

1 BEDROOM 1.5 BATHROOM INTERIOR: 853 SQ. FT. 79 SQ. M. EXTERIOR: 44 SQ. FT. 4 SQ. M. TOTAL: 897 SQ. FT. 83 SQ. M.

RESIDENCES

1 BEDROOM 1.5 BATHROOM INTERIOR: 853 SQ. FT. 79 SQ. M. EXTERIOR: 44 SQ. FT. 4 SQ. M. TOTAL: 897 SQ. FT. 83 SQ. M.