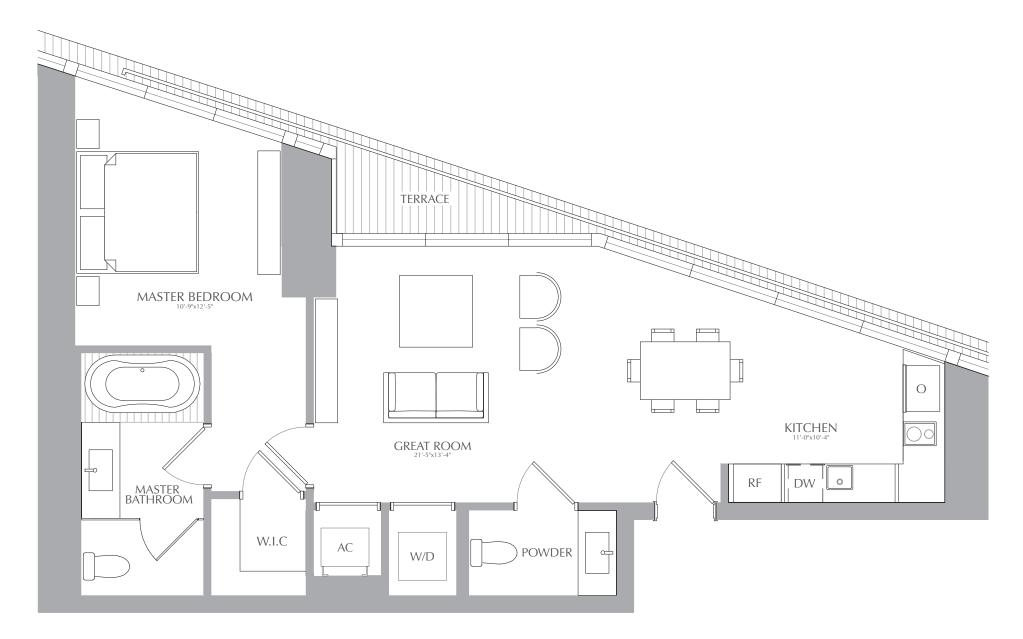

RIVER RESIDENCES
RESIDENCES 06
LEVEL 5

1 BEDROOM 1.5 BATHROOM INTERIOR: 853 SQ. FT. 79 SQ. M. EXTERIOR: 44 SQ. FT. 4 SQ. M. TOTAL: 897 SQ. FT. 83 SQ. M.

RESIDENCES

RIVER RESIDENCES
RESIDENCES 06
LEVEL 6

1 BEDROOM 1.5 BATHROOM INTERIOR: 853 SQ. FT. 79 SQ. M. EXTERIOR: 44 SQ. FT. 4 SQ. M. TOTAL: 897 SQ. FT. 83 SQ. M.

RESIDENCES

RIVER RESIDENCES
RESIDENCES 06

1 BEDROOM 1.5 BATHROOM INTERIOR: 853 SQ. FT. 79 SQ. M. EXTERIOR: 44 SQ. FT. 4 SQ. M. TOTAL: 897 SQ. FT. 83 SQ. M.

RESIDENCES

1 BEDROOM 1.5 BATHROOM INTERIOR: 853 SQ. FT. 79 SQ. M. EXTERIOR: 44 SQ. FT. 4 SQ. M. TOTAL: 897 SQ. FT. 83 SQ. M.