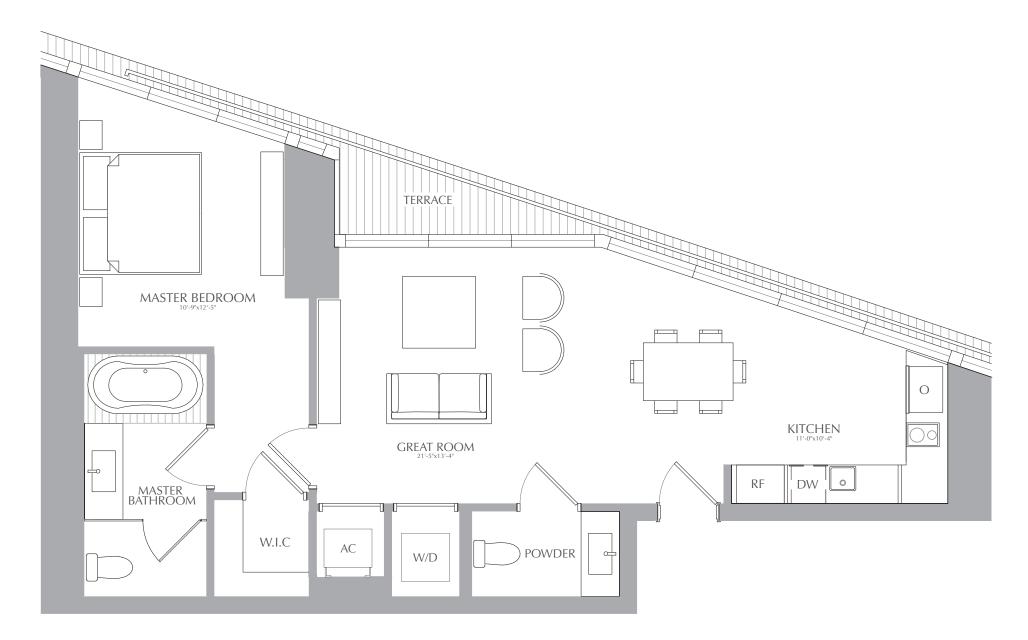

RIVER RESIDENCES
RESIDENCES 06
LEVEL 5

1 BEDROOM 1.5 BATHROOM INTERIOR: 853 SQ. FT. 79 SQ. M. EXTERIOR: 44 SQ. FT. 4 SQ. M. TOTAL: 897 SQ. FT. 83 SQ. M.

RESIDENCES

RIVER RESIDENCES
RESIDENCES 06
LEVEL 6

1 BEDROOM 1.5 BATHROOM INTERIOR: 853 SQ. FT. 79 SQ. M. EXTERIOR: 44 SQ. FT. 4 SQ. M. TOTAL: 897 SQ. FT. 83 SQ. M.

RESIDENCES

RIVER RESIDENCES
RESIDENCES 06

1 BEDROOM 1.5 BATHROOM INTERIOR: 853 SQ. FT. 79 SQ. M. EXTERIOR: 44 SQ. FT. 4 SQ. M. TOTAL: 897 SQ. FT. 83 SQ. M.

RESIDENCES

1 BEDROOM 1.5 BATHROOM INTERIOR: 853 SQ. FT. 79 SQ. M. EXTERIOR: 44 SQ. FT. 4 SQ. M. TOTAL: 897 SQ. FT. 83 SQ. M.

RESIDENCES

1 BEDROOM 1.5 BATHROOM INTERIOR: 853 SQ. FT. 79 SQ. M. EXTERIOR: 44 SQ. FT. 4 SQ. M. TOTAL: 897 SQ. FT. 83 SQ. M.

RESIDENCES

1 BEDROOM 1.5 BATHROOM INTERIOR: 853 SQ. FT. 79 SQ. M. EXTERIOR: 44 SQ. FT. 4 SQ. M. TOTAL: 897 SQ. FT. 83 SQ. M.

RESIDENCES

1 BEDROOM 1.5 BATHROOM INTERIOR: 853 SQ. FT. 79 SQ. M. EXTERIOR: 44 SQ. FT. 4 SQ. M. TOTAL: 897 SQ. FT. 83 SQ. M.

RESIDENCES

RIVER RESIDENCES
RESIDENCES 06

1 BEDROOM 1.5 BATHROOM INTERIOR: 853 SQ. FT. 79 SQ. M. EXTERIOR: 44 SQ. FT. 4 SQ. M. TOTAL: 897 SQ. FT. 83 SQ. M.

RESIDENCES

1 BEDROOM 1.5 BATHROOM INTERIOR: 853 SQ. FT. 79 SQ. M. EXTERIOR: 44 SQ. FT. 4 SQ. M. TOTAL: 897 SQ. FT. 83 SQ. M.

RESIDENCES