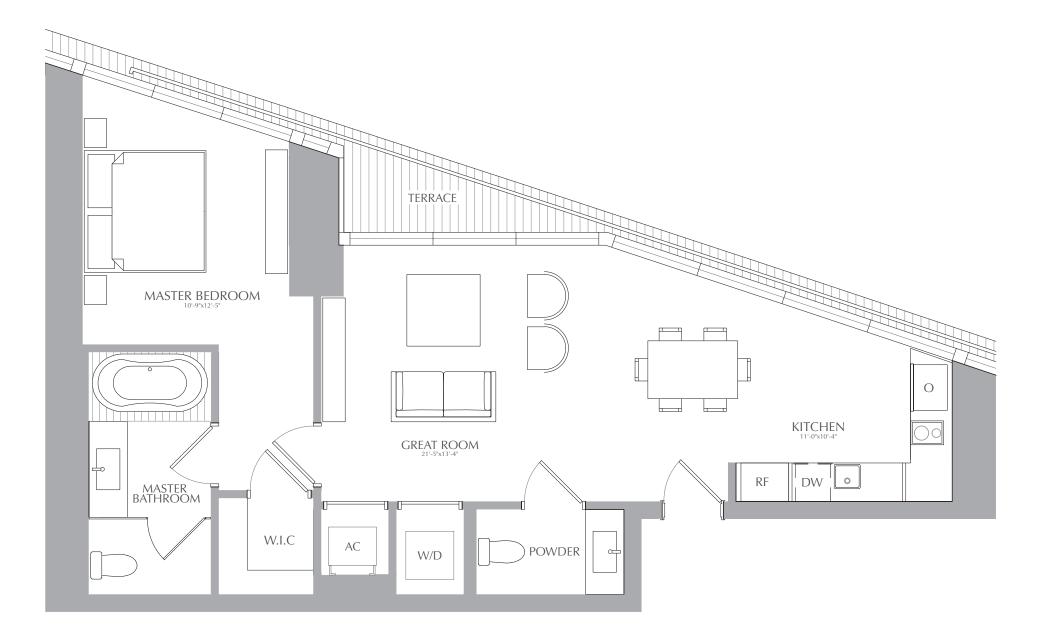

RIVER RESIDENCES
RESIDENCES 06
LEVEL 5

1 BEDROOM 1.5 BATHROOM INTERIOR: 853 SQ. FT. 79 SQ. M. EXTERIOR: 44 SQ. FT. 4 SQ. M. TOTAL: 897 SQ. FT. 83 SQ. M.

RESIDENCES

RIVER RESIDENCES
RESIDENCES 06
LEVEL 6

1 BEDROOM 1.5 BATHROOM INTERIOR: 853 SQ. FT. 79 SQ. M. EXTERIOR: 44 SQ. FT. 4 SQ. M. TOTAL: 897 SQ. FT. 83 SQ. M.

RESIDENCES

RIVER RESIDENCES
RESIDENCES 06

1 BEDROOM 1.5 BATHROOM INTERIOR: 853 SQ. FT. 79 SQ. M. EXTERIOR: 44 SQ. FT. 4 SQ. M. TOTAL: 897 SQ. FT. 83 SQ. M.

RESIDENCES

1 BEDROOM 1.5 BATHROOM INTERIOR: 853 SQ. FT. 79 SQ. M. EXTERIOR: 44 SQ. FT. 4 SQ. M. TOTAL: 897 SQ. FT. 83 SQ. M.

RESIDENCES

1 BEDROOM 1.5 BATHROOM INTERIOR: 853 SQ. FT. 79 SQ. M. EXTERIOR: 44 SQ. FT. 4 SQ. M. TOTAL: 897 SQ. FT. 83 SQ. M.

RESIDENCES

1 BEDROOM 1.5 BATHROOM INTERIOR: 853 SQ. FT. 79 SQ. M. EXTERIOR: 44 SQ. FT. 4 SQ. M. TOTAL: 897 SQ. FT. 83 SQ. M.

RESIDENCES

1 BEDROOM 1.5 BATHROOM INTERIOR: 853 SQ. FT. 79 SQ. M. EXTERIOR: 44 SQ. FT. 4 SQ. M. TOTAL: 897 SQ. FT. 83 SQ. M.

RESIDENCES

RIVER RESIDENCES
RESIDENCES 06

1 BEDROOM 1.5 BATHROOM INTERIOR: 853 SQ. FT. 79 SQ. M. EXTERIOR: 44 SQ. FT. 4 SQ. M. TOTAL: 897 SQ. FT. 83 SQ. M.

RESIDENCES

1 BEDROOM 1.5 BATHROOM INTERIOR: 853 SQ. FT. 79 SQ. M. EXTERIOR: 44 SQ. FT. 4 SQ. M. TOTAL: 897 SQ. FT. 83 SQ. M.

RESIDENCES