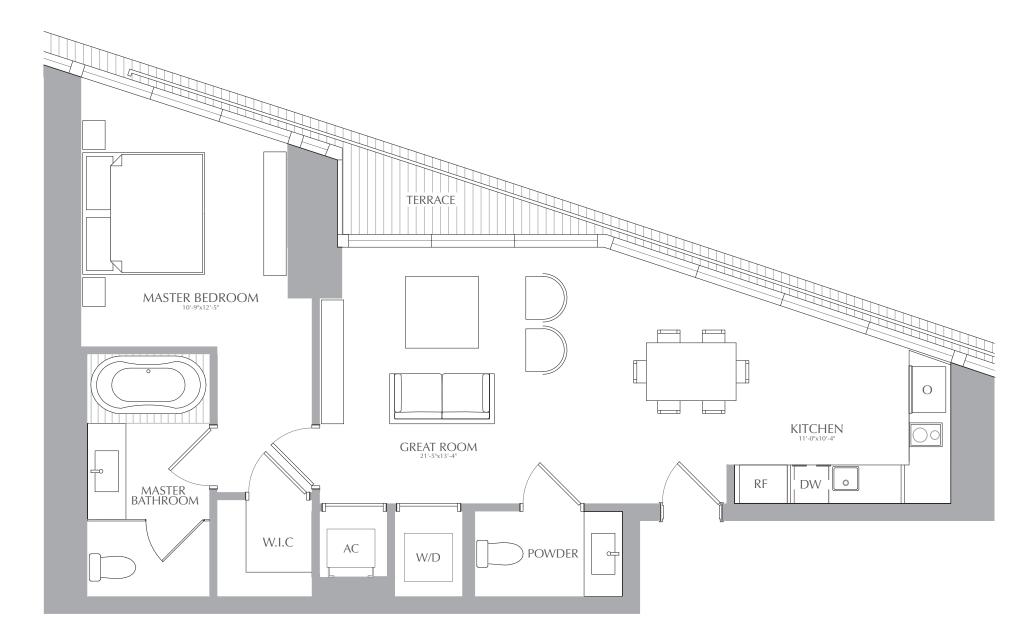

RIVER RESIDENCES
RESIDENCES 06
LEVEL 5

1 BEDROOM 1.5 BATHROOM INTERIOR: 853 SQ. FT. 79 SQ. M. EXTERIOR: 44 SQ. FT. 4 SQ. M. TOTAL: 897 SQ. FT. 83 SQ. M.

RESIDENCES

RIVER RESIDENCES
RESIDENCES 06
LEVEL 6

1 BEDROOM 1.5 BATHROOM INTERIOR: 853 SQ. FT. 79 SQ. M. EXTERIOR: 44 SQ. FT. 4 SQ. M. TOTAL: 897 SQ. FT. 83 SQ. M.