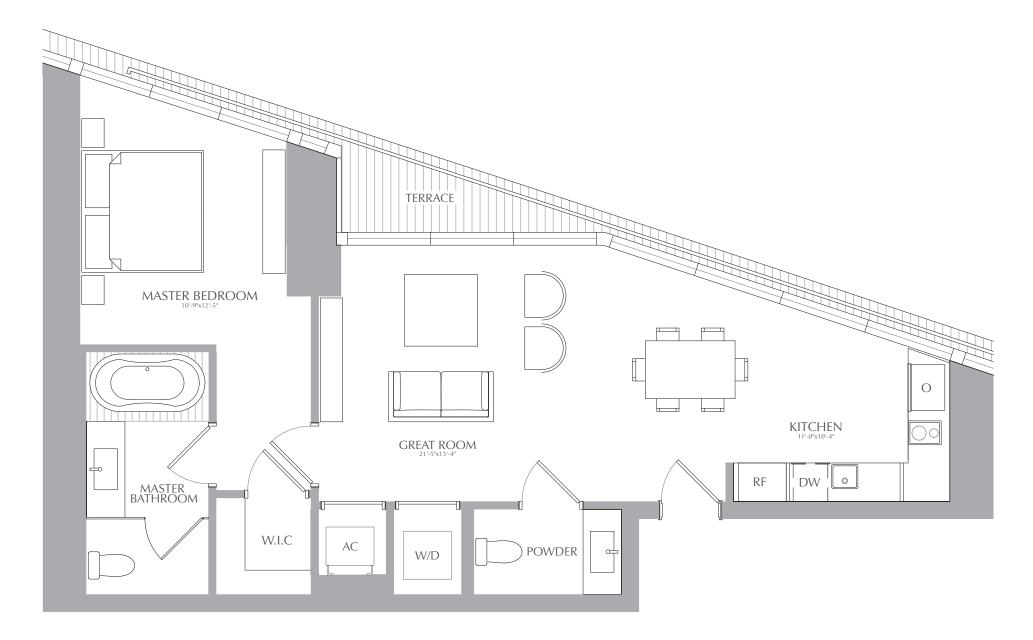

RIVER RESIDENCES
RESIDENCES 06
LEVEL 5

1 BEDROOM 1.5 BATHROOM INTERIOR: 853 SQ. FT. 79 SQ. M. EXTERIOR: 44 SQ. FT. 4 SQ. M. TOTAL: 897 SQ. FT. 83 SQ. M.

RESIDENCES

RIVER RESIDENCES
RESIDENCES 06
LEVEL 6

1 BEDROOM 1.5 BATHROOM INTERIOR: 853 SQ. FT. 79 SQ. M. EXTERIOR: 44 SQ. FT. 4 SQ. M. TOTAL: 897 SQ. FT. 83 SQ. M.

RESIDENCES

RIVER RESIDENCES
RESIDENCES 06

1 BEDROOM 1.5 BATHROOM INTERIOR: 853 SQ. FT. 79 SQ. M. EXTERIOR: 44 SQ. FT. 4 SQ. M. TOTAL: 897 SQ. FT. 83 SQ. M.

RESIDENCES

1 BEDROOM 1.5 BATHROOM INTERIOR: 853 SQ. FT. 79 SQ. M. EXTERIOR: 44 SQ. FT. 4 SQ. M. TOTAL: 897 SQ. FT. 83 SQ. M.

RESIDENCES

1 BEDROOM 1.5 BATHROOM INTERIOR: 853 SQ. FT. 79 SQ. M. EXTERIOR: 44 SQ. FT. 4 SQ. M. TOTAL: 897 SQ. FT. 83 SQ. M.

RESIDENCES

1 BEDROOM 1.5 BATHROOM INTERIOR: 853 SQ. FT. 79 SQ. M. EXTERIOR: 44 SQ. FT. 4 SQ. M. TOTAL: 897 SQ. FT. 83 SQ. M.

RESIDENCES

1 BEDROOM 1.5 BATHROOM INTERIOR: 853 SQ. FT. 79 SQ. M. EXTERIOR: 44 SQ. FT. 4 SQ. M. TOTAL: 897 SQ. FT. 83 SQ. M.

RESIDENCES

RIVER RESIDENCES
RESIDENCES 06

1 BEDROOM 1.5 BATHROOM INTERIOR: 853 SQ. FT. 79 SQ. M. EXTERIOR: 44 SQ. FT. 4 SQ. M. TOTAL: 897 SQ. FT. 83 SQ. M.

RESIDENCES

1 BEDROOM 1.5 BATHROOM INTERIOR: 853 SQ. FT. 79 SQ. M. EXTERIOR: 44 SQ. FT. 4 SQ. M. TOTAL: 897 SQ. FT. 83 SQ. M.

RESIDENCES