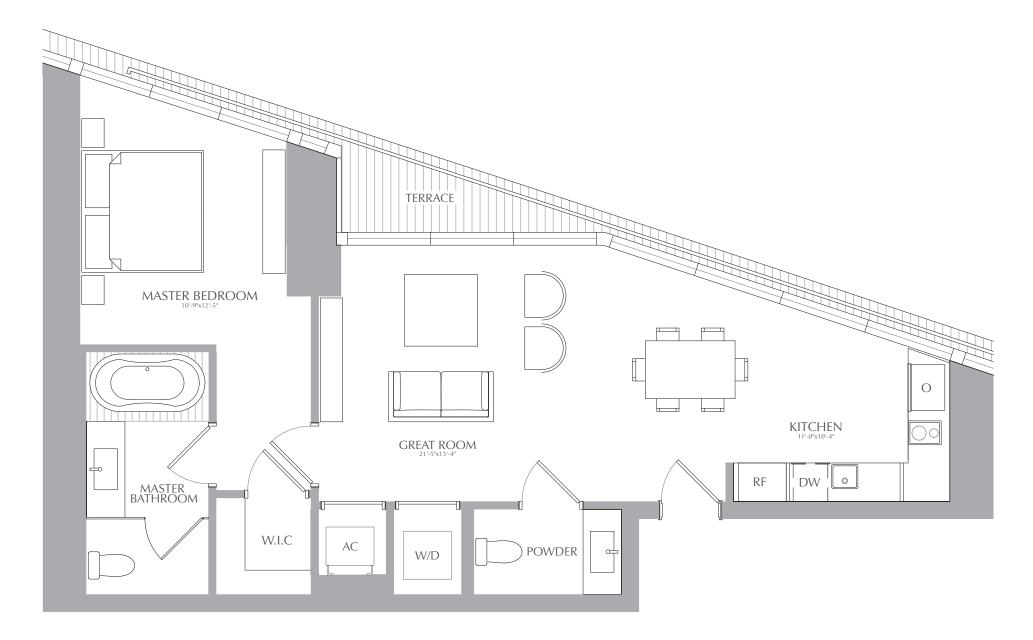

RESIDENCES

1 BEDROOM 1.5 BATHROOM INTERIOR: 853 SQ. FT. 79 SQ. M. EXTERIOR: 44 SQ. FT. 4 SQ. M. TOTAL: 897 SQ. FT. 83 SQ. M.

RESIDENCES

1 BEDROOM 1.5 BATHROOM INTERIOR: 853 SQ. FT. 79 SQ. M. EXTERIOR: 44 SQ. FT. 4 SQ. M. TOTAL: 897 SQ. FT. 83 SQ. M.

RESIDENCES

1 BEDROOM 1.5 BATHROOM INTERIOR: 853 SQ. FT. 79 SQ. M. EXTERIOR: 44 SQ. FT. 4 SQ. M. TOTAL: 897 SQ. FT. 83 SQ. M.

RESIDENCES

RIVER RESIDENCES
RESIDENCES 06

1 BEDROOM 1.5 BATHROOM INTERIOR: 853 SQ. FT. 79 SQ. M. EXTERIOR: 44 SQ. FT. 4 SQ. M. TOTAL: 897 SQ. FT. 83 SQ. M.