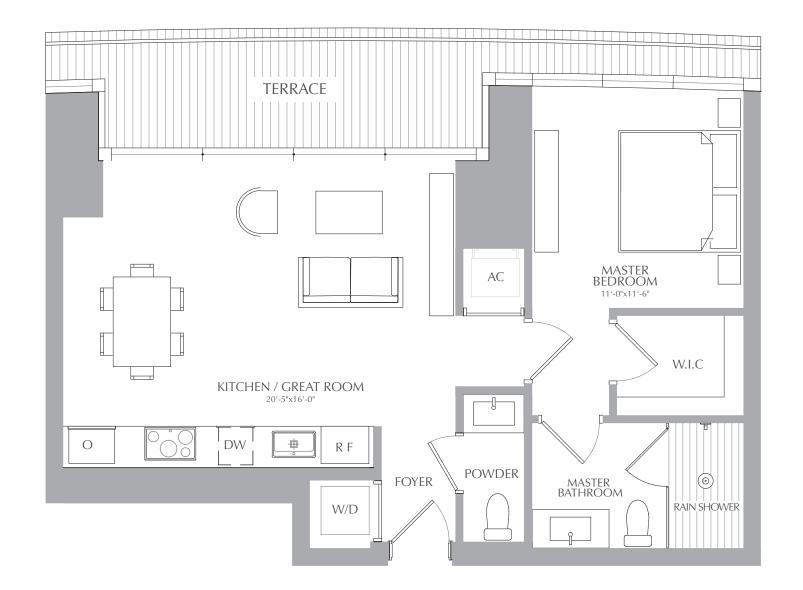

1 BEDROOM 1.5 BATHROOMS INTERIOR: 754 SQ. FT. 70 SQ. M. EXTERIOR: 118 SQ. FT. 11 SQ. M. TOTAL: 872 SQ. FT. 81 SQ. M.

RESIDENCES

1 BEDROOM 1.5 BATHROOMS INTERIOR: 754 SQ. FT. 70 SQ. M. EXTERIOR: 118 SQ. FT. 11 SQ. M. TOTAL: 872 SQ. FT. 81 SQ. M.

RESIDENCES

1 BEDROOM 1.5 BATHROOMS INTERIOR: 754 SQ. FT. 70 SQ. M. EXTERIOR: 118 SQ. FT. 11 SQ. M. TOTAL: 872 SQ. FT. 81 SQ. M.

RESIDENCES

1 BEDROOM 1.5 BATHROOMS INTERIOR: 754 SQ. FT. 70 SQ. M. EXTERIOR: 118 SQ. FT. 11 SQ. M. TOTAL: 872 SQ. FT. 81 SQ. M.