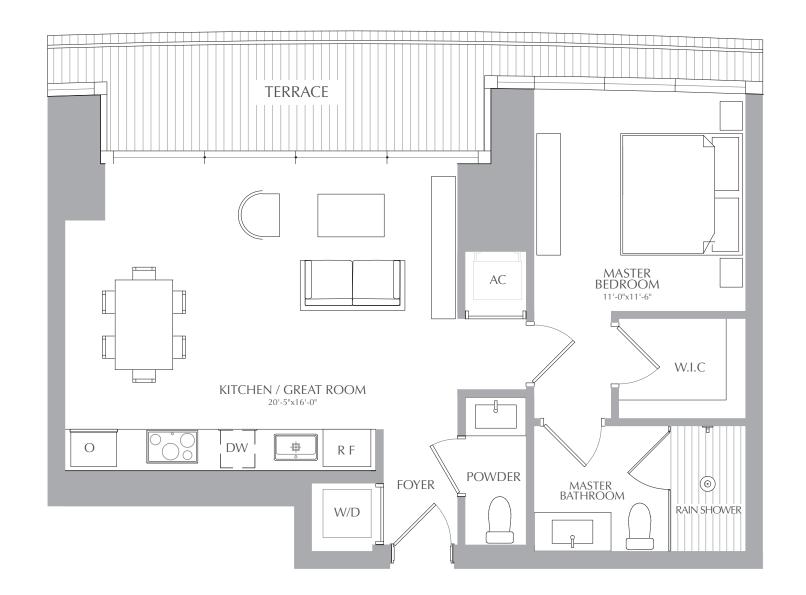

1 BEDROOM 1.5 BATHROOMS

828 SQ. FT. 77 SQ. M. INTERIOR: EXTERIOR: 637 SQ. FT. 59 SQ. M. TOTAL: 1,465 SQ. FT. 136 SQ. M.

STATED SQUARE FOOTAGES AND DIMENSIONS ARE MEASURED TO THE EXTERIOR BOUNDARIES OF THE EXTERIOR WALLS AND THE CENTERLINE OF INTERIOR DEMISING WALLS AND IN FACT VARY FROM THE SQUARE FOOTAGE AND DIMENSIONS THAT WOULD BE DETERMINED BY USING THE DESCRIPTION AND DEFINITION OF THE "UNIT" SET FORTH IN THE DECLARATION (WHICH GENERALLY ONLY INCLUDES THE INTERIOR AIRSPACE BETWEEN THE PERIMETER WALLS AND EXCLUDES ALL INTERIOR STRUCTURAL COMPONENTS AND OTHER COMMON ELEMENTS). THIS METHOD IS GENERALLY USED IN SALES MATERIALS AND IS PROVIDED TO ALLOW A PROSPECTIVE BUYER TO COMPARE THE UNITS WITH UNITS IN OTHER CONDOMINIUM PROJECTS THAT UTILIZE THE SAME METHOD. FOR YOUR REFERENCE, THE AREA OF THE UNIT, DETERMINED IN ACCORDANCE WITH THESE DEFINED UNIT BOUNDARIES, IS 4,369 SQ. FT. MEASUREMENTS OF ROOMS SET FORTH ON THIS FLOOR PLAN ARE GENERALLY TAKEN AT THE FARTHEST POINTS OF EACH GIVEN ROOM (AS IF THE ROOM WERE A PERFECT RECTANGLE), WITHOUT REGARD FOR ANY CUTOUTS OR VARIATIONS. ACCORDINGLY, THE AREA OF THE ACTUAL ROOM WILL TYPICALLY BE SMALLER THAN THE PRODUCT OBTAINED BY MULTIPLYING THE STATED LENGTH AND WIDTH. ALL DIMENSIONS ARE ESTIMATES WHICH WILL VARY WITH ACTUAL CONSTRUCTION, AND ALL FLOOR PLANS, SPECIFICATIONS AND OTHER DEVELOPMENT PLANS ARE SUBJECT TO CHANGE AND WILL NOT NECESSARILY ACCURATELY REFLECT THE FINAL PLANS AND SPECIFICATIONS FOR THE DEVELOPMENT.

ALL DEPICTIONS OF APPLIANCES, COUNTERS, SOFFITS, FLOOR COVERINGS AND OTHER MATTERS OF DETAIL, INCLUDING, WITHOUT LIMITATION, ITEMS OF FINISH AND DECORATION, ARE CONCEPTUAL ONLY AND ARE NOT NECESSARILY INCLUDED IN EACH UNIT.