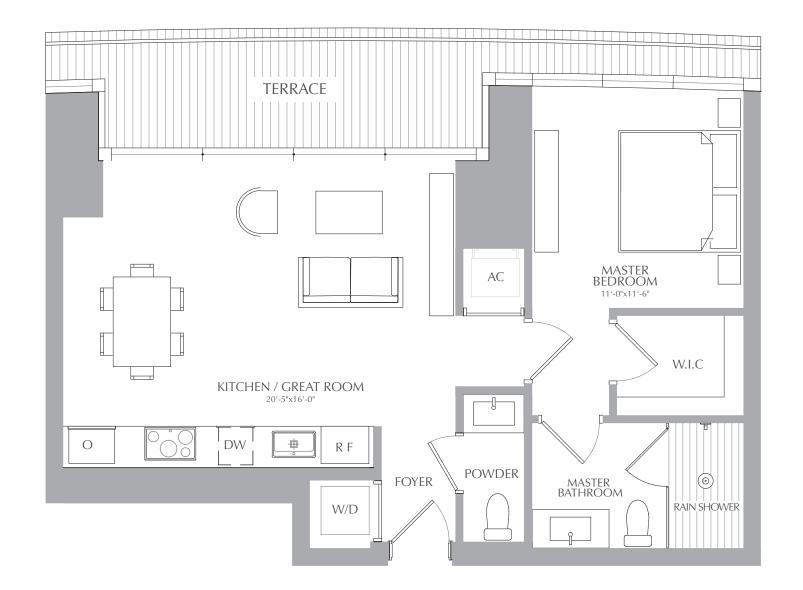

1 BEDROOM 1.5 BATHROOMS INTERIOR: 754 SQ. FT. 70 SQ. M. EXTERIOR: 118 SQ. FT. 11 SQ. M. TOTAL: 872 SQ. FT. 81 SQ. M.

RESIDENCES

1 BEDROOM 1.5 BATHROOMS INTERIOR: 754 SQ. FT. 70 SQ. M. EXTERIOR: 118 SQ. FT. 11 SQ. M. TOTAL: 872 SQ. FT. 81 SQ. M.

1 BEDROOM 1.5 BATHROOMS

828 SQ. FT. 77 SQ. M. INTERIOR: EXTERIOR: 637 SQ. FT. 59 SQ. M. TOTAL: 1,465 SQ. FT. 136 SQ. M.

STATED SQUARE FOOTAGES AND DIMENSIONS ARE MEASURED TO THE EXTERIOR BOUNDARIES OF THE EXTERIOR WALLS AND THE CENTERLINE OF INTERIOR DEMISING WALLS AND IN FACT VARY FROM THE SQUARE FOOTAGE AND DIMENSIONS THAT WOULD BE DETERMINED BY USING THE DESCRIPTION AND DEFINITION OF THE "UNIT" SET FORTH IN THE DECLARATION (WHICH GENERALLY ONLY INCLUDES THE INTERIOR AIRSPACE BETWEEN THE PERIMETER WALLS AND EXCLUDES ALL INTERIOR STRUCTURAL COMPONENTS AND OTHER COMMON ELEMENTS). THIS METHOD IS GENERALLY USED IN SALES MATERIALS AND IS PROVIDED TO ALLOW A PROSPECTIVE BUYER TO COMPARE THE UNITS WITH UNITS IN OTHER CONDOMINIUM PROJECTS THAT UTILIZE THE SAME METHOD. FOR YOUR REFERENCE, THE AREA OF THE UNIT, DETERMINED IN ACCORDANCE WITH THESE DEFINED UNIT BOUNDARIES, IS 4,369 SQ. FT. MEASUREMENTS OF ROOMS SET FORTH ON THIS FLOOR PLAN ARE GENERALLY TAKEN AT THE FARTHEST POINTS OF EACH GIVEN ROOM (AS IF THE ROOM WERE A PERFECT RECTANGLE), WITHOUT REGARD FOR ANY CUTOUTS OR VARIATIONS. ACCORDINGLY, THE AREA OF THE ACTUAL ROOM WILL TYPICALLY BE SMALLER THAN THE PRODUCT OBTAINED BY MULTIPLYING THE STATED LENGTH AND WIDTH. ALL DIMENSIONS ARE ESTIMATES WHICH WILL VARY WITH ACTUAL CONSTRUCTION, AND ALL FLOOR PLANS, SPECIFICATIONS AND OTHER DEVELOPMENT PLANS ARE SUBJECT TO CHANGE AND WILL NOT NECESSARILY ACCURATELY REFLECT THE FINAL PLANS AND SPECIFICATIONS FOR THE DEVELOPMENT.

ALL DEPICTIONS OF APPLIANCES, COUNTERS, SOFFITS, FLOOR COVERINGS AND OTHER MATTERS OF DETAIL, INCLUDING, WITHOUT LIMITATION, ITEMS OF FINISH AND DECORATION, ARE CONCEPTUAL ONLY AND ARE NOT NECESSARILY INCLUDED IN EACH UNIT.