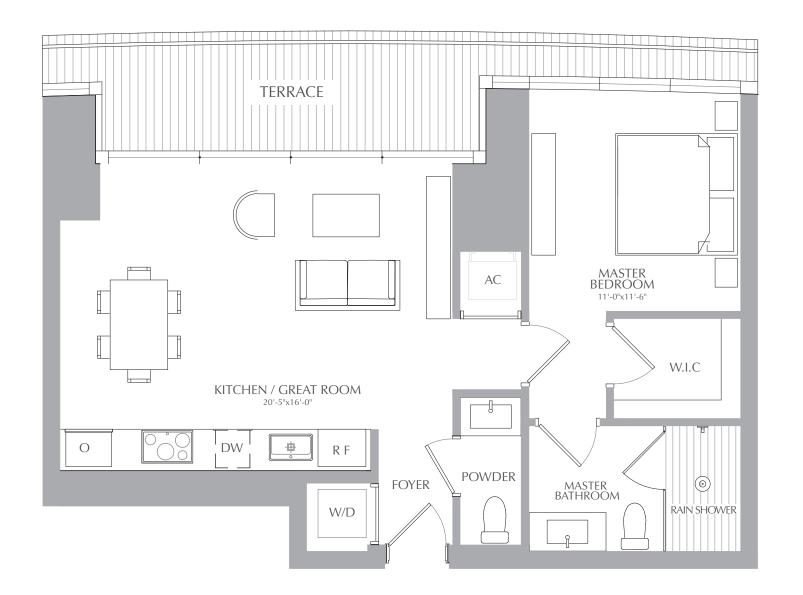

1 BEDROOM 1.5 BATHROOMS INTERIOR: 754 SQ. FT. 70 SQ. M. EXTERIOR: 118 SQ. FT. 11 SQ. M. TOTAL: 872 SQ. FT. 81 SQ. M.

RESIDENCES

1 BEDROOM 1.5 BATHROOMS INTERIOR: 754 SQ. FT. 70 SQ. M. EXTERIOR: 118 SQ. FT. 11 SQ. M. TOTAL: 872 SQ. FT. 81 SQ. M.

RESIDENCES

1 BEDROOM 1.5 BATHROOMS INTERIOR: 754 SQ. FT. 70 SQ. M. EXTERIOR: 118 SQ. FT. 11 SQ. M. TOTAL: 872 SQ. FT. 81 SQ. M.

RESIDENCES

1 BEDROOM 1.5 BATHROOMS INTERIOR: 754 SQ. FT. 70 SQ. M. EXTERIOR: 118 SQ. FT. 11 SQ. M. TOTAL: 872 SQ. FT. 81 SQ. M.

RESIDENCES