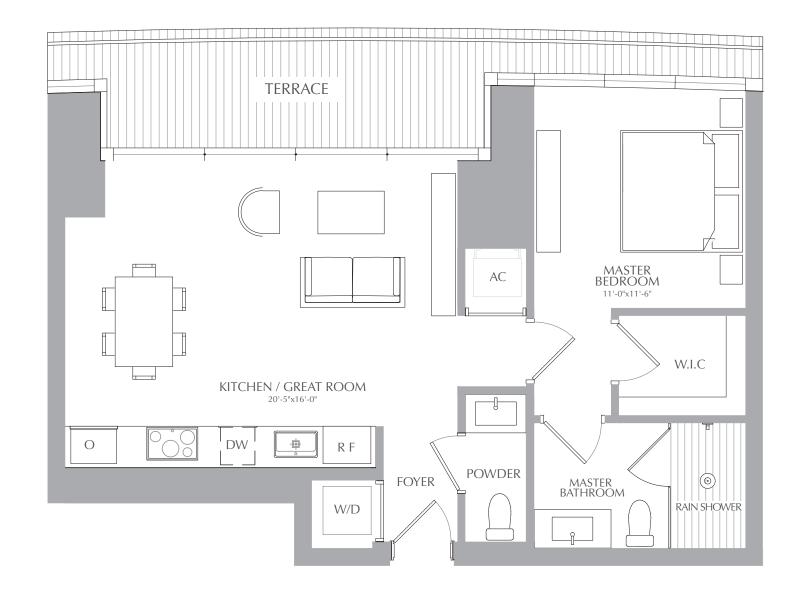

1 BEDROOM 1.5 BATHROOMS INTERIOR: 754 SQ. FT. 70 SQ. M. EXTERIOR: 118 SQ. FT. 11 SQ. M. TOTAL: 872 SQ. FT. 81 SQ. M.

RESIDENCES

1 BEDROOM 1.5 BATHROOMS INTERIOR: 754 SQ. FT. 70 SQ. M. EXTERIOR: 118 SQ. FT. 11 SQ. M. TOTAL: 872 SQ. FT. 81 SQ. M.

RESIDENCES

1 BEDROOM 1.5 BATHROOMS INTERIOR: 754 SQ. FT. 70 SQ. M. EXTERIOR: 118 SQ. FT. 11 SQ. M. TOTAL: 872 SQ. FT. 81 SQ. M.

RESIDENCES

1 BEDROOM 1.5 BATHROOMS INTERIOR: 754 SQ. FT. 70 SQ. M. EXTERIOR: 118 SQ. FT. 11 SQ. M. TOTAL: 872 SQ. FT. 81 SQ. M.