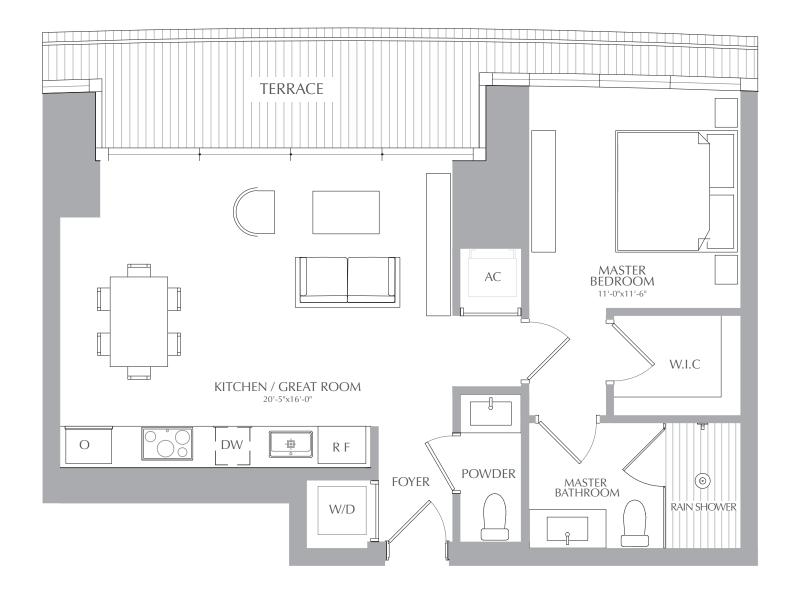

1 BEDROOM 1.5 BATHROOMS INTERIOR: 754 SQ. FT. 70 SQ. M. EXTERIOR: 118 SQ. FT. 11 SQ. M. TOTAL: 872 SQ. FT. 81 SQ. M.

RESIDENCES

1 BEDROOM 1.5 BATHROOMS INTERIOR: 754 SQ. FT. 70 SQ. M. EXTERIOR: 118 SQ. FT. 11 SQ. M. TOTAL: 872 SQ. FT. 81 SQ. M.

1 BEDROOM 1.5 BATHROOMS

828 SQ. FT. 77 SQ. M. INTERIOR: EXTERIOR: 637 SQ. FT. 59 SQ. M. TOTAL: 1,465 SQ. FT. 136 SQ. M.

STATED SQUARE FOOTAGES AND DIMENSIONS ARE MEASURED TO THE EXTERIOR BOUNDARIES OF THE EXTERIOR WALLS AND THE CENTERLINE OF INTERIOR DEMISING WALLS AND IN FACT VARY FROM THE SQUARE FOOTAGE AND DIMENSIONS THAT WOULD BE DETERMINED BY USING THE DESCRIPTION AND DEFINITION OF THE "UNIT" SET FORTH IN THE DECLARATION (WHICH GENERALLY ONLY INCLUDES THE INTERIOR AIRSPACE BETWEEN THE PERIMETER WALLS AND EXCLUDES ALL INTERIOR STRUCTURAL COMPONENTS AND OTHER COMMON ELEMENTS). THIS METHOD IS GENERALLY USED IN SALES MATERIALS AND IS PROVIDED TO ALLOW A PROSPECTIVE BUYER TO COMPARE THE UNITS WITH UNITS IN OTHER CONDOMINIUM PROJECTS THAT UTILIZE THE SAME METHOD. FOR YOUR REFERENCE, THE AREA OF THE UNIT, DETERMINED IN ACCORDANCE WITH THESE DEFINED UNIT BOUNDARIES, IS 4,369 SQ. FT. MEASUREMENTS OF ROOMS SET FORTH ON THIS FLOOR PLAN ARE GENERALLY TAKEN AT THE FARTHEST POINTS OF EACH GIVEN ROOM (AS IF THE ROOM WERE A PERFECT RECTANGLE), WITHOUT REGARD FOR ANY CUTOUTS OR VARIATIONS. ACCORDINGLY, THE AREA OF THE ACTUAL ROOM WILL TYPICALLY BE SMALLER THAN THE PRODUCT OBTAINED BY MULTIPLYING THE STATED LENGTH AND WIDTH. ALL DIMENSIONS ARE ESTIMATES WHICH WILL VARY WITH ACTUAL CONSTRUCTION, AND ALL FLOOR PLANS, SPECIFICATIONS AND OTHER DEVELOPMENT PLANS ARE SUBJECT TO CHANGE AND WILL NOT NECESSARILY ACCURATELY REFLECT THE FINAL PLANS AND SPECIFICATIONS FOR THE DEVELOPMENT.

ALL DEPICTIONS OF APPLIANCES, COUNTERS, SOFFITS, FLOOR COVERINGS AND OTHER MATTERS OF DETAIL, INCLUDING, WITHOUT LIMITATION, ITEMS OF FINISH AND DECORATION, ARE CONCEPTUAL ONLY AND ARE NOT NECESSARILY INCLUDED IN EACH UNIT.