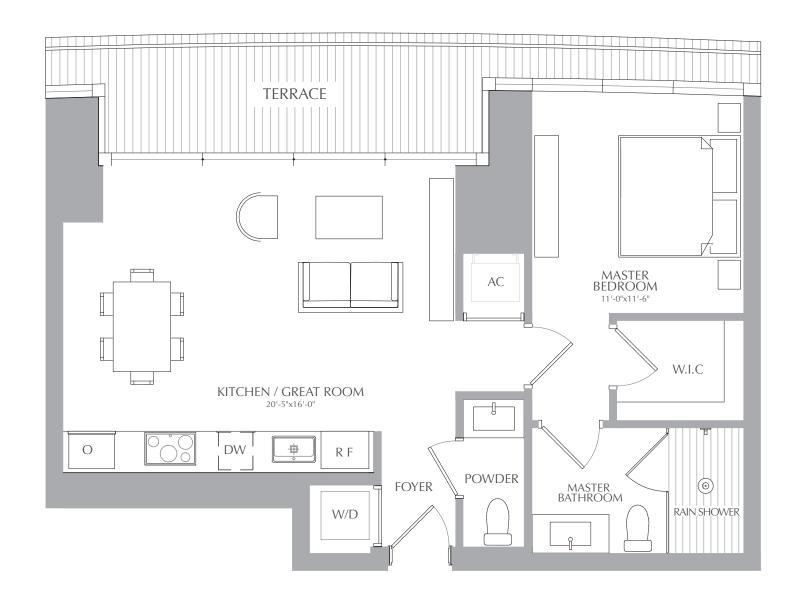

1 BEDROOM 1.5 BATHROOMS INTERIOR: 754 SQ. FT. 70 SQ. M. EXTERIOR: 118 SQ. FT. 11 SQ. M. TOTAL: 872 SQ. FT. 81 SQ. M.

RESIDENCES

1 BEDROOM 1.5 BATHROOMS INTERIOR: 754 SQ. FT. 70 SQ. M. EXTERIOR: 118 SQ. FT. 11 SQ. M. TOTAL: 872 SQ. FT. 81 SQ. M.

ALL DEPICTIONS OF APPLIANCES, COUNTERS, SOFFITS, FLOOR COVERINGS AND OTHER MATTERS OF DETAIL, INCLUDING, WITHOUT LIMITATION, ITEMS OF FINISH AND DECORATION, ARE CONCEPTUAL ONLY AND ARE NOT NECESSARILY INCLUDED IN EACH UNIT.