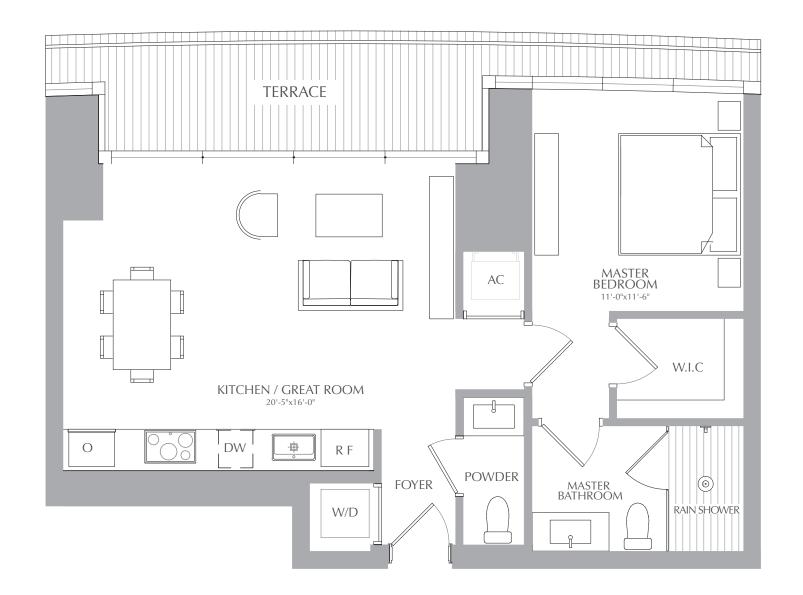

1 BEDROOM 1.5 BATHROOMS INTERIOR: 754 SQ. FT. 70 SQ. M. EXTERIOR: 118 SQ. FT. 11 SQ. M. TOTAL: 872 SQ. FT. 81 SQ. M.

RESIDENCES

1 BEDROOM 1.5 BATHROOMS INTERIOR: 754 SQ. FT. 70 SQ. M. EXTERIOR: 118 SQ. FT. 11 SQ. M. TOTAL: 872 SQ. FT. 81 SQ. M.

RESIDENCES

1 BEDROOM 1.5 BATHROOMS INTERIOR: 754 SQ. FT. 70 SQ. M. EXTERIOR: 118 SQ. FT. 11 SQ. M. TOTAL: 872 SQ. FT. 81 SQ. M.

RESIDENCES

1 BEDROOM 1.5 BATHROOMS INTERIOR: 754 SQ. FT. 70 SQ. M. EXTERIOR: 118 SQ. FT. 11 SQ. M. TOTAL: 872 SQ. FT. 81 SQ. M.

RESIDENCES

1 BEDROOM 1.5 BATHROOMS

828 SQ. FT. 77 SQ. M. INTERIOR: EXTERIOR: 637 SQ. FT. 59 SQ. M. TOTAL: 1,465 SQ. FT. 136 SQ. M.

STATED SQUARE FOOTAGES AND DIMENSIONS ARE MEASURED TO THE EXTERIOR BOUNDARIES OF THE EXTERIOR WALLS AND THE CENTERLINE OF INTERIOR DEMISING WALLS AND IN FACT VARY FROM THE SQUARE FOOTAGE AND DIMENSIONS THAT WOULD BE DETERMINED BY USING THE DESCRIPTION AND DEFINITION OF THE "UNIT" SET FORTH IN THE DECLARATION (WHICH GENERALLY ONLY INCLUDES THE INTERIOR AIRSPACE BETWEEN THE PERIMETER WALLS AND EXCLUDES ALL INTERIOR STRUCTURAL COMPONENTS AND OTHER COMMON ELEMENTS). THIS METHOD IS GENERALLY USED IN SALES MATERIALS AND IS PROVIDED TO ALLOW A PROSPECTIVE BUYER TO COMPARE THE UNITS WITH UNITS IN OTHER CONDOMINIUM PROJECTS THAT UTILIZE THE SAME METHOD. FOR YOUR REFERENCE, THE AREA OF THE UNIT, DETERMINED IN ACCORDANCE WITH THESE DEFINED UNIT BOUNDARIES, IS 4,369 SQ. FT. MEASUREMENTS OF ROOMS SET FORTH ON THIS FLOOR PLAN ARE GENERALLY TAKEN AT THE FARTHEST POINTS OF EACH GIVEN ROOM (AS IF THE ROOM WERE A PERFECT RECTANGLE), WITHOUT REGARD FOR ANY CUTOUTS OR VARIATIONS. ACCORDINGLY, THE AREA OF THE ACTUAL ROOM WILL TYPICALLY BE SMALLER THAN THE PRODUCT OBTAINED BY MULTIPLYING THE STATED LENGTH AND WIDTH. ALL DIMENSIONS ARE ESTIMATES WHICH WILL VARY WITH ACTUAL CONSTRUCTION, AND ALL FLOOR PLANS, SPECIFICATIONS AND OTHER DEVELOPMENT PLANS ARE SUBJECT TO CHANGE AND WILL NOT NECESSARILY ACCURATELY REFLECT THE FINAL PLANS AND SPECIFICATIONS FOR THE DEVELOPMENT.

ALL DEPICTIONS OF APPLIANCES, COUNTERS, SOFFITS, FLOOR COVERINGS AND OTHER MATTERS OF DETAIL, INCLUDING, WITHOUT LIMITATION, ITEMS OF FINISH AND DECORATION, ARE CONCEPTUAL ONLY AND ARE NOT NECESSARILY INCLUDED IN EACH UNIT.