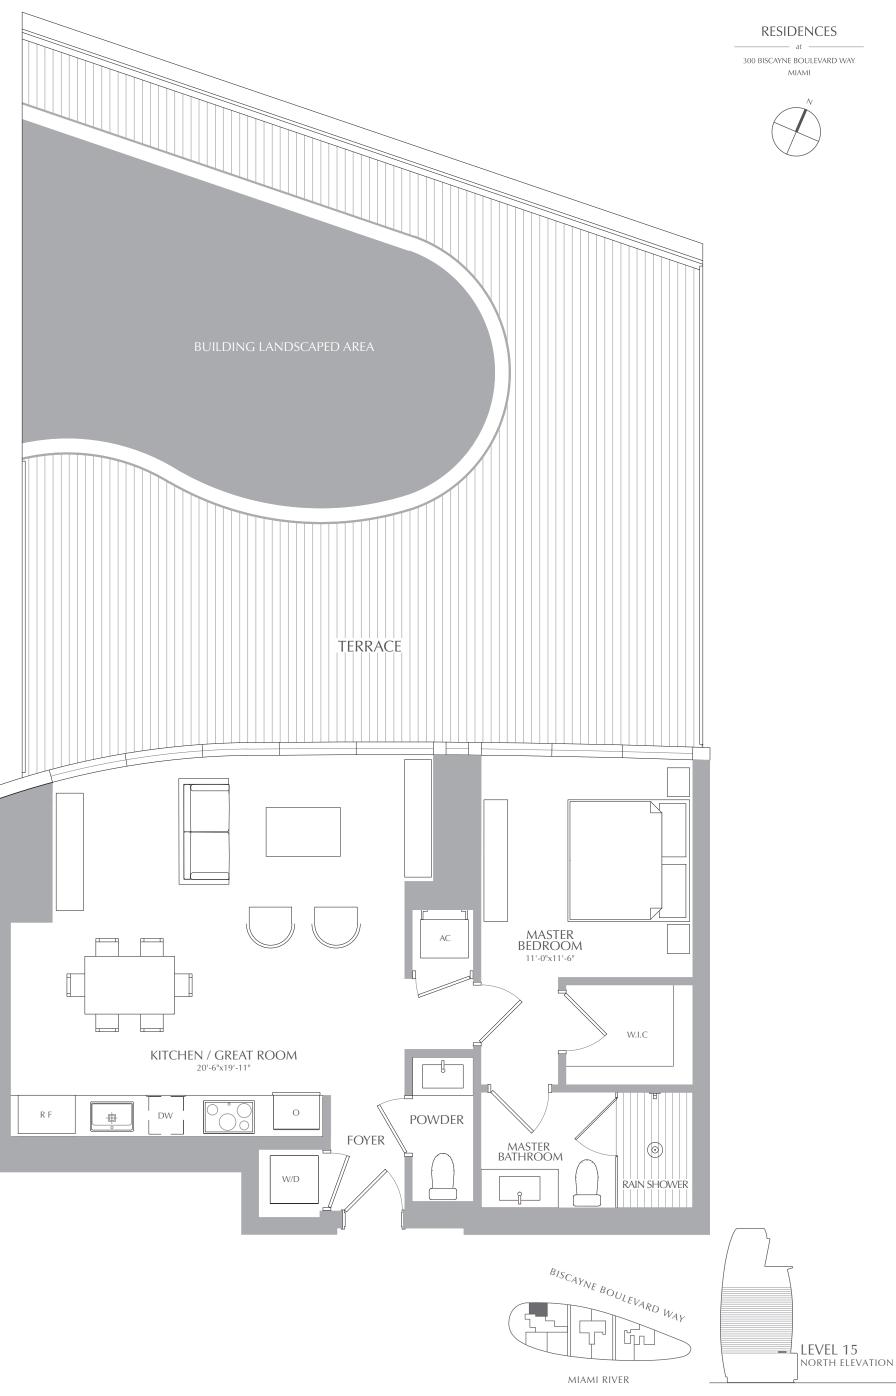

1 BEDROOM 1.5 BATHROOMS

828 SQ. FT. 77 SQ. M. INTERIOR: EXTERIOR: 637 SQ. FT. 59 SQ. M. TOTAL: 1,465 SQ. FT. 136 SQ. M.

STATED SQUARE FOOTAGES AND DIMENSIONS ARE MEASURED TO THE EXTERIOR BOUNDARIES OF THE EXTERIOR WALLS AND THE CENTERLINE OF INTERIOR DEMISING WALLS AND IN FACT VARY FROM THE SQUARE FOOTAGE AND DIMENSIONS THAT WOULD BE DETERMINED BY USING THE DESCRIPTION AND DEFINITION OF THE "UNIT" SET FORTH IN THE DECLARATION (WHICH GENERALLY ONLY INCLUDES THE INTERIOR AIRSPACE BETWEEN THE PERIMETER WALLS AND EXCLUDES ALL INTERIOR STRUCTURAL COMPONENTS AND OTHER COMMON ELEMENTS). THIS METHOD IS GENERALLY USED IN SALES MATERIALS AND IS PROVIDED TO ALLOW A PROSPECTIVE BUYER TO COMPARE THE UNITS WITH UNITS IN OTHER CONDOMINIUM PROJECTS THAT UTILIZE THE SAME METHOD. FOR YOUR REFERENCE, THE AREA OF THE UNIT, DETERMINED IN ACCORDANCE WITH THESE DEFINED UNIT BOUNDARIES, IS 4,369 SQ. FT. MEASUREMENTS OF ROOMS SET FORTH ON THIS FLOOR PLAN ARE GENERALLY TAKEN AT THE FARTHEST POINTS OF EACH GIVEN ROOM (AS IF THE ROOM WERE A PERFECT RECTANGLE), WITHOUT REGARD FOR ANY CUTOUTS OR VARIATIONS. ACCORDINGLY, THE AREA OF THE ACTUAL ROOM WILL TYPICALLY BE SMALLER THAN THE PRODUCT OBTAINED BY MULTIPLYING THE STATED LENGTH AND WIDTH. ALL DIMENSIONS ARE ESTIMATES WHICH WILL VARY WITH ACTUAL CONSTRUCTION, AND ALL FLOOR PLANS, SPECIFICATIONS AND OTHER DEVELOPMENT PLANS ARE SUBJECT TO CHANGE AND WILL NOT NECESSARILY ACCURATELY REFLECT THE FINAL PLANS AND SPECIFICATIONS FOR THE DEVELOPMENT.

ALL DEPICTIONS OF APPLIANCES, COUNTERS, SOFFITS, FLOOR COVERINGS AND OTHER MATTERS OF DETAIL, INCLUDING, WITHOUT LIMITATION, ITEMS OF FINISH AND DECORATION, ARE CONCEPTUAL ONLY AND ARE NOT NECESSARILY INCLUDED IN EACH UNIT.