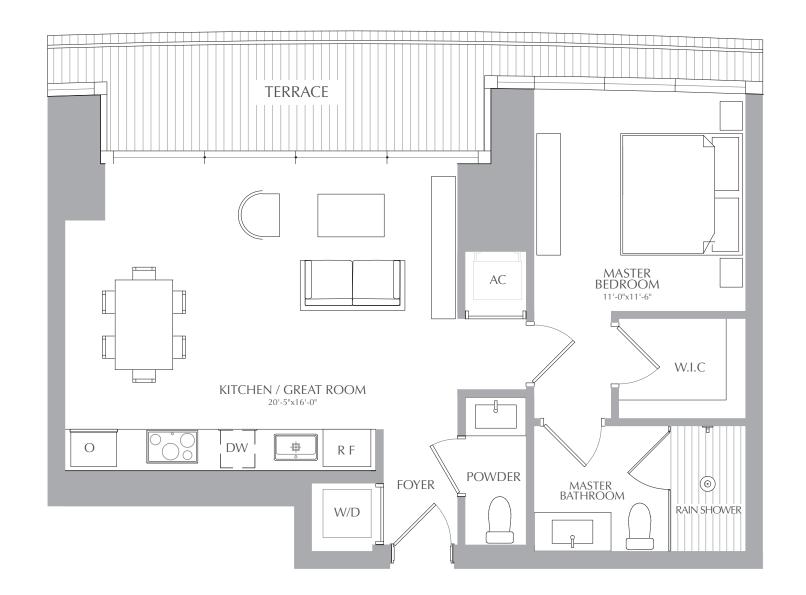

1 BEDROOM 1.5 BATHROOMS INTERIOR: 754 SQ. FT. 70 SQ. M. EXTERIOR: 118 SQ. FT. 11 SQ. M. TOTAL: 872 SQ. FT. 81 SQ. M.

RESIDENCES

1 BEDROOM 1.5 BATHROOMS INTERIOR: 754 SQ. FT. 70 SQ. M. EXTERIOR: 118 SQ. FT. 11 SQ. M. TOTAL: 872 SQ. FT. 81 SQ. M.

RESIDENCES

1 BEDROOM 1.5 BATHROOMS INTERIOR: 754 SQ. FT. 70 SQ. M. EXTERIOR: 118 SQ. FT. 11 SQ. M. TOTAL: 872 SQ. FT. 81 SQ. M.

RESIDENCES

1 BEDROOM 1.5 BATHROOMS INTERIOR: 754 SQ. FT. 70 SQ. M. EXTERIOR: 118 SQ. FT. 11 SQ. M. TOTAL: 872 SQ. FT. 81 SQ. M.

ALL DEPICTIONS OF APPLIANCES, COUNTERS, SOFFITS, FLOOR COVERINGS AND OTHER MATTERS OF DETAIL, INCLUDING, WITHOUT LIMITATION, ITEMS OF FINISH AND DECORATION, ARE CONCEPTUAL ONLY AND ARE NOT NECESSARILY INCLUDED IN EACH UNIT.

1 BEDROOM 1.5 BATHROOMS

828 SQ. FT. 77 SQ. M. INTERIOR: EXTERIOR: 637 SQ. FT. 59 SQ. M. TOTAL: 1,465 SQ. FT. 136 SQ. M.

STATED SQUARE FOOTAGES AND DIMENSIONS ARE MEASURED TO THE EXTERIOR BOUNDARIES OF THE EXTERIOR WALLS AND THE CENTERLINE OF INTERIOR DEMISING WALLS AND IN FACT VARY FROM THE SQUARE FOOTAGE AND DIMENSIONS THAT WOULD BE DETERMINED BY USING THE DESCRIPTION AND DEFINITION OF THE "UNIT" SET FORTH IN THE DECLARATION (WHICH GENERALLY ONLY INCLUDES THE INTERIOR AIRSPACE BETWEEN THE PERIMETER WALLS AND EXCLUDES ALL INTERIOR STRUCTURAL COMPONENTS AND OTHER COMMON ELEMENTS). THIS METHOD IS GENERALLY USED IN SALES MATERIALS AND IS PROVIDED TO ALLOW A PROSPECTIVE BUYER TO COMPARE THE UNITS WITH UNITS IN OTHER CONDOMINIUM PROJECTS THAT UTILIZE THE SAME METHOD. FOR YOUR REFERENCE, THE AREA OF THE UNIT, DETERMINED IN ACCORDANCE WITH THESE DEFINED UNIT BOUNDARIES, IS 4,369 SQ. FT. MEASUREMENTS OF ROOMS SET FORTH ON THIS FLOOR PLAN ARE GENERALLY TAKEN AT THE FARTHEST POINTS OF EACH GIVEN ROOM (AS IF THE ROOM WERE A PERFECT RECTANGLE), WITHOUT REGARD FOR ANY CUTOUTS OR VARIATIONS. ACCORDINGLY, THE AREA OF THE ACTUAL ROOM WILL TYPICALLY BE SMALLER THAN THE PRODUCT OBTAINED BY MULTIPLYING THE STATED LENGTH AND WIDTH. ALL DIMENSIONS ARE ESTIMATES WHICH WILL VARY WITH ACTUAL CONSTRUCTION, AND ALL FLOOR PLANS, SPECIFICATIONS AND OTHER DEVELOPMENT PLANS ARE SUBJECT TO CHANGE AND WILL NOT NECESSARILY ACCURATELY REFLECT THE FINAL PLANS AND SPECIFICATIONS FOR THE DEVELOPMENT.