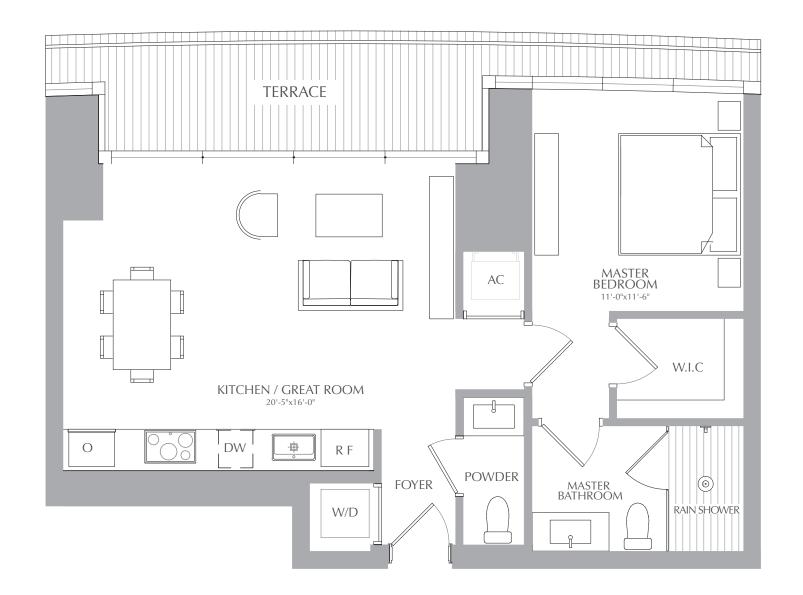

1 BEDROOM 1.5 BATHROOMS INTERIOR: 754 SQ. FT. 70 SQ. M. EXTERIOR: 118 SQ. FT. 11 SQ. M. TOTAL: 872 SQ. FT. 81 SQ. M.

RESIDENCES

1 BEDROOM 1.5 BATHROOMS INTERIOR: 754 SQ. FT. 70 SQ. M. EXTERIOR: 118 SQ. FT. 11 SQ. M. TOTAL: 872 SQ. FT. 81 SQ. M.

1 BEDROOM 1.5 BATHROOMS

828 SQ. FT. 77 SQ. M. INTERIOR: EXTERIOR: 637 SQ. FT. 59 SQ. M. TOTAL: 1,465 SQ. FT. 136 SQ. M.

STATED SQUARE FOOTAGES AND DIMENSIONS ARE MEASURED TO THE EXTERIOR BOUNDARIES OF THE EXTERIOR WALLS AND THE CENTERLINE OF INTERIOR DEMISING WALLS AND IN FACT VARY FROM THE SQUARE FOOTAGE AND DIMENSIONS THAT WOULD BE DETERMINED BY USING THE DESCRIPTION AND DEFINITION OF THE "UNIT" SET FORTH IN THE DECLARATION (WHICH GENERALLY ONLY INCLUDES THE INTERIOR AIRSPACE BETWEEN THE PERIMETER WALLS AND EXCLUDES ALL INTERIOR STRUCTURAL COMPONENTS AND OTHER COMMON ELEMENTS). THIS METHOD IS GENERALLY USED IN SALES MATERIALS AND IS PROVIDED TO ALLOW A PROSPECTIVE BUYER TO COMPARE THE UNITS WITH UNITS IN OTHER CONDOMINIUM PROJECTS THAT UTILIZE THE SAME METHOD. FOR YOUR REFERENCE, THE AREA OF THE UNIT, DETERMINED IN ACCORDANCE WITH THESE DEFINED UNIT BOUNDARIES, IS 4,369 SQ. FT. MEASUREMENTS OF ROOMS SET FORTH ON THIS FLOOR PLAN ARE GENERALLY TAKEN AT THE FARTHEST POINTS OF EACH GIVEN ROOM (AS IF THE ROOM WERE A PERFECT RECTANGLE), WITHOUT REGARD FOR ANY CUTOUTS OR VARIATIONS. ACCORDINGLY, THE AREA OF THE ACTUAL ROOM WILL TYPICALLY BE SMALLER THAN THE PRODUCT OBTAINED BY MULTIPLYING THE STATED LENGTH AND WIDTH. ALL DIMENSIONS ARE ESTIMATES WHICH WILL VARY WITH ACTUAL CONSTRUCTION, AND ALL FLOOR PLANS, SPECIFICATIONS AND OTHER DEVELOPMENT PLANS ARE SUBJECT TO CHANGE AND WILL NOT NECESSARILY ACCURATELY REFLECT THE FINAL PLANS AND SPECIFICATIONS FOR THE DEVELOPMENT.

ALL DEPICTIONS OF APPLIANCES, COUNTERS, SOFFITS, FLOOR COVERINGS AND OTHER MATTERS OF DETAIL, INCLUDING, WITHOUT LIMITATION, ITEMS OF FINISH AND DECORATION, ARE CONCEPTUAL ONLY AND ARE NOT NECESSARILY INCLUDED IN EACH UNIT.