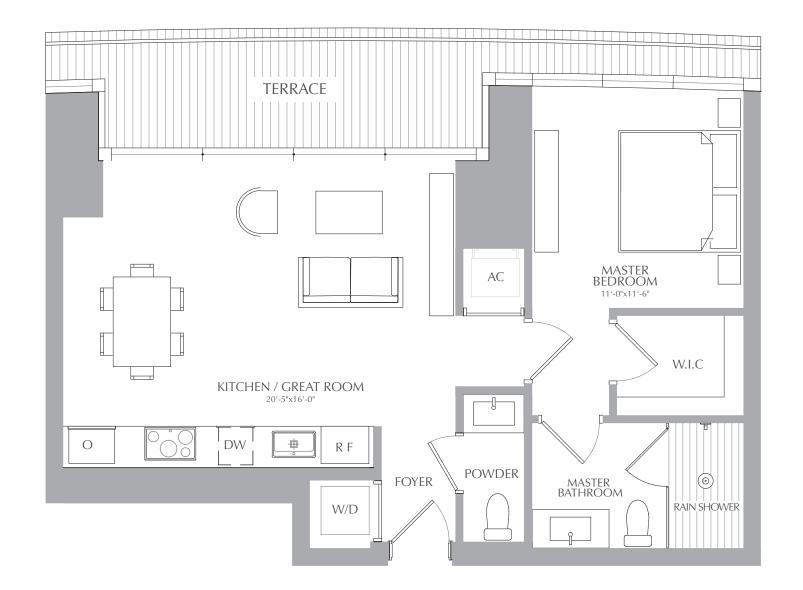

1 BEDROOM 1.5 BATHROOMS INTERIOR: 754 SQ. FT. 70 SQ. M. EXTERIOR: 118 SQ. FT. 11 SQ. M. TOTAL: 872 SQ. FT. 81 SQ. M.

RESIDENCES

1 BEDROOM 1.5 BATHROOMS INTERIOR: 754 SQ. FT. 70 SQ. M. EXTERIOR: 118 SQ. FT. 11 SQ. M. TOTAL: 872 SQ. FT. 81 SQ. M.

ALL DEPICTIONS OF APPLIANCES, COUNTERS, SOFFITS, FLOOR COVERINGS AND OTHER MATTERS OF DETAIL, INCLUDING, WITHOUT LIMITATION, ITEMS OF FINISH AND DECORATION, ARE CONCEPTUAL ONLY AND ARE NOT NECESSARILY INCLUDED IN EACH UNIT.