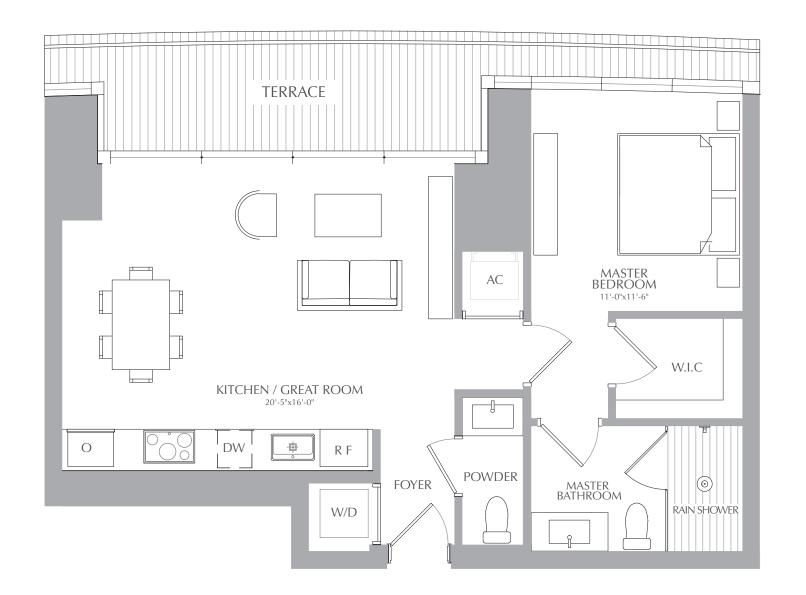

1 BEDROOM 1.5 BATHROOMS INTERIOR: 754 SQ. FT. 70 SQ. M. EXTERIOR: 118 SQ. FT. 11 SQ. M. TOTAL: 872 SQ. FT. 81 SQ. M.

RESIDENCES

1 BEDROOM 1.5 BATHROOMS INTERIOR: 754 SQ. FT. 70 SQ. M. EXTERIOR: 118 SQ. FT. 11 SQ. M. TOTAL: 872 SQ. FT. 81 SQ. M.

1 BEDROOM 1.5 BATHROOMS

828 SQ. FT. 77 SQ. M. INTERIOR: EXTERIOR: 637 SQ. FT. 59 SQ. M. TOTAL: 1,465 SQ. FT. 136 SQ. M.

STATED SQUARE FOOTAGES AND DIMENSIONS ARE MEASURED TO THE EXTERIOR BOUNDARIES OF THE EXTERIOR WALLS AND THE CENTERLINE OF INTERIOR DEMISING WALLS AND IN FACT VARY FROM THE SQUARE FOOTAGE AND DIMENSIONS THAT WOULD BE DETERMINED BY USING THE DESCRIPTION AND DEFINITION OF THE "UNIT" SET FORTH IN THE DECLARATION (WHICH GENERALLY ONLY INCLUDES THE INTERIOR AIRSPACE BETWEEN THE PERIMETER WALLS AND EXCLUDES ALL INTERIOR STRUCTURAL COMPONENTS AND OTHER COMMON ELEMENTS). THIS METHOD IS GENERALLY USED IN SALES MATERIALS AND IS PROVIDED TO ALLOW A PROSPECTIVE BUYER TO COMPARE THE UNITS WITH UNITS IN OTHER CONDOMINIUM PROJECTS THAT UTILIZE THE SAME METHOD. FOR YOUR REFERENCE, THE AREA OF THE UNIT, DETERMINED IN ACCORDANCE WITH THESE DEFINED UNIT BOUNDARIES, IS 4,369 SQ. FT. MEASUREMENTS OF ROOMS SET FORTH ON THIS FLOOR PLAN ARE GENERALLY TAKEN AT THE FARTHEST POINTS OF EACH GIVEN ROOM (AS IF THE ROOM WERE A PERFECT RECTANGLE), WITHOUT REGARD FOR ANY CUTOUTS OR VARIATIONS. ACCORDINGLY, THE AREA OF THE ACTUAL ROOM WILL TYPICALLY BE SMALLER THAN THE PRODUCT OBTAINED BY MULTIPLYING THE STATED LENGTH AND WIDTH. ALL DIMENSIONS ARE ESTIMATES WHICH WILL VARY WITH ACTUAL CONSTRUCTION, AND ALL FLOOR PLANS, SPECIFICATIONS AND OTHER DEVELOPMENT PLANS ARE SUBJECT TO CHANGE AND WILL NOT NECESSARILY ACCURATELY REFLECT THE FINAL PLANS AND SPECIFICATIONS FOR THE DEVELOPMENT.

ALL DEPICTIONS OF APPLIANCES, COUNTERS, SOFFITS, FLOOR COVERINGS AND OTHER MATTERS OF DETAIL, INCLUDING, WITHOUT LIMITATION, ITEMS OF FINISH AND DECORATION, ARE CONCEPTUAL ONLY AND ARE NOT NECESSARILY INCLUDED IN EACH UNIT.