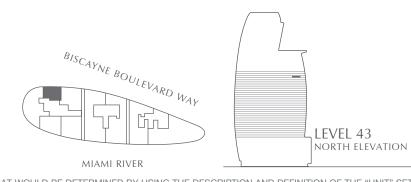

1 BEDROOM 1.5 BATHROOMS

828 SQ. FT. 77 SQ. M. INTERIOR: EXTERIOR: 637 SQ. FT. 59 SQ. M. TOTAL: 1,465 SQ. FT. 136 SQ. M.

STATED SQUARE FOOTAGES AND DIMENSIONS ARE MEASURED TO THE EXTERIOR BOUNDARIES OF THE EXTERIOR WALLS AND THE CENTERLINE OF INTERIOR DEMISING WALLS AND IN FACT VARY FROM THE SQUARE FOOTAGE AND DIMENSIONS THAT WOULD BE DETERMINED BY USING THE DESCRIPTION AND DEFINITION OF THE "UNIT" SET FORTH IN THE DECLARATION (WHICH GENERALLY ONLY INCLUDES THE INTERIOR AIRSPACE BETWEEN THE PERIMETER WALLS AND EXCLUDES ALL INTERIOR STRUCTURAL COMPONENTS AND OTHER COMMON ELEMENTS). THIS METHOD IS GENERALLY USED IN SALES MATERIALS AND IS PROVIDED TO ALLOW A PROSPECTIVE BUYER TO COMPARE THE UNITS WITH UNITS IN OTHER CONDOMINIUM PROJECTS THAT UTILIZE THE SAME METHOD. FOR YOUR REFERENCE, THE AREA OF THE UNIT, DETERMINED IN ACCORDANCE WITH THESE DEFINED UNIT BOUNDARIES, IS 4,369 SQ. FT. MEASUREMENTS OF ROOMS SET FORTH ON THIS FLOOR PLAN ARE GENERALLY TAKEN AT THE FARTHEST POINTS OF EACH GIVEN ROOM (AS IF THE ROOM WERE A PERFECT RECTANGLE), WITHOUT REGARD FOR ANY CUTOUTS OR VARIATIONS. ACCORDINGLY, THE AREA OF THE ACTUAL ROOM WILL TYPICALLY BE SMALLER THAN THE PRODUCT OBTAINED BY MULTIPLYING THE STATED LENGTH AND WIDTH. ALL DIMENSIONS ARE ESTIMATES WHICH WILL VARY WITH ACTUAL CONSTRUCTION, AND ALL FLOOR PLANS, SPECIFICATIONS AND OTHER DEVELOPMENT PLANS ARE SUBJECT TO CHANGE AND WILL NOT NECESSARILY ACCURATELY REFLECT THE FINAL PLANS AND SPECIFICATIONS FOR THE DEVELOPMENT.