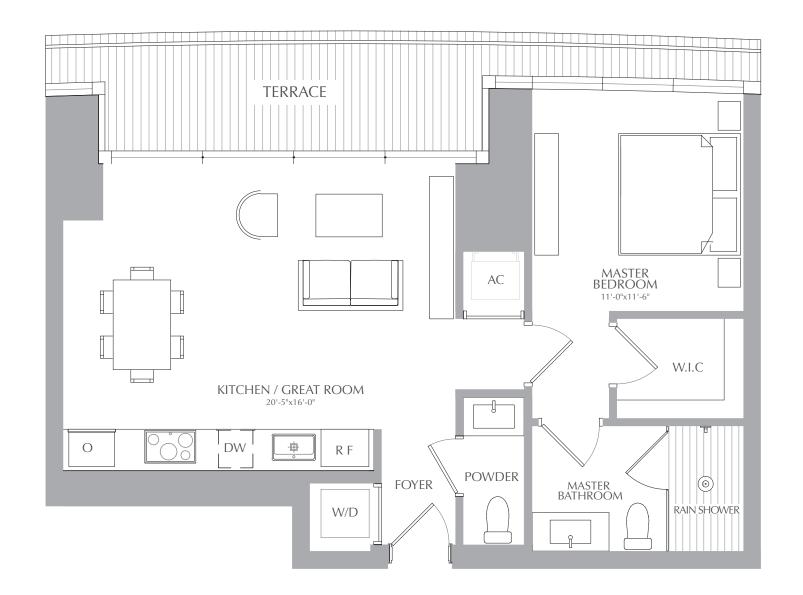

1 BEDROOM 1.5 BATHROOMS INTERIOR: 754 SQ. FT. 70 SQ. M. EXTERIOR: 118 SQ. FT. 11 SQ. M. TOTAL: 872 SQ. FT. 81 SQ. M.

RESIDENCES

1 BEDROOM 1.5 BATHROOMS INTERIOR: 754 SQ. FT. 70 SQ. M. EXTERIOR: 118 SQ. FT. 11 SQ. M. TOTAL: 872 SQ. FT. 81 SQ. M.

ALL DEPICTIONS OF APPLIANCES, COUNTERS, SOFFITS, FLOOR COVERINGS AND OTHER MATTERS OF DETAIL, INCLUDING, WITHOUT LIMITATION, ITEMS OF FINISH AND DECORATION, ARE CONCEPTUAL ONLY AND ARE NOT NECESSARILY INCLUDED IN EACH UNIT.