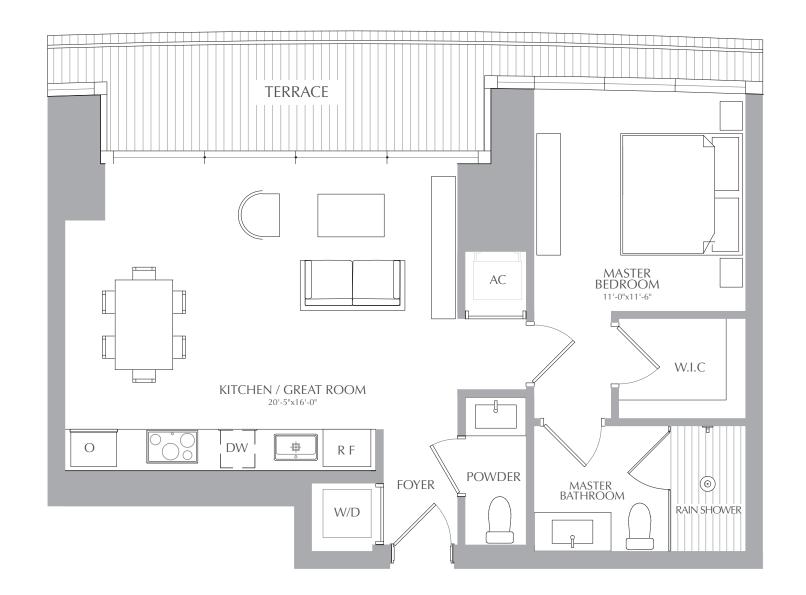

1 BEDROOM 1.5 BATHROOMS INTERIOR: 754 SQ. FT. 70 SQ. M. EXTERIOR: 118 SQ. FT. 11 SQ. M. TOTAL: 872 SQ. FT. 81 SQ. M.

RESIDENCES

1 BEDROOM 1.5 BATHROOMS INTERIOR: 754 SQ. FT. 70 SQ. M. EXTERIOR: 118 SQ. FT. 11 SQ. M. TOTAL: 872 SQ. FT. 81 SQ. M.

ALL DEPICTIONS OF APPLIANCES, COUNTERS, SOFFITS, FLOOR COVERINGS AND OTHER MATTERS OF DETAIL, INCLUDING, WITHOUT LIMITATION, ITEMS OF FINISH AND DECORATION, ARE CONCEPTUAL ONLY AND ARE NOT NECESSARILY INCLUDED IN EACH UNIT.

1 BEDROOM 1.5 BATHROOMS

828 SQ. FT. 77 SQ. M. INTERIOR: EXTERIOR: 637 SQ. FT. 59 SQ. M. TOTAL: 1,465 SQ. FT. 136 SQ. M.

STATED SQUARE FOOTAGES AND DIMENSIONS ARE MEASURED TO THE EXTERIOR BOUNDARIES OF THE EXTERIOR WALLS AND THE CENTERLINE OF INTERIOR DEMISING WALLS AND IN FACT VARY FROM THE SQUARE FOOTAGE AND DIMENSIONS THAT WOULD BE DETERMINED BY USING THE DESCRIPTION AND DEFINITION OF THE "UNIT" SET FORTH IN THE DECLARATION (WHICH GENERALLY ONLY INCLUDES THE INTERIOR AIRSPACE BETWEEN THE PERIMETER WALLS AND EXCLUDES ALL INTERIOR STRUCTURAL COMPONENTS AND OTHER COMMON ELEMENTS). THIS METHOD IS GENERALLY USED IN SALES MATERIALS AND IS PROVIDED TO ALLOW A PROSPECTIVE BUYER TO COMPARE THE UNITS WITH UNITS IN OTHER CONDOMINIUM PROJECTS THAT UTILIZE THE SAME METHOD. FOR YOUR REFERENCE, THE AREA OF THE UNIT, DETERMINED IN ACCORDANCE WITH THESE DEFINED UNIT BOUNDARIES, IS 4,369 SQ. FT. MEASUREMENTS OF ROOMS SET FORTH ON THIS FLOOR PLAN ARE GENERALLY TAKEN AT THE FARTHEST POINTS OF EACH GIVEN ROOM (AS IF THE ROOM WERE A PERFECT RECTANGLE), WITHOUT REGARD FOR ANY CUTOUTS OR VARIATIONS. ACCORDINGLY, THE AREA OF THE ACTUAL ROOM WILL TYPICALLY BE SMALLER THAN THE PRODUCT OBTAINED BY MULTIPLYING THE STATED LENGTH AND WIDTH. ALL DIMENSIONS ARE ESTIMATES WHICH WILL VARY WITH ACTUAL CONSTRUCTION, AND ALL FLOOR PLANS, SPECIFICATIONS AND OTHER DEVELOPMENT PLANS ARE SUBJECT TO CHANGE AND WILL NOT NECESSARILY ACCURATELY REFLECT THE FINAL PLANS AND SPECIFICATIONS FOR THE DEVELOPMENT.