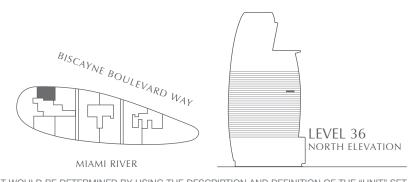

1 BEDROOM 1.5 BATHROOMS

828 SQ. FT. 77 SQ. M. INTERIOR: EXTERIOR: 637 SQ. FT. 59 SQ. M. TOTAL: 1,465 SQ. FT. 136 SQ. M.

STATED SQUARE FOOTAGES AND DIMENSIONS ARE MEASURED TO THE EXTERIOR BOUNDARIES OF THE EXTERIOR WALLS AND THE CENTERLINE OF INTERIOR DEMISING WALLS AND IN FACT VARY FROM THE SQUARE FOOTAGE AND DIMENSIONS THAT WOULD BE DETERMINED BY USING THE DESCRIPTION AND DEFINITION OF THE "UNIT" SET FORTH IN THE DECLARATION (WHICH GENERALLY ONLY INCLUDES THE INTERIOR AIRSPACE BETWEEN THE PERIMETER WALLS AND EXCLUDES ALL INTERIOR STRUCTURAL COMPONENTS AND OTHER COMMON ELEMENTS). THIS METHOD IS GENERALLY USED IN SALES MATERIALS AND IS PROVIDED TO ALLOW A PROSPECTIVE BUYER TO COMPARE THE UNITS WITH UNITS IN OTHER CONDOMINIUM PROJECTS THAT UTILIZE THE SAME METHOD. FOR YOUR REFERENCE, THE AREA OF THE UNIT, DETERMINED IN ACCORDANCE WITH THESE DEFINED UNIT BOUNDARIES, IS 4,369 SQ. FT. MEASUREMENTS OF ROOMS SET FORTH ON THIS FLOOR PLAN ARE GENERALLY TAKEN AT THE FARTHEST POINTS OF EACH GIVEN ROOM (AS IF THE ROOM WERE A PERFECT RECTANGLE), WITHOUT REGARD FOR ANY CUTOUTS OR VARIATIONS. ACCORDINGLY, THE AREA OF THE ACTUAL ROOM WILL TYPICALLY BE SMALLER THAN THE PRODUCT OBTAINED BY MULTIPLYING THE STATED LENGTH AND WIDTH. ALL DIMENSIONS ARE ESTIMATES WHICH WILL VARY WITH ACTUAL CONSTRUCTION, AND ALL FLOOR PLANS, SPECIFICATIONS AND OTHER DEVELOPMENT PLANS ARE SUBJECT TO CHANGE AND WILL NOT NECESSARILY ACCURATELY REFLECT THE FINAL PLANS AND SPECIFICATIONS FOR THE DEVELOPMENT.