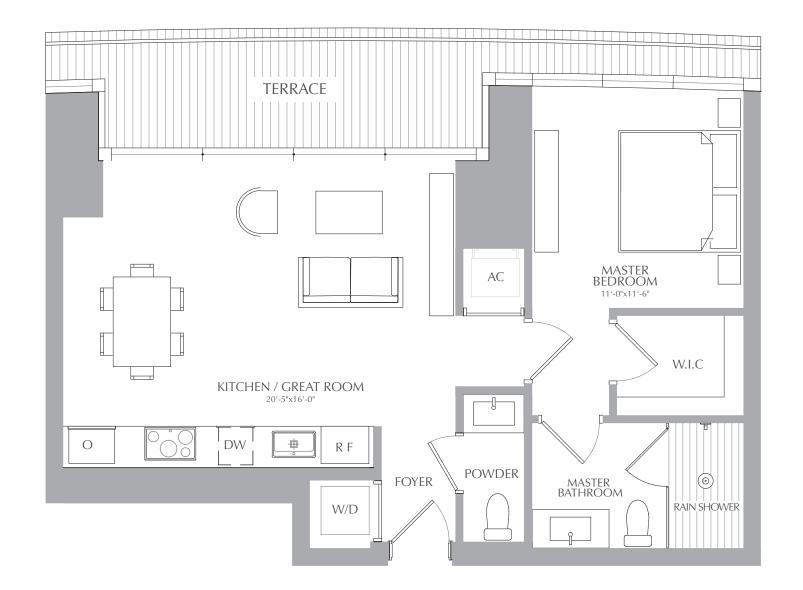

1 BEDROOM 1.5 BATHROOMS INTERIOR: 754 SQ. FT. 70 SQ. M. EXTERIOR: 118 SQ. FT. 11 SQ. M. TOTAL: 872 SQ. FT. 81 SQ. M.

RESIDENCES

1 BEDROOM 1.5 BATHROOMS INTERIOR: 754 SQ. FT. 70 SQ. M. EXTERIOR: 118 SQ. FT. 11 SQ. M. TOTAL: 872 SQ. FT. 81 SQ. M.

RESIDENCES

1 BEDROOM 1.5 BATHROOMS INTERIOR: 754 SQ. FT. 70 SQ. M. EXTERIOR: 118 SQ. FT. 11 SQ. M. TOTAL: 872 SQ. FT. 81 SQ. M.

RESIDENCES

1 BEDROOM 1.5 BATHROOMS INTERIOR: 754 SQ. FT. 70 SQ. M. EXTERIOR: 118 SQ. FT. 11 SQ. M. TOTAL: 872 SQ. FT. 81 SQ. M.

RESIDENCES

1 BEDROOM 1.5 BATHROOMS

828 SQ. FT. 77 SQ. M. INTERIOR: EXTERIOR: 637 SQ. FT. 59 SQ. M. TOTAL: 1,465 SQ. FT. 136 SQ. M.

STATED SQUARE FOOTAGES AND DIMENSIONS ARE MEASURED TO THE EXTERIOR BOUNDARIES OF THE EXTERIOR WALLS AND THE CENTERLINE OF INTERIOR DEMISING WALLS AND IN FACT VARY FROM THE SQUARE FOOTAGE AND DIMENSIONS THAT WOULD BE DETERMINED BY USING THE DESCRIPTION AND DEFINITION OF THE "UNIT" SET FORTH IN THE DECLARATION (WHICH GENERALLY ONLY INCLUDES THE INTERIOR AIRSPACE BETWEEN THE PERIMETER WALLS AND EXCLUDES ALL INTERIOR STRUCTURAL COMPONENTS AND OTHER COMMON ELEMENTS). THIS METHOD IS GENERALLY USED IN SALES MATERIALS AND IS PROVIDED TO ALLOW A PROSPECTIVE BUYER TO COMPARE THE UNITS WITH UNITS IN OTHER CONDOMINIUM PROJECTS THAT UTILIZE THE SAME METHOD. FOR YOUR REFERENCE, THE AREA OF THE UNIT, DETERMINED IN ACCORDANCE WITH THESE DEFINED UNIT BOUNDARIES, IS 4,369 SQ. FT. MEASUREMENTS OF ROOMS SET FORTH ON THIS FLOOR PLAN ARE GENERALLY TAKEN AT THE FARTHEST POINTS OF EACH GIVEN ROOM (AS IF THE ROOM WERE A PERFECT RECTANGLE), WITHOUT REGARD FOR ANY CUTOUTS OR VARIATIONS. ACCORDINGLY, THE AREA OF THE ACTUAL ROOM WILL TYPICALLY BE SMALLER THAN THE PRODUCT OBTAINED BY MULTIPLYING THE STATED LENGTH AND WIDTH. ALL DIMENSIONS ARE ESTIMATES WHICH WILL VARY WITH ACTUAL CONSTRUCTION, AND ALL FLOOR PLANS, SPECIFICATIONS AND OTHER DEVELOPMENT PLANS ARE SUBJECT TO CHANGE AND WILL NOT NECESSARILY ACCURATELY REFLECT THE FINAL PLANS AND SPECIFICATIONS FOR THE DEVELOPMENT.

ALL DEPICTIONS OF APPLIANCES, COUNTERS, SOFFITS, FLOOR COVERINGS AND OTHER MATTERS OF DETAIL, INCLUDING, WITHOUT LIMITATION, ITEMS OF FINISH AND DECORATION, ARE CONCEPTUAL ONLY AND ARE NOT NECESSARILY INCLUDED IN EACH UNIT.