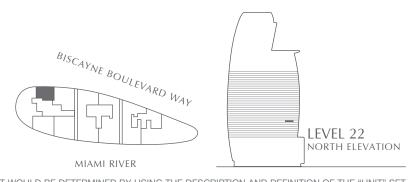

1 BEDROOM 1.5 BATHROOMS INTERIOR: 754 SQ. FT. 70 SQ. M. EXTERIOR: 118 SQ. FT. 11 SQ. M. TOTAL: 872 SQ. FT. 81 SQ. M.

RESIDENCES

1 BEDROOM 1.5 BATHROOMS INTERIOR: 754 SQ. FT. 70 SQ. M. EXTERIOR: 118 SQ. FT. 11 SQ. M. TOTAL: 872 SQ. FT. 81 SQ. M.