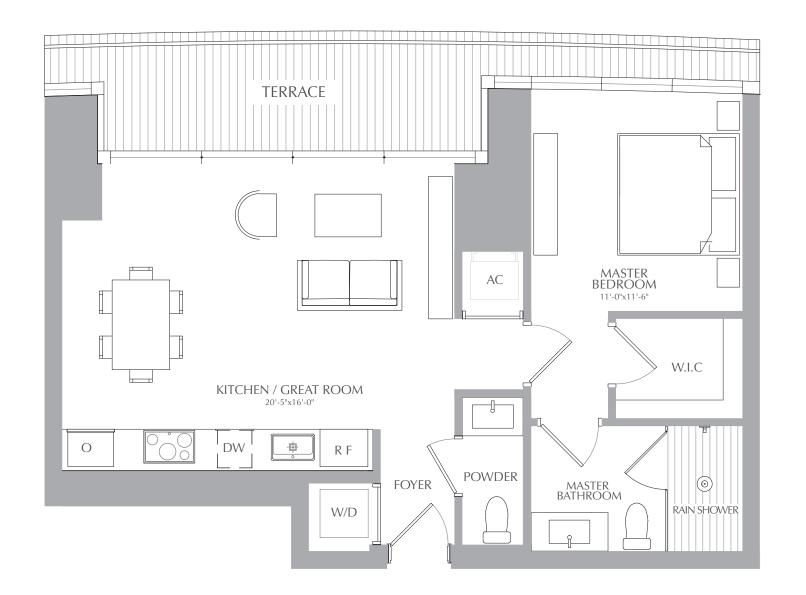

1 BEDROOM 1.5 BATHROOMS INTERIOR: 754 SQ. FT. 70 SQ. M. EXTERIOR: 118 SQ. FT. 11 SQ. M. TOTAL: 872 SQ. FT. 81 SQ. M.

RESIDENCES

1 BEDROOM 1.5 BATHROOMS INTERIOR: 754 SQ. FT. 70 SQ. M. EXTERIOR: 118 SQ. FT. 11 SQ. M. TOTAL: 872 SQ. FT. 81 SQ. M.