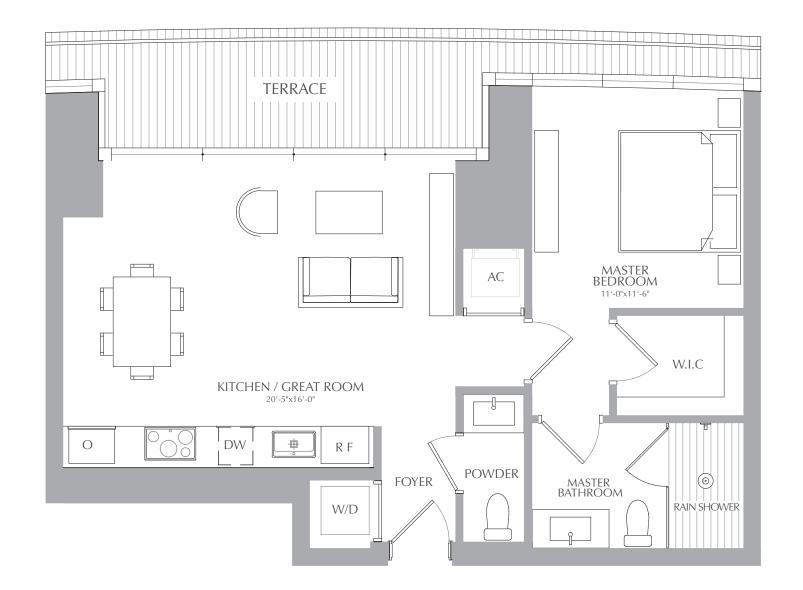

1 BEDROOM 1.5 BATHROOMS

828 SQ. FT. 77 SQ. M. INTERIOR: EXTERIOR: 637 SQ. FT. 59 SQ. M. TOTAL: 1,465 SQ. FT. 136 SQ. M.

STATED SQUARE FOOTAGES AND DIMENSIONS ARE MEASURED TO THE EXTERIOR BOUNDARIES OF THE EXTERIOR WALLS AND THE CENTERLINE OF INTERIOR DEMISING WALLS AND IN FACT VARY FROM THE SQUARE FOOTAGE AND DIMENSIONS THAT WOULD BE DETERMINED BY USING THE DESCRIPTION AND DEFINITION OF THE "UNIT" SET FORTH IN THE DECLARATION (WHICH GENERALLY ONLY INCLUDES THE INTERIOR AIRSPACE BETWEEN THE PERIMETER WALLS AND EXCLUDES ALL INTERIOR STRUCTURAL COMPONENTS AND OTHER COMMON ELEMENTS). THIS METHOD IS GENERALLY USED IN SALES MATERIALS AND IS PROVIDED TO ALLOW A PROSPECTIVE BUYER TO COMPARE THE UNITS WITH UNITS IN OTHER CONDOMINIUM PROJECTS THAT UTILIZE THE SAME METHOD. FOR YOUR REFERENCE, THE AREA OF THE UNIT, DETERMINED IN ACCORDANCE WITH THESE DEFINED UNIT BOUNDARIES, IS 4,369 SQ. FT. MEASUREMENTS OF ROOMS SET FORTH ON THIS FLOOR PLAN ARE GENERALLY TAKEN AT THE FARTHEST POINTS OF EACH GIVEN ROOM (AS IF THE ROOM WERE A PERFECT RECTANGLE), WITHOUT REGARD FOR ANY CUTOUTS OR VARIATIONS. ACCORDINGLY, THE AREA OF THE ACTUAL ROOM WILL TYPICALLY BE SMALLER THAN THE PRODUCT OBTAINED BY MULTIPLYING THE STATED LENGTH AND WIDTH. ALL DIMENSIONS ARE ESTIMATES WHICH WILL VARY WITH ACTUAL CONSTRUCTION, AND ALL FLOOR PLANS, SPECIFICATIONS AND OTHER DEVELOPMENT PLANS ARE SUBJECT TO CHANGE AND WILL NOT NECESSARILY ACCURATELY REFLECT THE FINAL PLANS AND SPECIFICATIONS FOR THE DEVELOPMENT.

ALL DEPICTIONS OF APPLIANCES, COUNTERS, SOFFITS, FLOOR COVERINGS AND OTHER MATTERS OF DETAIL, INCLUDING, WITHOUT LIMITATION, ITEMS OF FINISH AND DECORATION, ARE CONCEPTUAL ONLY AND ARE NOT NECESSARILY INCLUDED IN EACH UNIT.

1 BEDROOM 1.5 BATHROOMS INTERIOR: 754 SQ. FT. 70 SQ. M. EXTERIOR: 118 SQ. FT. 11 SQ. M. TOTAL: 872 SQ. FT. 81 SQ. M.

RESIDENCES

1 BEDROOM 1.5 BATHROOMS INTERIOR: 754 SQ. FT. 70 SQ. M. EXTERIOR: 118 SQ. FT. 11 SQ. M. TOTAL: 872 SQ. FT. 81 SQ. M.