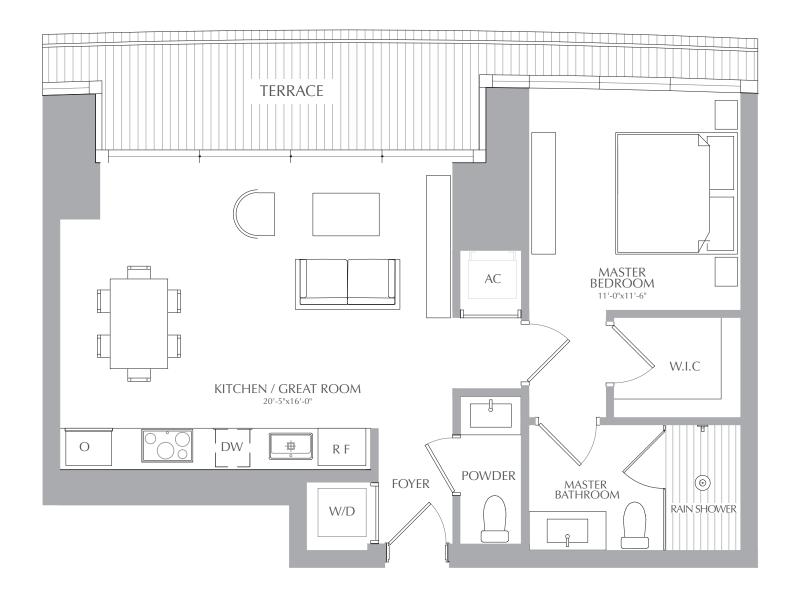

1 BEDROOM 1.5 BATHROOMS INTERIOR: 754 SQ. FT. 70 SQ. M. EXTERIOR: 118 SQ. FT. 11 SQ. M. TOTAL: 872 SQ. FT. 81 SQ. M.

RESIDENCES

1 BEDROOM 1.5 BATHROOMS INTERIOR: 754 SQ. FT. 70 SQ. M. EXTERIOR: 118 SQ. FT. 11 SQ. M. TOTAL: 872 SQ. FT. 81 SQ. M.

1 BEDROOM 1.5 BATHROOMS

828 SQ. FT. 77 SQ. M. INTERIOR: EXTERIOR: 637 SQ. FT. 59 SQ. M. TOTAL: 1,465 SQ. FT. 136 SQ. M.

STATED SQUARE FOOTAGES AND DIMENSIONS ARE MEASURED TO THE EXTERIOR BOUNDARIES OF THE EXTERIOR WALLS AND THE CENTERLINE OF INTERIOR DEMISING WALLS AND IN FACT VARY FROM THE SQUARE FOOTAGE AND DIMENSIONS THAT WOULD BE DETERMINED BY USING THE DESCRIPTION AND DEFINITION OF THE "UNIT" SET FORTH IN THE DECLARATION (WHICH GENERALLY ONLY INCLUDES THE INTERIOR AIRSPACE BETWEEN THE PERIMETER WALLS AND EXCLUDES ALL INTERIOR STRUCTURAL COMPONENTS AND OTHER COMMON ELEMENTS). THIS METHOD IS GENERALLY USED IN SALES MATERIALS AND IS PROVIDED TO ALLOW A PROSPECTIVE BUYER TO COMPARE THE UNITS WITH UNITS IN OTHER CONDOMINIUM PROJECTS THAT UTILIZE THE SAME METHOD. FOR YOUR REFERENCE, THE AREA OF THE UNIT, DETERMINED IN ACCORDANCE WITH THESE DEFINED UNIT BOUNDARIES, IS 4,369 SQ. FT. MEASUREMENTS OF ROOMS SET FORTH ON THIS FLOOR PLAN ARE GENERALLY TAKEN AT THE FARTHEST POINTS OF EACH GIVEN ROOM (AS IF THE ROOM WERE A PERFECT RECTANGLE), WITHOUT REGARD FOR ANY CUTOUTS OR VARIATIONS. ACCORDINGLY, THE AREA OF THE ACTUAL ROOM WILL TYPICALLY BE SMALLER THAN THE PRODUCT OBTAINED BY MULTIPLYING THE STATED LENGTH AND WIDTH. ALL DIMENSIONS ARE ESTIMATES WHICH WILL VARY WITH ACTUAL CONSTRUCTION, AND ALL FLOOR PLANS, SPECIFICATIONS AND OTHER DEVELOPMENT PLANS ARE SUBJECT TO CHANGE AND WILL NOT NECESSARILY ACCURATELY REFLECT THE FINAL PLANS AND SPECIFICATIONS FOR THE DEVELOPMENT.

ALL DEPICTIONS OF APPLIANCES, COUNTERS, SOFFITS, FLOOR COVERINGS AND OTHER MATTERS OF DETAIL, INCLUDING, WITHOUT LIMITATION, ITEMS OF FINISH AND DECORATION, ARE CONCEPTUAL ONLY AND ARE NOT NECESSARILY INCLUDED IN EACH UNIT.