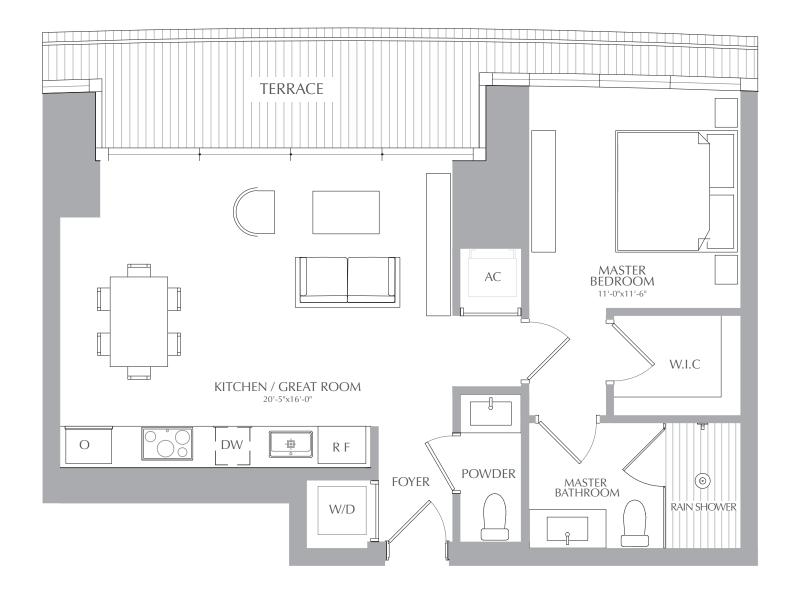

1 BEDROOM 1.5 BATHROOMS

828 SQ. FT. 77 SQ. M. INTERIOR: EXTERIOR: 637 SQ. FT. 59 SQ. M. TOTAL: 1,465 SQ. FT. 136 SQ. M.

STATED SQUARE FOOTAGES AND DIMENSIONS ARE MEASURED TO THE EXTERIOR BOUNDARIES OF THE EXTERIOR WALLS AND THE CENTERLINE OF INTERIOR DEMISING WALLS AND IN FACT VARY FROM THE SQUARE FOOTAGE AND DIMENSIONS THAT WOULD BE DETERMINED BY USING THE DESCRIPTION AND DEFINITION OF THE "UNIT" SET FORTH IN THE DECLARATION (WHICH GENERALLY ONLY INCLUDES THE INTERIOR AIRSPACE BETWEEN THE PERIMETER WALLS AND EXCLUDES ALL INTERIOR STRUCTURAL COMPONENTS AND OTHER COMMON ELEMENTS). THIS METHOD IS GENERALLY USED IN SALES MATERIALS AND IS PROVIDED TO ALLOW A PROSPECTIVE BUYER TO COMPARE THE UNITS WITH UNITS IN OTHER CONDOMINIUM PROJECTS THAT UTILIZE THE SAME METHOD. FOR YOUR REFERENCE, THE AREA OF THE UNIT, DETERMINED IN ACCORDANCE WITH THESE DEFINED UNIT BOUNDARIES, IS 4,369 SQ. FT. MEASUREMENTS OF ROOMS SET FORTH ON THIS FLOOR PLAN ARE GENERALLY TAKEN AT THE FARTHEST POINTS OF EACH GIVEN ROOM (AS IF THE ROOM WERE A PERFECT RECTANGLE), WITHOUT REGARD FOR ANY CUTOUTS OR VARIATIONS. ACCORDINGLY, THE AREA OF THE ACTUAL ROOM WILL TYPICALLY BE SMALLER THAN THE PRODUCT OBTAINED BY MULTIPLYING THE STATED LENGTH AND WIDTH. ALL DIMENSIONS ARE ESTIMATES WHICH WILL VARY WITH ACTUAL CONSTRUCTION, AND ALL FLOOR PLANS, SPECIFICATIONS AND OTHER DEVELOPMENT PLANS ARE SUBJECT TO CHANGE AND WILL NOT NECESSARILY ACCURATELY REFLECT THE FINAL PLANS AND SPECIFICATIONS FOR THE DEVELOPMENT.

ALL DEPICTIONS OF APPLIANCES, COUNTERS, SOFFITS, FLOOR COVERINGS AND OTHER MATTERS OF DETAIL, INCLUDING, WITHOUT LIMITATION, ITEMS OF FINISH AND DECORATION, ARE CONCEPTUAL ONLY AND ARE NOT NECESSARILY INCLUDED IN EACH UNIT.

1 BEDROOM 1.5 BATHROOMS INTERIOR: 754 SQ. FT. 70 SQ. M. EXTERIOR: 118 SQ. FT. 11 SQ. M. TOTAL: 872 SQ. FT. 81 SQ. M.

RESIDENCES

1 BEDROOM 1.5 BATHROOMS INTERIOR: 754 SQ. FT. 70 SQ. M. EXTERIOR: 118 SQ. FT. 11 SQ. M. TOTAL: 872 SQ. FT. 81 SQ. M.