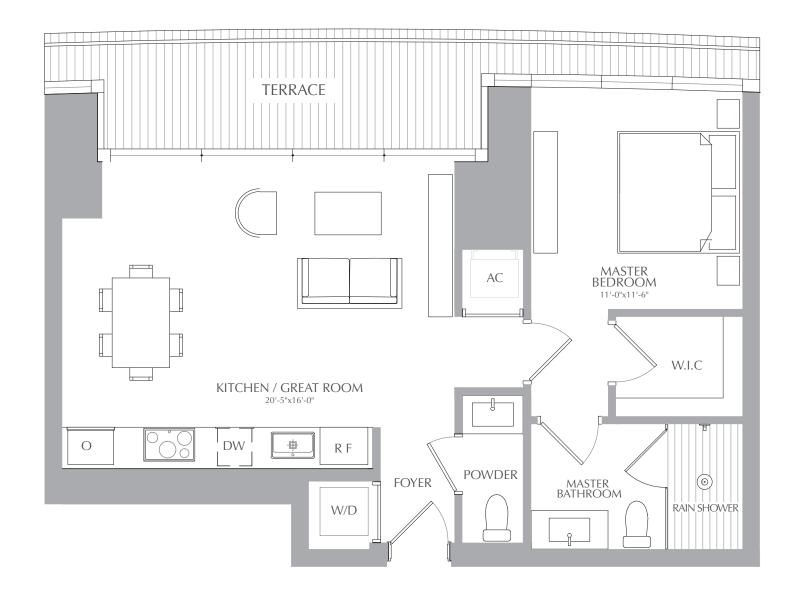

1 BEDROOM 1.5 BATHROOMS INTERIOR: 754 SQ. FT. 70 SQ. M. EXTERIOR: 118 SQ. FT. 11 SQ. M. TOTAL: 872 SQ. FT. 81 SQ. M.

RESIDENCES

1 BEDROOM 1.5 BATHROOMS INTERIOR: 754 SQ. FT. 70 SQ. M. EXTERIOR: 118 SQ. FT. 11 SQ. M. TOTAL: 872 SQ. FT. 81 SQ. M.

ALL DEPICTIONS OF APPLIANCES, COUNTERS, SOFFITS, FLOOR COVERINGS AND OTHER MATTERS OF DETAIL, INCLUDING, WITHOUT LIMITATION, ITEMS OF FINISH AND DECORATION, ARE CONCEPTUAL ONLY AND ARE NOT NECESSARILY INCLUDED IN EACH UNIT.

1 BEDROOM 1.5 BATHROOMS

828 SQ. FT. 77 SQ. M. INTERIOR: EXTERIOR: 637 SQ. FT. 59 SQ. M. TOTAL: 1,465 SQ. FT. 136 SQ. M.

STATED SQUARE FOOTAGES AND DIMENSIONS ARE MEASURED TO THE EXTERIOR BOUNDARIES OF THE EXTERIOR WALLS AND THE CENTERLINE OF INTERIOR DEMISING WALLS AND IN FACT VARY FROM THE SQUARE FOOTAGE AND DIMENSIONS THAT WOULD BE DETERMINED BY USING THE DESCRIPTION AND DEFINITION OF THE "UNIT" SET FORTH IN THE DECLARATION (WHICH GENERALLY ONLY INCLUDES THE INTERIOR AIRSPACE BETWEEN THE PERIMETER WALLS AND EXCLUDES ALL INTERIOR STRUCTURAL COMPONENTS AND OTHER COMMON ELEMENTS). THIS METHOD IS GENERALLY USED IN SALES MATERIALS AND IS PROVIDED TO ALLOW A PROSPECTIVE BUYER TO COMPARE THE UNITS WITH UNITS IN OTHER CONDOMINIUM PROJECTS THAT UTILIZE THE SAME METHOD. FOR YOUR REFERENCE, THE AREA OF THE UNIT, DETERMINED IN ACCORDANCE WITH THESE DEFINED UNIT BOUNDARIES, IS 4,369 SQ. FT. MEASUREMENTS OF ROOMS SET FORTH ON THIS FLOOR PLAN ARE GENERALLY TAKEN AT THE FARTHEST POINTS OF EACH GIVEN ROOM (AS IF THE ROOM WERE A PERFECT RECTANGLE), WITHOUT REGARD FOR ANY CUTOUTS OR VARIATIONS. ACCORDINGLY, THE AREA OF THE ACTUAL ROOM WILL TYPICALLY BE SMALLER THAN THE PRODUCT OBTAINED BY MULTIPLYING THE STATED LENGTH AND WIDTH. ALL DIMENSIONS ARE ESTIMATES WHICH WILL VARY WITH ACTUAL CONSTRUCTION, AND ALL FLOOR PLANS, SPECIFICATIONS AND OTHER DEVELOPMENT PLANS ARE SUBJECT TO CHANGE AND WILL NOT NECESSARILY ACCURATELY REFLECT THE FINAL PLANS AND SPECIFICATIONS FOR THE DEVELOPMENT.