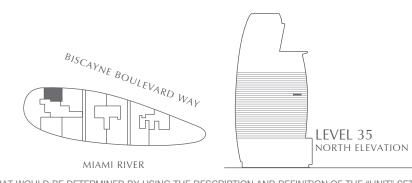

1 BEDROOM 1.5 BATHROOMS INTERIOR: 754 SQ. FT. 70 SQ. M. EXTERIOR: 118 SQ. FT. 11 SQ. M. TOTAL: 872 SQ. FT. 81 SQ. M.

RESIDENCES

1 BEDROOM 1.5 BATHROOMS INTERIOR: 754 SQ. FT. 70 SQ. M. EXTERIOR: 118 SQ. FT. 11 SQ. M. TOTAL: 872 SQ. FT. 81 SQ. M.

RESIDENCES

1 BEDROOM 1.5 BATHROOMS INTERIOR: 754 SQ. FT. 70 SQ. M. EXTERIOR: 118 SQ. FT. 11 SQ. M. TOTAL: 872 SQ. FT. 81 SQ. M.

RESIDENCES

1 BEDROOM 1.5 BATHROOMS INTERIOR: 754 SQ. FT. 70 SQ. M. EXTERIOR: 118 SQ. FT. 11 SQ. M. TOTAL: 872 SQ. FT. 81 SQ. M.

ALL DEPICTIONS OF APPLIANCES, COUNTERS, SOFFITS, FLOOR COVERINGS AND OTHER MATTERS OF DETAIL, INCLUDING, WITHOUT LIMITATION, ITEMS OF FINISH AND DECORATION, ARE CONCEPTUAL ONLY AND ARE NOT NECESSARILY INCLUDED IN EACH UNIT.

1 BEDROOM 1.5 BATHROOMS

828 SQ. FT. 77 SQ. M. INTERIOR: EXTERIOR: 637 SQ. FT. 59 SQ. M. TOTAL: 1,465 SQ. FT. 136 SQ. M.

STATED SQUARE FOOTAGES AND DIMENSIONS ARE MEASURED TO THE EXTERIOR BOUNDARIES OF THE EXTERIOR WALLS AND THE CENTERLINE OF INTERIOR DEMISING WALLS AND IN FACT VARY FROM THE SQUARE FOOTAGE AND DIMENSIONS THAT WOULD BE DETERMINED BY USING THE DESCRIPTION AND DEFINITION OF THE "UNIT" SET FORTH IN THE DECLARATION (WHICH GENERALLY ONLY INCLUDES THE INTERIOR AIRSPACE BETWEEN THE PERIMETER WALLS AND EXCLUDES ALL INTERIOR STRUCTURAL COMPONENTS AND OTHER COMMON ELEMENTS). THIS METHOD IS GENERALLY USED IN SALES MATERIALS AND IS PROVIDED TO ALLOW A PROSPECTIVE BUYER TO COMPARE THE UNITS WITH UNITS IN OTHER CONDOMINIUM PROJECTS THAT UTILIZE THE SAME METHOD. FOR YOUR REFERENCE, THE AREA OF THE UNIT, DETERMINED IN ACCORDANCE WITH THESE DEFINED UNIT BOUNDARIES, IS 4,369 SQ. FT. MEASUREMENTS OF ROOMS SET FORTH ON THIS FLOOR PLAN ARE GENERALLY TAKEN AT THE FARTHEST POINTS OF EACH GIVEN ROOM (AS IF THE ROOM WERE A PERFECT RECTANGLE), WITHOUT REGARD FOR ANY CUTOUTS OR VARIATIONS. ACCORDINGLY, THE AREA OF THE ACTUAL ROOM WILL TYPICALLY BE SMALLER THAN THE PRODUCT OBTAINED BY MULTIPLYING THE STATED LENGTH AND WIDTH. ALL DIMENSIONS ARE ESTIMATES WHICH WILL VARY WITH ACTUAL CONSTRUCTION, AND ALL FLOOR PLANS, SPECIFICATIONS AND OTHER DEVELOPMENT PLANS ARE SUBJECT TO CHANGE AND WILL NOT NECESSARILY ACCURATELY REFLECT THE FINAL PLANS AND SPECIFICATIONS FOR THE DEVELOPMENT.