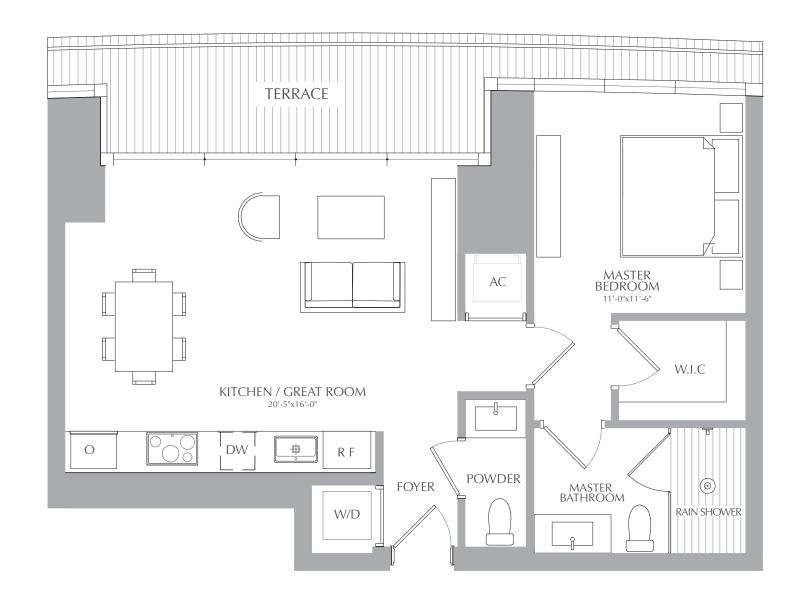

1 BEDROOM 1.5 BATHROOMS INTERIOR: 754 SQ. FT. 70 SQ. M. EXTERIOR: 118 SQ. FT. 11 SQ. M. TOTAL: 872 SQ. FT. 81 SQ. M.

RESIDENCES

1 BEDROOM 1.5 BATHROOMS INTERIOR: 754 SQ. FT. 70 SQ. M. EXTERIOR: 118 SQ. FT. 11 SQ. M. TOTAL: 872 SQ. FT. 81 SQ. M.

1 BEDROOM 1.5 BATHROOMS

828 SQ. FT. 77 SQ. M. INTERIOR: EXTERIOR: 637 SQ. FT. 59 SQ. M. TOTAL: 1,465 SQ. FT. 136 SQ. M.

STATED SQUARE FOOTAGES AND DIMENSIONS ARE MEASURED TO THE EXTERIOR BOUNDARIES OF THE EXTERIOR WALLS AND THE CENTERLINE OF INTERIOR DEMISING WALLS AND IN FACT VARY FROM THE SQUARE FOOTAGE AND DIMENSIONS THAT WOULD BE DETERMINED BY USING THE DESCRIPTION AND DEFINITION OF THE "UNIT" SET FORTH IN THE DECLARATION (WHICH GENERALLY ONLY INCLUDES THE INTERIOR AIRSPACE BETWEEN THE PERIMETER WALLS AND EXCLUDES ALL INTERIOR STRUCTURAL COMPONENTS AND OTHER COMMON ELEMENTS). THIS METHOD IS GENERALLY USED IN SALES MATERIALS AND IS PROVIDED TO ALLOW A PROSPECTIVE BUYER TO COMPARE THE UNITS WITH UNITS IN OTHER CONDOMINIUM PROJECTS THAT UTILIZE THE SAME METHOD. FOR YOUR REFERENCE, THE AREA OF THE UNIT, DETERMINED IN ACCORDANCE WITH THESE DEFINED UNIT BOUNDARIES, IS 4,369 SQ. FT. MEASUREMENTS OF ROOMS SET FORTH ON THIS FLOOR PLAN ARE GENERALLY TAKEN AT THE FARTHEST POINTS OF EACH GIVEN ROOM (AS IF THE ROOM WERE A PERFECT RECTANGLE), WITHOUT REGARD FOR ANY CUTOUTS OR VARIATIONS. ACCORDINGLY, THE AREA OF THE ACTUAL ROOM WILL TYPICALLY BE SMALLER THAN THE PRODUCT OBTAINED BY MULTIPLYING THE STATED LENGTH AND WIDTH. ALL DIMENSIONS ARE ESTIMATES WHICH WILL VARY WITH ACTUAL CONSTRUCTION, AND ALL FLOOR PLANS, SPECIFICATIONS AND OTHER DEVELOPMENT PLANS ARE SUBJECT TO CHANGE AND WILL NOT NECESSARILY ACCURATELY REFLECT THE FINAL PLANS AND SPECIFICATIONS FOR THE DEVELOPMENT.

ALL DEPICTIONS OF APPLIANCES, COUNTERS, SOFFITS, FLOOR COVERINGS AND OTHER MATTERS OF DETAIL, INCLUDING, WITHOUT LIMITATION, ITEMS OF FINISH AND DECORATION, ARE CONCEPTUAL ONLY AND ARE NOT NECESSARILY INCLUDED IN EACH UNIT.