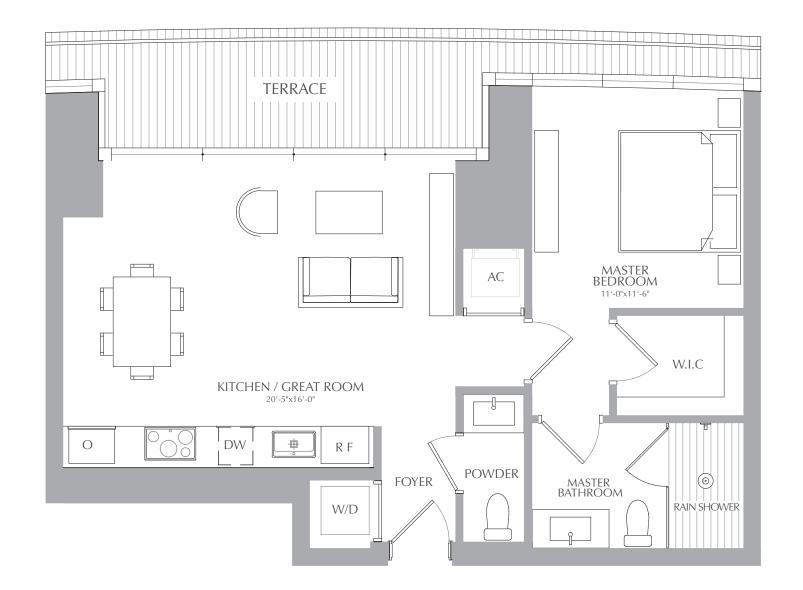

1 BEDROOM 1.5 BATHROOMS INTERIOR: 754 SQ. FT. 70 SQ. M. EXTERIOR: 118 SQ. FT. 11 SQ. M. TOTAL: 872 SQ. FT. 81 SQ. M.

RESIDENCES

1 BEDROOM 1.5 BATHROOMS INTERIOR: 754 SQ. FT. 70 SQ. M. EXTERIOR: 118 SQ. FT. 11 SQ. M. TOTAL: 872 SQ. FT. 81 SQ. M.