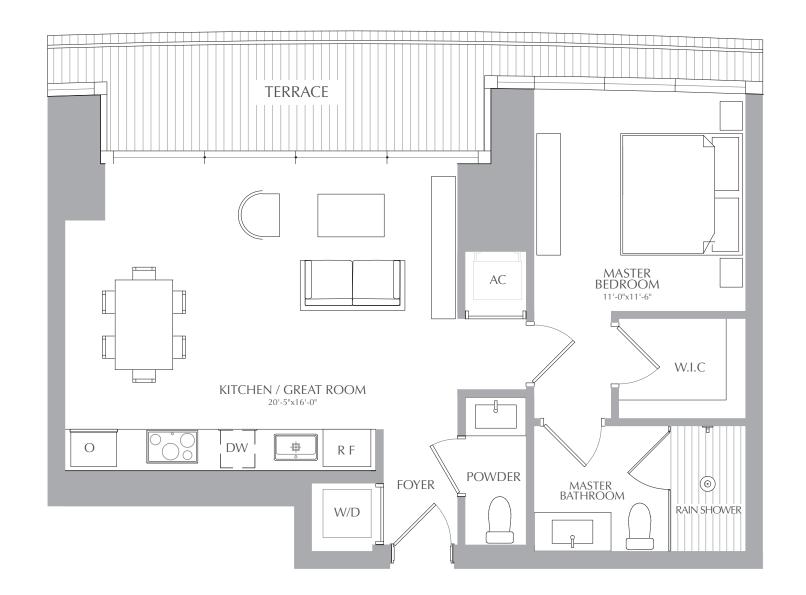

1 BEDROOM 1.5 BATHROOMS INTERIOR: 754 SQ. FT. 70 SQ. M. EXTERIOR: 118 SQ. FT. 11 SQ. M. TOTAL: 872 SQ. FT. 81 SQ. M.

RESIDENCES

1 BEDROOM 1.5 BATHROOMS INTERIOR: 754 SQ. FT. 70 SQ. M. EXTERIOR: 118 SQ. FT. 11 SQ. M. TOTAL: 872 SQ. FT. 81 SQ. M.

1 BEDROOM 1.5 BATHROOMS

828 SQ. FT. 77 SQ. M. INTERIOR: EXTERIOR: 637 SQ. FT. 59 SQ. M. TOTAL: 1,465 SQ. FT. 136 SQ. M.

STATED SQUARE FOOTAGES AND DIMENSIONS ARE MEASURED TO THE EXTERIOR BOUNDARIES OF THE EXTERIOR WALLS AND THE CENTERLINE OF INTERIOR DEMISING WALLS AND IN FACT VARY FROM THE SQUARE FOOTAGE AND DIMENSIONS THAT WOULD BE DETERMINED BY USING THE DESCRIPTION AND DEFINITION OF THE "UNIT" SET FORTH IN THE DECLARATION (WHICH GENERALLY ONLY INCLUDES THE INTERIOR AIRSPACE BETWEEN THE PERIMETER WALLS AND EXCLUDES ALL INTERIOR STRUCTURAL COMPONENTS AND OTHER COMMON ELEMENTS). THIS METHOD IS GENERALLY USED IN SALES MATERIALS AND IS PROVIDED TO ALLOW A PROSPECTIVE BUYER TO COMPARE THE UNITS WITH UNITS IN OTHER CONDOMINIUM PROJECTS THAT UTILIZE THE SAME METHOD. FOR YOUR REFERENCE, THE AREA OF THE UNIT, DETERMINED IN ACCORDANCE WITH THESE DEFINED UNIT BOUNDARIES, IS 4,369 SQ. FT. MEASUREMENTS OF ROOMS SET FORTH ON THIS FLOOR PLAN ARE GENERALLY TAKEN AT THE FARTHEST POINTS OF EACH GIVEN ROOM (AS IF THE ROOM WERE A PERFECT RECTANGLE), WITHOUT REGARD FOR ANY CUTOUTS OR VARIATIONS. ACCORDINGLY, THE AREA OF THE ACTUAL ROOM WILL TYPICALLY BE SMALLER THAN THE PRODUCT OBTAINED BY MULTIPLYING THE STATED LENGTH AND WIDTH. ALL DIMENSIONS ARE ESTIMATES WHICH WILL VARY WITH ACTUAL CONSTRUCTION, AND ALL FLOOR PLANS, SPECIFICATIONS AND OTHER DEVELOPMENT PLANS ARE SUBJECT TO CHANGE AND WILL NOT NECESSARILY ACCURATELY REFLECT THE FINAL PLANS AND SPECIFICATIONS FOR THE DEVELOPMENT.

ALL DEPICTIONS OF APPLIANCES, COUNTERS, SOFFITS, FLOOR COVERINGS AND OTHER MATTERS OF DETAIL, INCLUDING, WITHOUT LIMITATION, ITEMS OF FINISH AND DECORATION, ARE CONCEPTUAL ONLY AND ARE NOT NECESSARILY INCLUDED IN EACH UNIT.