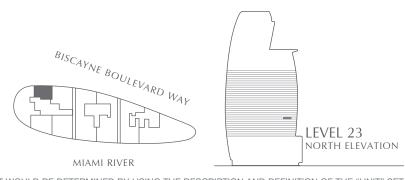

1 BEDROOM 1.5 BATHROOMS INTERIOR: 754 SQ. FT. 70 SQ. M. EXTERIOR: 118 SQ. FT. 11 SQ. M. TOTAL: 872 SQ. FT. 81 SQ. M.

RESIDENCES

1 BEDROOM 1.5 BATHROOMS INTERIOR: 754 SQ. FT. 70 SQ. M. EXTERIOR: 118 SQ. FT. 11 SQ. M. TOTAL: 872 SQ. FT. 81 SQ. M.