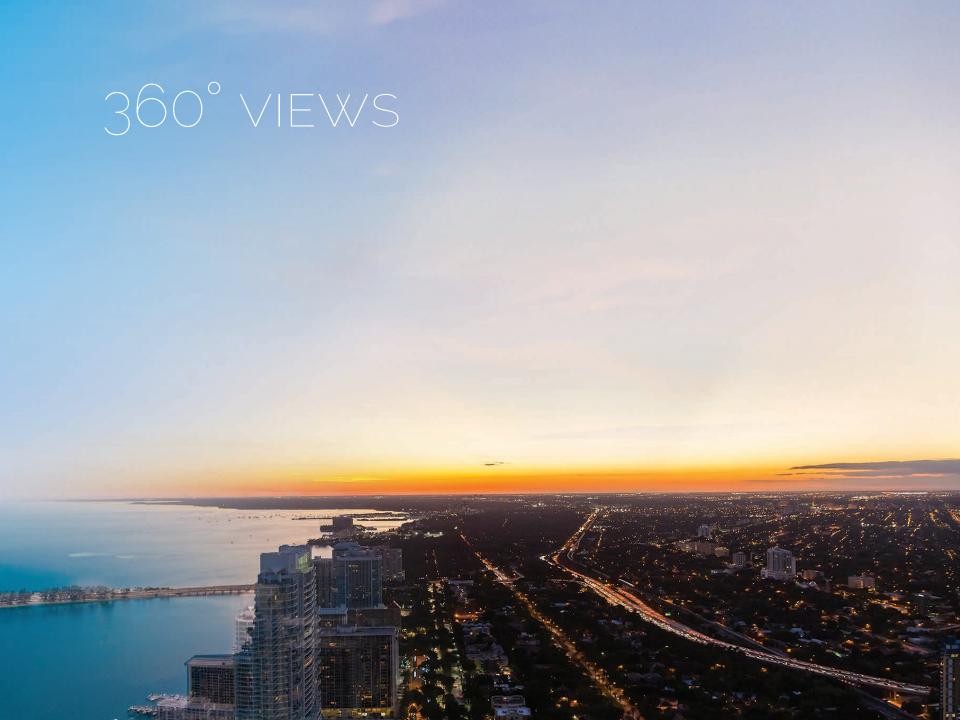

### CARLOS OTT PENTHOUSE

The Carlos Ott Penthouse at Echo Brickell truly is 1 of a kind - never before has an Echo residence been designed to fit the exact specifications desired by the residing homeowner. Perched atop the Echo Brickell tower (occupying the entire floor), the Carlos Ott Penthouse will offer stunning views of Biscayne Bay, the Atlantic Ocean, and Downtown Miami. Here, amongst spacious high ceilings, famed architect Carlos Ott will meet with the owner to design the ultimate "residence of dreams." Specification will include everything from the layout of the walls to the overall floorplan, the surface material selections, and even the very last fixtures and window treatments.