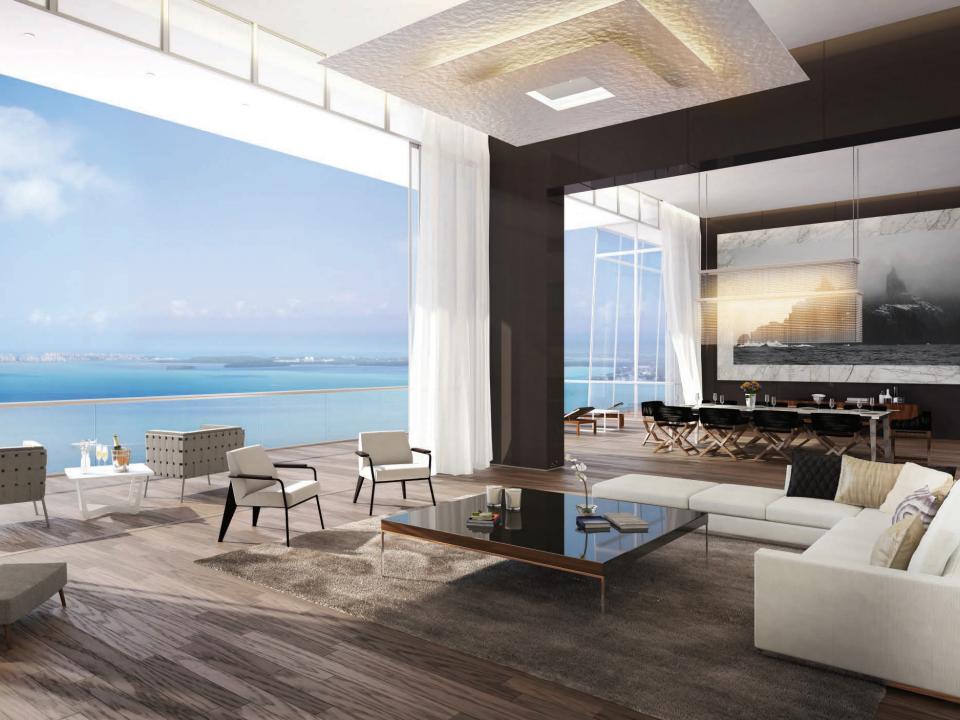

### CARLOS OTT PENTHOUSE

The Carlos Ott Penthouse at Echo Brickell truly is 1 of a kind - never before has an Echo residence been designed to fit the exact specifications desired by the residing homeowner. Perched atop the Echo Brickell tower (occupying the entire floor), the Carlos Ott Penthouse will offer stunning views of Biscayne Bay, the Atlantic Ocean, and Downtown Miami. Here, amongst spacious high ceilings, famed architect Carlos Ott will meet with the owner to design the ultimate "residence of dreams." Specification will include everything from the layout of the walls to the overall floorplan, the surface material selections, and even the very last fixtures and window treatments.