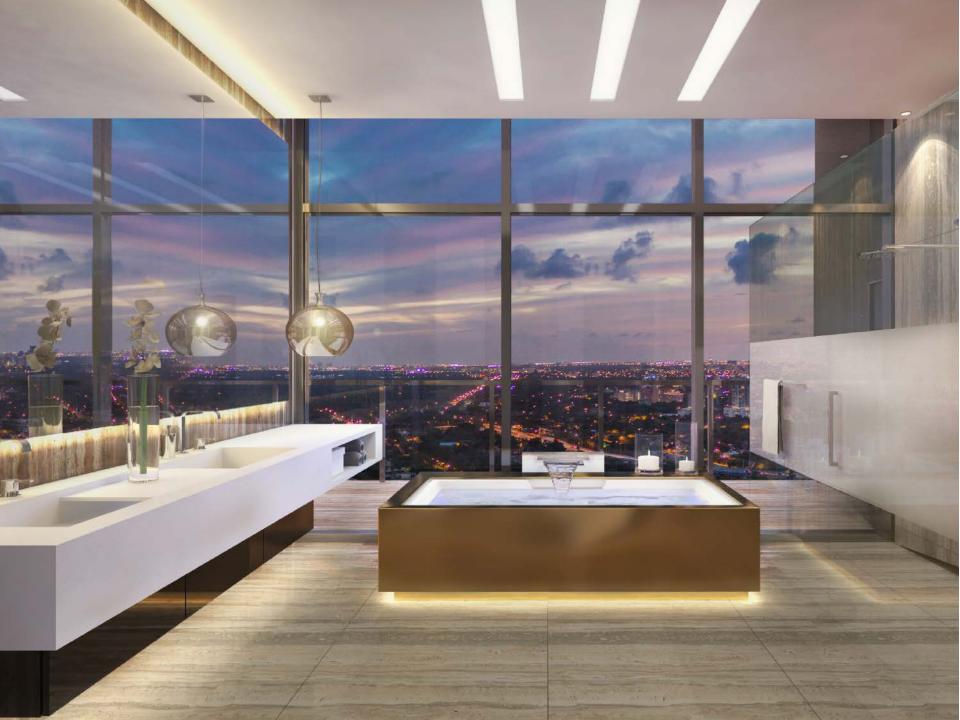

# EXCLUSIVITY

Private Lobby Entrance

Private elevator access

Advanced biometric security features

Grand master his and her walk-in closets

Private maid's quarters with bathroom\*

Midnight bar in master suite

8' Deep terraces with private pool\*

14' Ceiling with floor-to-ceiling windows