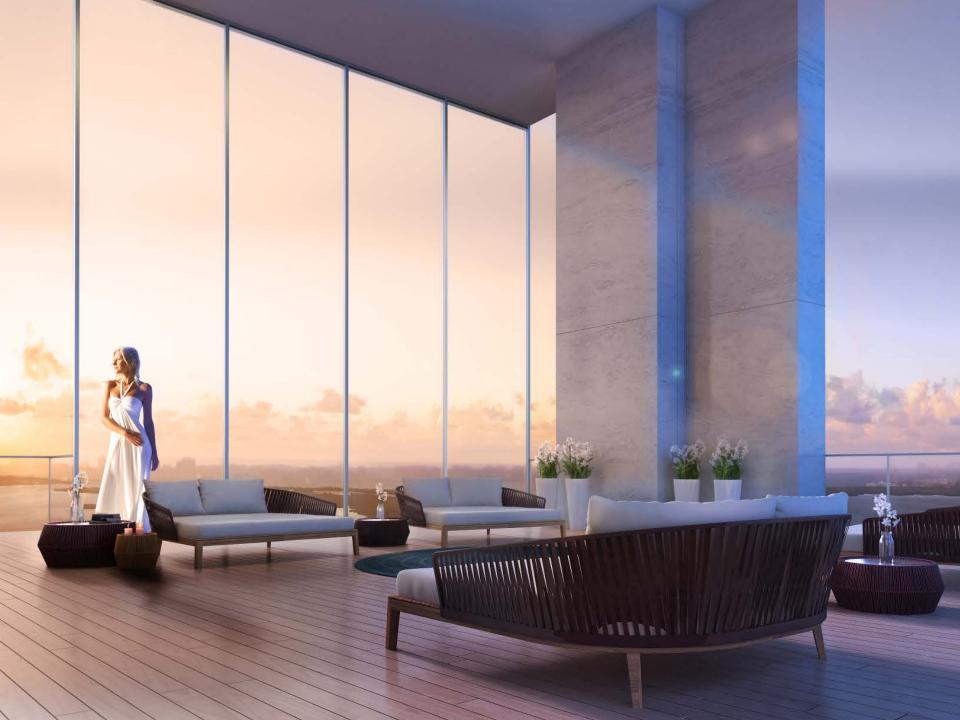

8' Deep terraces with private pool\*

14' Ceiling with floor-to-ceiling windows

### CARLOS OTT PENTHOUSE

The Carlos Ott Penthouse at Echo Brickell truly is 1 of a kind - never before has an Echo residence been designed to fit the exact specifications desired by the residing homeowner. Perched atop the Echo Brickell tower (occupying the entire floor), the Carlos Ott Penthouse will offer stunning views of Biscayne Bay, the Atlantic Ocean, and Downtown Miami. Here, amongst spacious high ceilings, famed architect Carlos Ott will meet with the owner to design the ultimate "residence of dreams." Specification will include everything from the layout of the walls to the overall floorplan, the surface material selections, and even the very last fixtures and window treatments.