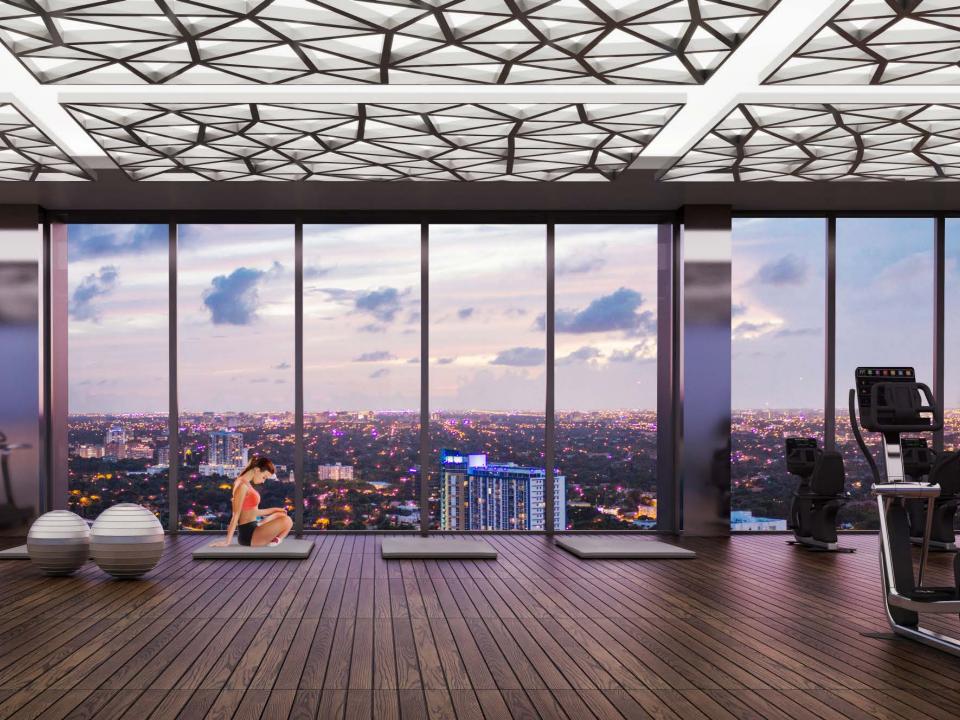

8' Deep terraces with private pool\*

14' Ceiling with floor-to-ceiling windows

Expansive home surveillance abounds with high definition cameras in the entry foyer, the biometric safe and children's bedroom, that display on a built-in monitor or your own smart device.

An immense mirror casting light throughout the living room becomes a 75" high definition television in an instant. The soundtrack of your choosing plays throughout each room as if by magic; speakers built into the walls are meant for ears, not eyes. Never again feel the distraction of technological features competing with the visual pleasures of your home.