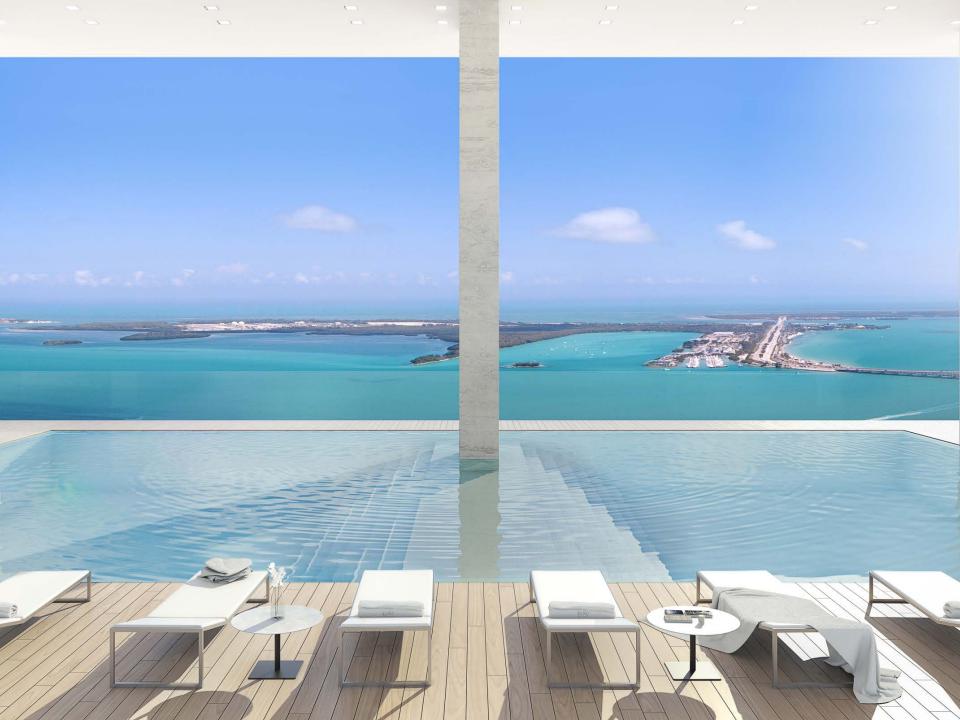

8' Deep terraces with private pool\*

14' Ceiling with floor-to-ceiling windows

### CARLOS OTT PENTHOUSE

The Carlos Ott Penthouse at Echo Brickell truly is 1 of a kind - never before has an Echo residence been designed to fit the exact specifications desired by the residing homeowner. Perched atop the Echo Brickell tower (occupying the entire floor), the Carlos Ott Penthouse will offer stunning views of Biscayne Bay, the Atlantic Ocean, and Downtown Miami. Here, amongst spacious high ceilings, famed architect Carlos Ott will meet with the owner to design the ultimate "residence of dreams." Specification will include everything from the layout of the walls to the overall floorplan, the surface material selections, and even the very last fixtures and window treatments.