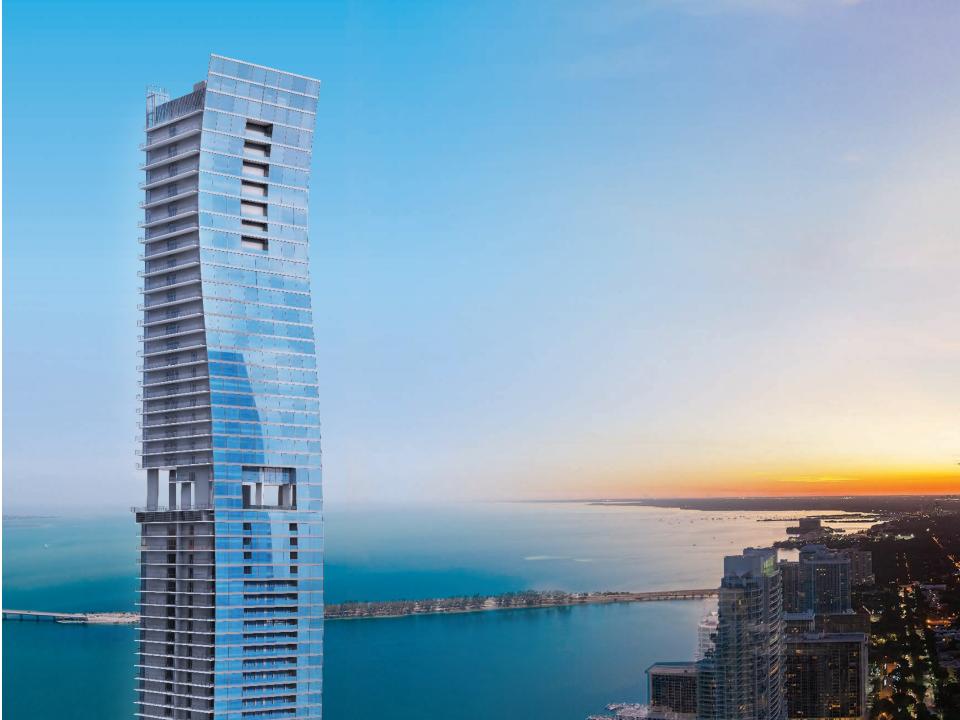

## Echo Brickell Penthouse

noun

Magnificence in design infused with an indulgence of style and architecture. A true sky palace.

### CARLOS OTT PENTHOUSE

The Carlos Ott Penthouse at Echo Brickell truly is 1 of a kind - never before has an Echo residence been designed to fit the exact specifications desired by the residing homeowner. Perched atop the Echo Brickell tower (occupying the entire floor), the Carlos Ott Penthouse will offer stunning views of Biscayne Bay, the Atlantic Ocean, and Downtown Miami. Here, amongst spacious high ceilings, famed architect Carlos Ott will meet with the owner to design the ultimate "residence of dreams." Specification will include everything from the layout of the walls to the overall floorplan, the surface material selections, and even the very last fixtures and window treatments.