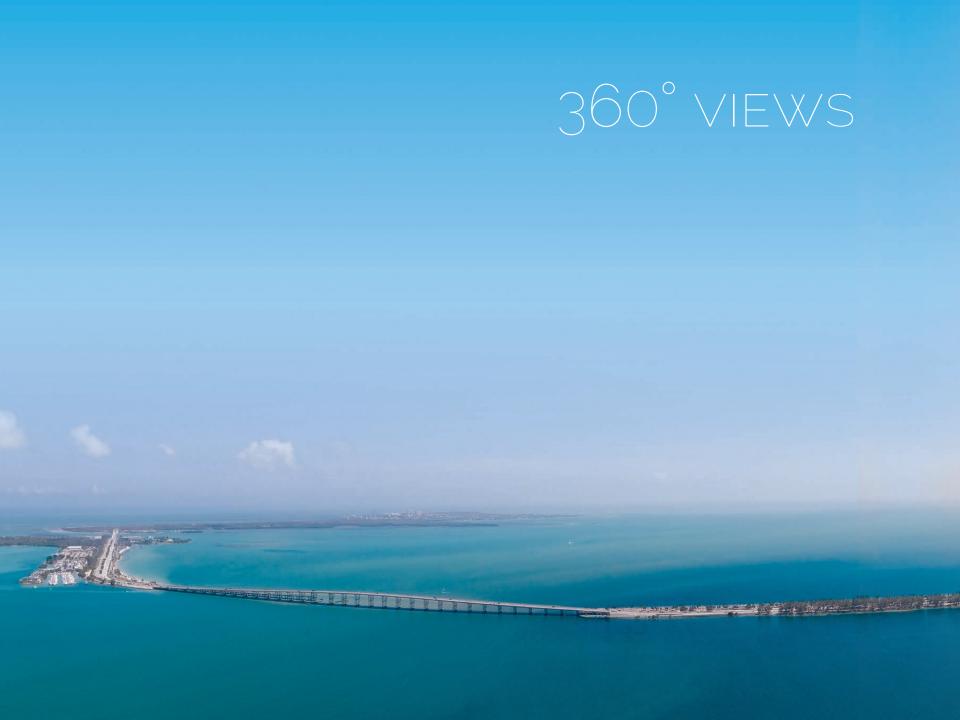

### CARLOS OTT PENTHOUSE

The Carlos Ott Penthouse at Echo Brickell truly is 1 of a kind - never before has an Echo residence been designed to fit the exact specifications desired by the residing homeowner. Perched atop the Echo Brickell tower (occupying the entire floor), the Carlos Ott Penthouse will offer stunning views of Biscayne Bay, the Atlantic Ocean, and Downtown Miami. Here, amongst spacious high ceilings, famed architect Carlos Ott will meet with the owner to design the ultimate "residence of dreams." Specification will include everything from the layout of the walls to the overall floorplan, the surface material selections, and even the very last fixtures and window treatments.