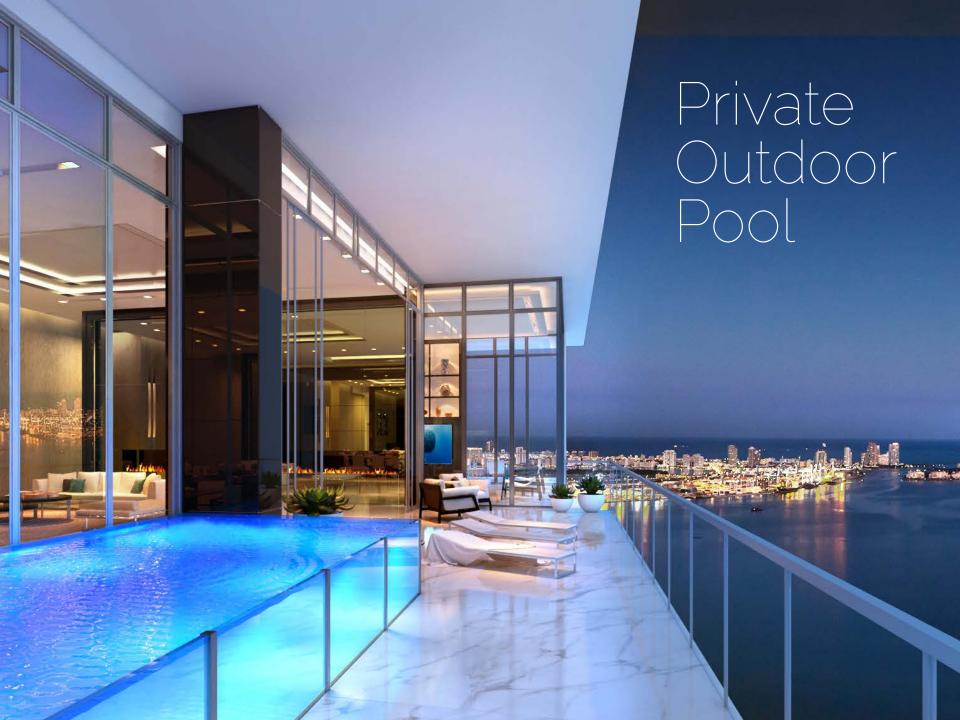

## Echo Brickell Penthouse

noun

Magnificence in design infused with an indulgence of style and architecture. A true sky palace.





















# EXCLUSIVITY

Private Lobby Entrance

Private elevator access

Advanced biometric security features

Grand master his and her walk-in closets

Private maid's quarters with bathroom\*

Midnight bar in master suite

8' Deep terraces with private pool\*

14' Ceiling with floor-to-ceiling windows





### LOWER PENTHOUSE

PENTHOUSE FLOORING & FINISHES PACKAGE



## UPPER PENTHOUSE

PENTHOUSE FLOORING & FINISHES PACKAGE



#### EXCLUSIVE PENTHOUSE BIOMETRIC TECHNOLOGY

With detailed thought, every feature of security is simplified and refined for a seamless experience. Top-of-the-line biometric safes are in every master suite and personalized to open to your fingerprint.

Expansive home surveillance abounds with high definition cameras in the entry foyer, the biometric safe and child