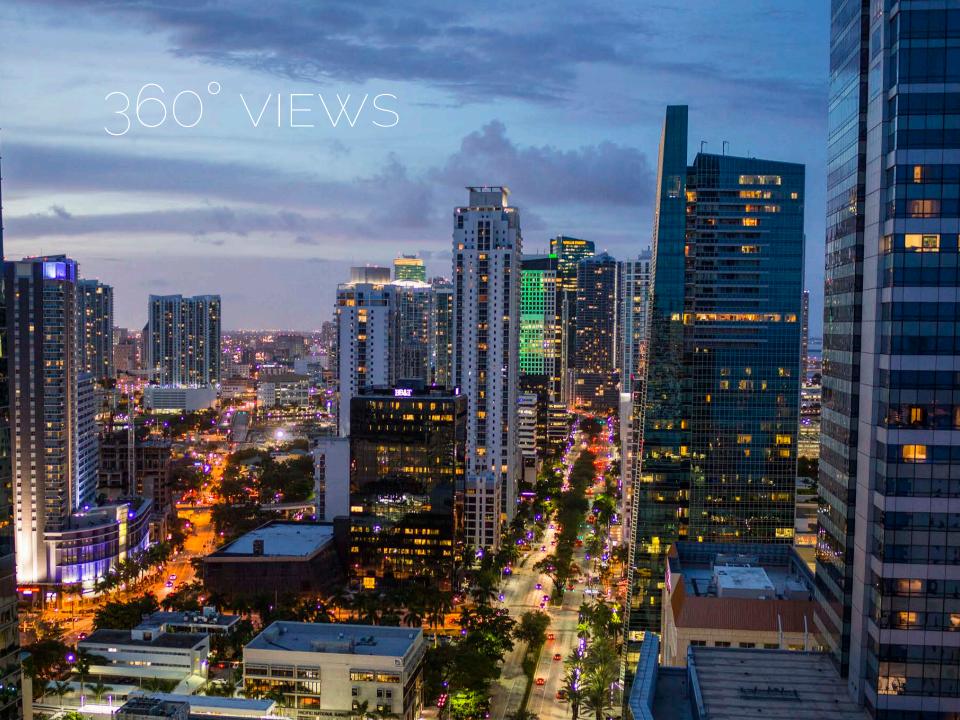

### CARLOS OTT PENTHOUSE

The Carlos Ott Penthouse at Echo Brickell truly is 1 of a kind - never before has an Echo residence been designed to fit the exact specifications desired by the residing homeowner. Perched atop the Echo Brickell tower (occupying the entire floor), the Carlos Ott Penthouse will offer stunning views of Biscayne Bay, the Atlantic Ocean, and Downtown Miami. Here, amongst spacious high ceilings, famed architect Carlos Ott will meet with the owner to design the ultimate "residence of dreams." Specification will include everything from the layout of the walls to the overall floorplan, the surface material selections, and even the very last fixtures and window treatments.