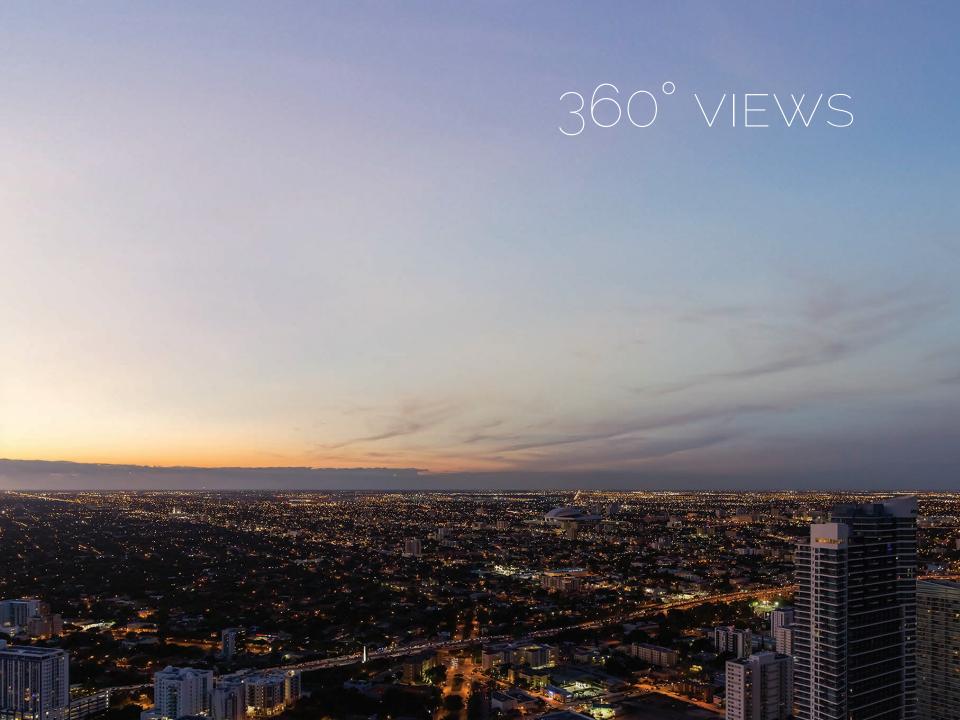

### CARLOS OTT PENTHOUSE

The Carlos Ott Penthouse at Echo Brickell truly is 1 of a kind - never before has an Echo residence been designed to fit the exact specifications desired by the residing homeowner. Perched atop the Echo Brickell tower (occupying the entire floor), the Carlos Ott Penthouse will offer stunning views of Biscayne Bay, the Atlantic Ocean, and Downtown Miami. Here, amongst spacious high ceilings, famed architect Carlos Ott will meet with the owner to design the ultimate "residence of dreams." Specification will include everything from the layout of the walls to the overall floorplan, the surface material selections, and even the very last fixtures and window treatments.