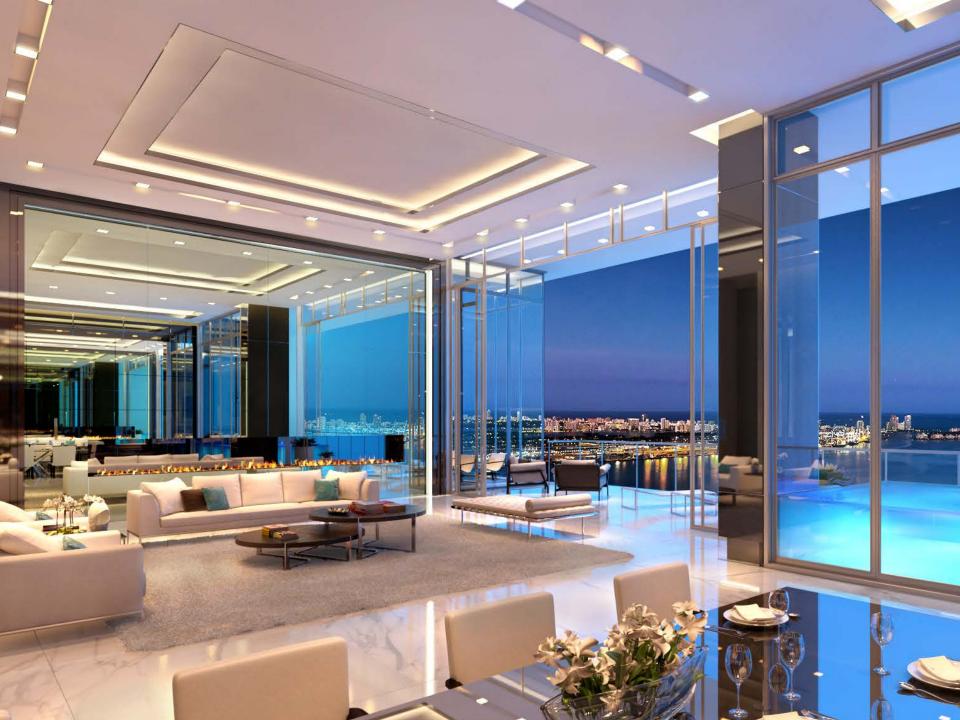

Expansive home surveillance abounds with high definition cameras in the entry foyer, the biometric safe and children's bedroom, that display on a built-in monitor or your own smart device.

An immense mirror casting light throughout the living room becomes a 75" high definition television in an instant. The soundtrack of your choosing plays throughout each room as if by magic; speakers built into the walls are meant for ears, not eyes. Never again feel the distraction of technological features competing with the visual pleasures of your home.