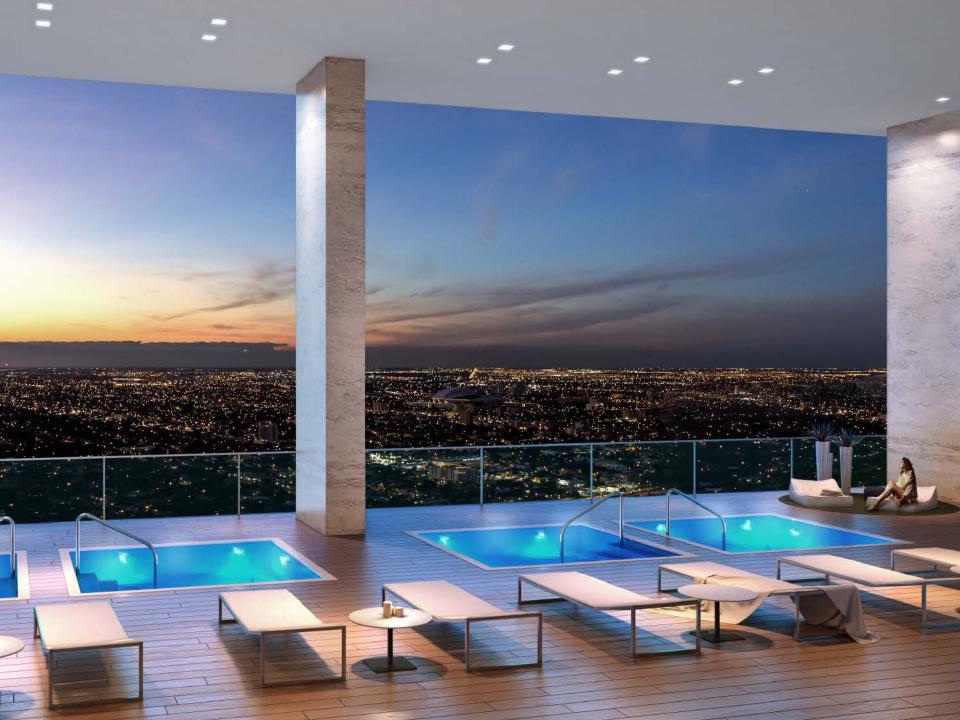

8' Deep terraces with private pool\*

14' Ceiling with floor-to-ceiling windows

### CARLOS OTT PENTHOUSE

The Carlos Ott Penthouse at Echo Brickell truly is 1 of a kind - never before has an Echo residence been designed to fit the exact specifications desired by the residing homeowner. Perched atop the Echo Brickell tower (occupying the entire floor), the Carlos Ott Penthouse will offer stunning views of Biscayne Bay, the Atlantic Ocean, and Downtown Miami. Here, amongst spacious high ceilings, famed architect Carlos Ott will meet with the owner to design the ultimate "residence of dreams." Specification will include everything from the layout of the walls to the overall floorplan, the surface material selections, and even the very last fixtures and window treatments.