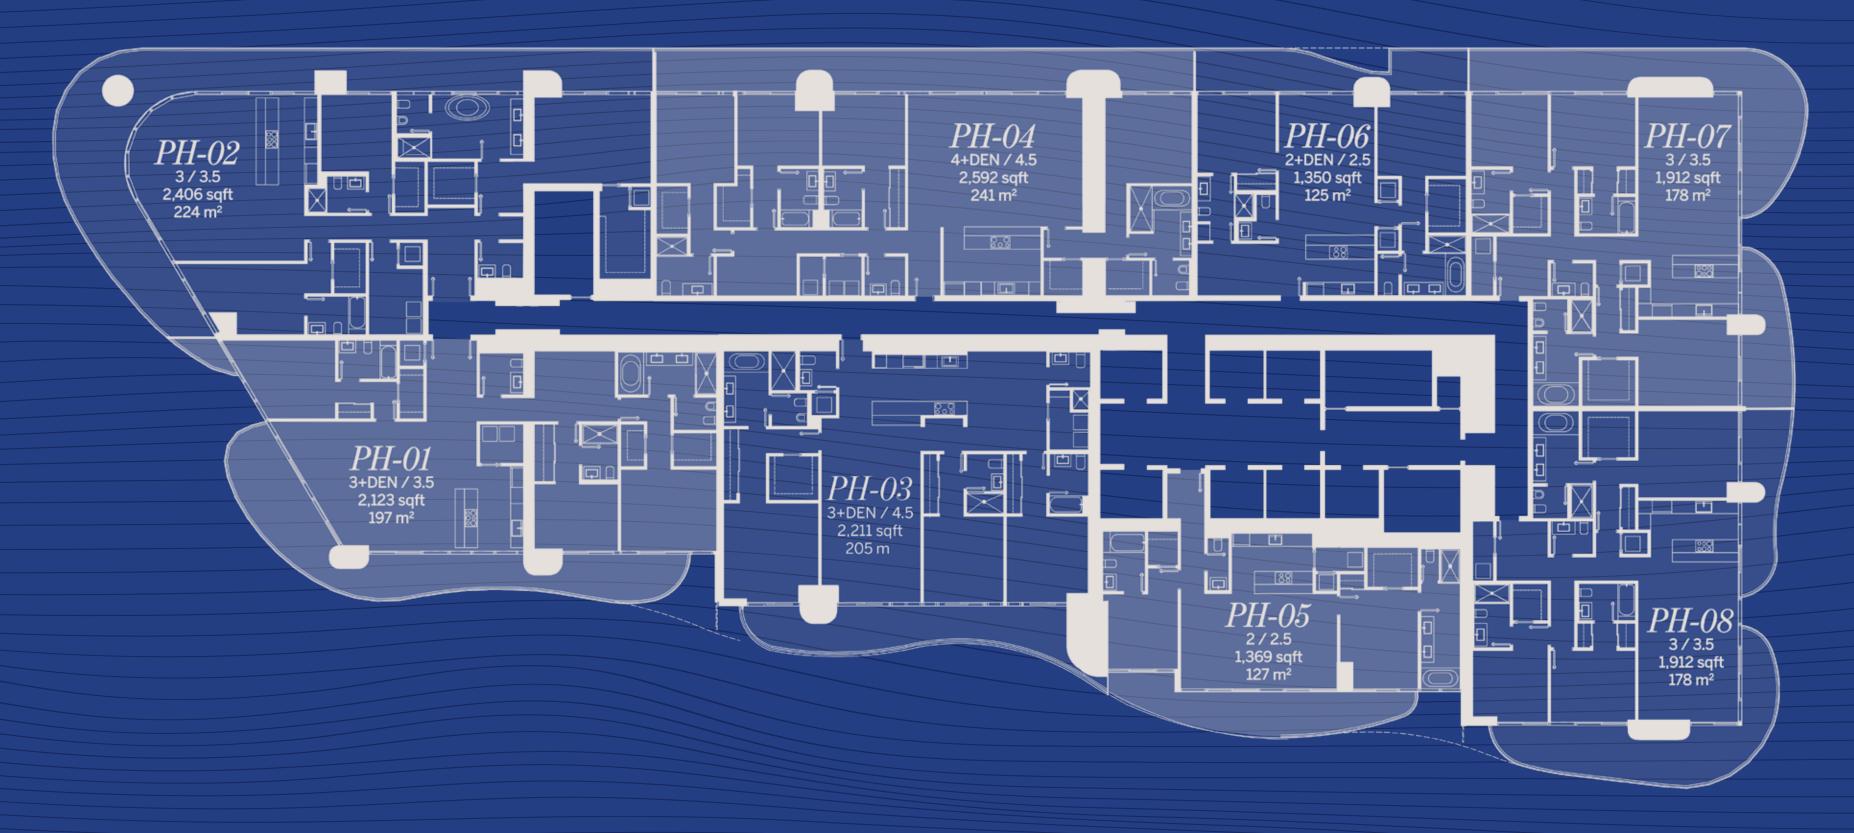

The Spaces

Key Floor Plan

# High Above the Miami Skyline

Levels 50 - 61

Stunning Views
Expansive Terraces in Every Penthouse
8 Large Units Per Level