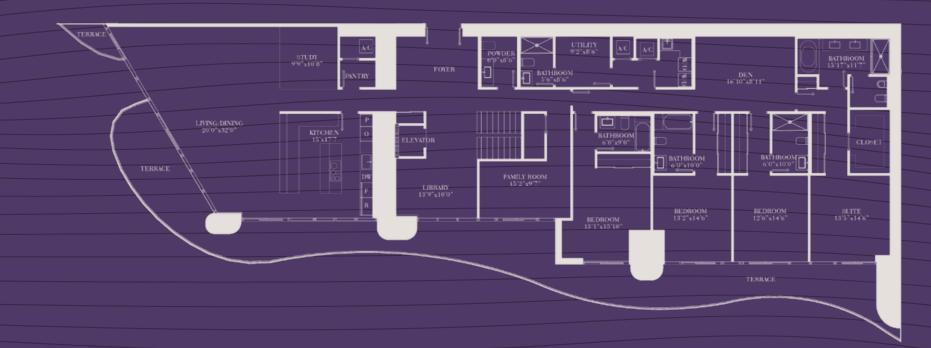

gree of quality, through impeccable craftsmanship and the best imported materials and finishes artfully guided by world-class design.

The Upper Penthouses have unique character and spectacular presence, both for their position and the shape of their spaces. The design specific needs and requirements of each resident. The study of details, the uniqueness of finishes and the personal customization of each element, infused with the Made in Italy tradition, gives these residences life and style that only Brickell Flatiron can provide.

The comfort and luxury to live in a beautiful space that is unique to you, and allows you to experience the city all at once, is the ultimate statement of exclusivity.

# The Spaces

#### UPH01

5 Bedroom + Den + Office + Family Room + Library 6.5 Bathrooms





Lower Level Interior: 4,328 Sf / 402 m2 Terrace: 956 Sf / 89 m2



N

Pool Deck / Private Roof Level Interior: 634 Sf / 59 m2 Terrace: 1418 Sf / 132 m2 Private Pool: 224 Sf / 21 m2



Interior: 1,525 Sf / 142 m2 Terrace: 125 Sf / 11 m2

#### A Place Above It All

Levels 62-64

6 Upper PenthousesBreathtaking ViewsSwooping Terraces in Every Unit6 Grand Units Per Level

UPH-01 – 5 + Den + Office + Family Room 6.5 / 6,487 sqft / Terrace 2,499 sqft

UPH-02 - 4 + Den + Office / 5.5 / 5,203 sqft / Terrace 2,616 sqft

UPH-03 - 2 / 2.5 / 1,368 sqft / Terrace 288 sqft

UPH-04 - 4 + Den / 4.5 / 2,726 sqft / Terrace 518 sqft

UPH-05 - 5 + Den / 5.5 / 3,613 sqft / Terrace 601 sqft

UPH-06 - 5 / 5.5 / 4,636 sqft / Terrace 812 sqft





# Living Area

A spacious living area crafted with premium materia