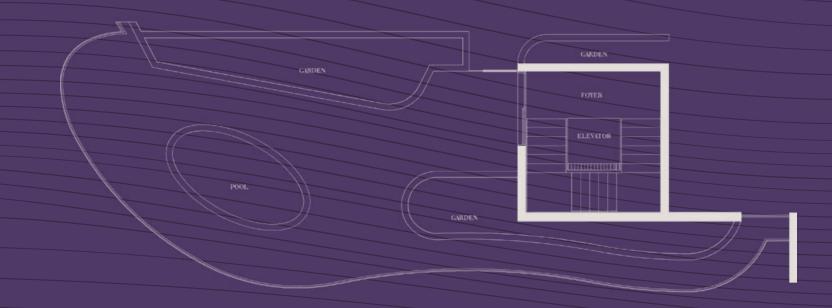

The Spaces

Key Floor Plan

#### UPH01

5 Bedroom + Den + Office + Family Room + Library 6.5 Bathrooms

Lower Level Interior: 4,328 Sf / 402 m2 Terrace: 956 Sf / 89 m2

N

Pool Deck / Private Roof Level Interior: 634 Sf / 59 m2 Terrace: 1418 Sf / 132 m2 Private Pool: 224 Sf / 21 m2

Interior: 1,525 Sf / 142 m2 Terrace: 125 Sf / 11 m2