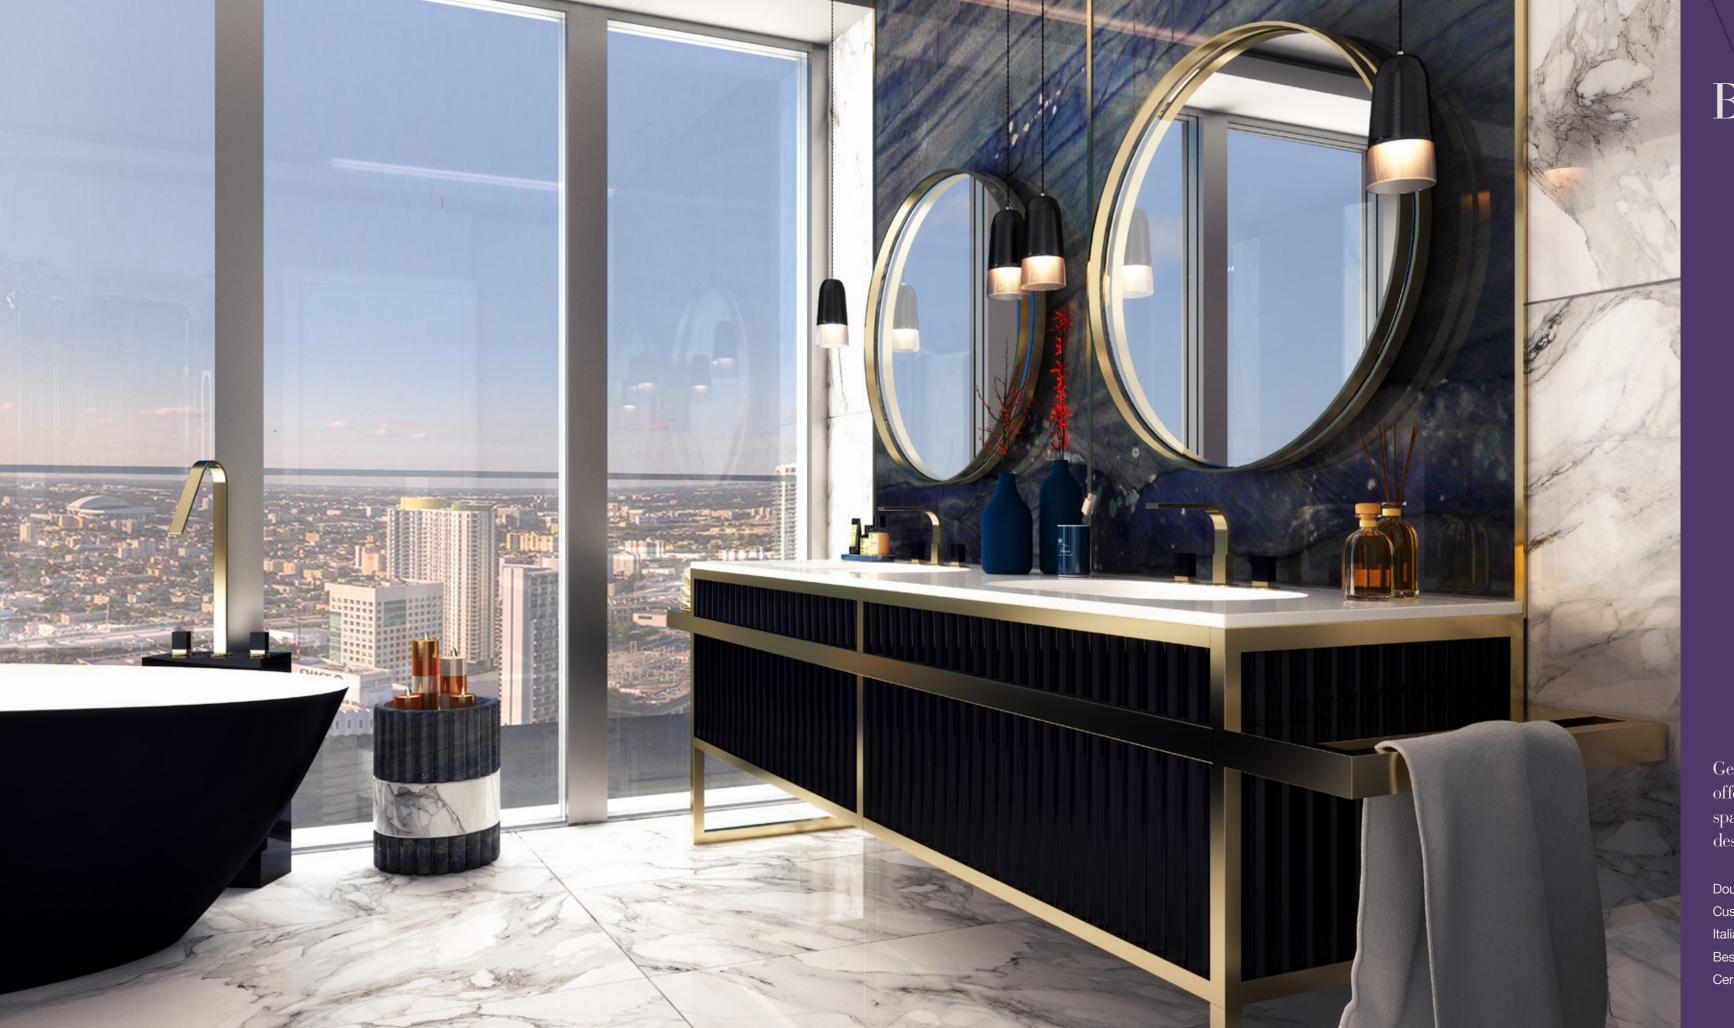

# Bathroom

Beautifully crafted marble bathrooms, with tailor-made accents & superior materials, bring spa-like luxury home.

Bespoke Italian double sinks
Custom Milldue suspended cabinetry
Italian marble flooring & finishes
Oversized undermount tub
Ceramic wall-hung bidet