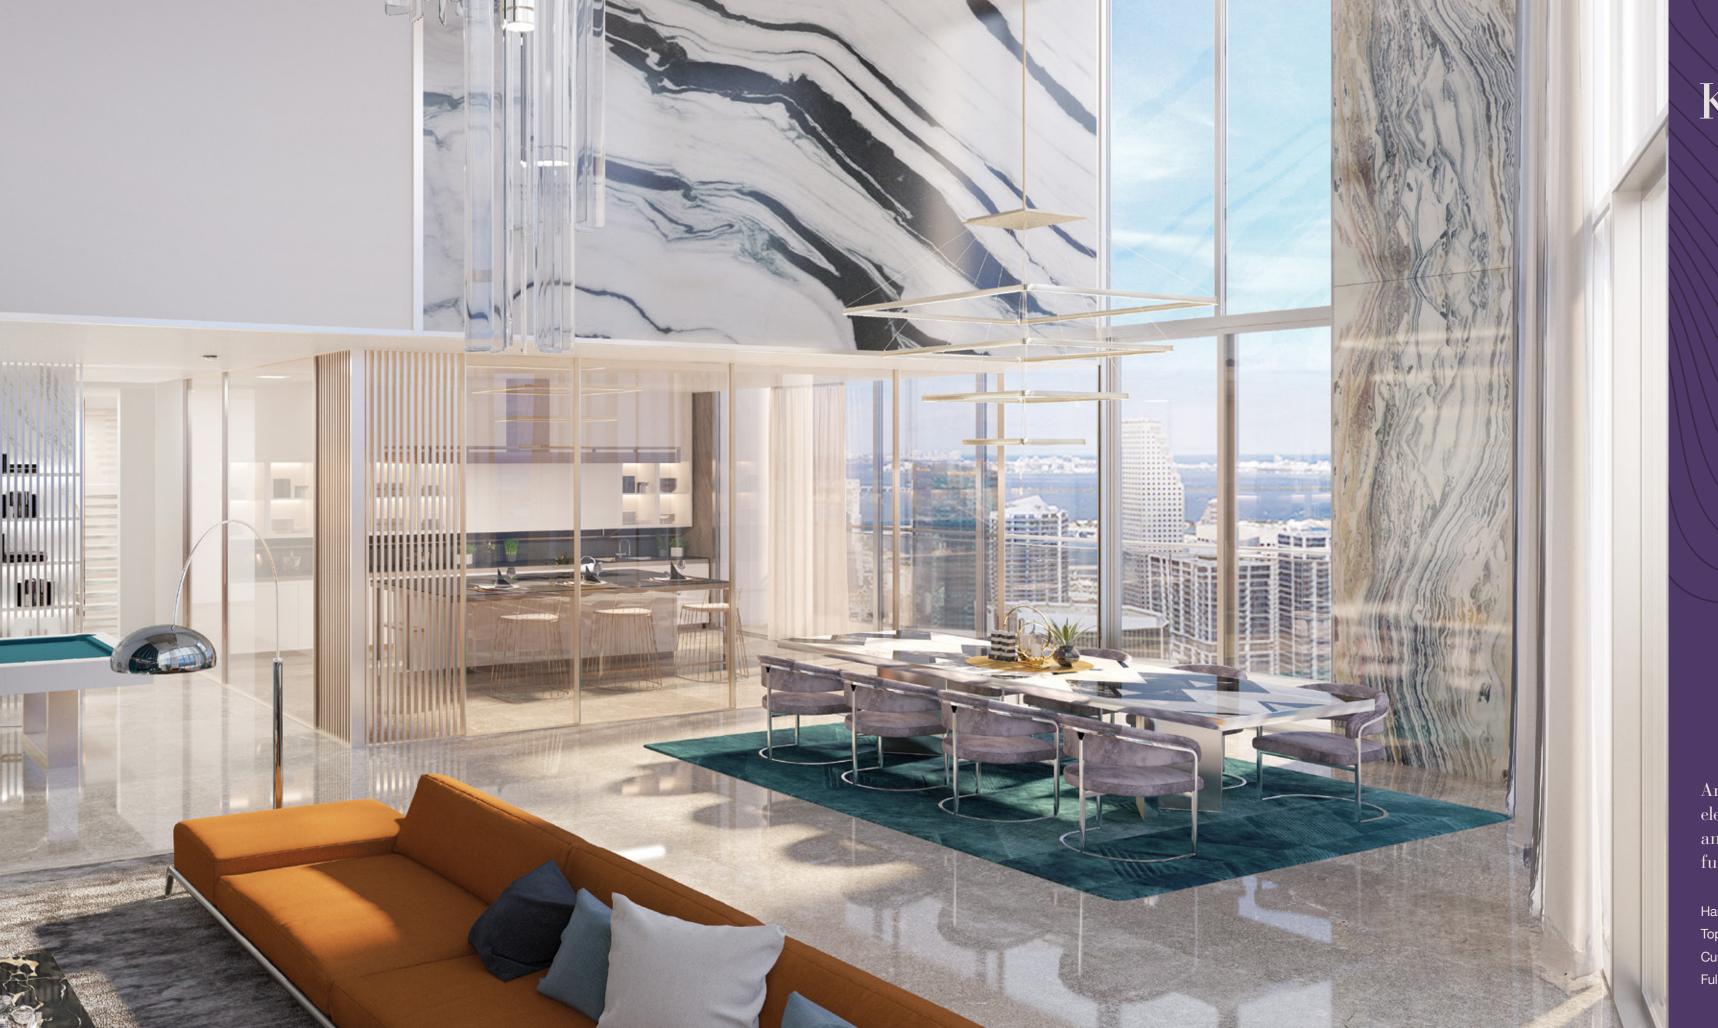

# Living Area

The large living space is designed with a functional distribution and dressed with luxury finishes, creating a comfortable and refined atmosphere.

Large, intelligently distributed spaces
Remarkable views of Miami & Biscayne Bay
Open floor plans capitalize on incredible views
Grand 10' ceilings
Custom Italian-made materials

# Kitchen

An expansive open configuration with elegant lines. Custom designed cabinetry and fully integrated appliances fuse functionality and sophistication.

Hand selected Italian materials and accents