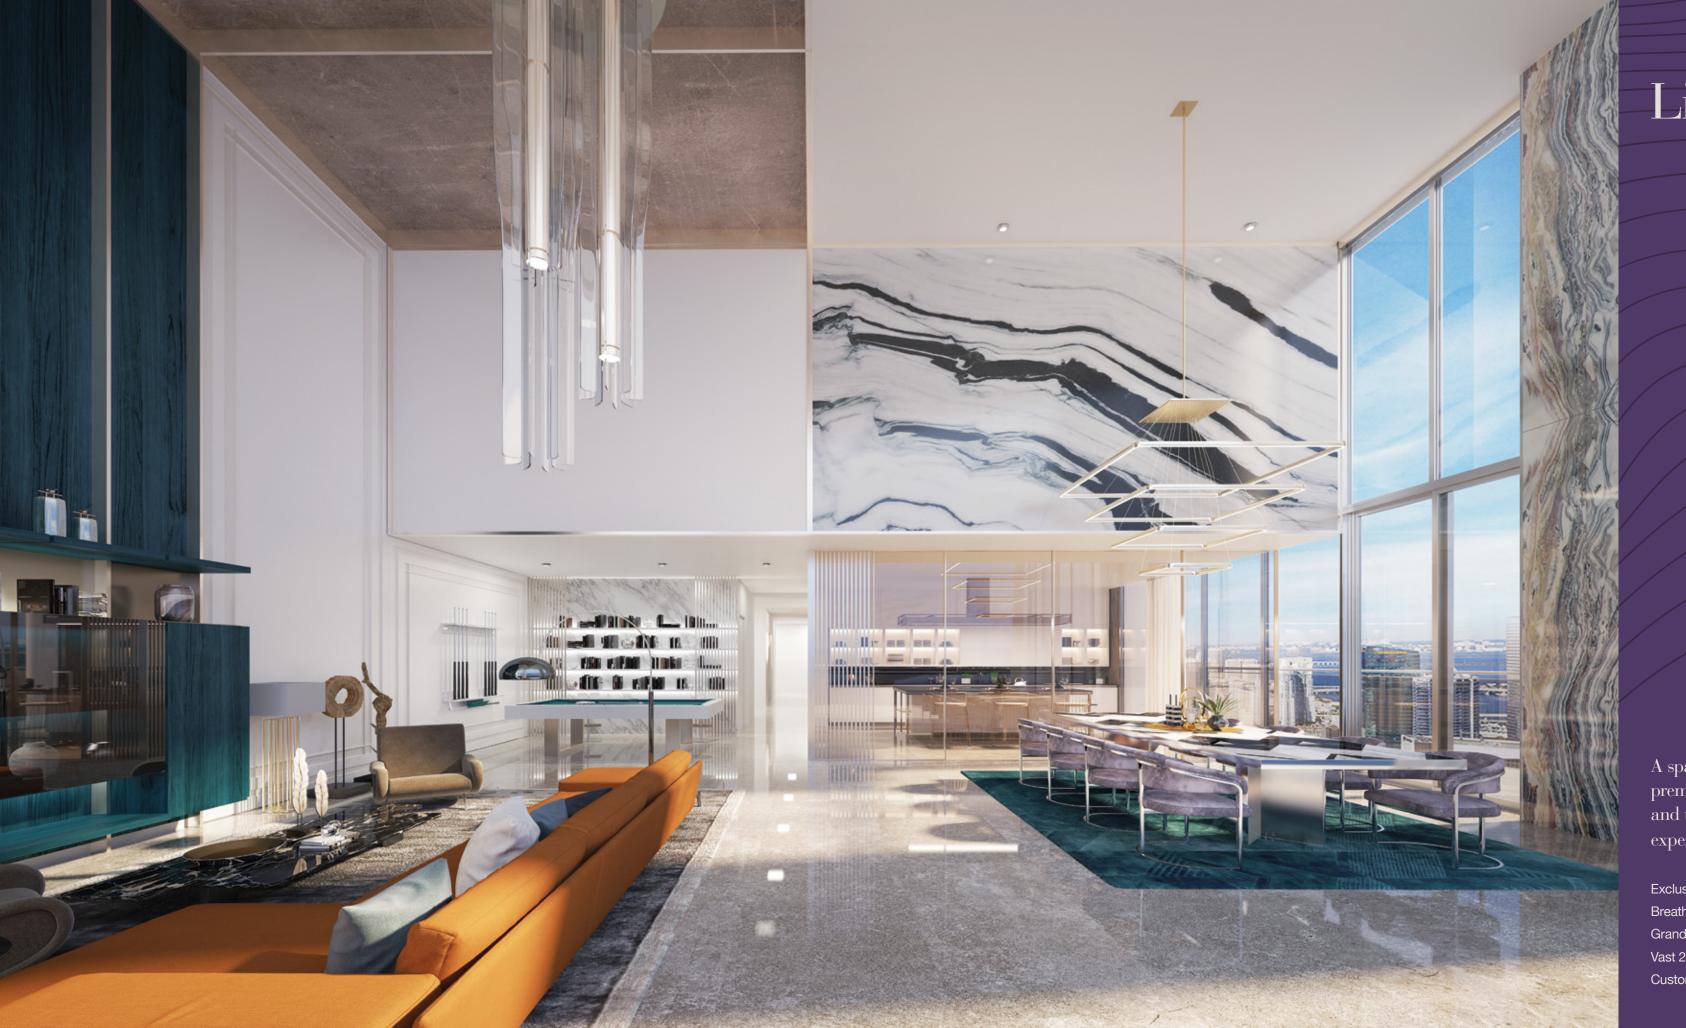

# Living Area

The large living space is designed with a functional distribution and dressed with luxury finishes, creating a comfortable and refined atmosphere.

Large, intelligently distributed spaces
Remarkable views of Miami & Biscayne Bay
Open floor plans capitalize on incredible views
Grand 10' ceilings
Custom Italian-made materials

# Living Area

A spacious living area crafted with premium materials, superior finishes, and unparalleled views; providing an experience above it all.

Exclusive two & three story spaces
Breathtaking views of Miami & Biscayne Bay
Grand areas capitalize on incredible views
Vast 20' ceilings
Custom Italian-made materials