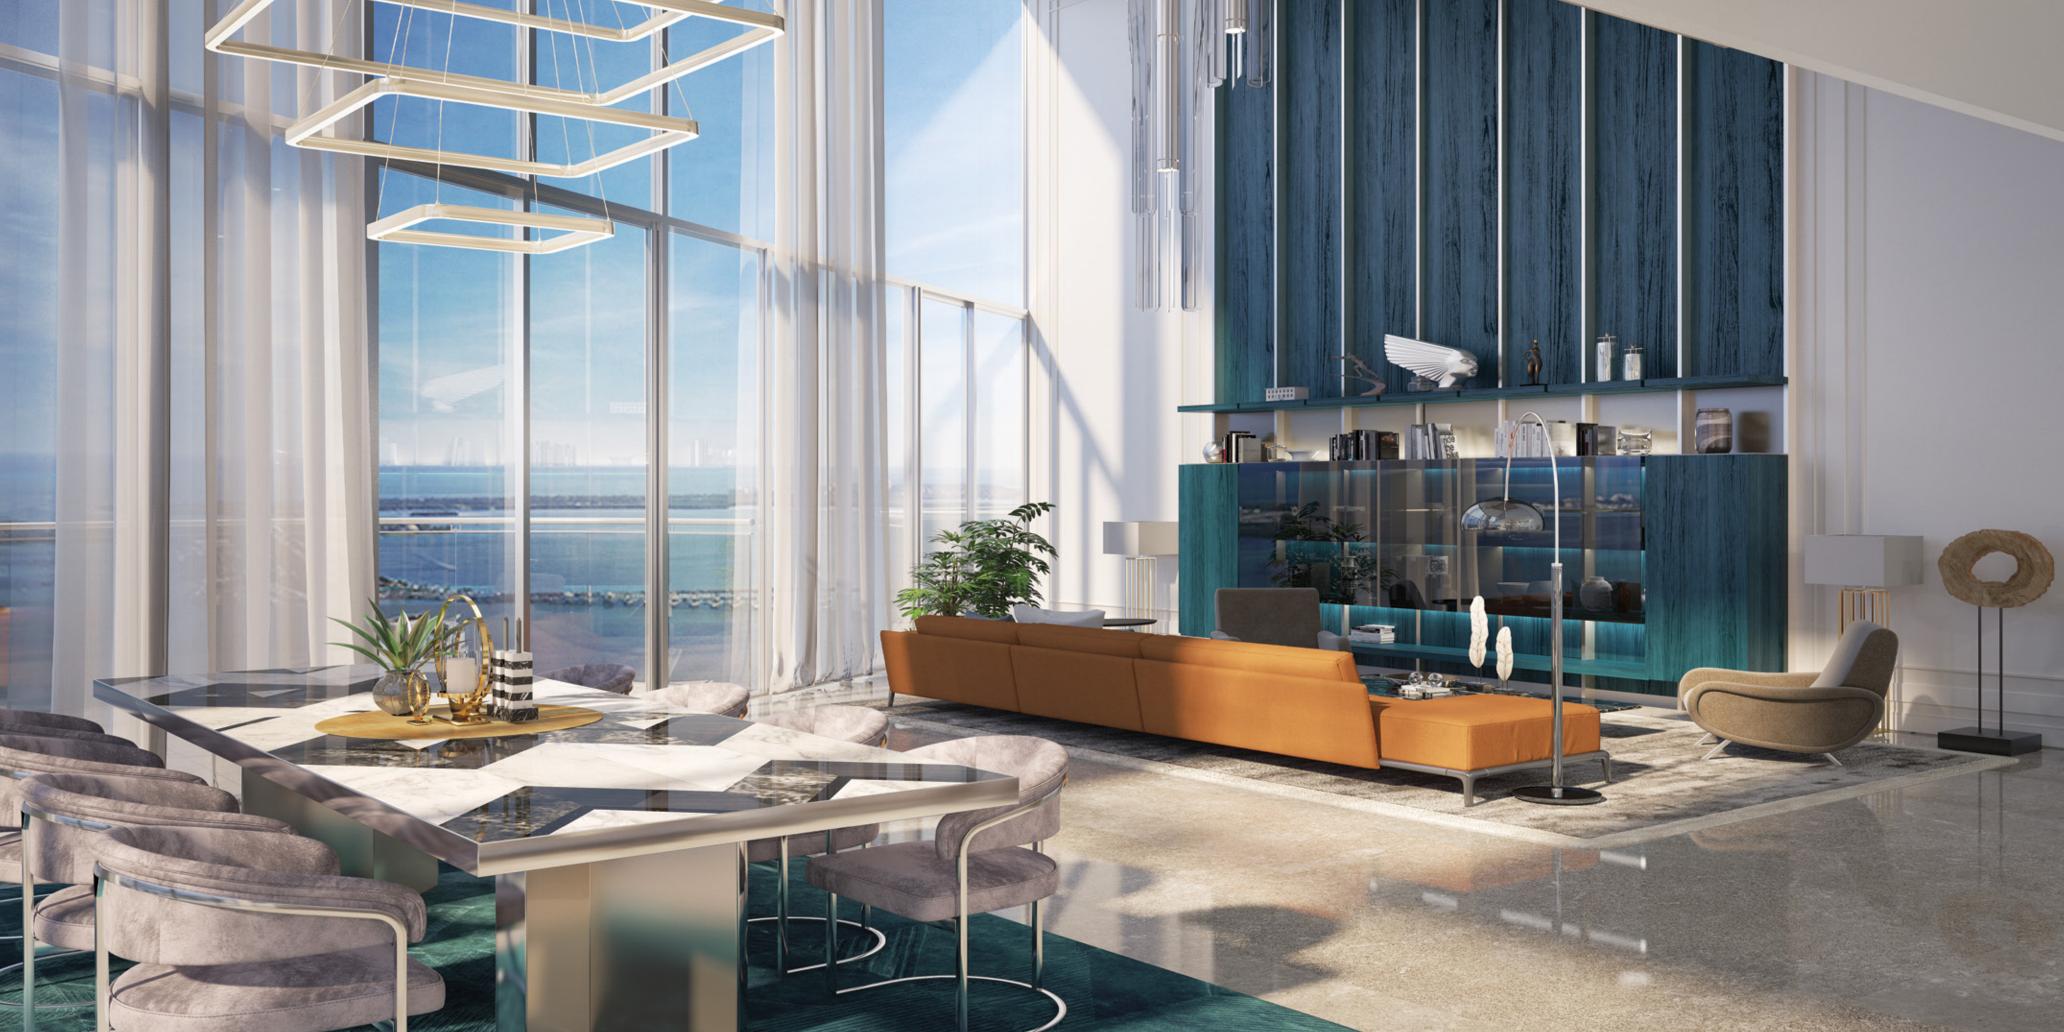

# Living Area

The large living space is designed with a functional distribution and dressed with luxury finishes, creating a comfortable and refined atmosphere.

Large, intelligently distributed spaces
Remarkable views of Miami & Biscayne Bay
Open floor plans capitalize on incredible views
Grand 10' ceilings
Custom Italian-made materials

# Kitchen

An expansive open configuration with elegant lines. Custom designed cabinetry and fully integrated appliances fuse functionality and sophistication.

Hand selected Italian materials and accents