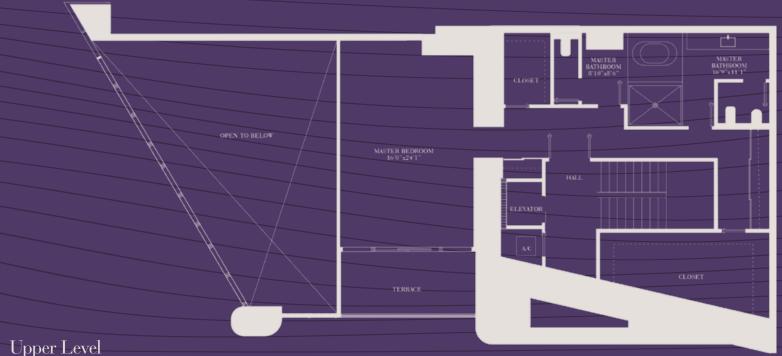

The Spaces

Key Floor Plan

#### UPH01

5 Bedroom + Den + Office + Family Room + Library 6.5 Bathrooms

Lower Level Interior: 4,328 Sf / 402 m2 Terrace: 956 Sf / 89 m2

N

Pool Deck / Private Roof Level Interior: 634 Sf / 59 m2 Terrace: 1418 Sf / 132 m2 Private Pool: 224 Sf / 21 m2

Interior: 1,525 Sf / 142 m2 Terrace: 125 Sf / 11 m2