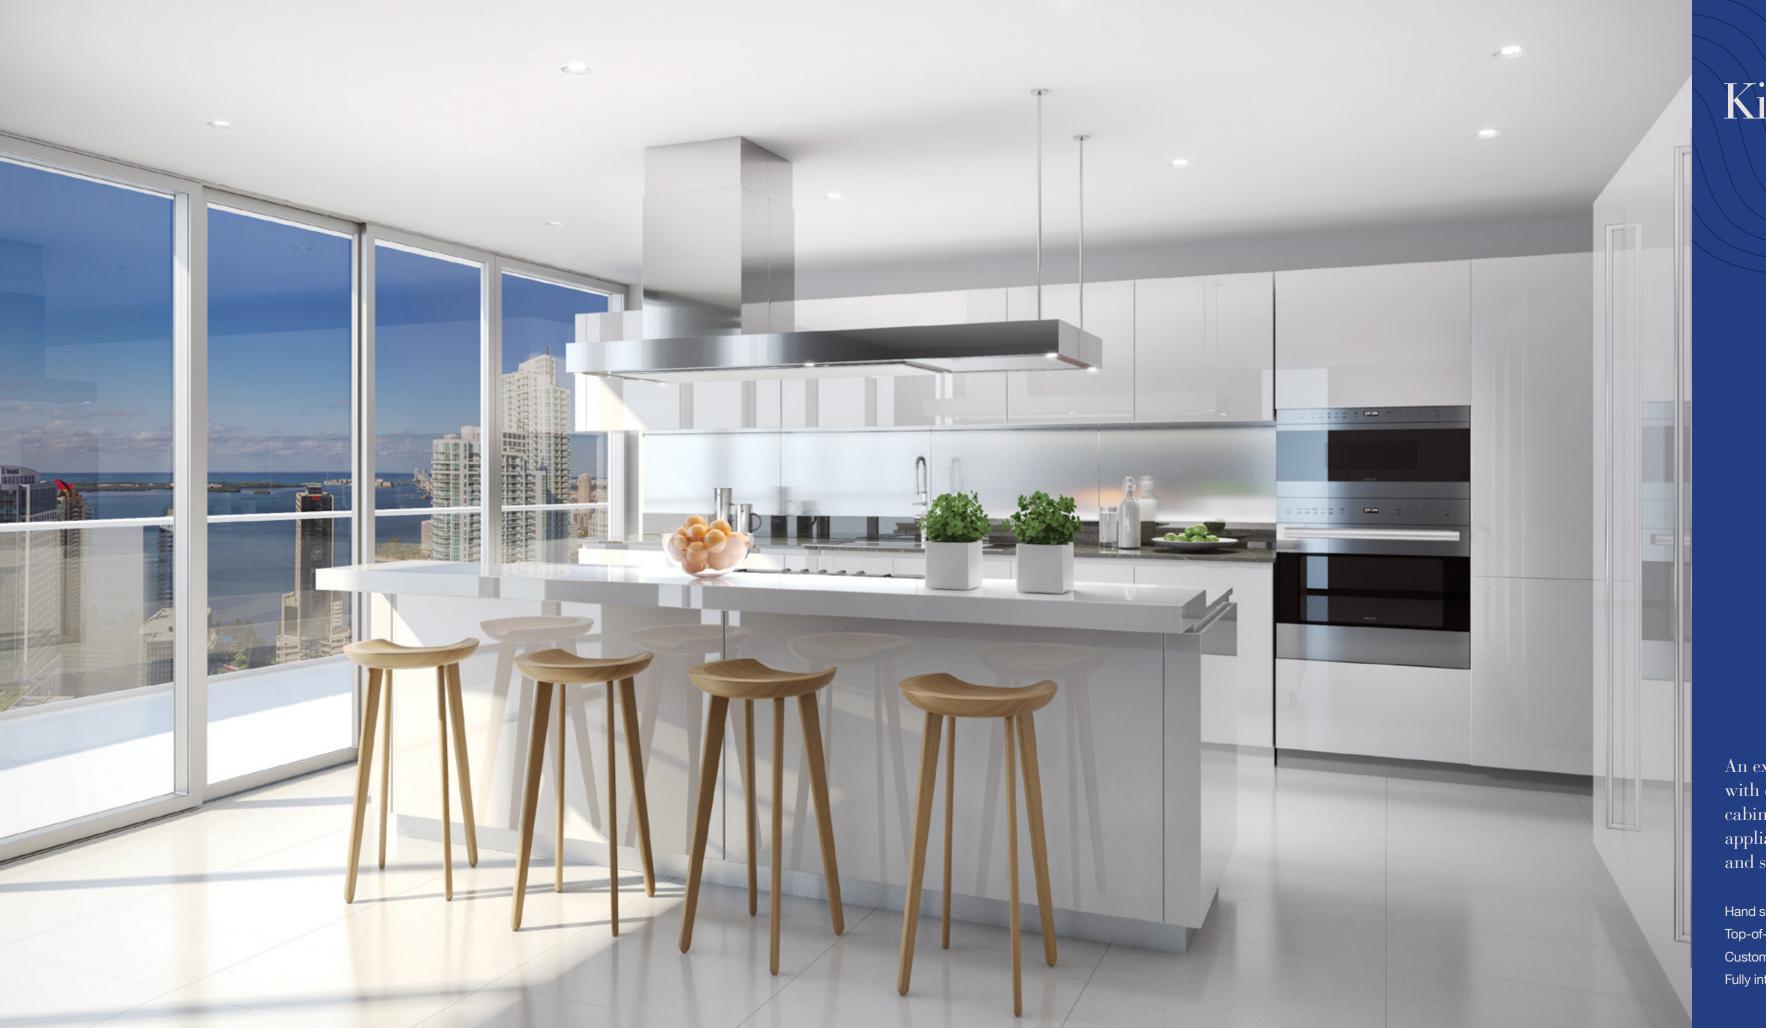

# Kitchen

An expansive open configuration with elegant lines. Custom designed cabinetry and fully integrated appliances fuse functionality and sophistication.

Hand selected Italian materials and accents

Top-of-the-line Miele appliances

Custom designed motorized cabinetry by Snaidero

Fully integrated refrigerator & freezer